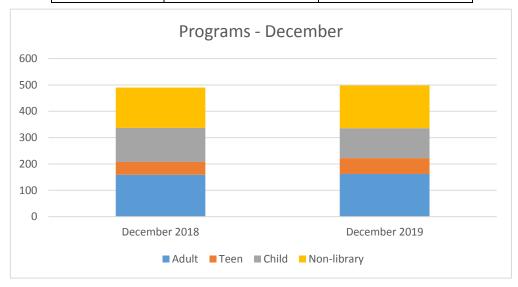

| 12 | 2   | 44    |
| Will       | 0     | 15 | 2   | 17    |
| Crestwood  | 27    | 3  | 8   | 38    |
| Total      | 57    | 30 | 12  | 99    |



**Attendance** 

|            | Adult | YA  | Juv | Total |
|------------|-------|-----|-----|-------|
| Riverfront | 212   | 191 | 69  | 472   |
| Will       | 0     | 75  | 49  | 124   |
| Crestwood  | 112   | 26  | 159 | 297   |
| Total      | 324   | 292 | 277 | 893   |





## One-Year Comparison PROGRAMS

|             | December 2018 | December 2019 |
|-------------|---------------|---------------|
| Adult       | 159           | 162           |
| Teen        | 49            | 60            |
| Child       | 129           | 114           |
| Non-library | 153           | 162           |
| Total       | 490           | 498           |



## **ATTENDANCE**

|             | December 2018 | December 2019 |
|-------------|---------------|---------------|
| Adult       | 1478          | 1413          |
| Teen        | 763           | 1078          |
| Child       | 2486          | 2395          |
| Non-library | 5664          | 5673          |
| Total       | 10391         | 10559         |





## Yonkers Public Library Programs - December 2019

| Number of Programs |                                 |     |     |     |  |  |  |
|--------------------|---------------------------------|-----|-----|-----|--|--|--|
|                    | Riverfront Will Crestwood Total |     |     |     |  |  |  |
| Adult              | 90                              | 20  | 52  | 162 |  |  |  |
| Teen               | 23