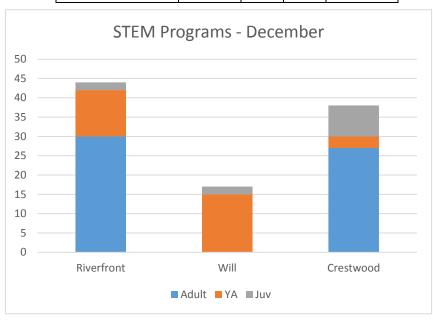

| April     | 9179  | 29        | 317         |
|      | May       | 9097  | 30        | 303         |
|      | June      | 8786  | 30        | 293         |
|      | July      | 8917  | 30        | 297         |
|      | August    | 8751  | 31        | 282         |
|      | September | 8957  | 28        | 320         |
|      | October   | 9680  | 30        | 323         |
|      | November  | 7587  | 27        | 281         |
|      | December  | 7937  | 30        | 265         |



## **STEM Programs - December 2019**

**Sessions** 

|            | Adult | YA | Juv | Total |
|------------|-------|----|-----|-------|
| Riverfront | 30    | 12 | 2   | 44    |
| Will       | 0     | 15 | 2   | 17    |
| Crestwood  | 27    | 3  | 8   | 38    |
| Total      | 57    | 30 | 12  | 99    |



**Attendance** 

|            | Adult | YA  | Juv | Total |
|------------|-------|-----|-----|-------|
| Riverfront | 212   | 191 | 69  | 472   |
| Will       | 0     | 75  | 49  | 124   |
| Crestwood  | 112   | 26  | 159 | 297   |
| Total      | 324   | 292 | 277 | 893   |





## One-Year Comparison PROGRAMS

|             | December 2018 | December 2019 |
|-------------|---------------|---------------|
| Adult       | 159           | 162           |
| Teen        | 49            | 60            |
| Child       | 129           | 114           |
| Non-library | 153           | 162           |
| Total       | 490           | 498           |



## **ATTENDANCE**

|             | December 2018 | December 2019 |
|-------------|---------------|---------------|
| Adult       | 1478          |