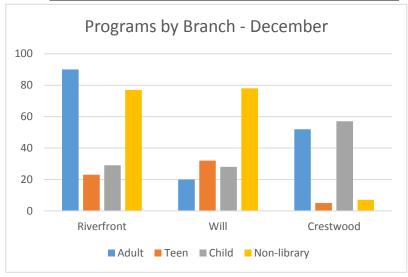

| 5673          |
| Total       | 10391         | 10559         |





## Yonkers Public Library Programs - December 2019

| Number of Programs |                                 |     |     |     |  |  |  |
|--------------------|---------------------------------|-----|-----|-----|--|--|--|
|                    | Riverfront Will Crestwood Total |     |     |     |  |  |  |
| Adult              | 90                              | 20  | 52  | 162 |  |  |  |
| Teen               | 23                              | 32  | 5   | 60  |  |  |  |
| Child              | 29                              | 28  | 57  | 114 |  |  |  |
| Non-library        | 77                              | 78  | 7   | 162 |  |  |  |
| Total              | 219                             | 158 | 121 | 498 |  |  |  |



| Attendance  |                                 |      |      |       |  |  |  |  |
|-------------|---------------------------------|------|------|-------|--|--|--|--|
|             | Riverfront Will Crestwood Total |      |      |       |  |  |  |  |
| Adult       | 739                             | 229  | 445  | 1413  |  |  |  |  |
| Teen        | 350                             | 658  | 70   | 1078  |  |  |  |  |
| Child       | 639                             | 533  | 1223 | 2395  |  |  |  |  |
| Non-library | 3527                            | 2109 | 37   | 5673  |  |  |  |  |
| Total       | 5255                            | 3529 | 1775 | 10559 |  |  |  |  |





# Yonkers Public Library Riverfront Branch ACTIVITIES REPORT - DECEMBER 2019

## **REGULAR LIBRARY PROGRAMS**

|