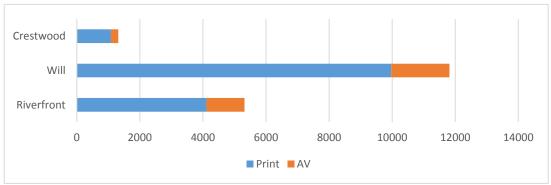

|            | Print | AV    | Total |
|------------|-------|-------|-------|
| Riverfront | 10238 | 5974  | 16212 |
| Will       | 24083 | 8758  | 32841 |
| Crestwood  | 3811  | 1012  | 4823  |
| Total      | 38132 | 15744 | 53876 |



## **Adult Print vs. AV by Branch - December**

|            | Print | ΑV    | Total |
|------------|-------|-------|-------|
| Riverfront | 6126  | 4768  | 10894 |
| Will       | 14113 | 6913  | 21026 |
| Crestwood  | 2731  | 778   | 3509  |
| Total      | 22970 | 12459 | 35429 |



## Juvenile Print vs. AV by Branch - December

|            | Print | AV   | Total |
|------------|-------|------|-------|
| Riverfront | 4112  | 1206 | 5318  |
| Will       | 9970  | 1845 | 11815 |
| Crestwood  | 1080  | 234  | 1314  |
| Total      | 15162 | 3285 | 18447 |





## **Museum Passes**

|      |           |            |      |           | Print & |       |
|------|-----------|------------|------|-----------|---------|-------|
|      | Month     | Riverfront | Will | Crestwood | Go      | Total |
| 2018 | December  | 23         | 11   | 10        |         | 44    |
| 2019 | January   | 13         | 14   | 5         | 21      | 53    |
|      | February  | 11         | 14   | 8         | 31      | 64    |
|      | March     | 15         | 20   | 6         | 21      | 62    |
|      | April     | 17         | 16   | 6         | 28      | 67    |
|      | May       | 15         | 9    | 3         | 20      | 47    |
|      | June      | 5          | 4    | 2         | 18      | 29    |
|      | July      | 11         | 14   | 4         | 37      | 6