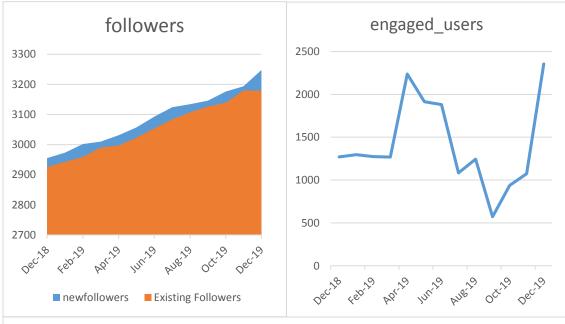

1,201              | (1,378)          |          |
| Total             | 5,601              | 2,885              | (2,716)          | -43.4%   |
| TOTALS            |                    |                    |                  |          |
| Current Month     | 21,332             | 15,968             | (4,505)          | -15.9%   |





Performance for the selected 31 days compared to the previous period

| Posts <b>65</b> ↑ 133%   | Post Reach<br>14.0k ↑ 64%         | Post Impressions 31.3k ↑ 87%        | Link Clicks<br>98 ↑ 140% |
|--------------------------|-----------------------------------|-------------------------------------|--------------------------|
| Reactions<br>1,114 ↑ 84% | Engaged Users <b>2,355</b> ↑ 120% | Page & Post Engagements 4,369 ↑ 93% | New Fans<br>69 ↑ 393%    |







**Engagement** is any action someone takes on your Facebook Page or one of your posts. The most common examples are likes, comments, and shares, but it can also include checking in to your location or tagging you in a post

| Posts and Stories                                                                                                                                                      | Engagements                                     | Audience                            |
|------------------------------------------------------------------------------------------------------------------------------------------------------------------------|-------------------------------------------------|-------------------------------------|
| 11 December 06:38 pm  Que chula! Gracias to Zafiro