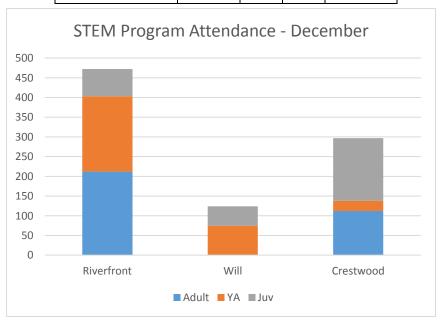

| September | 8957  | 28        | 320         |
|      | October   | 9680  | 30        | 323         |
|      | November  | 7587  | 27        | 281         |
|      | December  | 7937  | 30        | 265         |



## **STEM Programs - December 2019**

**Sessions** 

|            | Adult | YA | Juv | Total |
|------------|-------|----|-----|-------|
| Riverfront | 30    | 12 | 2   | 44    |
| Will       | 0     | 15 | 2   | 17    |
| Crestwood  | 27    | 3  | 8   | 38    |
| Total      | 57    | 30 | 12  | 99    |



**Attendance** 

|            | Adult | YA  | Juv | Total |
|------------|-------|-----|-----|-------|
| Riverfront | 212   | 191 | 69  | 472   |
| Will       | 0     | 75  | 49  | 124   |
| Crestwood  | 112   | 26  | 159 | 297   |
| Total      | 324   | 292 | 277 | 893   |





## One-Year Comparison PROGRAMS

|             | December 2018 | December 2019 |
|-------------|---------------|---------------|
| Adult       | 159           | 162           |
| Teen        | 49            | 60            |
| Child       | 129           | 114           |
| Non-library | 153           | 162           |
| Total       | 490           | 498           |



## **ATTENDANCE**

|             | December 2018 | December 2019 |
|-------------|---------------|---------------|
| Adult       | 1478          | 1413          |
| Teen        | 763           | 1078          |
| Child       | 2486          | 2395          |
| Non-library | 5664          | 5673          |
| Total       | 10391         | 10559         |





## Yonkers Public Library Programs - December 2019

| Number of