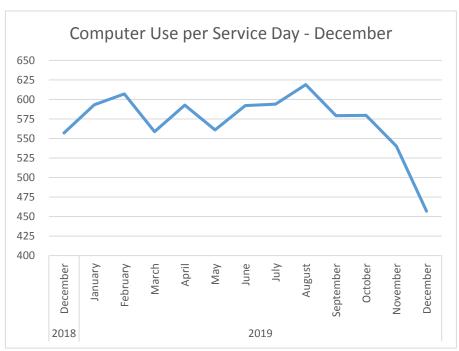

|        | Days |             |
|------|-----------|--------|------|-------------|
|      |           | TOTAL  | Open | Per day Avg |
| 2018 | December  | 16,712 | 30   | 557         |
| 2019 | January   | 17,203 | 29   | 593         |
|      | February  | 15,786 | 26   | 607         |
|      | March     | 17,324 | 31   | 559         |
|      | April     | 7,191  | 29   | 593         |
|      | May       | 6,831  | 30   | 561         |
|      | June      | 7,768  | 30   | 592         |
|      | July      | 7,821  | 30   | 594         |
|      | August    | 9,187  | 31   | 619         |
|      | September | 16,222 | 28   | 579         |
|      | October   | 17,393 | 30   | 580         |
|      | November  | 14,049 | 26   | 540         |
|      | December  | 13,709 | 30   | 457         |



## **Patron Wireless Use Per Service Day - December**

|      |           | TOTAL | Days Open | Per day Avg |
|------|-----------|-------|-----------|-------------|
| 2018 | December  | 7207  | 30        | 240         |
| 2019 | January   | 8292  | 29        | 286         |
|      | February  | 8074  | 26        | 311         |
|      | March     | 9420  | 31        | 304         |
|      | April     | 9179  | 29        | 317         |
|      | May       | 9097  | 30        | 303         |
|      | June      | 8786  | 30        | 293         |
|      | July      | 8917  | 30        | 297         |
|      | August    | 8751  | 31        | 282         |
|      | September | 8957  | 28        | 320         |
|      | October   | 9680  | 30        | 323         |
|      | November  | 7587  |