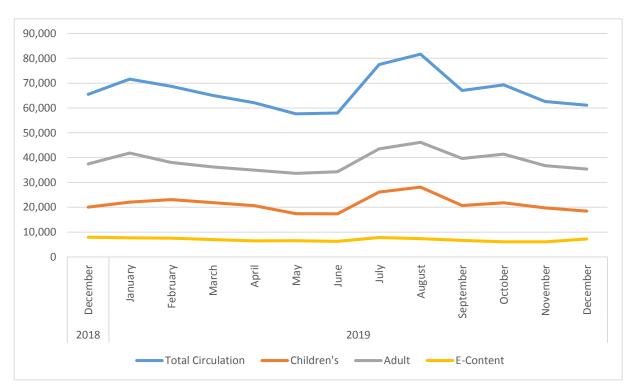

3            | 23,067     | 38,071 | 7,585     |
|      | March     | 65,041            | 21,851     | 36,224 | 6,966     |
|      | April     | 62,098            | 20,644     | 34,975 | 6,479     |
|      | May       | 57,630            | 17,421     | 33,685 | 6,524     |
|      | June      | 57,955            | 17,380     | 34,310 | 6,265     |
|      | July      | 77,481            | 26,125     | 43,515 | 7,841     |
|      | August    | 81,689            | 28,134     | 46,193 | 7,362     |
|      | September | 67,036            | 20,720     | 39,631 | 6,685     |
|      | October   | 69,319            | 21,820     | 41,396 | 6,103     |
|      | November  | 62,605            | 19,769     | 36,759 | 6,077     |
|      | December  | 61,094            | 18,447     | 35,429 | 7,218     |



## **Print vs. AV by Branch - December**

|            | Print | AV    | Total |
|------------|-------|-------|-------|
| Riverfront | 10238 | 5974  | 16212 |
| Will       | 24083 | 8758  | 32841 |
| Crestwood  | 3811  | 1012  | 4823  |
| Total      | 38132 | 15744 | 53876 |



## **Adult Print vs. AV by Branch - December**

|            | Print | ΑV    | Total |
|------------|-------|-------|-------|
| Riverfront | 6126  | 4768  | 10894 |
| Will       | 14113 | 6913  | 21026 |
| Crestwood  | 2731  | 778   | 3509  |
| Total      | 22970 | 12459 | 35429 |



## Juvenile Print vs. AV by Branch - December

|            | Print | AV   | Total |
|------------|-------|------|-------|
| Riverfront | 4112  | 1206 | 5318  |
| Will       | 9970  | 1845 | 11815 |
| Crestwood  | 1080  | 234  | 1314