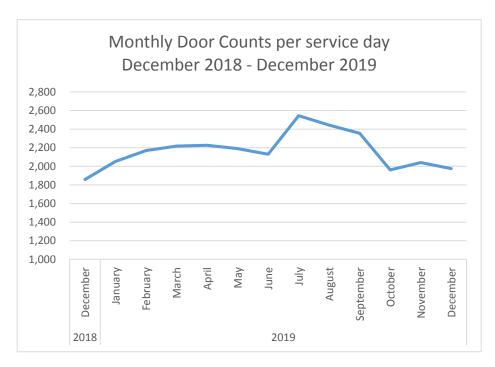

Per day Avg |
|------|-----------|--------|-----------|-------------|
| 2018 | December  | 55,752 | 30        | 1,858       |
| 2019 | January   | 59,508 | 29        | 2,052       |
|      | February  | 56,420 | 26        | 2,170       |
|      | March     | 68,748 | 31        | 2,218       |
|      | April     | 64,556 | 29        | 2,226       |
|      | May       | 65,726 | 30        | 2,191       |
|      | June      | 63,899 | 30        | 2,130       |
|      | July      | 76,333 | 30        | 2,544       |
|      | August    | 75,720 | 31        | 2,443       |
|      | September | 65,936 | 28        | 2,355       |
|      | October   | 58,848 | 30        | 1,962       |
|      | November  | 55,086 | 27        | 2,040       |
|      | December  | 59,260 | 30        | 1,975       |



## **Computer Use Per Service Day - December**

|      |           |        | Days |             |
|------|-----------|--------|------|-------------|
|      |           | TOTAL  | Open | Per day Avg |
| 2018 | December  | 16,712 | 30   | 557         |
| 2019 | January   | 17,203 | 29   | 593         |
|      | February  | 15,786 | 26   | 607         |
|      | March     | 17,324 | 31   | 559         |
|      | April     | 7,191  | 29   | 593         |
|      | May       | 6,831  | 30   | 561         |
|      | June      | 7,768  | 30   | 592         |
|      | July      | 7,821  | 30   | 594         |
|      | August    | 9,187  | 31   | 619         |
|      | September | 16,222 | 28   | 579         |
|      | October   | 17,393 | 30   | 580         |
|      | November  | 14,049 | 26   |