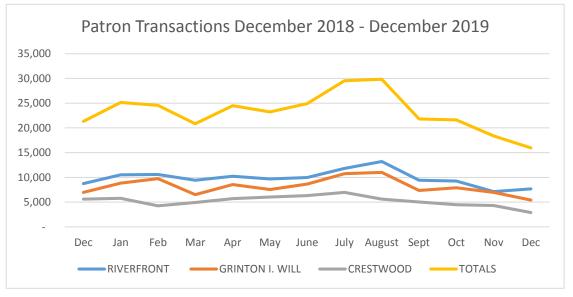

7              | (1,558)          | -17.3%   |
| CRESTWOOD         |                    |                    |                  |          |
| BRANCH            |                    |                    |                  |          |
| Circulation       | 1,877              | 1,276              | (601)            |          |
| Directional/Other | 1,145              | 408                | (737)            |          |
| Reference         | 2,579              | 1,201              | (1,378)          |          |
| Total             | 5,601              | 2,885              | (2,716)          | -43.4%   |
| TOTALS            |                    |                    |                  |          |
| Current Month     | 21,332             | 15,968             | (4,505)          | -15.9%   |





Performance for the selected 31 days compared to the previous period

| Posts <b>65</b> ↑ 133%   | Post Reach<br>14.0k ↑ 64%         | Post Impressions 31.3k ↑ 87%        | Link Clicks<br>98 ↑ 140% |
|--------------------------|-----------------------------------|-------------------------------------|--------------------------|
| Reactions<br>1,114 ↑ 84% | Engaged Users <b>2,355</b> ↑ 120% | Page & Post Engagements 4,369 ↑ 93% | New Fans<br>69 ↑ 393%    |







**Engagement** is any action someone takes on your Facebook Page or one of your posts. The most common examples are likes, comments, and shares, but it can also include checking in to your location or tagging you in a post

| Posts and Stories