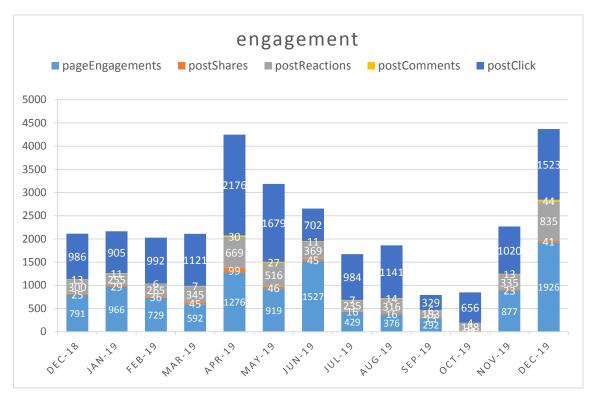

01              | (1,378)          |          |
| Total             | 5,601              | 2,885              | (2,716)          | -43.4%   |
| TOTALS            |                    |                    |                  |          |
| Current Month     | 21,332             | 15,968             | (4,505)          | -15.9%   |





Performance for the selected 31 days compared to the previous period

| Posts <b>65</b> ↑ 133%   | Post Reach<br>14.0k ↑ 64%         | Post Impressions 31.3k ↑ 87%        | Link Clicks<br>98 ↑ 140% |
|--------------------------|-----------------------------------|-------------------------------------|--------------------------|
| Reactions<br>1,114 ↑ 84% | Engaged Users <b>2,355</b> ↑ 120% | Page & Post Engagements 4,369 ↑ 93% | New Fans<br>69 ↑ 393%    |







**Engagement** is any action someone takes on your Facebook Page or one of your posts. The most common examples are likes, comments, and shares, but it can also include checking in to your location or tagging you in a post

| Posts and Stories                                                                                                                                                      | Engagements                                     | Audience                            |
|------------------------------------------------------------------------------------------------------------------------------------------------------------------------|-------------------------------------------------|-------------------------------------|
| 11 December 06:38 pm  Que chula! Gracias to Zafiro Ace