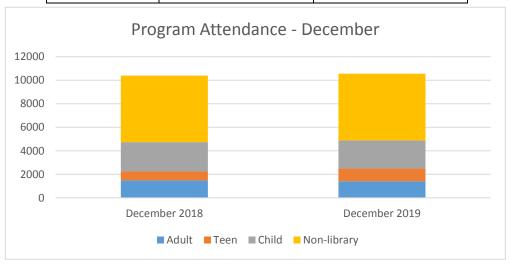

| 26  | 159 | 297   |
| Total      | 324   | 292 | 277 | 893   |





## One-Year Comparison PROGRAMS

|             | December 2018 | December 2019 |
|-------------|---------------|---------------|
| Adult       | 159           | 162           |
| Teen        | 49            | 60            |
| Child       | 129           | 114           |
| Non-library | 153           | 162           |
| Total       | 490           | 498           |



## **ATTENDANCE**

|             | December 2018 | December 2019 |
|-------------|---------------|---------------|
| Adult       | 1478          | 1413          |
| Teen        | 763           | 1078          |
| Child       | 2486          | 2395          |
| Non-library | 5664          | 5673          |
| Total       | 10391         | 10559         |





## Yonkers Public Library Programs - December 2019

| Number of Programs |                                 |     |     |     |  |  |  |
|--------------------|---------------------------------|-----|-----|-----|--|--|--|
|                    | Riverfront Will Crestwood Total |     |     |     |  |  |  |
| Adult              | 90                              | 20  | 52  | 162 |  |  |  |
| Teen               | 23                              | 32  | 5   | 60  |  |  |  |
| Child              | 29                              | 28  | 57  | 114 |  |  |  |
| Non-library        | 77                              | 78  | 7   | 162 |  |  |  |
| Total              | 219                             | 158 | 121 | 498 |  |  |  |



| Attendance  |                                 |      |      |