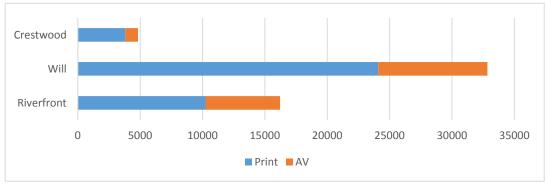

| June      | 57,955            | 17,380     | 34,310 | 6,265     |
|      | July      | 77,481            | 26,125     | 43,515 | 7,841     |
|      | August    | 81,689            | 28,134     | 46,193 | 7,362     |
|      | September | 67,036            | 20,720     | 39,631 | 6,685     |
|      | October   | 69,319            | 21,820     | 41,396 | 6,103     |
|      | November  | 62,605            | 19,769     | 36,759 | 6,077     |
|      | December  | 61,094            | 18,447     | 35,429 | 7,218     |



## **Print vs. AV by Branch - December**

|            | Print | AV    | Total |
|------------|-------|-------|-------|
| Riverfront | 10238 | 5974  | 16212 |
| Will       | 24083 | 8758  | 32841 |
| Crestwood  | 3811  | 1012  | 4823  |
| Total      | 38132 | 15744 | 53876 |



## **Adult Print vs. AV by Branch - December**

|            | Print | ΑV    | Total |
|------------|-------|-------|-------|
| Riverfront | 6126  | 4768  | 10894 |
| Will       | 14113 | 6913  | 21026 |
| Crestwood  | 2731  | 778   | 3509  |
| Total      | 22970 | 12459 | 35429 |



## Juvenile Print vs. AV by Branch - December

|            | Print | AV   | Total |
|------------|-------|------|-------|
| Riverfront | 4112  | 1206 | 5318  |
| Will       | 9970  | 1845 | 11815 |
| Crestwood  | 1080  | 234  | 1314  |
| Total      | 15162 | 3285 | 18447 |





## **Museum Passes**

|      |           |            |      |           | Print & |       |
|------|-----------|------------|------|-----------|---------|-------|
|      | Month     | Riverfront | Will | Crestwood | Go      | Total