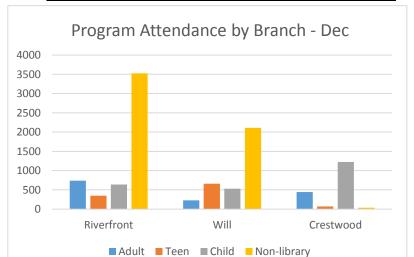

| 78  | 7   | 162 |  |  |  |
| Total              | 219                             | 158 | 121 | 498 |  |  |  |



| Attendance  |                                 |      |      |       |  |  |  |  |
|-------------|---------------------------------|------|------|-------|--|--|--|--|
|             | Riverfront Will Crestwood Total |      |      |       |  |  |  |  |
| Adult       | 739                             | 229  | 445  | 1413  |  |  |  |  |
| Teen        | 350                             | 658  | 70   | 1078  |  |  |  |  |
| Child       | 639                             | 533  | 1223 | 2395  |  |  |  |  |
| Non-library | 3527                            | 2109 | 37   | 5673  |  |  |  |  |
| Total       | 5255                            | 3529 | 1775 | 10559 |  |  |  |  |





# Yonkers Public Library Riverfront Branch ACTIVITIES REPORT - DECEMBER 2019

## **REGULAR LIBRARY PROGRAMS**

|          | R LIBRARY PROGRAMS                                    |              |       |              |                   |
|----------|-------------------------------------------------------|--------------|-------|--------------|-------------------|
| Sessions | <u>Program</u>                                        | <u>Age</u>   | STEM? | Class Visit? | <u>Attendance</u> |
| 1        | Aapuntar y hacer clic                                 | Adult        | YES   |              | 2                 |
| 2        | AI & Music workshop                                   | JUV          |       |              | 7                 |
| 1        | Alexander Technique Workshop  America