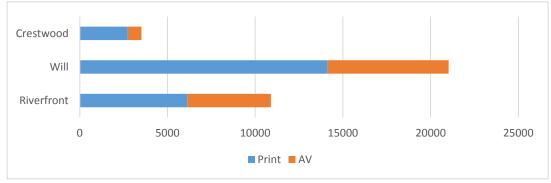

685     |
|      | October   | 69,319            | 21,820     | 41,396 | 6,103     |
|      | November  | 62,605            | 19,769     | 36,759 | 6,077     |
|      | December  | 61,094            | 18,447     | 35,429 | 7,218     |



## **Print vs. AV by Branch - December**

|            | Print | AV    | Total |
|------------|-------|-------|-------|
| Riverfront | 10238 | 5974  | 16212 |
| Will       | 24083 | 8758  | 32841 |
| Crestwood  | 3811  | 1012  | 4823  |
| Total      | 38132 | 15744 | 53876 |



## **Adult Print vs. AV by Branch - December**

|            | Print | ΑV    | Total |
|------------|-------|-------|-------|
| Riverfront | 6126  | 4768  | 10894 |
| Will       | 14113 | 6913  | 21026 |
| Crestwood  | 2731  | 778   | 3509  |
| Total      | 22970 | 12459 | 35429 |



## Juvenile Print vs. AV by Branch - December

|            | Print | AV   | Total |
|------------|-------|------|-------|
| Riverfront | 4112  | 1206 | 5318  |
| Will       | 9970  | 1845 | 11815 |
| Crestwood  | 1080  | 234  | 1314  |
| Total      | 15162 | 3285 | 18447 |





## **Museum Passes**

|      |           |            |      |           | Print & |       |
|------|-----------|------------|------|-----------|---------|-------|
|      | Month     | Riverfront | Will | Crestwood | Go      | Total |
| 2018 | December  | 23         | 11   | 10        |         | 44    |
| 2019 | January   | 13         | 14   | 5         | 21      | 53    |
|      | February  | 11         | 14   | 8         | 31      | 64    |
|      | March     | 15         | 20   | 6         | 21      | 62    |