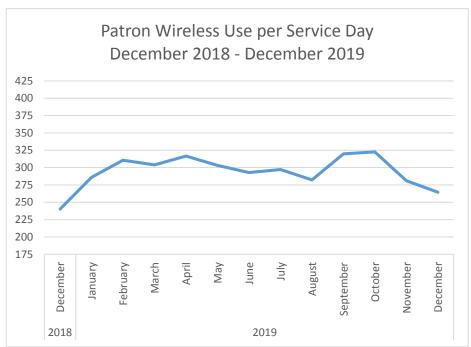

| Days Open | Per day Avg |
|------|-----------|-------|-----------|-------------|
| 2018 | December  | 7207  | 30        | 240         |
| 2019 | January   | 8292  | 29        | 286         |
|      | February  | 8074  | 26        | 311         |
|      | March     | 9420  | 31        | 304         |
|      | April     | 9179  | 29        | 317         |
|      | May       | 9097  | 30        | 303         |
|      | June      | 8786  | 30        | 293         |
|      | July      | 8917  | 30        | 297         |
|      | August    | 8751  | 31        | 282         |
|      | September | 8957  | 28        | 320         |
|      | October   | 9680  | 30        | 323         |
|      | November  | 7587  | 27        | 281         |
|      | December  | 7937  | 30        | 265         |



## **STEM Programs - December 2019**

**Sessions** 

|            | Adult | YA | Juv | Total |
|------------|-------|----|-----|-------|
| Riverfront | 30    | 12 | 2   | 44    |
| Will       | 0     | 15 | 2   | 17    |
| Crestwood  | 27    | 3  | 8   | 38    |
| Total      | 57    | 30 | 12  | 99    |



**Attendance** 

|            | Adult | YA  | Juv | Total |
|------------|-------|-----|-----|-------|
| Riverfront | 212   | 191 | 69  | 472   |
| Will       | 0     | 75  | 49  | 124   |
| Crestwood  | 112   | 26  | 159 | 297   |
| Total      | 324   | 292 | 277 | 893   |





## One-Year Comparison PROGRAMS

|             | December 2018 | December 2019 |
|-------------|---------------|---------------|
| Adult       | 159           | 162           |
| Teen        | 49            | 6