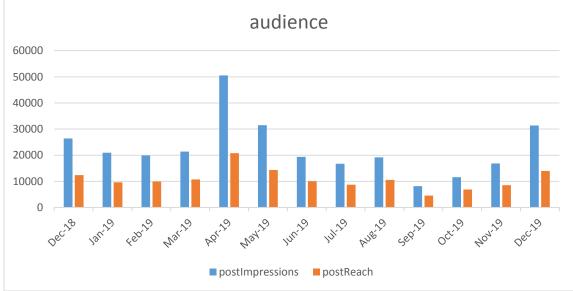

,201              | (1,378)          |          |
| Total             | 5,601              | 2,885              | (2,716)          | -43.4%   |
| TOTALS            |                    |                    |                  |          |
| Current Month     | 21,332             | 15,968             | (4,505)          | -15.9%   |





Performance for the selected 31 days compared to the previous period

| Posts <b>65</b> ↑ 133%   | Post Reach<br>14.0k ↑ 64%         | Post Impressions 31.3k ↑ 87%        | Link Clicks<br>98 ↑ 140% |
|--------------------------|-----------------------------------|-------------------------------------|--------------------------|
| Reactions<br>1,114 ↑ 84% | Engaged Users <b>2,355</b> ↑ 120% | Page & Post Engagements 4,369 ↑ 93% | New Fans<br>69 ↑ 393%    |







**Engagement** is any action someone takes on your Facebook Page or one of your posts. The most common examples are likes, comments, and shares, but it can also include checking in to your location or tagging you in a post

| Posts and Stories                                                                                                                                                      | Engagements                                     | Audience                            |
|------------------------------------------------------------------------------------------------------------------------------------------------------------------------|-------------------------------------------------|-------------------------------------|
| 11 December 06:38 pm  Que chula! Gracias to Zafiro A