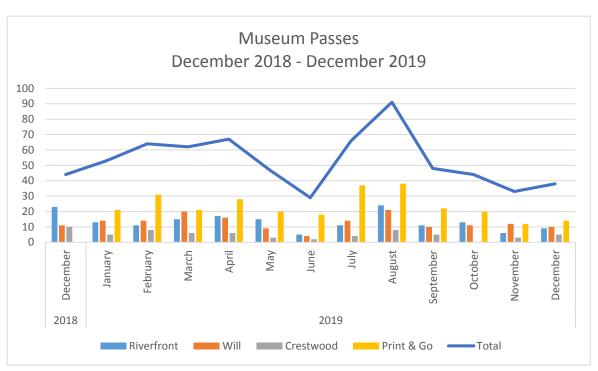

21      | 53    |
|      | February  | 11         | 14   | 8         | 31      | 64    |
|      | March     | 15         | 20   | 6         | 21      | 62    |
|      | April     | 17         | 16   | 6         | 28      | 67    |
|      | May       | 15         | 9    | 3         | 20      | 47    |
|      | June      | 5          | 4    | 2         | 18      | 29    |
|      | July      | 11         | 14   | 4         | 37      | 66    |
|      | August    | 24         | 21   | 8         | 38      | 91    |
|      | September | 11         | 10   | 5         | 22      | 48    |
|      | October   | 13         | 11   | 0         | 20      | 44    |
|      | November  | 6          | 12   | 3         | 12      | 33    |
|      | December  | 9          | 10   | 5         | 14      | 38    |



## PATRON TRANSACTIONS December 2019

|                   | Dec<br><u>2018</u> | Dec<br><u>2019</u> | <u>Deviation</u> | <u>%</u> |
|-------------------|--------------------|--------------------|------------------|----------|
| RIVERFRONT        |                    |                    |                  |          |
| LIBRARY           |                    |                    |                  |          |
| Circulation       | 2,905              | 2,277              | (628)            |          |
| Directional/Other | 3,874              | 3,769              | (105)            |          |
| Reference         | 1,977              | 1,620              | (357)            |          |
| Total             | 8,756              | 7,666              | (1,090)          | -8.3%    |
| GRINTO