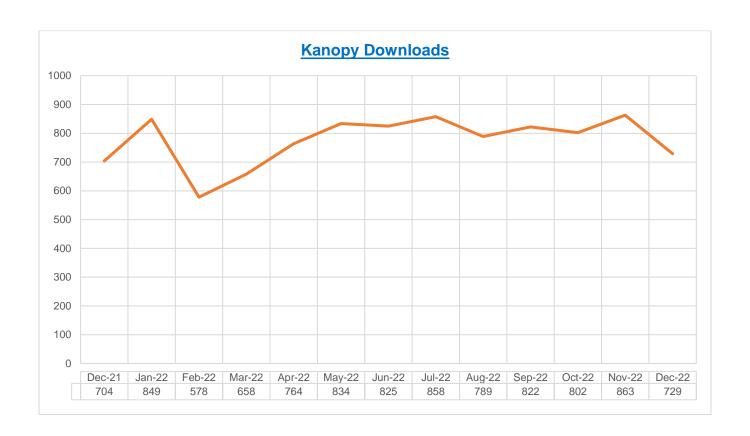

| 5306               | 1440        | 825            | 142                   | 491            | 24                 | 318   | 8546               |
| Sep-22 | 4641               | 1282        | 677            | 88                    | 399            | 20                 | 310   | 7417               |
| Oct-22 | 4831               | 1357        | 541            | 110                   | 399            | 5                  | 401   | 7644               |
| Nov-22 | 45 <mark>03</mark> | 1317        | 505            | 74                    | 461            | 12                 | 390   | 7262               |
| Dec-22 | 4391               | 1411        | 577            | 81                    | 423            | 21                 | 293   | <b>71</b> 97       |

## **ELECTRONIC RESOURCES SUMMARY**



### **Hoopla Circulation**

|               | Audiobook | Comic | eBook | Movie | Music | <b>Television</b> | <b>Binge Pass</b> | Total              |
|---------------|-----------|-------|-------|-------|-------|-------------------|-------------------|--------------------|
| Dec-21        | 437       | 83    | 266   | 94    | 82    | 125               | 4                 | 1 <mark>091</mark> |
| Jan-22        | 497       | 93    | 301   | 117   | 61    | 117               | 11                | 1197               |
| Feb-22        | 452       | 102   | 224   | 119   | 83    | 146               | 13                | 1139               |
| Mar-22        | 495       | 95    | 305   | 84    | 72    | 134               | 12                | 1197               |
| Apr-22        | 501       | 10