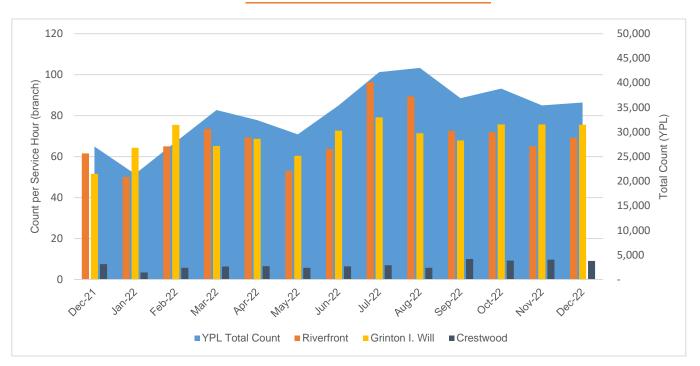

0.4%  |
| _fiction             | 15.4%  | 16.5%  | 1.1%  |
| _foreign_language    | 0.0%   | 0.6%   | 0.6%  |
| _juv_audiobook       | 0.2%   | 0.4%   | 0.2%  |
| _juv_fiction         | 18.5%  | 22.8%  | 4.3%  |
| _juv_foreign         | 0.1%   | 0.1%   | 0.0%  |
| _juv_movie           | 1.4%   | 2.8%   | 1.4%  |
| _juv_nonfiction      | 5.4%   | 4.9%   | -0.5% |
| _magazine            | 0.6%   | 1.1%   | 0.5%  |
| _movie               | 18.4%  | 15.5%  | -2.9% |
| _music               | 1.8%   | 2.5%   | 0.7%  |
| _nonfiction          | 12.0%  | 10.4%  | -1.6% |
| _new_book            | 16.3%  | 11.0%  | -5.2% |
| _ya_av               | 1.2%   | 0.8%   | -0.3% |
| _ya_fiction          | 3.1%   | 4.4%   | 1.3%  |
| _ya_nonfiction       | 0.6%   | 0.5%   | -0.1% |

### **TURNSTILE COUNTS**



|        | F      | Riverfron | t           | Gr     | inton I. W | /ill        | Crestwood |       |             |                 |
|--------|--------|-----------|-------------|--------|------------|-------------|-----------|-------|-------------|-----------------|
|        | Count  | Hours     | Per<br>Hour | Count  | Hours      | Per<br>Hour | Count     | Hours | Per<br>Hour | YPL Total Count |
| Dec-21 | 14,212 | 231       | 62          | 11,911 | 231        | 52          | 929       | 124   | 7           | 27,052          |
| Jan-22 | 9,217  | 184       | 50          | 11,835 | 184        | 64          | 389       | 112   | 3           | 21,441          |
| Feb-22 | 12,668 | 195       | 65          | 14,720 | 195        | 75          | 603       | 105   | 6           | 27,991