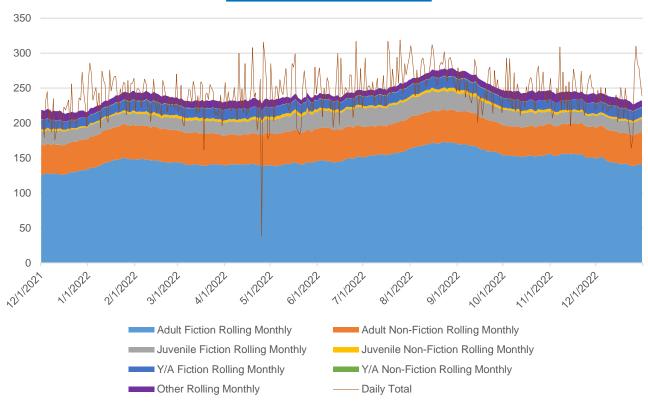

261        | 71          | 1,084     | 190   | 6           | 43,039          |
| Sep-22 | 18,062 | 249       | 73          | 16,913 | 249        | 68          | 1,888     | 189   | 10          | 36,863          |
| Oct-22 | 18,049 | 251       | 72          | 18,999 | 251        | 76          | 1,781     | 193   | 9           | 38,829          |
| Nov-22 | 15,560 | 239       | 65          | 18,086 | 239        | 76          | 1,768     | 182   | 10          | 35,414          |
| Dec-22 | 16,406 | 237       | 69          | 17,906 | 237        | 76          | 1,701     | 187   | 9           | 36,013          |

Source: Gate counters at public entrances of all three buildings. Figures include staff entries and exits.



### **ELECTRONIC RESOURCES SUMMARY**

### **Daily OverDrive Checkouts**



|        | Adult              | Adult       | Juvenile       | Juvenile              | Y/A            | Y/A                |       |                    |
|--------|--------------------|-------------|----------------|-----------------------|----------------|--------------------|-------|--------------------|
|        | <b>Fiction</b>     | Non-Fiction | <b>Fiction</b> | <b>Non-Fiction</b>    | <b>Fiction</b> | <b>Non-Fiction</b> | Other | TOTAL              |
| Dec-21 | 4 <mark>106</mark> | 1355        | 521            | 59                    | 364            | 15                 | 255   | 6675               |
| Jan-22 | 4625               | 1517        | 550            | 87                    | 466            | 29                 | 368   | 7642               |
| Feb-22 | 4015