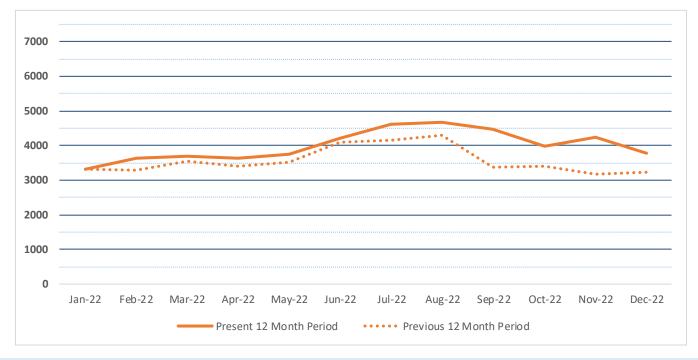

on             | 14.4%  | 13.4%  | -1.0% |
| _foreign_language    | 0.3%   | 0.5%   | 0.2%  |
| _juv_audiobook       | 0.2%   | 0.1%   | -0.1% |
| _juv_fiction         | 28.0%  | 33.5%  | 5.5%  |
| _juv_foreign         | 0.4%   | 0.4%   | 0.0%  |
| _juv_movie           | 3.1%   | 3.2%   | 0.1%  |
| _juv_nonfiction      | 3.9%   | 5.0%   | 1.0%  |
| _magazine            | 0.4%   | 0.2%   | -0.2% |
| _movie               | 18.0%  | 15.2%  | -2.8% |
| _music               | 6.9%   | 5.9%   | -1.0% |
| _new_book            | 6.6%   | 6.9%   | 0.3%  |
| _nonfiction          | 9.4%   | 8.6%   | -0.8% |
| _ya_av               | 0.2%   | 0.4%   | 0.2%  |
| _ya_fiction          | 3.5%   | 2.2%   | -1.2% |
| _ya-nonfiction       | 0.4%   | 0.4%   | -0.1% |

## CIRCULATION SUMMARY CRESTWOOD LIBRARY



|                          | Jan-22 | Feb-22 | Mar-22 | Apr-22 | May-22 | Jun-22 | Jul-22 | Aug-22 | Sep-22 | Oct-22 | Nov-22 | Dec-22 |
|--------------------------|--------|--------|--------|--------|--------|--------|--------|--------|--------|--------|--------|--------|
| Present 12 Month Period  | 3320   | 3630   | 3692   | 3650   | 3748   | 4214   | 4617   | 4679   | 4486   | 3986   | 4237   | 3774   |
| Previous 12 Month Period | 3319   | 3290   | 3549   | 3412   | 3517   | 4088   | 4150   | 4314   | 3379   | 3415   | 3187   | 3246   |
|                          | 0.0%   | 10.3%  | 4.0%   | 7.0%   | 6.6%   | 3.1%   | 11.3%  | 8.5%   | 32.8%  | 16.7%  | 32.9%  | 16.3%  |

|                                                        | Dec-21 | Dec-22 |      |        |
|------------------