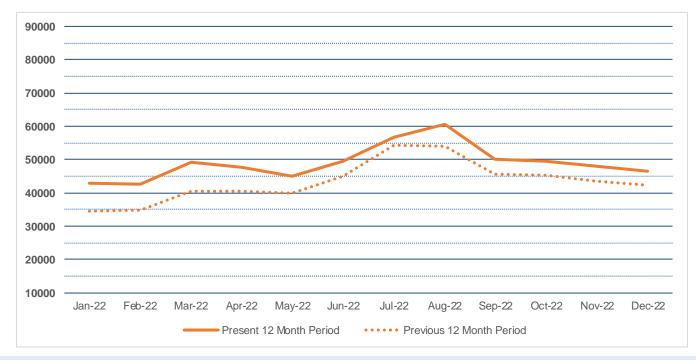

ep familiarity with Yonkers. He is also a graduate student in Marketing Analytics at Pace University. All candidates for this position went through a vigorous interview process including preparing a 20-minute presentation on creating a marketing campaign to launch a new library card incorporating the new logo design. Panelists were impressed with Angel's multi-prong approach to engaging current, lapsed and non-users through a variety of promotional strategies and use of social media. Angel will be responsible for working closely with administration to develop formal marketing plans and provide ongoing analysis and performance metrics. Angel's start date is February 21, 2023 and we look forward to introducing him at an upcoming board meeting.

## CIRCULATION SUMMARY YONKERS PUBLIC LIBRARY



|                          | Jan-22 | Feb-22 | Mar-22 | Apr-22 | May-22 | Jun-22 | Jul-22 | Aug-22 | Sep-22 | Oct-22 | Nov-22 | Dec-22 |
|--------------------------|--------|--------|--------|--------|--------|--------|--------|--------|--------|--------|--------|--------|
| Present 12 Month Period  | 42936  | 42523  | 49355  | 47610  | 44960  | 49508  | 56877  | 60724  | 50211  | 49419  | 48076  | 46380  |
| Previous 12 Month Period | 34439  | 34799  | 40617  | 40556  | 39791  | 45122  | 54386  | 54016  | 45574  | 45241  | 43400  | 42421  |
|                          | 24.7%  | 22.2%  | 21.5%  | 17.4%  | 13.0%  | 9.7%   | 4.6%   | 12.4%  | 10.2%  | 9.2%   | 10.8%  | 9.3%   |

|                                | Dec-21 | Dec-22 |      |        |
|--------------------------------|--------|