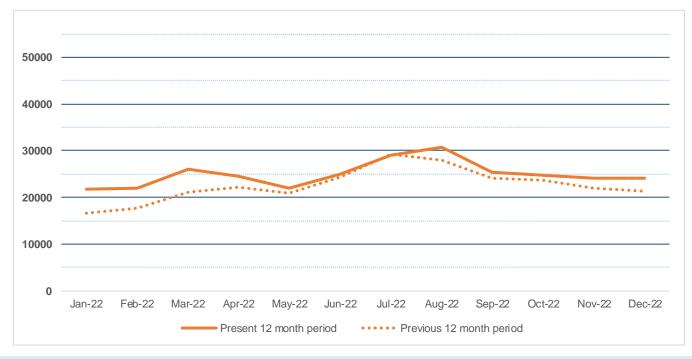

| 11.1%  | 9.8%   | -1.3% |
| _foreign_language    | 1.5%   | 2.1%   | 0.6%  |
| _juv_audiobook       | 0.0%   | 0.0%   | 0.0%  |
| _juv_fiction         | 22.9%  | 22.7%  | -0.1% |
| _juv_foreign         | 1.0%   | 1.9%   | 0.8%  |
| _juv_movie           | 4.4%   | 2.3%   | -2.1% |
| _juv_nonfiction      | 2.8%   | 3.8%   | 1.0%  |
| _magazine            | 0.1%   | 0.0%   | -0.1% |
| _movie               | 22.1%  | 21.9%  | -0.2% |
| _music               | 2.0%   | 2.8%   | 0.8%  |
| _new_book            | 3.8%   | 2.5%   | -1.3% |
| _nonfiction          | 10.3%  | 12.9%  | 2.6%  |
| _ya_av               | 0.8%   | 1.6%   | 0.8%  |
| _ya_fiction          | 7.4%   | 6.7%   | -0.7% |
| _ya_nonfiction       | 0.3%   | 0.7%   | 0.4%  |

## CIRCULATION SUMMARY GRINTON I. WILL LIBRARY



|                          | Jan-22 | Feb-22 | Mar-22 | Apr-22 | May-22 | Jun-22 | Jul-22 | Aug-22 | Sep-22 | Oct-22 | Nov-22 | Dec-22 |
|--------------------------|--------|--------|--------|--------|--------|--------|--------|--------|--------|--------|--------|--------|
| Present 12 month period  | 21763  | 21901  | 26072  | 24614  | 22051  | 24869  | 29002  | 30817  | 25355  | 24725  | 24141  | 24101  |
| Previous 12 month period | 16573  | 17752  | 21019  | 22280  | 20815  | 24351  | 29135  | 28046  | 24025  | 23574  | 21930  | 21304  |
|                          | 31.3%  | 23.4%  | 24.0%  | 10.5%  | 5.9%   | 2.1%   | -0.5%  | 9.9%   | 5.5%   | 4.9%   | 10.1%  | 13.1%  |

|                              | Dec-21 | Dec-22 |       |        |
|------------------------------|--------|---