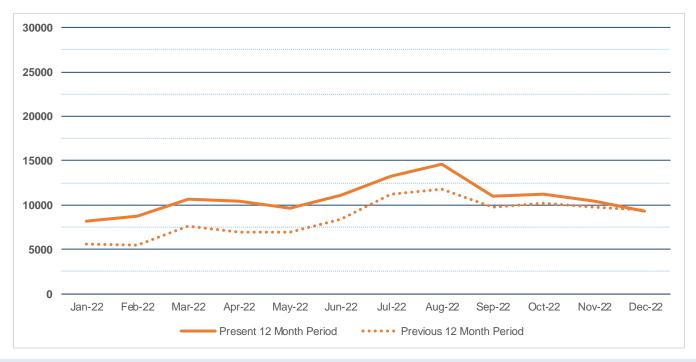

| _juv_audiobook          | 0.1%   | 0.1%   | 0.0%  |
| _juv_fiction            | 20.5%  | 23.8%  | 3.3%  |
| _juv_foreign            | 0.4%   | 0.6%   | 0.2%  |
| _juv_movie              | 2.6%   | 2.3%   | -0.3% |
| _juv_nonfiction         | 3.0%   | 3.7%   | 0.7%  |
| _magazine               | 0.3%   | 0.2%   | -0.1% |
| _movie                  | 15.4%  | 13.6%  | -1.8% |
| _music                  | 4.1%   | 3.8%   | -0.2% |
| _new_book               | 5.4%   | 5.0%   | -0.4% |
| _nonfiction             | 7.9%   | 7.9%   | 0.0%  |
| _ya_av                  | 0.4%   | 0.6%   | 0.2%  |
| _ya_fiction             | 3.6%   | 2.9%   | -0.8% |
| _ya_nonfiction          | 0.3%   | 0.4%   | 0.0%  |
| _Electronic Content Use | 20.0%  | 19.7%  | -0.2% |

## CIRCULATION SUMMARY RIVERFRONT LIBRARY



|                          | Jan-22 | Feb-22 | Mar-22 | Apr-22 | May-22 | Jun-22 | Jul-22 | Aug-22 | Sep-22 | Oct-22 | Nov-22 | Dec-22 |
|--------------------------|--------|--------|--------|--------|--------|--------|--------|--------|--------|--------|--------|--------|
| Present 12 Month Period  | 8169   | 8702   | 10611  | 10450  | 9641   | 11129  | 13249  | 14637  | 11038  | 11226  | 10377  | 9351   |
| Previous 12 Month Period | 5579   | 5533   | 7584   | 6928   | 6918   | 8405   | 11229  | 11756  | 9812   | 10201  | 9799   | 9399   |
|                          | 46.4%  | 57.3%  | 39.9%  | 50.8%  | 39.4%  | 32.4%  | 18.0%  | 24.5%  | 12.5%  | 10.0%  | 5.9%   | -0.5%  |

|                            | Dec-21 | Dec-22 |      |         |
|----------------------------|--------|-------