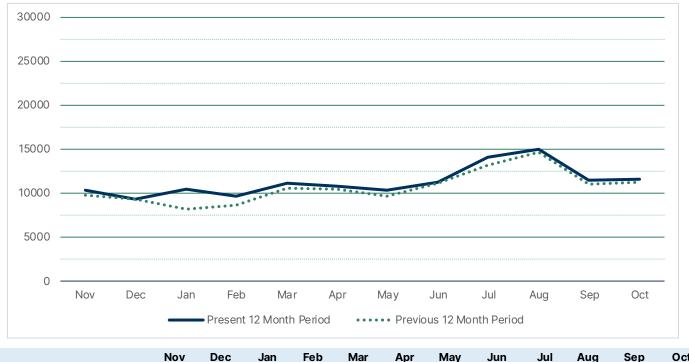

| _juv_audiobook          | 0.1%   | 0.1%   | 0.0%  |
| _juv_fiction            | 25.9%  | 27.1%  | 1.1%  |
| _juv_foreign            | 0.7%   | 1.1%   | 0.4%  |
| _juv_movie              | 2.0%   | 2.0%   | 0.0%  |
| _juv_nonfiction         | 4.1%   | 3.8%   | -0.3% |
| _magazine               | 0.2%   | 0.2%   | 0.0%  |
| _movie                  | 12.7%  | 9.7%   | -2.9% |
| _music                  | 3.1%   | 2.9%   | -0.2% |
| _new_book               | 4.8%   | 3.9%   | -0.9% |
| _nonfiction             | 7.9%   | 7.3%   | -0.6% |
| _ya_av                  | 0.5%   | 0.6%   | 0.1%  |
| _ya_fiction             | 3.0%   | 2.5%   | -0.5% |
| _ya_nonfiction          | 0.4%   | 0.3%   | -0.1% |
| _Electronic Content Use | 19.2%  | 24.6%  | 5.4%  |

## CIRCULATION SUMMARY RIVERFRONT LIBRARY



|                          | Nov   | Dec   | Jan   | Feb   | Mar   | Apr   | May   | Jun   | Jul   | Aug   | Sep   | Oct   |
|--------------------------|-------|-------|-------|-------|-------|-------|-------|-------|-------|-------|-------|-------|
| Present 12 Month Period  | 10377 | 9351  | 10515 | 9674  | 11106 | 10807 | 10325 | 11236 | 14080 | 15065 | 11546 | 11604 |
| Previous 12 Month Period | 9799  | 9399  | 8169  | 8702  | 10611 | 10450 | 9641  | 11129 | 13249 | 14637 | 11038 | 11226 |
|                          | 5.9%  | -0.5% | 28.7% | 11.2% | 4.7%  | 3.4%  | 7.1%  | 1.0%  | 6.3%  | 2.9%  | 4.6%  | 3.4%  |

|                           | Oct-22 | Oct-23 |      |        |
|---------------------------|--------|--------|------|--------|
| _audiobook                | 78     | 47