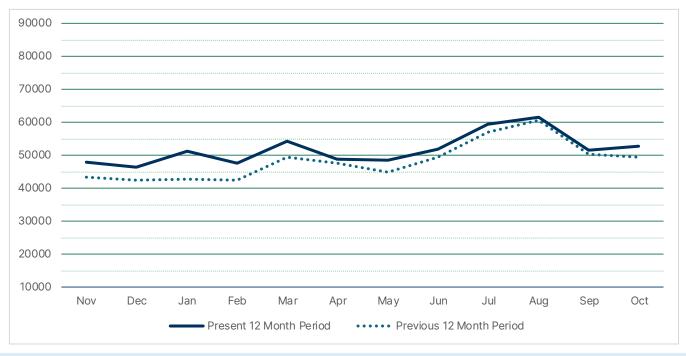

r \$48,000 worth of equipment. So far this year, E-rate has also saved YPL over \$24,500 in monthly broadband costs, which it returned to the city.

For 2024, YPL has applied for funding for 125 data lines at Riverfront Library, 96 data lines at Will Library, and 30 data lines at Crestwood Library. These are mainly new data lines that will allow YPL to extend the reach of its Wifi networks to underserved areas of our buildings and grounds. It will also give YPL the ability to relocate electronic equipment to areas that are not currently wired, giving the library additional flexibility in its space use planning. Vendors have already visited YPL and are in the process of preparing bids. E-Rate will reimburse YPL for 90% of these project costs.

## CIRCULATION SUMMARY YONKERS PUBLIC LIBRARY



|                          | Nov   | Dec   | Jan   | Feb   | Mar   | Apr   | May   | Jun   | Jul   | Aug   | Sep   | Oct   |
|--------------------------|-------|-------|-------|-------|-------|-------|-------|-------|-------|-------|-------|-------|
| Present 12 Month Period  | 48076 | 46392 | 51422 | 47647 | 54210 | 48835 | 48591 | 51887 | 59322 | 61699 | 51632 | 52703 |
| Previous 12 Month Period | 43400 | 42421 | 42936 | 42523 | 49355 | 47610 | 44967 | 49509 | 56882 | 60727 | 50217 | 49425 |
|                          | 10.8% | 94%   | 19.8% | 12.0% | 9.8%  | 2.6%  | 8 1%  | 4 8%  | 4.3%  | 1.6%  | 2.8%  | 6.6%  |

|                             | Oct-22 | Oct-23 |       |        |
|-----------------------------|--------|--------|-------|--------|
| _audiobook = = = = = = =    | 451