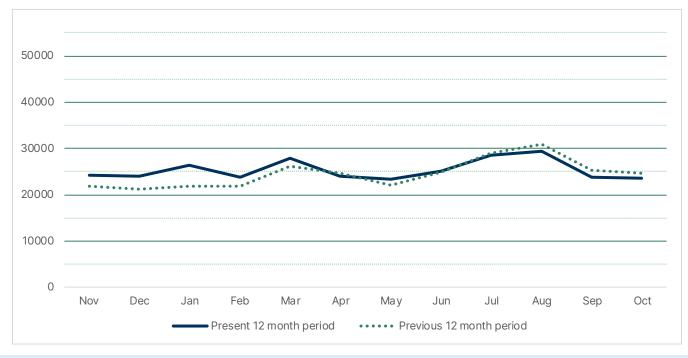

| 9.9%   | 8.5%   | -1.4% |
| _foreign_language    | 1.9%   | 1.9%   | 0.0%  |
| _juv_audiobook       | 0.1%   | 0.1%   | 0.0%  |
| _juv_fiction         | 28.0%  | 36.4%  | 8.4%  |
| _juv_foreign         | 1.7%   | 3.4%   | 1.7%  |
| _juv_movie           | 2.6%   | 2.9%   | 0.2%  |
| _juv_nonfiction      | 4.1%   | 4.1%   | 0.0%  |
| _magazine            | 0.0%   | 0.0%   | 0.0%  |
| _movie               | 21.3%  | 14.0%  | -7.4% |
| _music               | 2.3%   | 3.8%   | 1.5%  |
| _new_book            | 2.4%   | 2.0%   | -0.3% |
| _nonfiction          | 10.8%  | 8.9%   | -1.8% |
| _ya_av               | 1.1%   | 1.5%   | 0.5%  |
| _ya_fiction          | 5.5%   | 6.2%   | 0.7%  |
| _ya_nonfiction       | 0.4%   | 0.5%   | 0.1%  |

## **CIRCULATION SUMMARY GRINTON I. WILL LIBRARY**



|                          | Nov   | Dec   | Jan   | Feb   | Mar   | Apr   | May   | Jun   | Jul   | Aug   | Sep   | Oct   |
|--------------------------|-------|-------|-------|-------|-------|-------|-------|-------|-------|-------|-------|-------|
| Present 12 month period  | 24141 | 24101 | 26378 | 23890 | 27911 | 23999 | 23350 | 25065 | 28533 | 29439 | 23781 | 23516 |
| Previous 12 month period | 21930 | 21304 | 21763 | 21901 | 26072 | 24614 | 22051 | 24869 | 29002 | 30817 | 25355 | 24725 |
|                          | 10.1% | 13.1% | 21.2% | 9.1%  | 7.1%  | -2.5% | 5.9%  | 0.8%  | -1.6% | -4.5% | -6.2% | -4.9% |

|                            | Oct-22 | Oct-23 |      |        |
|----------------------------|--------|--------|------|--------|
| _audiobook                 | 322    | 26