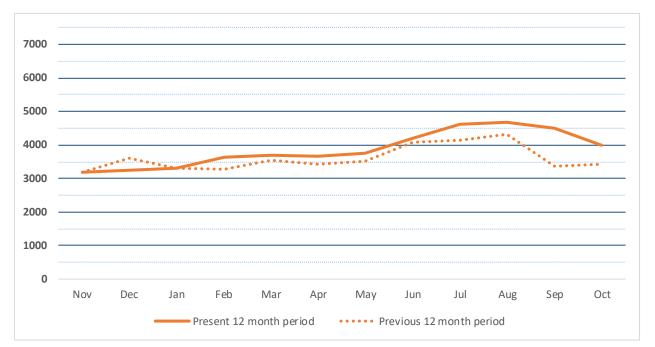

Assistant Director Porteus updated the Board on 1,000 Books Before Kindergarten. While the program was introduced to daycare centers and schools earlier in the month, the program was officially launched on Wednesday with the reveal of a mural. Two pediatricians from St. Joseph's Hospital were present for the event following a meeting with library staff earlier in the week and took packets and material to bring to the hospital, including "prescriptions" for children and their caregivers to return to the libraries. Assistant Director Porteus looked forward to more engagement in the future and maintaining participation in the program.