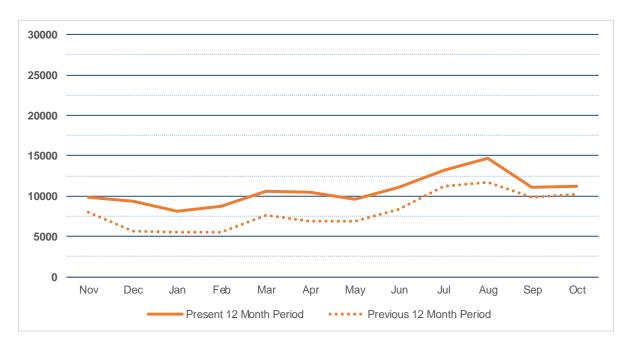

_juv_fiction                | 22.7%  | 26.4%  | 3.7%  |
| _juv_foreign                | 0.7%   | 0.7%   | 0.0%  |
| _juv_movie                  | 2.9%   | 2.1%   | -0.8% |
| _juv_nonfiction             | 4.2%   | 4.2%   | 0.1%  |
| _magazine                   | 0.2%   | 0.2%   | 0.0%  |
| _movie                      | 13.2%  | 12.9%  | -0.3% |
| _music                      | 4.2%   | 3.1%   | -1.0% |
| _new_book                   | 4.6%   | 4.9%   | 0.2%  |
| _nonfiction                 | 8.5%   | 8.0%   | -0.5% |
| _ya_av                      | 0.5%   | 0.5%   | 0.0%  |
| _ya_fiction                 | 3.3%   | 3.1%   | -0.2% |
| _ya_nonfiction              | 0.5%   | 0.4%   | -0.1% |
| _Electronic Content Use     | 17.8%  | 17.8%  | 0.0%  |



### CIRCULATION SUMMARY RIVERFRONT LIBRARY



|                          | Nov   | Dec   | Jan   | Feb   | Mar   | Apr   | Мау   | Jun   | Jul   | Aug   | Sep   | Oct   |
|--------------------------|-------|-------|-------|-------|-------|-------|-------|-------|-------|-------|-------|-------|
| Present 12 Month Period  | 9799  | 9399  | 8169  | 8702  | 10611 | 10450 | 9641  | 11129 | 13249 | 14637 | 11038 | 11226 |
| Previous 12 Month Period | 7995  | 5654  | 5579  | 5533  | 7584  | 6928  | 6918  | 8405  | 11229 | 11756 | 9812  | 10201 |
|                          | 22.6% | 66.2% | 46.4% | 57.3% | 39.9% | 50.8% | 39.4% | 32.4% | 18.0% | 24.5% | 12.5% | 10.0% |

|                                | Oct-21 | Oct-22 |      |         |
|--------------------------------|--------|--------|------|---------|
| <b>audiobook = =</b>