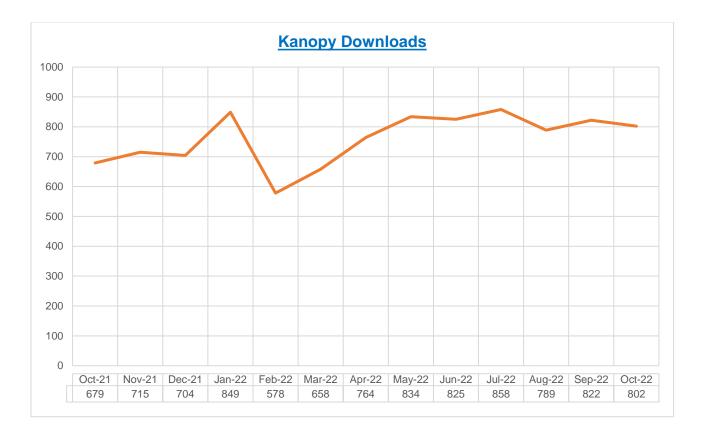

92               | 23                 | 238                | 74 <mark>0</mark> 3 |
| Jul-22 | 5054               | 1366               | 824      | 102                | 466               | 18                 | 265                | 8095                |
| Aug-22 | 5306               | 1440               | 825      | 142                | 491               | 24                 | 318                | 8546                |
| Sep-22 | 4641               | 12 <mark>82</mark> | 677      | 88                 | 399               | 20                 | 310                | 7417                |
| Oct-22 | 4831               | 1357               | 541      | 110                | 399               | 5                  | 401                | 7644                |



### **ELECTRONIC RESOURCES SUMMARY**





### **BOOK STOCK**

#### OCTOBER 2022

| 2022    | 2021                            |
|---------|---------------------------------|
| 155,544 |                                 |
| 997     |                                 |
| 156,541 |                                 |
| 24      |                                 |
| 156,517 | 148,526                         |
|         | 155,544<br>997<br>156,541<br>24 |

| GRINTON I. WILL BRANCH                      |         |         |
|---------------------------------------------|---------|---------|
| Number of volumes at end of previous month  | 152,905 |         |
| Number of volumes added this month          | 925     |         |
| TOTA L                                      | 153,830 |         |
| Number of volumes lost/withdrawn this month |