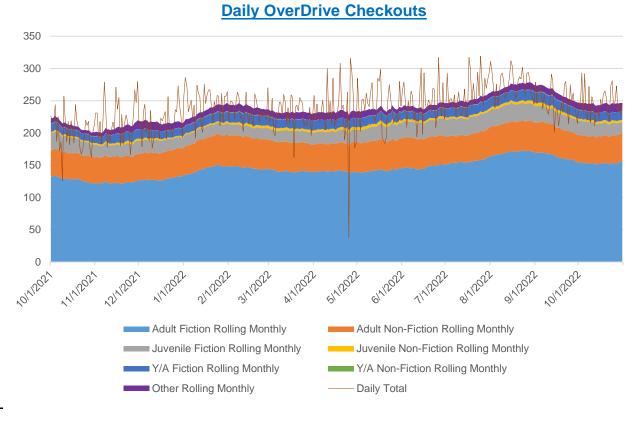

1   | 6           | 35,372          |
| Jul-22 | 22,734     | 236   | 96              | 18,205 | 230       | 79          | 1,245 | 178   | 7           | 42,184          |
| Aug-22 | 23,328     | 261   | 89              | 18,627 | 261       | 71          | 1,084 | 190   | 6           | 43,039          |
| Sep-22 | 18,062     | 249   | 73              | 16,913 | 249       | 68          | 1,888 | 189   | 10          | 36,863          |
| Oct-22 | 18,049     | 251   | 72              | 18,999 | 251       | 76          | 1,781 | 193   | 9           | 38,829          |

Source: Gate counters at public entrances of all three buildings. Figures include staff entries and exits.

Notes: Crestwood Library closed in October due to Hurricane Ida; reopened Nov. 22

### **ELECTRONIC RESOURCES SUMMARY**



|        | Adult              | Adult              | Juvenile | Juvenile           | Y/A               | Y/A                |                    |                     |
|--------|--------------------|--------------------|----------|--------------------|-------------------|--------------------|--------------------|---------------------|
| _      | Fiction            | <b>Non-Fiction</b> | Fiction  | <b>Non-Fiction</b> | Fiction           | <b>Non-Fiction</b> | Other              | TOTAL               |
| Oct-21 | 3801               | 1257               | 603      | 76                 | 320               | 17                 | 183                | 6 <mark>257</mark>  |
| Nov-21 | 3811               | 1231               | 613      | 91                 | 431               | 12