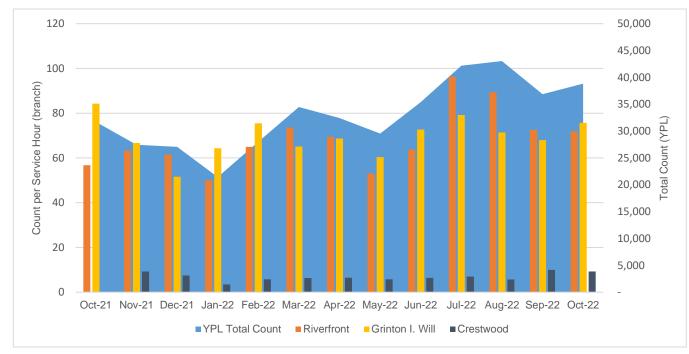

2%  |
| _fiction             | 16.4%  | 18.4%  | 2.0%  |
| _foreign_language    | 0.4%   | 0.1%   | -0.3% |
| _juv_audiobook       | 0.1%   | 0.1%   | -0.1% |
| _juv_fiction         | 20.8%  | 25.4%  | 4.6%  |
| _juv_foreign         | 0.2%   | 0.2%   | 0.0%  |
| _juv_movie           | 0.8%   | 1.5%   | 0.7%  |
| _juv_nonfiction      | 9.3%   | 7.4%   | -1.9% |
| _magazine            | 0.7%   | 1.1%   | 0.4%  |
| _movie               | 12.9%  | 12.6%  | -0.3% |
| _music               | 3.2%   | 1.5%   | -1.7% |
| _nonfiction          | 13.0%  | 11.4%  | -1.7% |
| _new_book            | 10.9%  | 10.7%  | -0.2% |
| _ya_av               | 1.6%   | 0.8%   | -0.7% |
| _ya_fiction          | 4.4%   | 3.2%   | -1.2% |
| _ya_nonfiction       | 0.7%   | 0.5%   | -0.1% |



### **TURNSTILE COUNTS**



|        | Riverfront |       | Grinton I. Will |        | Crestwood |             |       |       |             |                 |
|--------|------------|-------|-----------------|--------|-----------|-------------|-------|-------|-------------|-----------------|
|        | Count      | Hours | Per<br>Hour     | Count  | Hours     | Per<br>Hour | Count | Hours | Per<br>Hour | YPL Total Count |
| Sep-21 | 15,096     | 221   | 68              | 14,656 | 221       | 66          | -     | -     | 0           | 29,752          |
| Oct-21 | 12,764     | 225   | 57              | 18,955 | 225       | 84          | -     | -     | 0           | 31,719          |
| Nov-21 | 13,225     | 209   | 63              | 13,931 | 209       | 67          | 288   | 31    | 9           | 27,444          |