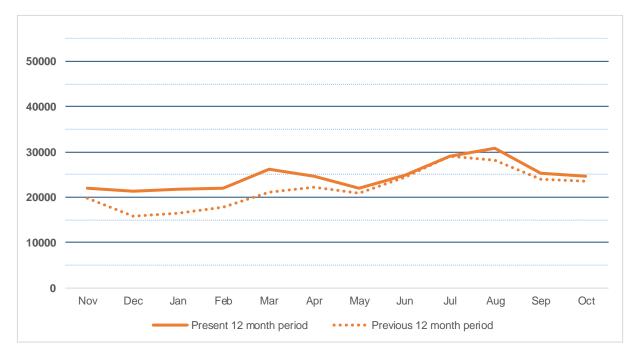

gn_language       | 1.7%   | 1.9%   | 0.2%  |
| _juvenile_audiobook     | 0.0%   | 0.1%   | 0.0%  |
| _juvenile_fiction       | 24.6%  | 28.0%  | 3.5%  |
| _juvenile_foreign       | 1.4%   | 1.7%   | 0.3%  |
| _juvenile_movie         | 4.2%   | 2.6%   | -1.6% |
| _juvenile_nonfiction    | 3.8%   | 4.1%   | 0.3%  |
| _magazine               | 0.0%   | 0.0%   | 0.0%  |
| _movie                  | 17.8%  | 21.3%  | 3.6%  |
| _music                  | 2.2%   | 2.3%   | 0.1%  |
| _new_book               | 3.0%   | 2.4%   | -0.6% |
| _nonfiction             | 11.9%  | 10.8%  | -1.1% |
| _young_adult_av         | 1.2%   | 1.1%   | -0.1% |
| _young_adult_fiction    | 7.0%   | 5.5%   | -1.5% |
| _young_adult_nonfiction | 0.6%   | 0.4%   | -0.3% |



### CIRCULATION SUMMARY GRINTON I. WILL LIBRARY



|                          | Nov   | Dec   | Jan   | Feb   | Mar   | Apr   | Мау   | Jun   | Jul   | Aug   | Sep   | Oct   |
|--------------------------|-------|-------|-------|-------|-------|-------|-------|-------|-------|-------|-------|-------|
| Present 12 month period  | 21930 | 21304 | 21763 | 21901 | 26072 | 24614 | 22051 | 24869 | 29002 | 30817 | 25355 | 24725 |
| Previous 12 month period | 19726 | 15789 | 16573 | 17752 | 21019 | 22280 | 20815 | 24351 | 29135 | 28046 | 24025 | 23574 |
|                          | 11.2% | 34.9% | 31.3% | 23.4% | 24.0% | 10.5% | 5.9%  | 2.1%  | -0.5% | 9.9%  | 5.5%  | 4.9%  |

|                               | Oct-21 | Oct-22 |       |        |
|-------------------------------|--------|--------|-------|--------|
| _audiobook 📕 🗕 💻 🗕 💷 🔤        |