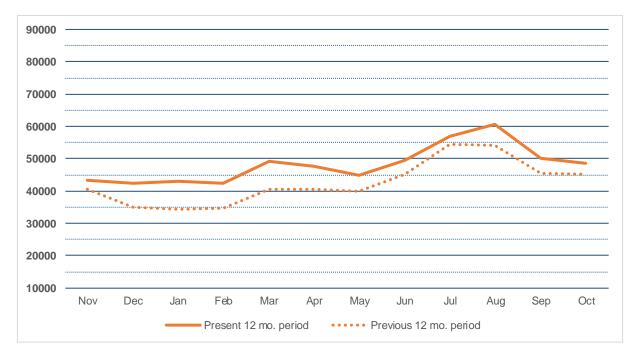

s.

**Will Library Celebrates 60th Birthday:** On Wednesday, November 16, library staff, community members and elected officials gathered to celebrate Will Library's 60 years of service to the Yonkers community. Proclamations were presented by Honorable Mayor Spano, New York State Senator Shelley Mayer and Assemblyman Nader Sayegh. Following the proclamations, friends, staff and community members recounted their memories of working and visiting the Will Library and how integral it has been to the community. Guests were able to view multiple displays celebrating the building's history including a timeline from 1962 to present and a "Library Love Wall" where guests wrote little memories. Dessert and beverages were served and enjoyed by all.



### CIRCULATION SUMMARY YONKERS PUBLIC LIBRARY



|                        | Nov   | Dec   | Jan   | Feb   | Mar   | Apr   | Мау   | Jun   | Jul   | Aug   | Sep   | Oct   |
|------------------------|-------|-------|-------|-------|-------|-------|-------|-------|-------|-------|-------|-------|
| Present 12 mo. period  | 43400 | 42421 | 42936 | 42523 | 49355 | 47610 | 44960 | 49508 | 56877 | 60724 | 50211 | 48560 |
| Previous 12 mo. period | 40539 | 34971 | 34439 | 34799 | 40617 | 40556 | 39791 | 45122 | 54386 | 54016 | 45574 | 45241 |
|                        | 7.1%  | 21.3% | 24.7% | 22.2% | 21.5% | 17.4% | 13.0% | 9.7%  | 4.6%  | 12.4% | 10.2% | 7.3%  |

|                               | Oct-21 | Oct-22 |      |        |
|-------------------------------|--------|--------|------|--------|
| <b>au</b> diobook <b></b>     | 562    | 451