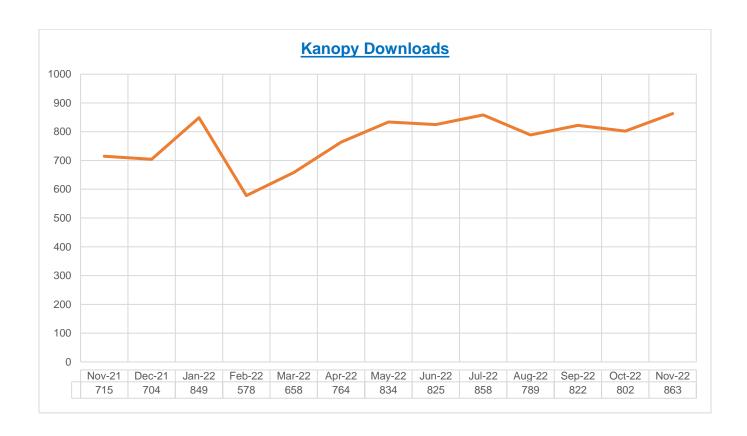

| 12         | 1197  |
| Apr-22        | 501       | 104   | 262   | 94    | 53    | 138        | 2          | 1154  |
| <b>May-22</b> | 502       | 111   | 253   | 90    | 81    | 171        | 12         | 1220  |
| Jun-22        | 475       | 101   | 228   | 74    | 61    | 113        | 16         | 1068  |
| Jul-22        | 477       | 83    | 231   | 90    | 61    | 105        | 9          | 1056  |
| Aug-22        | 533       | 106   | 295   | 93    | 66    | 153        | 10         | 1256  |
| Sep-22        | 501       | 64    | 244   | 97    | 44    | 128        | 15         | 1093  |
| Oct-22        | 472       | 85    | 234   | 79    | 45    | 110        | 11         | 1036  |
| Nov-22        | 518       | 102   | 284   | 92    | 54    | 128        | 18         | 1196  |





## **BOOK STOCK**

### **NOVEMBER 2022**

| RIVERFRONT LIBRARY                          | 2022    | 2021    |
|---------------------------------------------|---------|---------|
| Number of volumes at end of previous month  | 156,517 |         |
| Number of volumes added this month          | 577     |         |
| TOTAL                                       | 157,094 |         |
| Number of volumes lost/withdrawn this month | 566     |         |
| TOTAL VOLUMES RIVERFRONT LIBRARY            | 156,528 | 149,02  |
| GRINTON I. WILL BRANCH                      |         |         |
| Number of volumes at end of previous month  | 152,940 |         |
| Number of volumes added this month          | 889     |         |
| TOTA L                                      | 153,829 |         |
| Numb