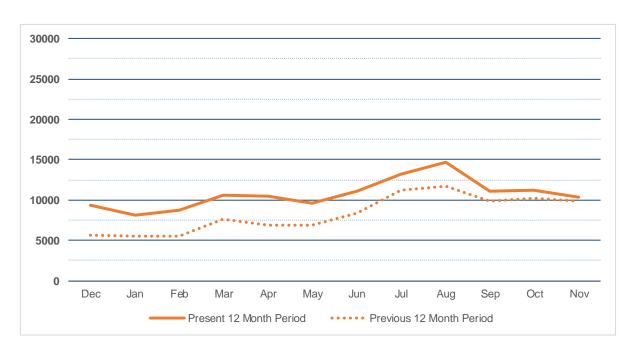

7%   | 0.2%  |
| _juv_audiobook         | 0.2%   | 0.1%   | -0.1% |
| _juv_fiction           | 22.6%  | 24.9%  | 2.3%  |
| _juv_foreign           | 0.5%   | 0.7%   | 0.2%  |
| _juv_movie             | 2.5%   | 2.0%   | -0.5% |
| _juv_nonfiction        | 3.8%   | 4.0%   | 0.2%  |
| _magazine              | 0.2%   | 0.3%   | 0.1%  |
| _movie                 | 14.1%  | 13.2%  | -0.8% |
| _music                 | 4.1%   | 4.1%   | 0.0%  |
| _new_book              | 4.9%   | 4.8%   | -0.1% |
| _nonfiction            | 8.0%   | 8.1%   | 0.1%  |
| _ya_av                 | 0.4%   | 0.5%   | 0.1%  |
| _ya_fiction            | 3.3%   | 2.7%   | -0.6% |
| _ya_nonfiction         | 0.4%   | 0.3%   | -0.1% |
| Electronic Content Use | 19.5%  | 19.4%  | -0.2% |

# CIRCULATION SUMMARY RIVERFRONT LIBRARY



|                          | Dec   | Jan   | Feb   | Mar   | Apr   | May   | Jun   | Jul   | Aug   | Sep   | Oct   | Nov   |
|--------------------------|-------|-------|-------|-------|-------|-------|-------|-------|-------|-------|-------|-------|
| Present 12 Month Period  | 9399  | 8169  | 8702  | 10611 | 10450 | 9641  | 11129 | 13249 | 14637 | 11038 | 11226 | 10377 |
| Previous 12 Month Period | 5654  | 5579  | 5533  | 7584  | 6928  | 6918  | 8405  | 11229 | 11756 | 9812  | 10201 | 9799  |
|                          | 66.2% | 46.4% | 57.3% | 39.9% | 50.8% | 39.4% | 32.4% | 18.0% | 24.5% | 12.5% | 10.0% | 5.9%  |

|                             | Nov-21 | Nov-22 |      |        |
|-----------------------------|--------|--------|------|--------|
| _audiobook = = = = =        | 116    |