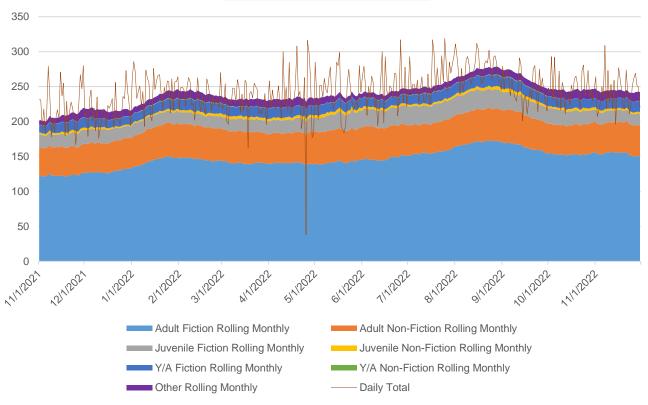

18,205 | 230        | 79          | 1,245 | 178      | 7           | 42,184          |
| Aug-22 | 23,328 | 261       | 89          | 18,627 | 261        | 71          | 1,084 | 190      | 6           | 43,039          |
| Sep-22 | 18,062 | 249       | 73          | 16,913 | 249        | 68          | 1,888 | 189      | 10          | 36,863          |
| Oct-22 | 18,049 | 251       | 72          | 18,999 | 251        | 76          | 1,781 | 193      | 9           | 38,829          |
| Nov-22 | 15,560 | 239       | 65          | 18,086 | 239        | 76          | 1,768 | 182      | 10          | 35,414          |

Source: Gate counters at public entrances of all three buildings. Figures include staff entries and exits.

## **ELECTRONIC RESOURCES SUMMARY**

### **Daily OverDrive Checkouts**



|        | Adult               | Adult       | Juveni | ile | Juvenile    | Y/A            | Y/A                |       |              |
|--------|---------------------|-------------|--------|-----|-------------|----------------|--------------------|-------|--------------|
|        | <b>Fiction</b>      | Non-Fiction | Fictio | n l | Non-Fiction | <b>Fiction</b> | <b>Non-Fiction</b> | Other | TOTAL        |
| Nov-21 | 3811                | 1231        |        | 613 | 91          | 431            | 12                 | 398   | 6587         |
| Dec-21 | 4106                | 1355        |        | 521 | 59          | 364            | 15                 | 255   | 6675         |
| Jan-22 | 4625                | 1517        |        | 550 | 87          | 466            | 29                 |