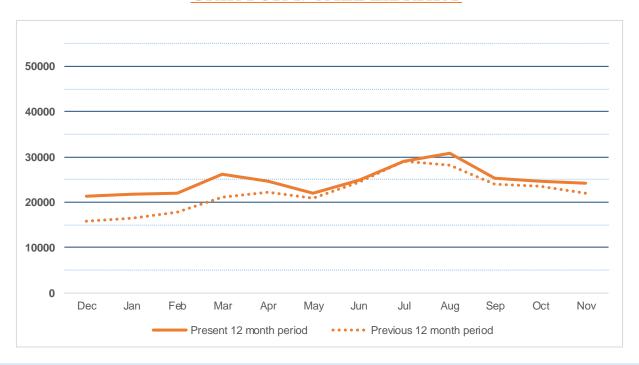

| -0.7% |
| _foreign_language      | 1.5%   | 1.9%   | 0.4%  |
| _juvenile_audiobook    | 0.0%   | 0.0%   | 0.0%  |
| _juvenile_fiction      | 23.6%  | 26.8%  | 3.2%  |
| _juvenile_foreign      | 1.1%   | 1.8%   | 0.7%  |
| _juvenile_movie        | 3.2%   | 2.2%   | -0.9% |
| _juvenile_nonfiction   | 3.4%   | 5.1%   | 1.7%  |
| _magazine              | 0.1%   | 0.0%   | 0.0%  |
| _movie                 | 21.2%  | 20.0%  | -1.2% |
| _music                 | 2.7%   | 3.8%   | 1.1%  |
| _new_book              | 3.6%   | 2.3%   | -1.3% |
| _nonfiction            | 10.9%  | 11.2%  | 0.3%  |
| _young_adult_av        | 1.1%   | 1.1%   | 0.0%  |
| _young_adult_fiction   | 7.7%   | 5.9%   | -1.7% |
| voung adult nonfiction | 0.4%   | 0.4%   | 0.0%  |

# CIRCULATION SUMMARY GRINTON I. WILL LIBRARY



|                          | Dec   | Jan   | Feb   | Mar   | Apr   | May   | Jun   | Jul   | Aug   | Sep   | Oct   | Nov   |
|--------------------------|-------|-------|-------|-------|-------|-------|-------|-------|-------|-------|-------|-------|
| Present 12 month period  | 21304 | 21763 | 21901 | 26072 | 24614 | 22051 | 24869 | 29002 | 30817 | 25355 | 24725 | 24141 |
| Previous 12 month period | 15789 | 16573 | 17752 | 21019 | 22280 | 20815 | 24351 | 29135 | 28046 | 24025 | 23574 | 21930 |
|                          | 34.9% | 31.3% | 23.4% | 24.0% | 10.5% | 5.9%  | 2.1%  | -0.5% | 9.9%  | 5.5%  | 4.9%  | 10.1% |

|                                 | Nov-21 | Nov-22 |       |        |
|---------------------------------|--------|--------|-------|--------|
| _audiobook