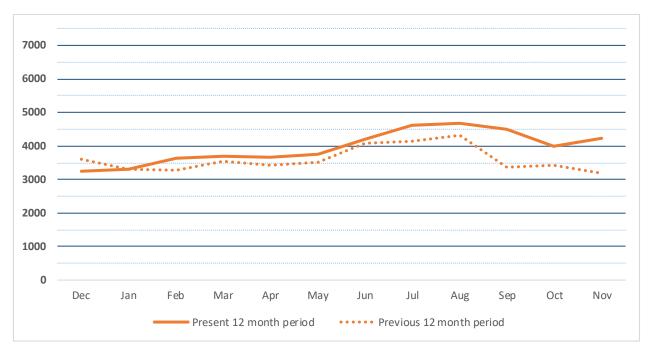

| 0.0%  |
| _fiction             | 13.8%  | 13.2%  | -0.6% |
| _foreign_language    | 0.4%   | 0.6%   | 0.1%  |
| _juv_audiobook       | 0.3%   | 0.1%   | -0.2% |
| _juv_fiction         | 30.9%  | 33.1%  | 2.2%  |
| _juv_foreign         | 0.5%   | 0.6%   | 0.1%  |
| _juv_movie           | 3.4%   | 2.7%   | -0.7% |
| _juv_nonfiction      | 5.1%   | 4.8%   | -0.3% |
| _magazine            | 0.3%   | 0.3%   | 0.0%  |
| _movie               | 16.3%  | 15.6%  | -0.7% |
| _music               | 6.7%   | 6.3%   | -0.3% |
| _new_book            | 6.2%   | 6.7%   | 0.5%  |
| _nonfiction          | 8.9%   | 9.0%   | 0.1%  |
| _ya_av               | 0.2%   | 0.3%   | 0.1%  |
| _ya_fiction          | 2.6%   | 2.2%   | -0.4% |
| _ya-nonfiction       | 0.4%   | 0.3%   | -0.1% |

# CRESTWOOD LIBRARY



|                          | Dec   | Jan  | Feb   | Mar  | Apr  | May  | Jun  | Jul   | Aug  | Sep   | Oct   | Nov   |
|--------------------------|-------|------|-------|------|------|------|------|-------|------|-------|-------|-------|
| Present 12 month period  | 3246  | 3320 | 3630  | 3692 | 3650 | 3748 | 4214 | 4617  | 4679 | 4486  | 3986  | 4237  |
| Previous 12 month period | 3602  | 3319 | 3290  | 3549 | 3412 | 3517 | 4088 | 4150  | 4314 | 3379  | 3415  | 3187  |
|                          | -9.9% | 0.0% | 10.3% | 4.0% | 7.0% | 6.6% | 3.1% | 11.3% | 8.5% | 32.8% | 16.7% | 32.9% |

|                                    | Nov-21 | Nov-22 |     |        |
|------------------------------------|--------|--------|-----|--------|
| _audiobook                         | 87     | 60     | -