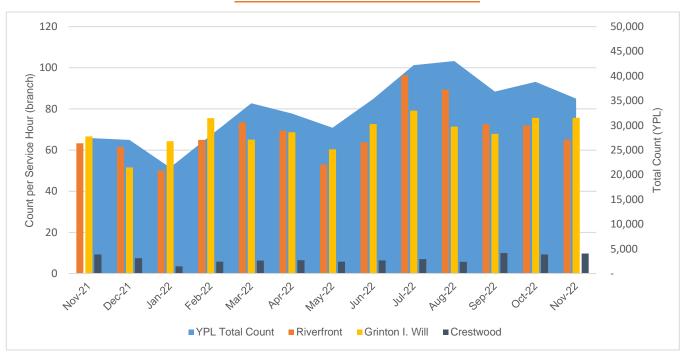

0.0%  |
| _fiction             | 14.7%  | 16.5%  | 1.8%  |
| _foreign_language    | 0.1%   | 0.2%   | 0.1%  |
| _juv_audiobook       | 0.7%   | 0.7%   | 0.0%  |
| _juv_fiction         | 22.3%  | 28.3%  | 6.0%  |
| _juv_foreign         | 0.2%   | 0.3%   | 0.1%  |
| _juv_movie           | 1.1%   | 2.0%   | 0.8%  |
| _juv_nonfiction      | 6.6%   | 5.7%   | -0.9% |
| _magazine            | 0.3%   | 1.4%   | 1.1%  |
| _movie               | 14.2%  | 12.3%  | -1.9% |
| _music               | 1.9%   | 1.3%   | -0.5% |
| _nonfiction          | 13.8%  | 12.5%  | -1.3% |
| _new_book            | 13.2%  | 10.3%  | -2.9% |
| _ya_av               | 0.9%   | 1.1%   | 0.2%  |
| _ya_fiction          | 3.2%   | 3.2%   | 0.0%  |
| _ya_nonfiction       | 1.0%   | 0.5%   | -0.5% |

## **TURNSTILE COUNTS**



|        | F      | Riverfron | t           | Gri    | inton I. W | /ill        |       | Crestwoo | d           |                 |
|--------|--------|-----------|-------------|--------|------------|-------------|-------|----------|-------------|-----------------|
|        | Count  | Hours     | Per<br>Hour | Count  | Hours      | Per<br>Hour | Count | Hours    | Per<br>Hour | YPL Total Count |
| Nov-21 | 13,225 | 209       | 63          | 13,931 | 209        | 67          | 288   | 31       | 9           | 27,444          |
| Dec-21 | 14,212 | 231       | 62          | 11,911 | 231        | 52          | 929   | 124      | 7           | 27,052          |
| Jan-22 | 9,217  | 184       | 50          | 11,835 | 184        | 64          | 389   | 112      | 3           | 21,441          |