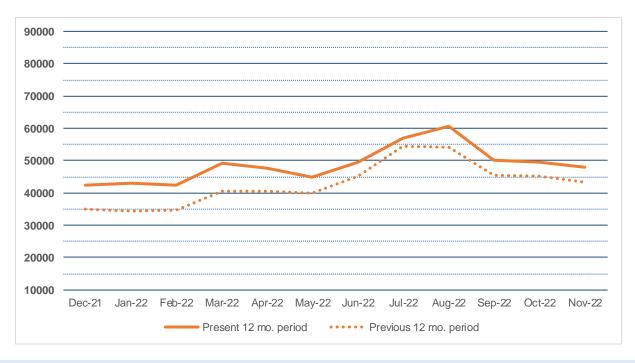

College of Medicine to host three medical students in January 2023 for a ten month period. The students chose a community-based organization in one of 12 focus areas to complete 40 hours of service over the course of their academic year. During this year, the students will create a service plan that interweaves their educational and clinical experiences with a program or service to address a specific community need related to public health. This is a pilot program with the potential to become part of the medical school's course requirement. We will be working closely with students in the next month on identifying areas of service, including support for people with disabilities, health education, mental health services, and parenting classes.

# CIRCULATION SUMMARY YONKERS PUBLIC LIBRARY



|                        | Dec-21 | Jan-22 | Feb-22 | Mar-22 | Apr-22 | May-22 | Jun-22 | Jul-22 | Aug-22 | Sep-22 | Oct-22 | Nov-22 |
|------------------------|--------|--------|--------|--------|--------|--------|--------|--------|--------|--------|--------|--------|
| Present 12 mo. period  | 42421  | 42936  | 42523  | 49355  | 47610  | 44960  | 49508  | 56877  | 60724  | 50211  | 49419  | 48076  |
| Previous 12 mo. period | 34971  | 34439  | 34799  | 40617  | 40556  | 39791  | 45122  | 54386  | 54016  | 45574  | 45241  | 43400  |
|                        | 21.3%  | 24.7%  | 22.2%  | 21.5%  | 17.4%  | 13.0%  | 9.7%   | 4.6%   | 12.4%  | 10.2%  | 9.2%   | 10.8%  |

|                                                         | Nov-21 | Nov-22 |      |        |
|---------------------------