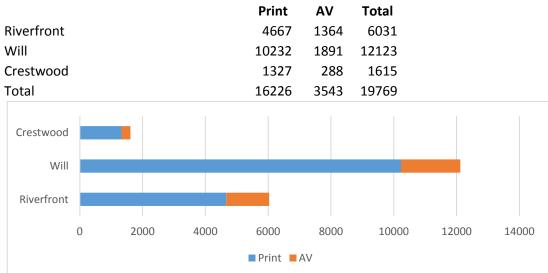

#### Adult Print vs. AV by Branch - November

#### CIRCULATION STATISTICS November 2019

|                                     | <u>2018</u>    |            | <u>2019</u>    |            |               |       |             |        |
|-------------------------------------|----------------|------------|----------------|------------|---------------|-------|-------------|--------|
| Days of Service                     | 27             |            | 26             |            |               |       |             |        |
| Hours of Service                    | 708            |            | 690            |            |               |       |             |        |
|                                     |                |            |                |            | Dev.          |       | <u>%</u>    |        |
| RIVERFRONT LIBRARY                  |                | per svc hr |                | per svc hr |               |       |             |        |
| Adult                               | 13,435         | 19.0       | 11,707         | 17.0       | (1,728)       | (2.0) |             |        |
| Children's                          | 6,797          | 9.6        | 6,031          | 8.7        | (766)         | (0.9) |             |        |
| <b>Total Riverfront Circulation</b> | 20,232         | 28.6       | 17,738         | 25.7       | (2,494)       | (2.9) | -12.3%      | -10.0% |
|                                     |                |            |                |            |               |       |             |        |
| <b>GRINTON I. WILL LIBRARY</b>      |                |            |                |            |               |       |             |        |
| Adult                               | 19,566         | 27.6       | 21,128         | 30.6       | 1,562         | 3.0   |             |        |
| Children's                          | 11,371         | 16.1       | 12,123         | 17.6       | 752           | 1.5   |             |        |
| Total Will Circulation              | 30,937         | 43.7       | 33,251         | 48.2       | 2,314         | 4.5   | 7.5%        | 10.3%  |
|                                     |                |            |                |            |               |       |             |        |
| CRESTWOOD LIBRARY                   |                |            |                |            |               |       |             |        |
| Adult                               | 3,867          | 5.5        | 3,924          | 5.7        | 57            | 0.2   |             |        |
| Children's                          | 1,720          | 2.4        | 1,615          | 2.3        | (105)         | (0.1) |             |        |
| Total Crestwood<br>Circulation      | 5,587          | 79         | 5,539          | 8.0        | (48)          | 0.1   | -0.9%       | 1.7%   |
|                                     | -,             | ,          | -,             | 0.0        | ( )           | 0.1   |             | 1.7 /0 |
| E-CONTENT (ALL BRANCHES)            | 6,324          |            | 6,077          |            | (247)         |       | -3.9%       |        |
|                                     | •              |            | •              |            | . ,           |       |             |        |
| TOTAL CIRCULATION                   |                |            |                |            |               |       |             |        |
| Total Current Month                 | 63,080         | 89.1       | 62,605         | 90.7       | (475)         | 1.6   | -0.8%       | 1.8%   |
| Total Previous Months               | <u>666,738</u> |            | <u>678,609</u> |            | <u>11,871</u> |       | <u>1.8%</u> |        |
| Total Year-to-Date                  | 729,818        |            | 741,214        |            | 11,396        |       | 1.6%        |        |