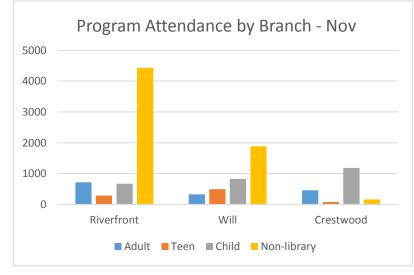

| 38  | 55  | 138 |  |  |  |
| Non-library        | 102                             | 80  | 14  | 196 |  |  |  |
| Total              | 268                             | 180 | 121 | 569 |  |  |  |



| Attendance                      |      |      |      |       |  |  |  |
|---------------------------------|------|------|------|-------|--|--|--|
| Riverfront Will Crestwood Total |      |      |      |       |  |  |  |
| Adult                           | 717  | 325  | 458  | 1500  |  |  |  |
| Teen                            | 284  | 495  | 77   | 856   |  |  |  |
| Child                           | 668  | 823  | 1185 | 2676  |  |  |  |
| Non-library                     | 4429 | 1886 | 162  | 6477  |  |  |  |
| Total                           | 6098 | 3529 | 1882 | 11509 |  |  |  |





#### Yonkers Public Library Riverfront Branch ACTIVITIES REPORT - NOVEMBER 2019

#### **REGULAR LIBRARY PROGRAMS**

| <u>Sessions</u> | Program                                               | Age   | STEM? | <u>Class</u><br>Visit? | <u>Attendance</u> |
|-----------------|-------------------------------------------------------|-------|-------|------------------------|-------------------|
| 1               | A Charlie Brown Thanksgiving                          | JUV   |       |                        | 8                 |
| 14              | America reads                                         | JUV   |       |                        | 159               |
| 1               | Apuntar y hacer clic                                  | Adult | YES   |                        | 1