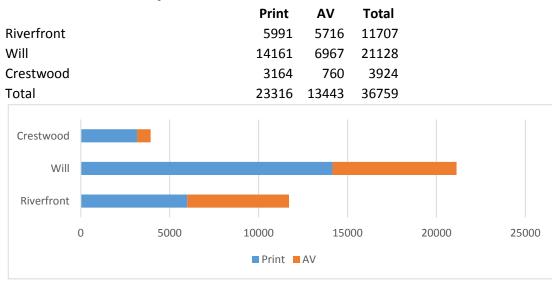

#### Print vs. AV by Branch - November

#### CIRCULATION STATISTICS November 2019

|                                     | <u>2018</u>    |            | <u>2019</u>    |            |               |       |             |        |
|-------------------------------------|----------------|------------|----------------|------------|---------------|-------|-------------|--------|
| Days of Service                     | 27             |            | 26             |            |               |       |             |        |
| Hours of Service                    | 708            |            | 690            |            |               |       |             |        |
|                                     |                |            |                |            | Dev.          |       | <u>%</u>    |        |
| RIVERFRONT LIBRARY                  |                | per svc hr |                | per svc hr |               |       |             |        |
| Adult                               | 13,435         | 19.0       | 11,707         | 17.0       | (1,728)       | (2.0) |             |        |
| Children's                          | 6,797          | 9.6        | 6,031          | 8.7        | (766)         | (0.9) |             |        |
| <b>Total Riverfront Circulation</b> | 20,232         | 28.6       | 17,738         | 25.7       | (2,494)       | (2.9) | -12.3%      | -10.0% |
|                                     |                |            |                |            |               |       |             |        |
| <b>GRINTON I. WILL LIBRARY</b>      |                |            |                |            |               |       |             |        |
| Adult                               | 19,566         | 27.6       | 21,128         | 30.6       | 1,562         | 3.0   |             |        |
| Children's                          | 11,371         | 16.1       | 12,123         | 17.6       | 752           | 1.5   |             |        |
| Total Will Circulation              | 30,937         | 43.7       | 33,251         | 48.2       | 2,314         | 4.5   | 7.5%        | 10.3%  |
|                                     |                |            |                |            |               |       |             |        |
| CRESTWOOD LIBRARY                   |                |            |                |            |               |       |             |        |
| Adult                               | 3,867          | 5.5        | 3,924          | 5.7        | 57            | 0.2   |             |        |
| Children's                          | 1,720          | 2.4        | 1,615          | 2.3        | (105)         | (0.1) |             |        |
| Total Crestwood<br>Circulation      | 5,587          | 79         | 5,539          | 8.0        | (48)          | 0.1   | -0.9%       | 1.7%   |
|                                     | -,             | ,          | -,             | 0.0        | ( )           | 0.1   |             | 1.7 /0 |
| E-CONTENT (ALL BRANCHES)            | 6,324          |            | 6,077          |            | (247)         |       | -3.9%       |        |
|                                     | •              |            | •              |            | . ,           |       |             |        |
| TOTAL CIRCULATION                   |                |            |                |            |               |       |             |        |
| Total Current Month                 | 63,080         | 89.1       | 62,605         | 90.7       | (475)         | 1.6   | -0.8%       | 1.8%   |
| Total Previous Months               | <u>666,738</u> |            | <u>678,609</u> |            | <u>11,871</u> |       | <u>1.8%</u> |        |
| Total Year-to-Date                  | 729,818        |            | 741,214        |            | 11,396        |       | 1.6%        |        |