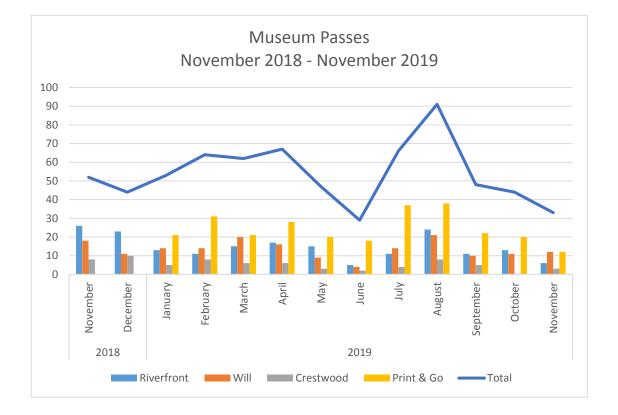

# **Museum Passes**

|      |           |            |      |           | Print & |       |
|------|-----------|------------|------|-----------|---------|-------|
|      | Month     | Riverfront | Will | Crestwood | Go      | Total |
| 2018 | November  | 26         | 18   | 8         |         | 52    |
|      | December  | 23         | 11   | 10        |         | 44    |
| 2019 | January   | 13         | 14   | 5         | 21      | 53    |
|      | February  | 11         | 14   | 8         | 31      | 64    |
|      | March     | 15         | 20   | 6         | 21      | 62    |
|      | April     | 17         | 16   | 6         | 28      | 67    |
|      | Мау       | 15         | 9    | 3         | 20      | 47    |
|      | June      | 5          | 4    | 2         | 18      | 29    |
|      | July      | 11         | 14   | 4         | 37      | 66    |
|      | August    | 24         | 21   | 8         | 38      | 91    |
|      | September | 11         | 10   | 5         | 22      | 48    |
|      | October   | 13         | 11   | 0         | 20      | 44    |
|      | November  | 6          | 12   | 3         | 12      | 33    |