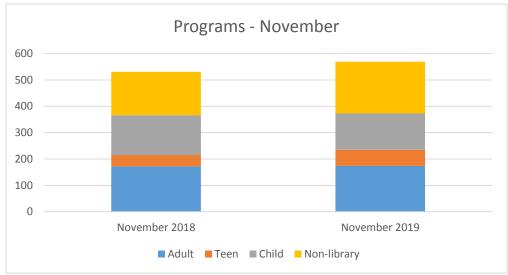

| 26                 | 3  | 9  | 38  |  |
| Total      | 60                 | 29 | 13 | 102 |  |



|            | Adult | YA  | Juv | Total |
|------------|-------|-----|-----|-------|
| Riverfront | 263   | 95  | 22  | 380   |
| Will       | 0     | 72  | 169 | 241   |
| Crestwood  | 101   | 18  | 213 | 332   |
| Total      | 364   | 185 | 404 | 953   |





| PROGRAMS    |               |               |  |  |
|-------------|---------------|---------------|--|--|
|             | November 2018 | November 2019 |  |  |
| Adult       | 172           | 174           |  |  |
| Teen        | 43            | 61            |  |  |
| Child       | 151           | 138           |  |  |
| Non-library | 165           | 196           |  |  |
| Total       | 531           | 569           |  |  |





**ATTENDANCE** 

|             | November 2018 | November 2019 |
|-------------|---------------|---------------|
| Adult       | 1887          | 1500          |
| Teen        | 793           | 856           |
| Child       | 2839          | 2676          |
| Non-library | 4896          | 6477          |
| Total       | 10415         | 11509         |





| Yonkers Public Library   |  |
|--------------------------|--|
| Programs - November 2019 |  |

| Number of Programs |                                 |     |     |     |  |  |  |
|--------------------|---------------------------------|-----|-----|-----|--|--|--|
|                    | Riverfront Will Crestwood Total |     |     |     |  |  |  |
| Adult              | 99                              | 28  | 47  | 174 |  |  |  |
| Teen