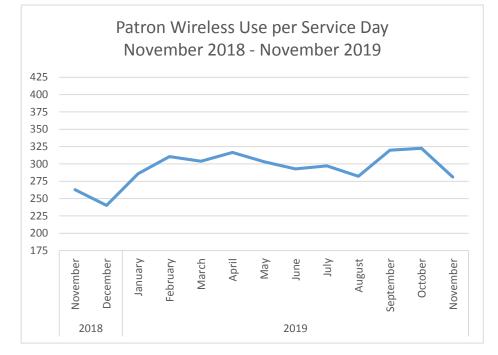

# **Circulation November 2018 - November 2019**

|      |           | Total Circulation | Children's | Adult  | E-Content |
|------|-----------|-------------------|------------|--------|-----------|
| 2018 | November  | 63,080            | 19,888     | 36,868 | 6,324     |
|      | December  | 65,508            | 20,091     | 37,461 | 7,956     |
| 2019 | January   | 71,637            | 22,092     | 41,836 | 7,709     |
|      | February  | 68,723            | 23,067     | 38,071 | 7,585     |
|      | March     | 65,041            | 21,851     | 36,224 | 6,966     |
|      | April     | 62,098            | 20,644     | 34,975 | 6,479     |
|      | May       | 57,630            | 17,421     | 33,685 | 6,524     |
|      | June      | 57,955            | 17,380     | 34,310 | 6,265     |
|      | July      | 77,481            | 26,125     | 43,515 | 7,841     |
|      | August    | 81,689            | 28,134     | 46,193 | 7,362     |
|      | September | 67,036            | 20,720     | 39,631 | 6,685     |
|      | October   | 69,319            | 21,820     | 41,396 | 6,103     |
|      | November  | 62,605            | 19,769     | 36,759 | 6,077     |