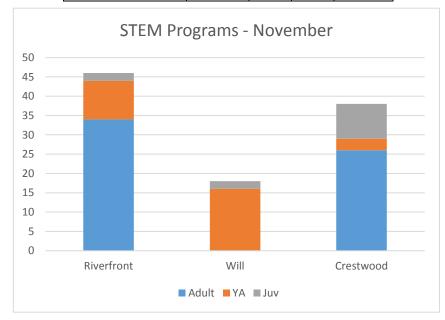

| June      | 8786  | 30        | 293         |
|      | July      | 8917  | 30        | 297         |
|      | August    | 8751  | 31        | 282         |
|      | September | 8957  | 28        | 320         |
|      | October   | 9680  | 30        | 323         |
|      | November  | 7587  | 27        | 281         |

## Patron Wireless Use Per Service Day - November



# STEM Programs - November 2019

| Sessions   |                    |    |    |     |  |
|------------|--------------------|----|----|-----|--|
|            | Adult YA Juv Total |    |    |     |  |
| Riverfront | 34                 | 10 | 2  | 46  |  |
| Will       | 0                  | 16 | 2  | 18  |  |
| Crestwood  | 26                 | 3  | 9  | 38  |  |
| Total      | 60                 | 29 | 13 | 102 |  |



|            | Adult | YA  | Juv | Total |
|------------|-------|-----|-----|-------|
| Riverfront | 263   | 95  | 22  | 380   |
| Will       | 0     | 72  | 169 | 241   |
| Crestwood  | 101   | 18  | 213 | 332   |
| Total      | 364   | 185 | 404 | 953   |





| PROGRAMS    |               |               |  |  |
|-------------|---------------|---------------|--|--|
|             | November 2018 | November 2019 |  |  |
| Adult       | 172           | 174           |  |  |
| Teen        | 43            | 61            |  |  |
| Child       | 151           | 138           |  |  |
| Non-library | 165           | 196           |  |  |
| Total       | 531           | 569           |  |  |





**ATTENDANCE** 

|             | November 2018 | November 2019 |
|-------------|---------------|--