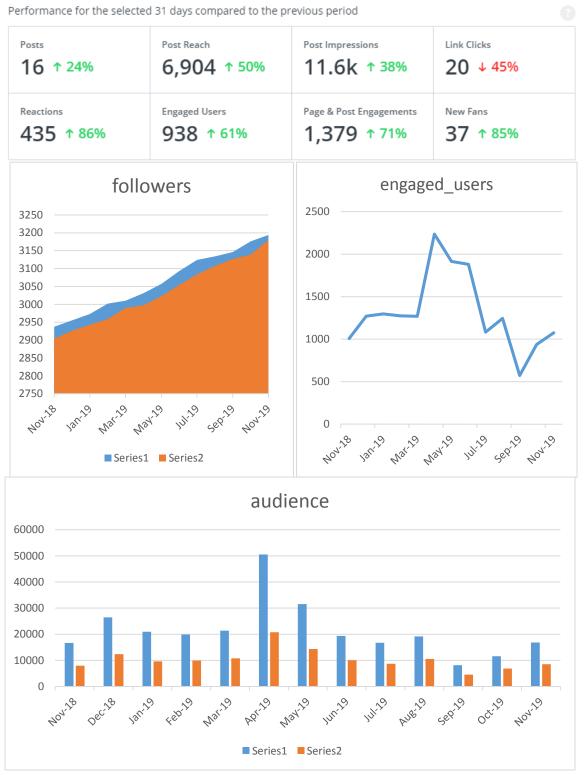

Page analytics are updated daily by 5am PT and reported in Pacific Time

Impressions are the number of times a post from your page is displayed. For example, if someone sees a page update in their Facebook newsfeed and then sees that same update when a friend shares it, that counts as 2 impressions. **Reach** refers to the number of people who see your content, while impression refers to the number of times the content is displayed.

Engagement is any action someone takes on your Facebook Page or one of your posts. The most common examples are likes, comments, and shares, but it can also include checking in to your location or tagging you in a post