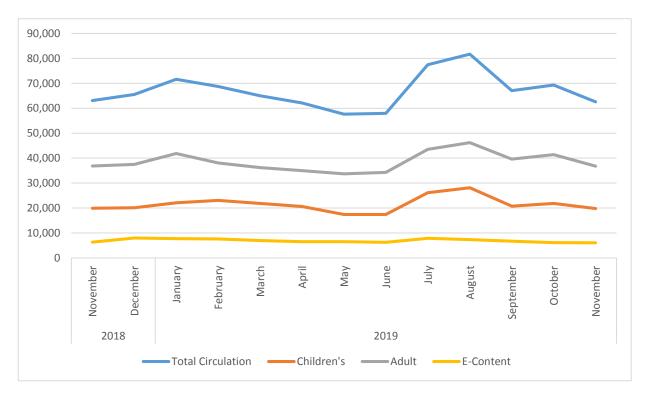

# **Circulation November 2018 - November 2019**

|      |           | Total Circulation | Children's | Adult  | E-Content |
|------|-----------|-------------------|------------|--------|-----------|
| 2018 | November  | 63,080            | 19,888     | 36,868 | 6,324     |
|      | December  | 65,508            | 20,091     | 37,461 | 7,956     |
| 2019 | January   | 71,637            | 22,092     | 41,836 | 7,709     |
|      | February  | 68,723            | 23,067     | 38,071 | 7,585     |
|      | March     | 65,041            | 21,851     | 36,224 | 6,966     |
|      | April     | 62,098            | 20,644     | 34,975 | 6,479     |
|      | May       | 57,630            | 17,421     | 33,685 | 6,524     |
|      | June      | 57,955            | 17,380     | 34,310 | 6,265     |
|      | July      | 77,481            | 26,125     | 43,515 | 7,841     |
|      | August    | 81,689            | 28,134     | 46,193 | 7,362     |
|      | September | 67,036            | 20,720     | 39,631 | 6,685     |
|      | October   | 69,319            | 21,820     | 41,396 | 6,103     |
|      | November  | 62,605            | 19,769     | 36,759 | 6,077     |