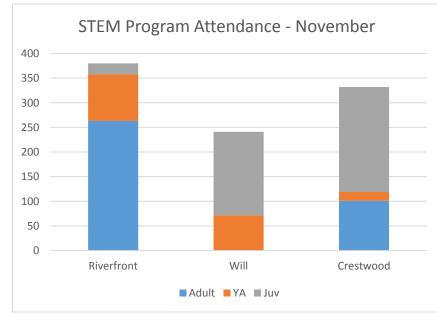

|
|      | November  | 7587  | 27        | 281         |

## Patron Wireless Use Per Service Day - November



# STEM Programs - November 2019

| Sessions   |                    |    |    |     |  |
|------------|--------------------|----|----|-----|--|
|            | Adult YA Juv Total |    |    |     |  |
| Riverfront | 34                 | 10 | 2  | 46  |  |
| Will       | 0                  | 16 | 2  | 18  |  |
| Crestwood  | 26                 | 3  | 9  | 38  |  |
| Total      | 60                 | 29 | 13 | 102 |  |



|            | Adult | YA  | Juv | Total |
|------------|-------|-----|-----|-------|
| Riverfront | 263   | 95  | 22  | 380   |
| Will       | 0     | 72  | 169 | 241   |
| Crestwood  | 101   | 18  | 213 | 332   |
| Total      | 364   | 185 | 404 | 953   |





| PROGRAMS    |               |               |  |  |
|-------------|---------------|---------------|--|--|
|             | November 2018 | November 2019 |  |  |
| Adult       | 172           | 174           |  |  |
| Teen        | 43            | 61            |  |  |
| Child       | 151           | 138           |  |  |
| Non-library | 165           | 196           |  |  |
| Total       | 531           | 569           |  |  |





**ATTENDANCE** 

|             | November 2018 | November 2019 |
|-------------|---------------|---------------|
| Adult       | 1887          | 1500          |
| Teen        | 793           | 856           |
| Child       | 2839          | 2676          |
| Non-library | 4896          | 6477          |
| Total       | 10415         | 11509         |





|