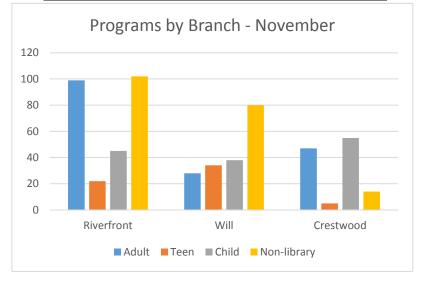

| 11509         |





| Yonkers Public Library   |  |
|--------------------------|--|
| Programs - November 2019 |  |

| Number of Programs |                                 |     |     |     |  |  |  |
|--------------------|---------------------------------|-----|-----|-----|--|--|--|
|                    | Riverfront Will Crestwood Total |     |     |     |  |  |  |
| Adult              | 99                              | 28  | 47  | 174 |  |  |  |
| Teen               | 22                              | 34  | 5   | 61  |  |  |  |
| Child              | 45                              | 38  | 55  | 138 |  |  |  |
| Non-library        | 102                             | 80  | 14  | 196 |  |  |  |
| Total              | 268                             | 180 | 121 | 569 |  |  |  |



| Attendance                      |      |      |      |       |  |  |  |
|---------------------------------|------|------|------|-------|--|--|--|
| Riverfront Will Crestwood Total |      |      |      |       |  |  |  |
| Adult                           | 717  | 325  | 458  | 1500  |  |  |  |
| Teen                            | 284  | 495  | 77   | 856   |  |  |  |
| Child                           | 668  | 823  | 1185 | 2676  |  |  |  |
| Non-library                     | 4429 | 1886 | 162  | 6477  |  |  |  |
| Total                           | 6098 | 3529 | 1882 | 11509 |  |  |  |





#### Yonkers Public Library Riverfront Branch ACTIVITIES REPORT - NOVEMBER 2019

#### **REGULAR LIBRARY PROGRAMS**

| <u>Sessions</u> | Program                                               | Age   | S