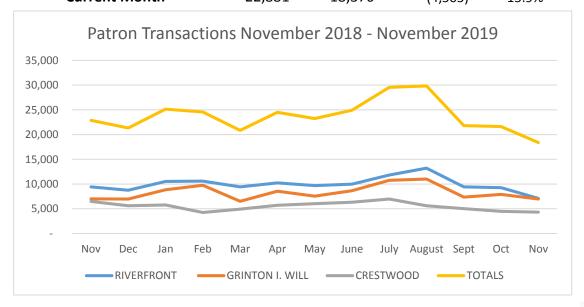

## PATRON TRANSACTIONS November 2019

|                        | Nov<br><u>2018</u> | Nov<br><u>2019</u> | <u>Deviation</u> | <u>%</u> |
|------------------------|--------------------|--------------------|------------------|----------|
| RIVERFRONT             |                    |                    |                  |          |
| LIBRARY                |                    |                    |                  |          |
| Circulation            | 3,201              | 2,088              | (1,113)          |          |
| Directional/Other      | 4,464              | 3,465              | (999)            |          |
| Reference              | 1,747              | 1,555              | (192)            |          |
| Total                  | 9,412              | 7,108              | (2,304)          | -17.6%   |
| <b>GRINTON I. WILL</b> |                    |                    |                  |          |
| BRANCH                 |                    |                    |                  |          |
| Circulation            | 3,956              | 3,722              | (234)            |          |
| Directional/Other      | 1,382              | 1,638              | 256              |          |
| Reference              | 1,646              | 1,608              | (38)             |          |
| Total                  | 6,984              | 6,968              | (16)             | -0.2%    |
| CRESTWOOD              |                    |                    |                  |          |
| BRANCH                 |                    |                    |                  |          |
| Circulation            | 1,854              | 1,672              | (182)            |          |
| Directional/Other      | 1,493              | 651                | (842)            |          |
| Reference              | 3,138              | 1,977              | (1,161)          |          |
| Total                  | 6,485              | 4,300              | (2,185)          | -34.9%   |
| TOTALS                 |                    |                    |                  |          |
| Current Month          | 22,881             | 18,376             | (4,505)          | -15.9%   |