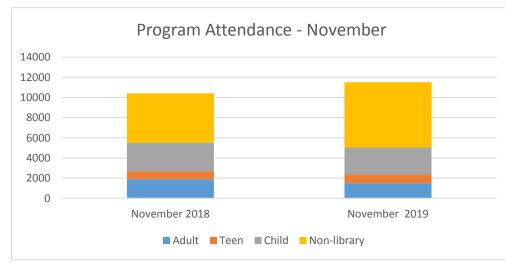

|





| PROGRAMS    |               |               |  |  |
|-------------|---------------|---------------|--|--|
|             | November 2018 | November 2019 |  |  |
| Adult       | 172           | 174           |  |  |
| Teen        | 43            | 61            |  |  |
| Child       | 151           | 138           |  |  |
| Non-library | 165           | 196           |  |  |
| Total       | 531           | 569           |  |  |





**ATTENDANCE** 

|             | November 2018 | November 2019 |
|-------------|---------------|---------------|
| Adult       | 1887          | 1500          |
| Teen        | 793           | 856           |
| Child       | 2839          | 2676          |
| Non-library | 4896          | 6477          |
| Total       | 10415         | 11509         |





| Yonkers Public Library   |  |
|--------------------------|--|
| Programs - November 2019 |  |

| Number of Programs |                                 |     |     |     |  |  |  |
|--------------------|---------------------------------|-----|-----|-----|--|--|--|
|                    | Riverfront Will Crestwood Total |     |     |     |  |  |  |
| Adult              | 99                              | 28  | 47  | 174 |  |  |  |
| Teen               | 22                              | 34  | 5   | 61  |  |  |  |
| Child              | 45                              | 38  | 55  | 138 |  |  |  |
| Non-library        | 102                             | 80  | 14  | 196 |  |  |  |
| Total              | 268                             | 180 | 121 | 569 |  |  |  |



| Attendance