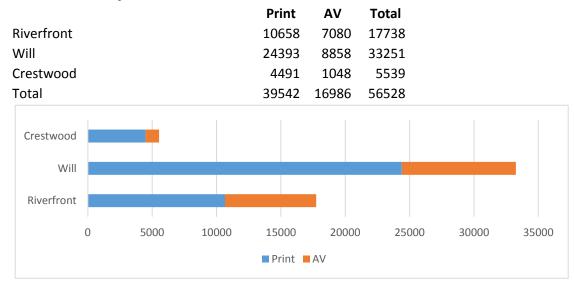

|
|      | February  | 68,723            | 23,067     | 38,071 | 7,585     |
|      | March     | 65,041            | 21,851     | 36,224 | 6,966     |
|      | April     | 62,098            | 20,644     | 34,975 | 6,479     |
|      | May       | 57,630            | 17,421     | 33,685 | 6,524     |
|      | June      | 57,955            | 17,380     | 34,310 | 6,265     |
|      | July      | 77,481            | 26,125     | 43,515 | 7,841     |
|      | August    | 81,689            | 28,134     | 46,193 | 7,362     |
|      | September | 67,036            | 20,720     | 39,631 | 6,685     |
|      | October   | 69,319            | 21,820     | 41,396 | 6,103     |
|      | November  | 62,605            | 19,769     | 36,759 | 6,077     |





#### Print vs. AV by Branch - November



#### Adult Print vs. AV by Branch - November



## Juvenile Print vs. AV by Branch - November





# **Museum Passes**

|      |           |            |      |           | Print & |       |
|------|-----------|------------|------|-----------|---------|-------|
|      | Month     | Riverfront | Will | Crestwood | Go      | Total |
| 2018 | November  | 26         | 18   | 8         |         | 52    |
|      | December  | 23         | 11   | 10        |         | 44    |
| 2019 | January   | 13         | 14   | 5         | 21      | 53    |
|      | February  | 11         | 14   | 8         | 31      | 64    |
|      | March     | 15         | 20   | 6         | 21      | 62    |
|      | April     | 17         | 16   | 6         | 28      | 67    |
|      | Мау       | 15         | 9