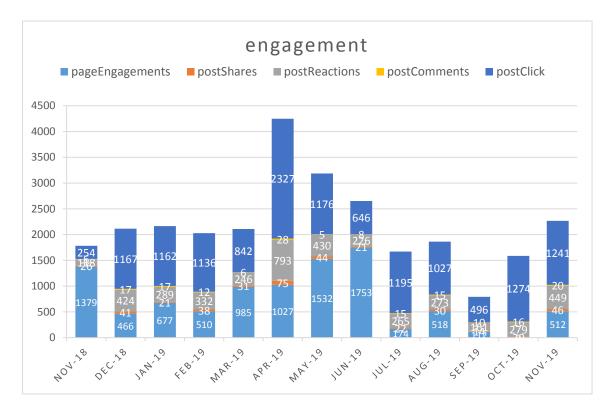

Engagement is any action someone takes on your Facebook Page or one of your posts. The most common examples are likes, comments, and shares, but it can also include checking in to your location or tagging you in a post