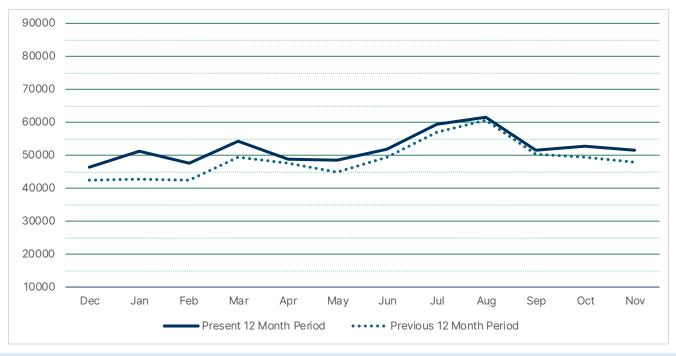

"Nutrition and Fitness Storytimes;" "Decoding Cancer: Separating Fact and Fiction;" and blood pressure monitor tabling and education. The pilot program has been considered a success and the school is now mandating it as part of

every first year medical student's coursework. Beginning in Jan. 2024, we will be hosting three new medical students for the year. Every student is interested in serving teens and has identified a desire to present environmental health education workshops, health literacy fair, and bio-medical engineering workshops using 3D printing and virtual reality. They will be working closely with Alan Houston, special populations librarian at the Will Library, and Christine Bitetti, technology instructor at Riverfront Library.

## CIRCULATION SUMMARY YONKERS PUBLIC LIBRARY



|                          | Dec   | Jan   | Feb   | Mar   | Apr   | May   | Jun   | Jul   | Aug   | Sep   | Oct   | Nov   |
|--------------------------|-------|-------|-------|-------|-------|-------|-------|-------|-------|-------|-------|-------|
| Present 12 Month Period  | 46392 | 51422 | 47647 | 54210 | 48835 | 48591 | 51887 | 59322 | 61699 | 51632 | 52703 | 51562 |
| Previous 12 Month Period | 42421 | 42936 | 42523 | 49355 | 47610 | 44967 | 49509 | 56882 | 60727 | 50217 | 49425 | 48076 |
|                          | 94%   | 19.8% | 12.0% | 9.8%  | 2 6%  | 8 1%  | 4 8%  | 4.3%  | 1.6%  | 2.8%  | 6.6%  | 7.3%  |

|                           | Nov-22 | Nov-23 |       |        |
|---------------------------|--------|--------|-------|--------|
| _audiobook                | 475    | 367