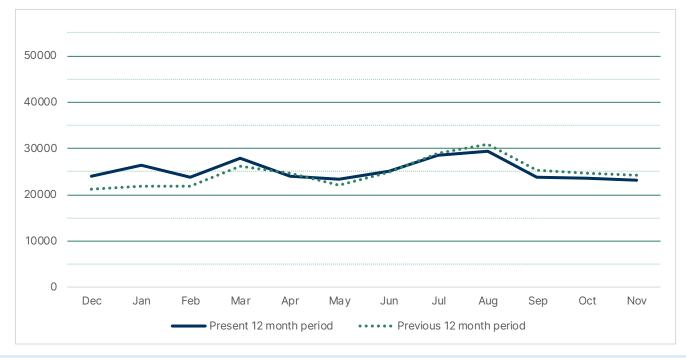

| 10.2%  | 8.4%   | -1.8% |
| _foreign_language    | 1.9%   | 1.9%   | 0.0%  |
| _juv_audiobook       | 0.0%   | 0.0%   | 0.0%  |
| _juv_fiction         | 26.8%  | 37.9%  | 11.2% |
| _juv_foreign         | 1.8%   | 2.6%   | 0.8%  |
| _juv_movie           | 2.2%   | 2.4%   | 0.1%  |
| _juv_nonfiction      | 5.1%   | 5.2%   | 0.1%  |
| _magazine            | 0.0%   | 0.0%   | 0.0%  |
| _movie               | 20.0%  | 11.5%  | -8.5% |
| _music               | 3.8%   | 3.6%   | -0.3% |
| _new_book            | 2.3%   | 2.5%   | 0.2%  |
| _nonfiction          | 11.2%  | 9.3%   | -1.9% |
| _ya_av               | 1.1%   | 1.2%   | 0.1%  |
| _ya_fiction          | 5.9%   | 6.4%   | 0.4%  |
| _ya_nonfiction       | 0.4%   | 1.0%   | 0.6%  |

## **CIRCULATION SUMMARY GRINTON I. WILL LIBRARY**



|                          | Dec   | Jan   | Feb   | Mar   | Apr   | May   | Jun   | Jul   | Aug   | Sep   | Oct   | Nov   |
|--------------------------|-------|-------|-------|-------|-------|-------|-------|-------|-------|-------|-------|-------|
| Present 12 month period  | 24101 | 26378 | 23890 | 27911 | 23999 | 23350 | 25065 | 28533 | 29439 | 23781 | 23516 | 23116 |
| Previous 12 month period | 21304 | 21763 | 21901 | 26072 | 24614 | 22051 | 24869 | 29002 | 30817 | 25355 | 24725 | 24141 |
|                          | 13.1% | 21.2% | 9.1%  | 7.1%  | -2.5% | 5.9%  | 0.8%  | -1.6% | -4.5% | -6.2% | -4.9% | -4.2% |

|                           | Nov-22 | Nov-23 |      |        |
|---------------------------|--------|--------|------|--------|
| _audiobook                | 319    | 263