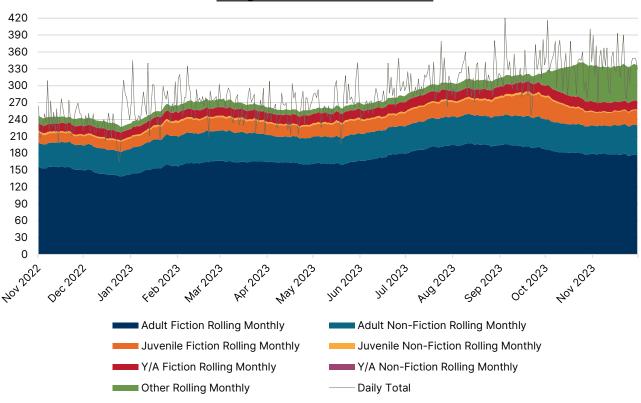

6%  | 1.2%  |
| _foreign_language    | 0.2%   | 0.1%   | -0.1% |
| _juv_audiobook       | 0.7%   | 0.4%   | -0.3% |
| _juv_fiction         | 28.3%  | 36.3%  | 8.0%  |
| _juv_foreign         | 0.3%   | 0.1%   | -0.2% |
| _juv_movie           | 2.0%   | 2.6%   | 0.7%  |
| _juv_nonfiction      | 5.7%   | 5.6%   | -0.1% |
| _magazine            | 1.4%   | 1.0%   | -0.3% |
| _movie               | 12.3%  | 7.2%   | -5.1% |
| _music               | 1.3%   | 1.2%   | -0.1% |
| _nonfiction          | 12.5%  | 11.8%  | -0.6% |
| _new_book            | 10.3%  | 8.6%   | -1.7% |
| _ya_av               | 1.1%   | 0.9%   | -0.2% |
| _ya_fiction          | 3.2%   | 2.6%   | -0.5% |
| _ya_nonfiction       | 0.5%   | 0.9%   | 0.3%  |

## **ELECTRONIC RESOURCES SUMMARY**

## **Daily OverDrive Checkouts**



|        | Adult   | Adult       | Juvenile   | Juvenile    | Y/A     | Y/A         |       |       |
|--------|---------|-------------|------------|-------------|---------|-------------|-------|-------|
|        | Fiction | Non-Fiction | Fiction    | Non-Fiction | Fiction | Non-Fiction | Other | TOTAL |
| Nov-22 | 4503    | 1317        | 505        | 74          | 461     | 12          | 390   | 7262  |
| Dec-22 | 4391    | 1411        | 577        | 81          | 423     | 21          | 293   | 7197  |
| Jan-23 | 4899    | 1639        | 748        | 102         | 472     | 28          | 337   | 8225  |
| Feb-23 | 4676    | 1512        | 655        | 71          | 420     | 22          | 386   | 7742  |
| Mar-23 | 5098    | 1497        | 659        | 86          | 476     | 13