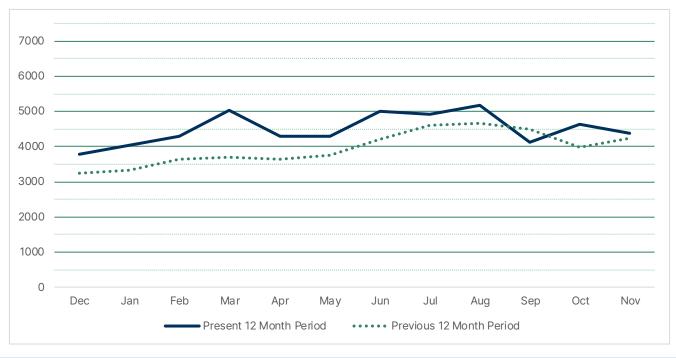

on             | 13.2%  | 14.0%  | 0.8%  |
| _foreign_language    | 0.6%   | 0.7%   | 0.2%  |
| _juv_audiobook       | 0.1%   | 0.1%   | 0.0%  |
| _juv_fiction         | 33.1%  | 36.6%  | 3.5%  |
| _juv_foreign         | 0.6%   | 0.8%   | 0.2%  |
| _juv_movie           | 2.7%   | 2.6%   | -0.1% |
| _juv_nonfiction      | 4.8%   | 5.3%   | 0.6%  |
| _magazine            | 0.3%   | 0.1%   | -0.1% |
| _movie               | 15.6%  | 13.2%  | -2.4% |
| _music               | 6.3%   | 4.3%   | -2.1% |
| _new_book            | 6.7%   | 6.2%   | -0.5% |
| _nonfiction          | 9.0%   | 9.4%   | 0.3%  |
| _ya_av               | 0.3%   | 0.3%   | -0.1% |
| _ya_fiction          | 2.2%   | 2.2%   | -0.1% |
| _ya-nonfiction       | 0.3%   | 0.4%   | 0.1%  |

## CIRCULATION SUMMARY CRESTWOOD LIBRARY



|                                 | Dec   | Jan   | Feb   | Mar   | Apr   | May   | Jun   | Jul  | Aug   | Sep   | Oct   | Nov  |
|---------------------------------|-------|-------|-------|-------|-------|-------|-------|------|-------|-------|-------|------|
| Present 12 Month Period         | 3774  | 4033  | 4298  | 5048  | 4292  | 4297  | 4994  | 4908 | 5168  | 4138  | 4637  | 4381 |
| <b>Previous 12 Month Period</b> | 3246  | 3320  | 3630  | 3692  | 3650  | 3748  | 4214  | 4617 | 4679  | 4486  | 3986  | 4237 |
|                                 | 16 3% | 21 5% | 18 4% | 36.7% | 17.6% | 14 6% | 18 5% | 63%  | 10.5% | -7.8% | 16 3% | 3.4% |

|                          | Nov-22 | Nov-23 |      |        |
|--------------------------|--------|--------|------|--------|
| _audiobook