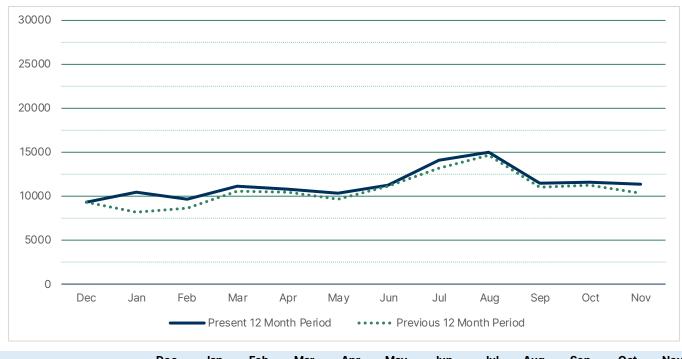

| _juv_audiobook          | 0.1%   | 0.1%   | 0.0%  |
| _juv_fiction            | 24.9%  | 27.9%  | 2.9%  |
| _juv_foreign            | 0.7%   | 0.9%   | 0.2%  |
| _juv_movie              | 2.0%   | 1.9%   | -0.1% |
| _juv_nonfiction         | 4.0%   | 4.0%   | 0.0%  |
| _magazine               | 0.3%   | 0.1%   | -0.1% |
| _movie                  | 13.2%  | 9.1%   | -4.2% |
| _music                  | 4.1%   | 2.8%   | -1.3% |
| _new_book               | 4.8%   | 4.1%   | -0.7% |
| _nonfiction             | 8.1%   | 7.2%   | -0.8% |
| _ya_av                  | 0.5%   | 0.5%   | 0.0%  |
| _ya_fiction             | 2.7%   | 2.6%   | -0.1% |
| _ya_nonfiction          | 0.3%   | 0.5%   | 0.2%  |
| _Electronic Content Use | 19.4%  | 24.6%  | 5.3%  |

## CIRCULATION SUMMARY RIVERFRONT LIBRARY



|                                 | Dec   | Jan   | Feb   | Mar   | Apr   | May   | Jun   | Jul   | Aug   | Sep   | Oct   | Nov   |
|---------------------------------|-------|-------|-------|-------|-------|-------|-------|-------|-------|-------|-------|-------|
| Present 12 Month Period         | 9351  | 10515 | 9674  | 11106 | 10807 | 10325 | 11236 | 14080 | 15065 | 11546 | 11604 | 11358 |
| <b>Previous 12 Month Period</b> | 9399  | 8169  | 8702  | 10611 | 10450 | 9641  | 11129 | 13249 | 14637 | 11038 | 11226 | 10377 |
|                                 | -0.5% | 28.7% | 11.2% | 4.7%  | 3.4%  | 7.1%  | 1.0%  | 6.3%  | 2.9%  | 4.6%  | 3.4%  | 9.5%  |

|                            | Nov-22 | Nov-23 |      |        |
|----------------------------|--------|--------|------|--------|
| _audi