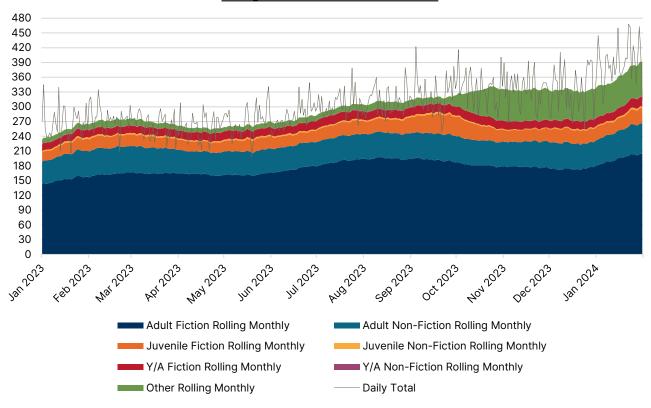

| 1.7%  |
| _foreign_language    | 0.3%   | 0.1%   | -0.2% |
| _juv_audiobook       | 0.5%   | 0.1%   | -0.4% |
| _juv_fiction         | 24.6%  | 31.7%  | 7.1%  |
| _juv_foreign         | 0.1%   | 0.2%   | 0.0%  |
| _juv_movie           | 1.4%   | 2.4%   | 1.0%  |
| _juv_nonfiction      | 7.1%   | 7.6%   | 0.5%  |
| _magazine            | 2.1%   | 1.7%   | -0.4% |
| _movie               | 13.0%  | 6.7%   | -6.4% |
| _music               | 2.1%   | 0.9%   | -1.2% |
| _nonfiction          | 13.9%  | 12.9%  | -1.0% |
| _new_book            | 9.9%   | 6.7%   | -3.1% |
| _ya_av               | 0.9%   | 0.8%   | -0.1% |
| _ya_fiction          | 3.2%   | 5.8%   | 2.6%  |
| _ya_nonfiction       | 0.4%   | 1.7%   | 1.2%  |

### **ELECTRONIC RESOURCES SUMMARY**

### **Daily OverDrive Checkouts**



|        | Adult   | Adult       | Juvenile   | Juvenile    | Y/A     | Y/A         |       |       |
|--------|---------|-------------|------------|-------------|---------|-------------|-------|-------|
| _      | Fiction | Non-Fiction | Fiction    | Non-Fiction | Fiction | Non-Fiction | Other | TOTAL |
| Jan-23 | 4899    | 1639        | 748        | 102         | 472     | 28          | 337   | 8225  |
| Feb-23 | 4676    | 1512        | 655        | 71          | 420     | 22          | 386   | 7742  |
| Mar-23 | 5098    | 1497        | 659        | 86          | 476     | 13          | 303   | 8132  |
| Apr-23 | 4829    | 1430        | 626        | 82          | 504     | 11          | 248   | 7730  |
| May-23 | 5190    | 1510        | 769        | 90          | 491     | 14