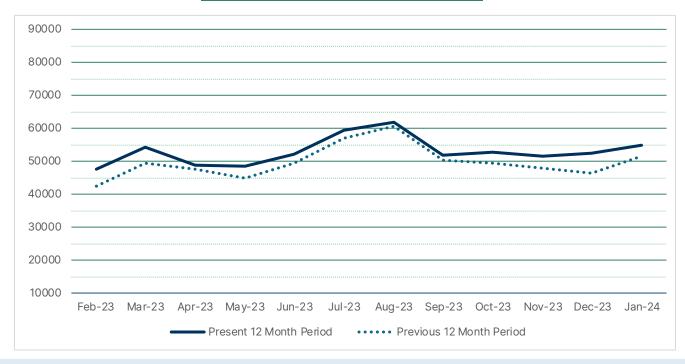

## CIRCULATION SUMMARY YONKERS PUBLIC LIBRARY

 Feb-23 Mar-23
 Apr-23 May-23
 Jun-23
 Jul-23
 Aug-23
 Sep-23
 Oct-23
 Nov-23
 Dec-23
 Jan-24

 Present 12 Month Period
 47788
 54365
 48955
 48700
 52101
 59564
 61982
 51908
 52912
 51639
 52462
 55017

 Previous 12 Month Period
 42523
 49355
 47610
 44967
 49509
 56882
 60727
 50217
 49425
 48076
 46392
 51612

 12.4%
 10.2%
 2.8%
 8.3%
 5.2%
 4.7%
 2.1%
 3.4%
 7.1%
 7.4%
 13.1%
 6.6%

|                          | Jan-23 | Jan-24 |       |        |
|--------------------------|--------|--------|-------|--------|
| _audiobook               | 428    | 336    | -92   | -21.5% |
| _biography _ = = _       | 551    | 522    | -29   | -5.3%  |
| _express                 | 400    | 336    | -64   | -16.0% |
| _fiction                 | 5263   | 4989   | -274  | -5.2%  |
| _foreign_language        | 371    | 435    | 64    | 17.3%  |
| _juv_audiobook           | 82     | 69     | -13   | -15.9% |
| _juv_fiction = = _ = _ = | 12733  | 13779  | 1046  | 8.2%   |
| _juv_foreign = = = =     | 322    | 508    | 186   | 57.8%  |
| _juv_movie_ = = = _      | 887    | 925    | 38    | 4.3%   |
| _juv_nonfiction          | 2542   | 2502   | -40   | -1.6%  |
| _magazine_ = = = = =     | 135    | 140    | 5     | 3.7%   |
| _movie                   | 6217   | 5083   | -1134 | -18.2% |
| _music _                 | 1790   | 1725   | -65   | -3.6%  |
| _new_book =              | 2397   | 1940   | -457  | -19.1% |
| _nonfiction              | 4470   | 3940   | -530  | -11.9% |
| _ya_av <b>=</b>          | 318    | 221    | -97   | -30.5% |
| _ya_fiction              | 1226   | 1568   | 342   | 27.9%  |
| _ya_nonfiction           | 207    | 237    | 30    | 14.5%  |
| _Electronic Content Use  | 10686  | 15344  | 4658  | 43.6%  |