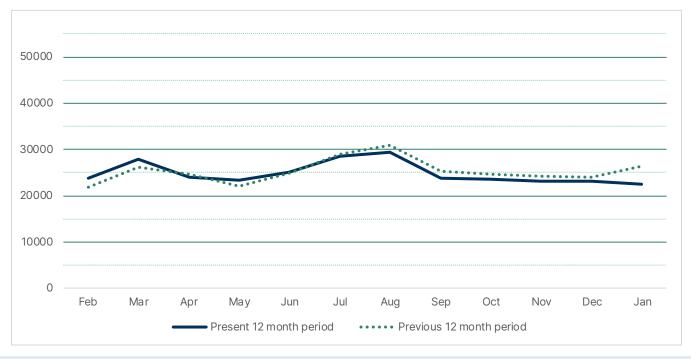

| 9.9%   | 9.0%   | -1.0% |
| _foreign_language    | 1.9%   | 1.8%   | 0.0%  |
| _juv_audiobook       | 0.0%   | 0.1%   | 0.1%  |
| _juv_fiction         | 25.4%  | 34.1%  | 8.7%  |
| _juv_foreign         | 1.9%   | 2.7%   | 0.8%  |
| _juv_movie           | 1.7%   | 2.5%   | 0.9%  |
| _juv_nonfiction      | 5.8%   | 5.5%   | -0.3% |
| _magazine            | 0.0%   | 0.0%   | 0.0%  |
| _movie               | 20.7%  | 14.6%  | -6.1% |
| _music               | 2.3%   | 4.3%   | 2.0%  |
| _new_book            | 2.7%   | 2.6%   | -0.1% |
| _nonfiction          | 12.1%  | 10.0%  | -2.1% |
| _ya_av               | 1.8%   | 0.7%   | -1.0% |
| _ya_fiction          | 5.5%   | 6.1%   | 0.6%  |
| _ya_nonfiction       | 0.9%   | 0.4%   | -0.5% |

# **CIRCULATION SUMMARY GRINTON I. WILL LIBRARY**



|                          | Feb   | Mar   | Apr   | May   | Jun   | Jul   | Aug   | Sep   | Oct   | Nov   | Dec   | Jan    |
|--------------------------|-------|-------|-------|-------|-------|-------|-------|-------|-------|-------|-------|--------|
| Present 12 month period  | 23890 | 27911 | 23999 | 23350 | 25065 | 28533 | 29439 | 23781 | 23516 | 23116 | 23223 | 22491  |
| Previous 12 month period | 21901 | 26072 | 24614 | 22051 | 24869 | 29002 | 30817 | 25355 | 24725 | 24141 | 24101 | 26378  |
|                          | 9.1%  | 7.1%  | -2.5% | 5.9%  | 0.8%  | -1.6% | -4.5% | -6.2% | -4.9% | -4.2% | -3.6% | -14.7% |

|                   | Jan-23 | Jan-24 |        |        |
|-------------------|--------|--------|--------|--------|
| _audiobook        | 271    | 257    | -14    | -5