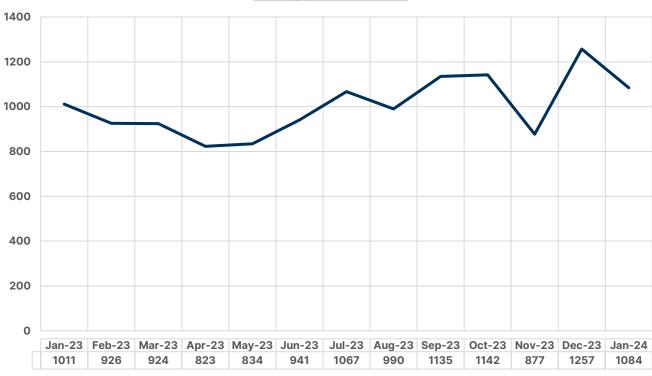

| 113   | 98    | 117        | 15         | 1493  |
| Jun-23 | 662        | 119   | 351   | 110   | 78    | 86         | 11         | 1417  |
| Jul-23 | 690        | 112   | 435   | 109   | 75    | 89         | 13         | 1523  |
| Aug-23 | 760        | 110   | 424   | 129   | 94    | 93         | 11         | 1621  |
| Sep-23 | 731        | 104   | 476   | 125   | 87    | 79         | 13         | 1615  |
| Oct-23 | 799        | 102   | 427   | 84    | 69    | 73         | 14         | 1568  |
| Nov-23 | 858        | 129   | 481   | 119   | 85    | 114        | 21         | 1807  |
| Dec-23 | 852        | 135   | 522   | 149   | 94    | 75         | 28         | 1855  |
| Jan-24 | 1009       | 172   | 634   | 125   | 70    | 131        | 32         | 2173  |

### **Kanopy Downloads**



### **BOOK STOCK**

### **JANUARY 2023**

| RIVERFRONT LIBRARY                          | 2023    | 2022    |
|---------------------------------------------|---------|---------|
| Number of volumes at end of previous month  | 160,698 |         |
| Number of volumes added this month          | 489     |         |
| TOTAL                                       | 161,187 |         |
| Number of volumes lost/withdrawn this month | 432     |         |
| TOTAL VOLUMES RIVERFRONT LIBRARY            | 160,755 | 157,047 |
| GRINTON I. WILL BRANCH                      |         |         |
| Number of volumes at end of previous month  | 161,883 |         |
| Number of volumes added this month          | 938     |         |
| TOTA L                                      | 162,821 |         |
| Number