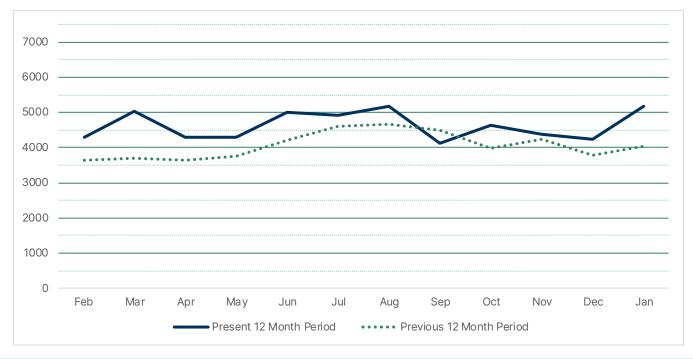

## CIRCULATION SUMMARY YONKERS PUBLIC LIBRARY

 Feb-23 Mar-23
 Apr-23 May-23
 Jun-23
 Jul-23
 Aug-23
 Sep-23
 Oct-23
 Nov-23
 Dec-23
 Jan-24

 Present 12 Month Period
 47788
 54365
 48955
 48700
 52101
 59564
 61982
 51908
 52912
 51639
 52462
 55017

 Previous 12 Month Period
 42523
 49355
 47610
 44967
 49509
 56882
 60727
 50217
 49425
 48076
 46392
 51612

 12.4%
 10.2%
 2.8%
 8.3%
 5.2%
 4.7%
 2.1%
 3.4%
 7.1%
 7.4%
 13.1%
 6.6%

|                          | Jan-23 | Jan-24 |       |        |
|--------------------------|--------|--------|-------|--------|
| _audiobook               | 428    | 336    | -92   | -21.5% |
| _biography _ = = _       | 551    | 522    | -29   | -5.3%  |
| _express                 | 400    | 336    | -64   | -16.0% |
| _fiction                 | 5263   | 4989   | -274  | -5.2%  |
| _foreign_language        | 371    | 435    | 64    | 17.3%  |
| _juv_audiobook           | 82     | 69     | -13   | -15.9% |
| _juv_fiction = = _ = _ = | 12733  | 13779  | 1046  | 8.2%   |
| _juv_foreign = = = =     | 322    | 508    | 186   | 57.8%  |
| _juv_movie_ = = = _      | 887    | 925    | 38    | 4.3%   |
| _juv_nonfiction          | 2542   | 2502   | -40   | -1.6%  |
| _magazine_ = = = = =     | 135    | 140    | 5     | 3.7%   |
| _movie                   | 6217   | 5083   | -1134 | -18.2% |
| _music _                 | 1790   | 1725   | -65   | -3.6%  |
| _new_book =              | 2397   | 1940   | -457  | -19.1% |
| _nonfiction              | 4470   | 3940   | -530  | -11.9% |
| _ya_av <b>=</b>          | 318    | 221    | -97   | -30.5% |
| _ya_fiction              | 1226   | 1568   | 342   | 27.9%  |
| _ya_nonfiction           | 207    | 237    | 30    | 14.5%  |
| _Electronic Content Use  | 10686  | 15344  | 4658  | 43.6%  |