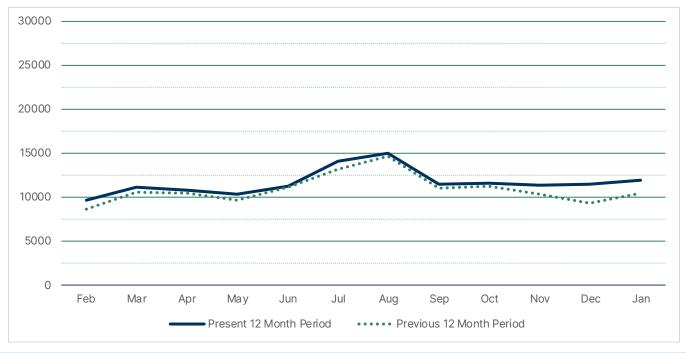

| _juv_audiobook          | 0.2%   | 0.1%   | 0.0%  |
| _juv_fiction            | 24.7%  | 25.0%  | 0.4%  |
| _juv_foreign            | 0.6%   | 0.9%   | 0.3%  |
| _juv_movie              | 1.7%   | 1.7%   | 0.0%  |
| _juv_nonfiction         | 4.9%   | 4.5%   | -0.4% |
| _magazine               | 0.3%   | 0.3%   | 0.0%  |
| _movie                  | 12.0%  | 9.2%   | -2.8% |
| _music                  | 3.5%   | 3.1%   | -0.3% |
| _new_book               | 4.6%   | 3.5%   | -1.1% |
| _nonfiction             | 8.7%   | 7.2%   | -1.5% |
| _ya_av                  | 0.6%   | 0.4%   | -0.2% |
| _ya_fiction             | 2.4%   | 2.9%   | 0.5%  |
| _ya_nonfiction          | 0.4%   | 0.4%   | 0.0%  |
| _Electronic Content Use | 20.7%  | 27.9%  | 7.2%  |

# CIRCULATION SUMMARY RIVERFRONT LIBRARY



|                                 | Feb   | Mar   | Apr   | May   | Jun   | Jul   | Aug   | Sep   | Oct   | Nov   | Dec   | Jan   |
|---------------------------------|-------|-------|-------|-------|-------|-------|-------|-------|-------|-------|-------|-------|
| Present 12 Month Period         | 9674  | 11106 | 10807 | 10325 | 11236 | 14080 | 15065 | 11546 | 11604 | 11358 | 11499 | 12004 |
| <b>Previous 12 Month Period</b> | 8702  | 10611 | 10450 | 9641  | 11129 | 13249 | 14637 | 11038 | 11226 | 10377 | 9351  | 10515 |
|                                 | 11.2% | 4.7%  | 3.4%  | 7.1%  | 1.0%  | 6.3%  | 2.9%  | 4.6%  | 3.4%  | 9.5%  | 23.0% | 14.2% |

|                                                         | Jan-23 | Jan-24 |      |        |
|------------------------------------------