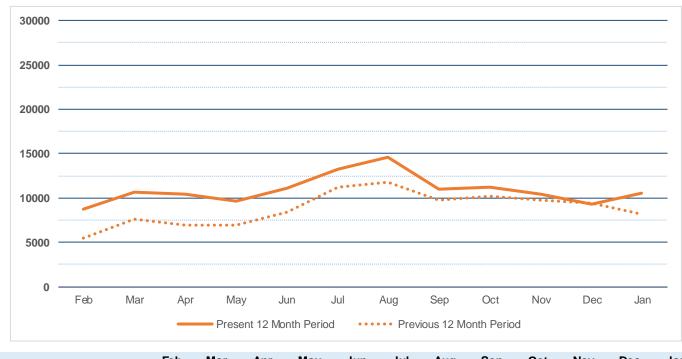

## CIRCULATION SUMMARY RIVERFRONT LIBRARY

|                                 | Feb            | Mar   | Apr    | May    | Jun     | Jul    | Aug    | Sep    | Oct    | Nov   | Dec  | Jan    |
|---------------------------------|----------------|-------|--------|--------|---------|--------|--------|--------|--------|-------|------|--------|
| <b>Present 12 Month Period</b>  | 8702           | 10611 | 10450  | 9641   | 11129   | 13249  | 14637  | 11038  | 11226  | 10377 | 9351 | 10515  |
| <b>Previous 12 Month Period</b> | 5533           | 7584  | 6928   | 6918   | 8405    | 11229  | 11756  | 9812   | 10201  | 9799  | 9399 | 8169   |
|                                 | 57 <b>2</b> 0/ | 20.0% | 50 Q0/ | 20 40/ | 22 /10/ | 10 00/ | 24 50/ | 12 50/ | 10.00/ | 5 Q9/ | 0.5% | 20 70/ |