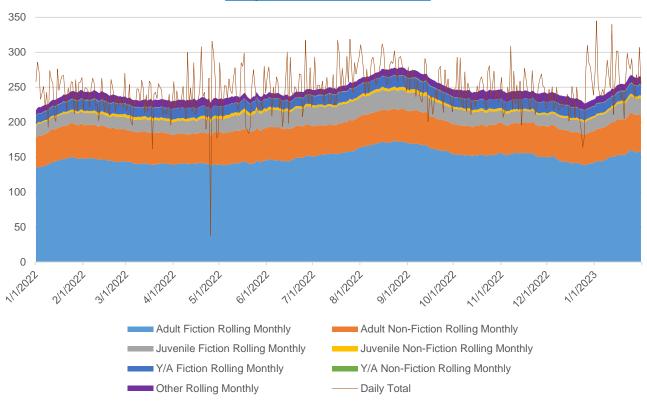

## CIRCULATION SUMMARY YONKERS PUBLIC LIBRARY

|                                 | Feb   | Mar   | Apr   | May   | Jun   | Jul   | Aug   | Sep   | Oct   | Nov   | Dec   | Jan   |
|---------------------------------|-------|-------|-------|-------|-------|-------|-------|-------|-------|-------|-------|-------|
| Present 12 Month Period         | 42523 | 49355 | 47610 | 44960 | 49508 | 56877 | 60724 | 50211 | 49419 | 48076 | 46380 | 51419 |
| <b>Previous 12 Month Period</b> | 34799 | 40617 | 40556 | 39791 | 45122 | 54386 | 54016 | 45574 | 45241 | 43400 | 42421 | 42936 |
|                                 | 22.2% | 21.5% | 17.4% | 13.0% | 9.7%  | 4.6%  | 12.4% | 10.2% | 9.2%  | 10.8% | 9.3%  | 19.8% |

|                                  | lan 22 | lan 22 |      |        |
|----------------------------------|--------|--------|------|--------|
|                                  |        | Jan-23 |      |        |
| _audiobook                       | 500    | 428    | -72  | -14.4% |
| _biography = = = = = = = =       | 491    | 551    | 60   | 12.2%  |
| _express.                        | 426    | 400    | -26  | -6.1%  |
| _fiction _ = = = = =             | 4404   | 5263   | 859  | 19.5%  |
| _foreign_language = = =          | 178    | 371    | 193  | 108.4% |
| _juv_audiobook                   | 72     | 82     | 10   | 13.9%  |
| _juv_fiction = = = = = = =       | 8628   | 12733  | 4105 | 47.6%  |
| _juv_foreign_ = = = = = =        | 141    | 322    | 181  | 128.4% |
| _juv <u>_</u> movie <b>= = _</b> | 922    | 887    | -35  | -3.8%  |
| _juv_nonfiction                  | 1442   | 2542   | 1100 | 76.3%  |
| _magazine _ = = _ =              | 127    | 135    | 8    | 6.3%   |
| _movie _ = = = _ = = =           | 6083   | 6217   | 134  | 2.2%   |
| _music = = _ = = = = =           | 1563   | 1790   | 227  | 14.5%  |
| _new_book = =                    | 2442   | 2397   | -45  | -1.8%  |
| _nonfiction_ = = = =             | 3614   | 4470   | 856  | 23.7%  |
| _ya_av = = = = = = = =           | 141    | 318    | 177  | 125.5% |
| _ya_fiction = =                  | 1398   | 1226   | -172 | -12.3% |
| _ya_nonficti <mark>on =</mark>   | 178    | 207    | 29   | 16.3%  |
| _Electronic Content Use          | 9684   | 10493  | 809  | 8.4%   |

| Circulation Profile:    | Jan-22 | Jan-23 |       |
|-------------------------|--------|--------|-------|
| _audiobook              | 1.2%   | 0.8%   | -0.3% |
| _biography              | 1.1%   | 1.1%   | -0.1% |
| _express                | 1.0%   | 0.8%   | -0.2% |
| _fiction                | 10.3%  | 10.2%  | 0.0%  |
| _foreign_language       | 0.4%   | 0.7%   | 0.3%  |
| _juv_audiobook          | 0.2%   | 0.2%   | 0.0%  |
| _juv_fiction            | 20.1%  | 24.8%  | 4.7%  |
| _juv_foreign            | 0.3%   | 0.6%   | 0.3%  |
| _juv_movie              | 2.1%   | 1.7%   | -0.4% |
| _juv_nonfiction         | 3.4%   | 4.9%   | 1.6%  |
| _magazine               | 0.3%   | 0.3%   | 0.0%  |
| _movie                  | 14.2%  | 12.1%  | -2.1% |
| _music                  | 3.6%   | 3.5%   | -0.2% |
| _new_book               | 5.7%   | 4.7%   | -1.0% |
| _nonfiction             | 8.4%   | 8.7%   | 0.3%  |
| _ya_av                  | 0.3%   | 0.6%   | 0.3%  |
| _ya_fiction             | 3.3%   | 2.4%   | -0.9% |
| _ya_nonfiction          | 0.4%   | 0.4%   | 0.0%  |
| _Electronic Content Use | 22.6%  | 20.4%  | -2.1% |