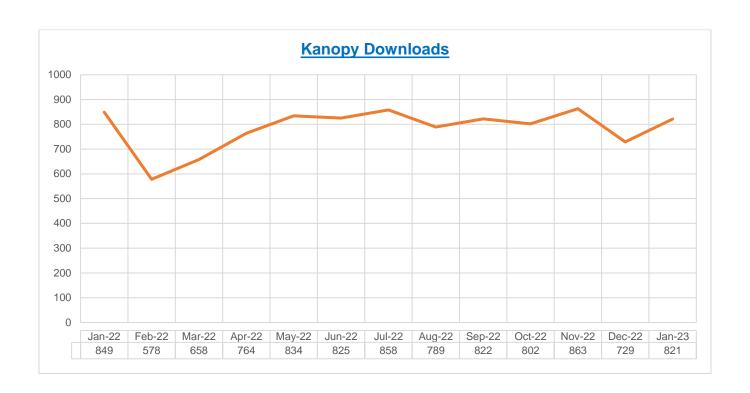

1440        | 825            | 142                | 491            | 24          | 318   | 8546  |
| Sep-22 | 4641                | 1282        | 677            | 88                 | 399            | 20          | 310   | 7417  |
| Oct-22 | 4831                | 1357        | 541            | 110                | 399            | 5           | 401   | 7644  |
| Nov-22 | 45 <mark>03</mark>  | 1317        | 505            | 74                 | 461            | 12          | 390   | 7262  |
| Dec-22 | 4391                | 1411        | 577            | 81                 | 423            | 21          | 293   | 7197  |
| Jan-23 | 4899                | 1639        | 748            | 102                | 472            | 28          | 337   | 8225  |



### **ELECTRONIC RESOURCES SUMMARY**



#### **Hoopla Circulation**

|               | Audiobook | Comic | eBook       | Movie | Music | Television | <b>Binge Pass</b> | Total              |
|---------------|-----------|-------|-------------|-------|-------|------------|-------------------|--------------------|
| Jan-22        | 497       | 93    | 301         | 117   | 61    | 117        | 11                | 1197               |
| Feb-22        | 452       | 102   | 224         | 119   | 83    | 146        | 13                | 1139               |
| <b>Mar-22</b> | 495       | 95    | 305         | 84    | 72    | 134        | 12                | 1197               |
| Apr-22        | 501       | 104   | 262         | 94    | 53    | 138        | 2                 | 1154               |
| <b>May-22</b> | 502       | 111   |