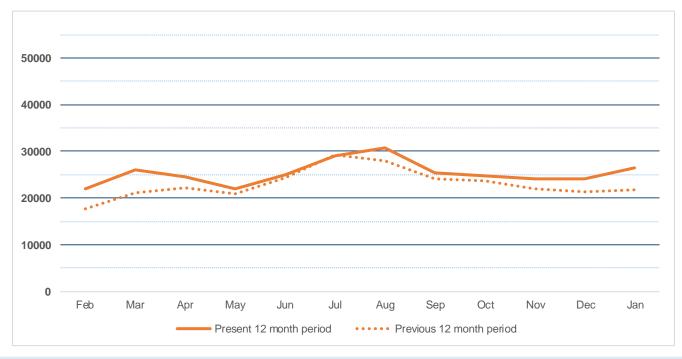

## CIRCULATION SUMMARY GRINTON I. WILL LIBRARY

|                          | Feb   | Mar   | Apr   | May   | Jun   | Jul   | Aug   | Sep   | Oct   | Nov   | Dec   | Jan   |
|--------------------------|-------|-------|-------|-------|-------|-------|-------|-------|-------|-------|-------|-------|
| Present 12 month period  | 21901 | 26072 | 24614 | 22051 | 24869 | 29002 | 30817 | 25355 | 24725 | 24141 | 24101 | 26378 |
| Previous 12 month period | 17752 | 21019 | 22280 | 20815 | 24351 | 29135 | 28046 | 24025 | 23574 | 21930 | 21304 | 21763 |
|                          | 23.4% | 24.0% | 10.5% | 5.9%  | 2.1%  | -0.5% | 9.9%  | 5.5%  | 4.9%  | 10.1% | 13.1% | 21.2% |