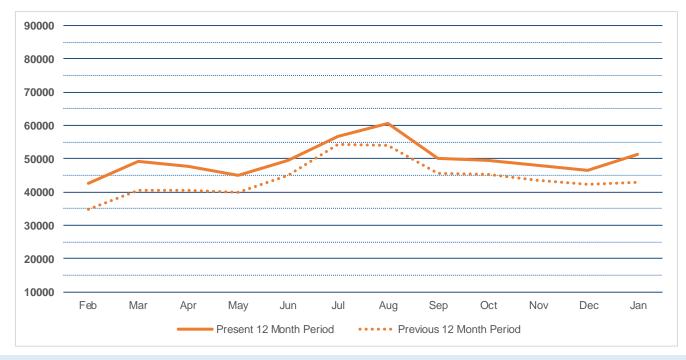

## CIRCULATION SUMMARY YONKERS PUBLIC LIBRARY

|                                 | Feb   | Mar   | Apr   | May   | Jun   | Jul   | Aug   | Sep   | Oct   | Nov   | Dec   | Jan   |
|---------------------------------|-------|-------|-------|-------|-------|-------|-------|-------|-------|-------|-------|-------|
| Present 12 Month Period         | 42523 | 49355 | 47610 | 44960 | 49508 | 56877 | 60724 | 50211 | 49419 | 48076 | 46380 | 51419 |
| <b>Previous 12 Month Period</b> | 34799 | 40617 | 40556 | 39791 | 45122 | 54386 | 54016 | 45574 | 45241 | 43400 | 42421 | 42936 |
|                                 | 22.2% | 21.5% | 17.4% | 13.0% | 9.7%  | 4.6%  | 12.4% | 10.2% | 9.2%  | 10.8% | 9.3%  | 19.8% |