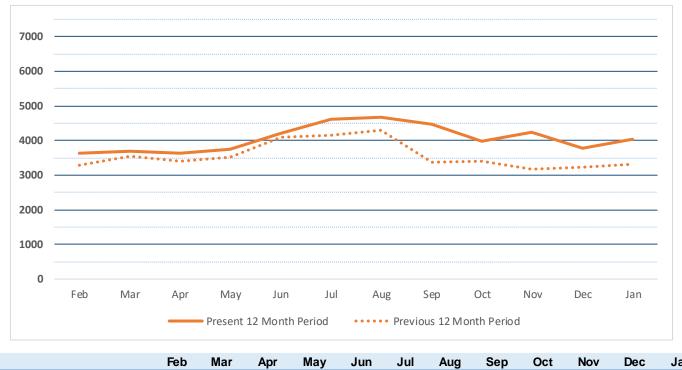

on             | 13.5%  | 13.5%  | 0.0%  |
| _foreign_language    | 0.3%   | 0.6%   | 0.3%  |
| _juv_audiobook       | 0.3%   | 0.2%   | -0.1% |
| _juv_fiction         | 28.9%  | 34.4%  | 5.5%  |
| _juv_foreign         | 0.3%   | 0.4%   | 0.1%  |
| _juv_movie           | 2.7%   | 2.5%   | -0.2% |
| _juv_nonfiction      | 4.0%   | 6.2%   | 2.2%  |
| _magazine            | 0.3%   | 0.2%   | -0.2% |
| _movie               | 18.0%  | 13.3%  | -4.7% |
| _music               | 5.7%   | 5.6%   | -0.2% |
| _new_book            | 7.4%   | 6.5%   | -0.9% |
| _nonfiction          | 10.0%  | 10.0%  | 0.0%  |
| _ya_av               | 0.2%   | 0.4%   | 0.2%  |
| _ya_fiction          | 3.1%   | 2.0%   | -1.1% |
| _ya-nonfiction       | 0.5%   | 0.4%   | -0.2% |

## CIRCULATION SUMMARY CRESTWOOD LIBRARY



|                                 | Feb   | Mar  | Apr  | May  | Jun  | Jul   | Aug  | Sep   | Oct   | Nov   | Dec   | Jan   |
|---------------------------------|-------|------|------|------|------|-------|------|-------|-------|-------|-------|-------|
| Present 12 Month Period         | 3630  | 3692 | 3650 | 3748 | 4214 | 4617  | 4679 | 4486  | 3986  | 4237  | 3774  | 4033  |
| <b>Previous 12 Month Period</b> | 3290  | 3549 | 3412 | 3517 | 4088 | 4150  | 4314 | 3379  | 3415  | 3187  | 3246  | 3320  |
|                                 | 10.3% | 4.0% | 7.0% | 6.6% | 3.1% | 11.3% | 8.5% | 32.8% | 16.7% | 32.9% | 16.3% | 21.5% |

|                                                      | Jan-22 | Jan-23 |     |        |
|------------------------------------------------------|--------|-------