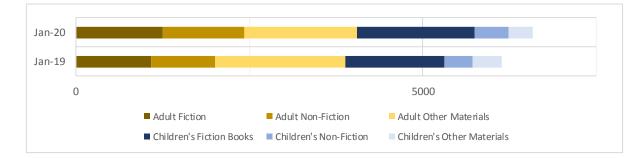

| 0.5%   |
| _magazine         | 128    | 89     | -39  | -30.5% |
| _movie            | 8571   | 7634   | -937 | -10.9% |
| _music            | 2054   | 1990   | -64  | -3.1%  |
| _new_book         | 2836   | 2365   | -471 | -16.6% |
| _nonfiction       | 3024   | 3948   | 924  | 30.6%  |
| _ya_av            | 99     | 91     | -8   | -8.1%  |
| _ya_fiction       | 597    | 646    | 49   | 8.2%   |
| _ya-nonfiction    | 204    | 218    | 14   | 6.9%   |





JANUARY CIRCULATION SUMMARY

Feb Mar Apr May Jul Aug Sep Oct Nov Dec Jan Jun Present 12 month period 5586 5085 4779 4635 5657 7074 6990 6063 6210 5539 4823 6603 Previous 12 month period 4836 5636 5264 5243 6030 6219 6463 6103 5754 5587 5500 6129 -0.9% -14.0% 7.2%  $13.4\% \ -10.8\% \ -10.1\% \ -13.1\%$ -6.6% 12.1% 7.5% -0.7% 7.3%



|                   | Jan-19 | Jan-20 |      |        |
|-------------------|--------|--------|------|--------|
| _audiobook        | 67     | 80     | 13   | 19.4%  |
| _biography        | 50     | 65     | 15   | 30.0%  |
| _express          | 156    | 46     | -110 | -70.5% |
| _fiction          | 514    | 846    | 332  | 64.6%  |
| _foreign_language | 4      | 20     | 16   | 400.0% |
| _juv_audiobook    | 23     | 38     | 15   | 65.2%  |
| _juv_fiction      | 1411   | 1667   | 256  | 18.1%  |
| _juv_foreign      | 14     | 24     | 10   | 71.4%  |
| _juv_movie        | 358    | 267    | -91  | -25.4% |
| _juv_nonfiction   | 405    | 482    | 77   | 19.0%  |
| _magazine         | 92     | 56     | -36  | -39.1% |
| _movie            | 1449   | 1251   | -198 | -13.7% |
| _music