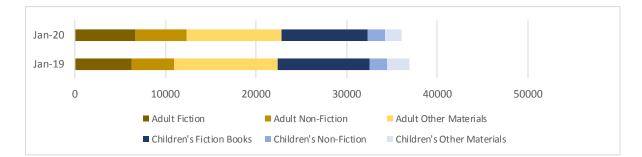

| 7737   | 5013   | -2724 | -35.2% |
| _music                  | 571    | 273    | -298  | -52.2% |
| _new_book               | 1001   | 512    | -489  | -48.9% |
| _nonfiction             | 1797   | 1635   | -162  | -9.0%  |
| _young_adult_av         | 180    | 124    | -56   | -31.1% |
| _young_adult_fiction    | 562    | 469    | -93   | -16.5% |
| _young_adult_nonfiction | 70     | 61     | -9    | -12.9% |



# JANUARY CIRCULATION SUMMARY GRINTON I. WILL BRANCH



Feb Mar Apr May Jun Jul Aug Sep Oct Nov Dec Jan Present 12 month period 34947 34765 32680 30315 29811 39635 42145 34552 35766 33251 32841 36181 Previous 12 month period 30496 34965 32358 30617 32790 36833 42550 35648 35475 30981 32368 36902 14.6% -0.6% 1.0% -1.0% -9.1% 7.6% -1.0% -3.1% 0.8% 7.3% 1.5% -2.0%



|                   | Jan-19 | Jan-20 |      |        |
|-------------------|--------|--------|------|--------|
| _audiobook        | 600    | 650    | 50   | 8.3%   |
| _biography        | 212    | 343    | 131  | 61.8%  |
| _express          | 327    | 255    | -72  | -22.0% |
| _fiction          | 3649   | 4360   | 711  | 19.5%  |
| _foreign_language | 57     | 93     | 36   | 63.2%  |
| _juv_audiobook    | 80     | 82     | 2    | 2.5%   |
| _juv_fiction      | 10092  | 9512   | -580 | -5.7%  |
| _juv_foreign      | 85     | 77     | -8   | -9.4%  |
| _juv_movie        | 2242   | 1613   | -629 | -28.1% |
| _juv_nonfiction   | 1882   | 1891   | 9    | 0.5%   |
| _magazine         | 128    | 89     | -39  | -30.5% |
| _movie            | 8571   | 7634   | -937 | -10.9% |
| _music