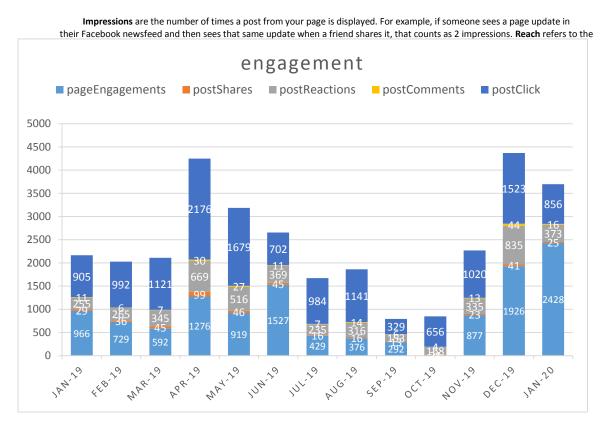

| 2019 201     | .9 2019  | 2019   | 2019         | 2019         | 2019     | 2020     |
|                 | Jan Feb Mar A                    | Apr May            | June Jul     | y August | Sept   | Oct          | Nov          | Dec      | Jan      |
|                 | RIVERFRONT                       | GRINTO             | ON I. WILL   | CRI      | estwoo | D –          | TO           | TALS     |          |









Impressions are the number of times a post from your page is displayed. For example, if someone sees a page update in their Facebook newsfeed and then sees that same update when a friend shares it, that counts as 2 impressions. **Reach** refers to the number of people who see your content, while impression refers to the number of times the content is displayed.





**Engagement** is any action someone takes on your Facebook Page or one of your posts. The most common examples are likes, comments, and shares, but it can also include checking in to your location or tagging you in a post

| Posts and Stories