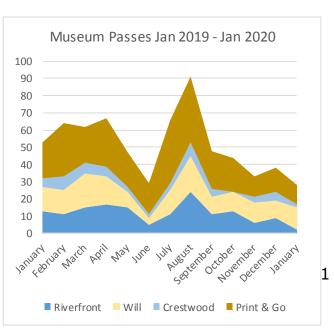

| _foreign_language | 261    | 319    | 58    | 22.2%  |
| _juv_audiobook    | 107    | 143    | 36    | 33.6%  |
| _juv_fiction      | 15977  | 14700  | -1277 | -8.0%  |
| _juv_foreign      | 430    | 314    | -116  | -27.0% |
| _juv_movie        | 3932   | 3088   | -844  | -21.5% |
| _juv_nonfiction   | 3039   | 2991   | -48   | -1.6%  |
| _magazine         | 272    | 157    | -115  | -42.3% |
| _movie            | 17757  | 13898  | -3859 | -21.7% |
| _music            | 2829   | 2480   | -349  | -12.3% |
| _new_book         | 4399   | 3309   | -1090 | -24.8% |
| _nonfiction       | 5352   | 6441   | 1089  | 20.3%  |
| _ya_av            | 364    | 241    | -123  | -33.8% |
| _ya_fiction       | 1292   | 1206   | -86   | -6.7%  |
| _ya_nonfiction    | 320    | 318    | -2    | -0.6%  |



# JANUARY CIRCULATION SUMMARY RIVERFRONT LIBRARY



Feb Mar Apr May Jun Jul Aug Sep Oct Nov Dec Jan Present 12 Month Period 20605 18225 18154 16156 16222 22931 25192 19736 21240 17738 16212 16092 Previous 12 Month Period 16935 18521 17694 17506 17902 22968 28116 23246 24426 20150 19684 20897 -9.4% -0.2% -10.4% -15.1% -13.0% -12.0% -17.6% -23.0% 21.7% -1.6% 2.6% -7.7%



|                         | Jan-19 | Jan-20 |       |        |
|-------------------------|--------|--------|-------|--------|
| _audiobook              | 183    | 163    | -20   | -10.9% |
| _biography              | 84     | 132    | 48    | 57.1%  |
| _express                | 304    | 450    | 146   | 48.0%  |
| _fiction                | 1080   | 935    | -145  | -13.4% |
| _foreign_language       | 200    | 206    | 6