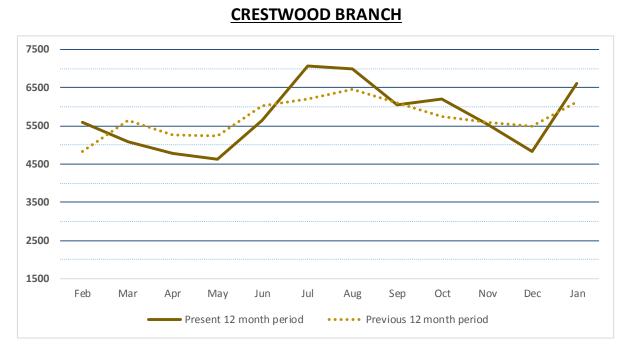

# **MANAGEMENT REPORT**

Acting Director Thaler reported that the Library operating budget request had been submitted to the City on January 7 as required. In addition, seven capital improvement project requests were submitted, including repaying the parking lot and replacing the Auditorium seating at Will, improving accessibility and replacing the windows at Crestwood, a new pickup truck, computer replacement and the annual book budget.