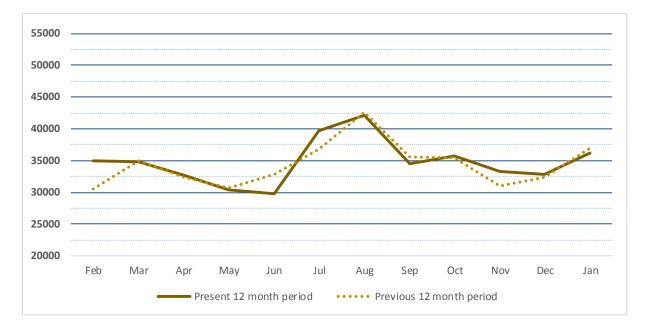

iction       | 4474   | 3521   | -953  | -21.3% |
| _juvenile_foreign       | 331    | 213    | -118  | -35.6% |
| _juvenile_movie         | 1332   | 1208   | -124  | -9.3%  |
| _juvenile_nonfiction    | 752    | 618    | -134  | -17.8% |
| _magazine               | 52     | 12     | -40   | -76.9% |
| _movie                  | 7737   | 5013   | -2724 | -35.2% |
| _music                  | 571    | 273    | -298  | -52.2% |
| _new_book               | 1001   | 512    | -489  | -48.9% |
| _nonfiction             | 1797   | 1635   | -162  | -9.0%  |
| _young_adult_av         | 180    | 124    | -56   | -31.1% |
| _young_adult_fiction    | 562    | 469    | -93   | -16.5% |
| _young_adult_nonfiction | 70     | 61     | -9    | -12.9% |



# JANUARY CIRCULATION SUMMARY GRINTON I. WILL BRANCH



Feb Mar Apr May Jun Jul Aug Sep Oct Nov Dec Jan Present 12 month period 34947 34765 32680 30315 29811 39635 42145 34552 35766 33251 32841 36181 Previous 12 month period 30496 34965 32358 30617 32790 36833 42550 35648 35475 30981 32368 36902 14.6% -0.6% 1.0% -1.0% -9.1% 7.6% -1.0% -3.1% 0.8% 7.3% 1.5% -2.0%



|                   | Jan-19 | Jan-20 |      |        |
|-------------------|--------|--------|------|--------|
| _audiobook        | 600    | 650    | 50   | 8.3%   |
| _biography        | 212    | 343    | 131  | 61.8%  |
| _express          | 327    | 255    | -72  | -22.0% |
| _fiction          | 3649   | 4360   | 711  | 19.5%  |
| _foreign_language | 57     | 93     | 36   | 63.2%  |
| _juv_audiobook    | 80     | 82     | 2    | 2.5%   |
| _juv_fiction      | 10092  | 9512   |