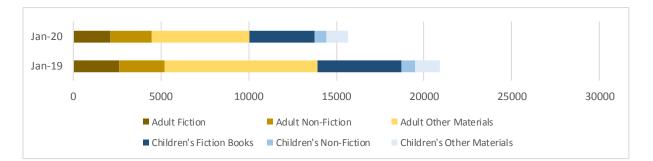

157    | -115  | -42.3% |
| _movie            | 17757  | 13898  | -3859 | -21.7% |
| _music            | 2829   | 2480   | -349  | -12.3% |
| _new_book         | 4399   | 3309   | -1090 | -24.8% |
| _nonfiction       | 5352   | 6441   | 1089  | 20.3%  |
| _ya_av            | 364    | 241    | -123  | -33.8% |
| _ya_fiction       | 1292   | 1206   | -86   | -6.7%  |
| _ya_nonfiction    | 320    | 318    | -2    | -0.6%  |



# JANUARY CIRCULATION SUMMARY RIVERFRONT LIBRARY



Feb Mar Apr May Jun Jul Aug Sep Oct Nov Dec Jan Present 12 Month Period 20605 18225 18154 16156 16222 22931 25192 19736 21240 17738 16212 16092 Previous 12 Month Period 16935 18521 17694 17506 17902 22968 28116 23246 24426 20150 19684 20897 -9.4% -0.2% -10.4% -15.1% -13.0% -12.0% -17.6% -23.0% 21.7% -1.6% 2.6% -7.7%



|                         | Jan-19 | Jan-20 |       |        |
|-------------------------|--------|--------|-------|--------|
| _audiobook              | 183    | 163    | -20   | -10.9% |
| _biography              | 84     | 132    | 48    | 57.1%  |
| _express                | 304    | 450    | 146   | 48.0%  |
| _fiction                | 1080   | 935    | -145  | -13.4% |
| _foreign_language       | 200    | 206    | 6     | 3.0%   |
| _juvenile_audiobook     | 4      | 23     | 19    | 475.0% |
| _juvenile_fiction       | 4474   | 3521   | -953  | -21.3% |
| _juvenile_foreign       | 331    | 213    | -118  | -35.6% |
| _juvenile_movie         | 1332   | 1208   | -124  | -9.3%  |
| _juvenile_nonfiction    | 752    | 618    | -134  | -17.8% |
| _magazine               | 52     | 12