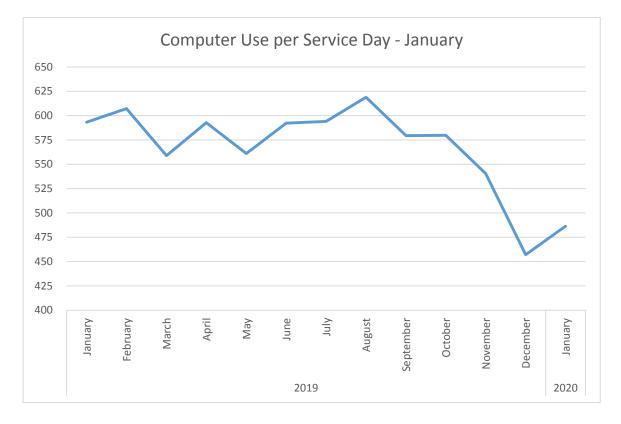

-------|--------|------|-------------|
|      |           | TOTAL  | Open | Per day Avg |
| 2019 | January   | 17,203 | 29   | 593         |
|      | February  | 15,786 | 26   | 607         |
|      | March     | 17,324 | 31   | 559         |
|      | April     | 17,191 | 29   | 593         |
|      | May       | 16,831 | 30   | 561         |
|      | June      | 17,768 | 30   | 592         |
|      | July      | 17,821 | 30   | 594         |
|      | August    | 19,187 | 31   | 619         |
|      | September | 16,222 | 28   | 579         |
|      | October   | 17,393 | 30   | 580         |
|      | November  | 14,049 | 26   | 540         |
|      | December  | 13,709 | 30   | 457         |
| 2020 | January   | 14,591 | 30   | 486         |

# **Computer Use Per Service Day - January**



29

|      |           | TOTAL | Days Open | Per day Avg |
|------|-----------|-------|-----------|-------------|
| 2019 | January   | 8292  | 29        | 286         |
|      | February  | 8074  | 26        | 311         |
|      | March     | 9420  | 31        | 304         |
|      | April     | 9179  | 29        | 317         |
|      | May       | 9097  | 30        | 303         |
|      | June      | 8786  | 30        | 293         |
|      | July      | 8917  | 30        | 297         |
|      | August    | 8751  | 31        | 282         |
|      | September | 8957  | 28        | 320         |
|      | October   | 9680  | 30        | 323         |
|      | November  | 7587  | 27        | 281         |
|      | December  | 7937  | 30        | 265         |
| 2020 | January   | 871