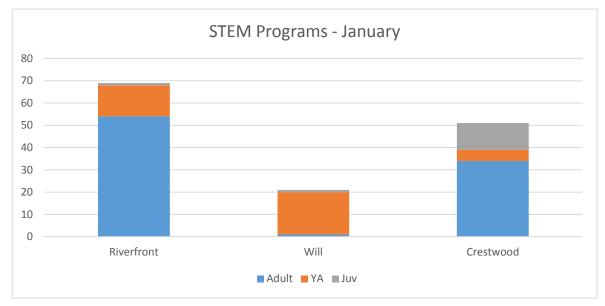

|
|      | July      | 8917  | 30        | 297         |
|      | August    | 8751  | 31        | 282         |
|      | September | 8957  | 28        | 320         |
|      | October   | 9680  | 30        | 323         |
|      | November  | 7587  | 27        | 281         |
|      | December  | 7937  | 30        | 265         |
| 2020 | January   | 8716  | 30        | 291         |

# Patron Wireless Use Per Service Day - January





# STEM Programs - January 2020

| 262210112  |       |    |     |       |  |
|------------|-------|----|-----|-------|--|
|            | Adult | YA | Juv | Total |  |
| Riverfront | 54    | 14 | 1   | 69    |  |
| Will       | 1     | 19 | 1   | 21    |  |
| Crestwood  | 34    | 5  | 12  | 51    |  |
| Total      | 89    | 38 | 14  | 141   |  |





| Attendance         |     |     |     |      |  |  |  |
|--------------------|-----|-----|-----|------|--|--|--|
| Adult YA Juv Total |     |     |     |      |  |  |  |
| Riverfront         | 297 | 167 | 7   | 471  |  |  |  |
| Will               | 2   | 52  | 52  | 106  |  |  |  |
| Crestwood          | 144 | 56  | 258 | 458  |  |  |  |
| Total              | 443 | 275 | 317 | 1035 |  |  |  |



# One-Year Comparison PROGRAMS

|             | January 2019 | January 2020 |
|-------------|--------------|--------------|
| Adult       | 188          | 195          |
| Teen        | 74           | 148          |
| Child       | 123          | 66           |
| Non-library | 158          | 191          |
| Total       | 543          | 600          |



# ATTENDANCE

|             | January 2