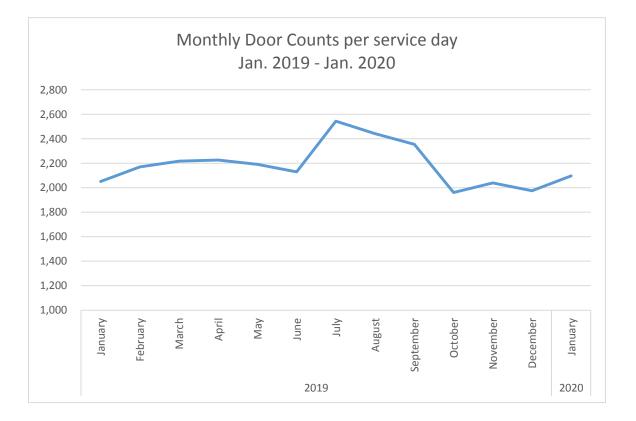

----|-----------|-------------|
| 2019 | January   | 59,508 | 29        | 2,052       |
|      | February  | 56,420 | 26        | 2,170       |
|      | March     | 68,748 | 31        | 2,218       |
|      | April     | 64,556 | 29        | 2,226       |
|      | May       | 65,726 | 30        | 2,191       |
|      | June      | 63,899 | 30        | 2,130       |
|      | July      | 76,333 | 30        | 2,544       |
|      | August    | 75,720 | 31        | 2,443       |
|      | September | 65,936 | 28        | 2,355       |
|      | October   | 58,848 | 30        | 1,962       |
|      | November  | 55,086 | 27        | 2,040       |
|      | December  | 59,260 | 30        | 1,975       |
| 2020 | January   | 62,915 | 30        | 2,097       |

# Monthly Door Counts Per Service Day



|      |           |        | Days |             |
|------|-----------|--------|------|-------------|
|      |           | TOTAL  | Open | Per day Avg |
| 2019 | January   | 17,203 | 29   | 593         |
|      | February  | 15,786 | 26   | 607         |
|      | March     | 17,324 | 31   | 559         |
|      | April     | 17,191 | 29   | 593         |
|      | May       | 16,831 | 30   | 561         |
|      | June      | 17,768 | 30   | 592         |
|      | July      | 17,821 | 30   | 594         |
|      | August    | 19,187 | 31   | 619         |
|      | September | 16,222 | 28   | 579         |
|      | October   | 17,393 | 30   | 580         |
|      | November  | 14,049 | 26   | 540         |
|      | December  | 13,709 | 30   | 457         |
| 2020 | January   | 14,591 | 30