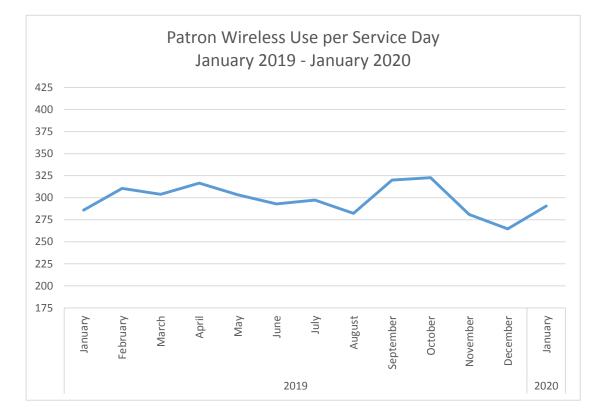

-------|-----------|-------------|
| 2019 | January   | 8292  | 29        | 286         |
|      | February  | 8074  | 26        | 311         |
|      | March     | 9420  | 31        | 304         |
|      | April     | 9179  | 29        | 317         |
|      | May       | 9097  | 30        | 303         |
|      | June      | 8786  | 30        | 293         |
|      | July      | 8917  | 30        | 297         |
|      | August    | 8751  | 31        | 282         |
|      | September | 8957  | 28        | 320         |
|      | October   | 9680  | 30        | 323         |
|      | November  | 7587  | 27        | 281         |
|      | December  | 7937  | 30        | 265         |
| 2020 | January   | 8716  | 30        | 291         |

# Patron Wireless Use Per Service Day - January





# STEM Programs - January 2020

| 262210112  |       |    |     |       |  |
|------------|-------|----|-----|-------|--|
|            | Adult | YA | Juv | Total |  |
| Riverfront | 54    | 14 | 1   | 69    |  |
| Will       | 1     | 19 | 1   | 21    |  |
| Crestwood  | 34    | 5  | 12  | 51    |  |
| Total      | 89    | 38 | 14  | 141   |  |





| Attendance         |     |     |     |      |  |  |  |
|--------------------|-----|-----|-----|------|--|--|--|
| Adult YA Juv Total |     |     |     |      |  |  |  |
| Riverfront         | 297 | 167 | 7   | 471  |  |  |  |
| Will               | 2   | 52  | 52  | 106  |  |  |  |
| Crestwood          | 144 | 56  | 258 | 458  |  |  |  |
| Total              | 443 | 275 | 317 | 1035 |  |  |  |



# One-Year Comparison PROGRAMS

|