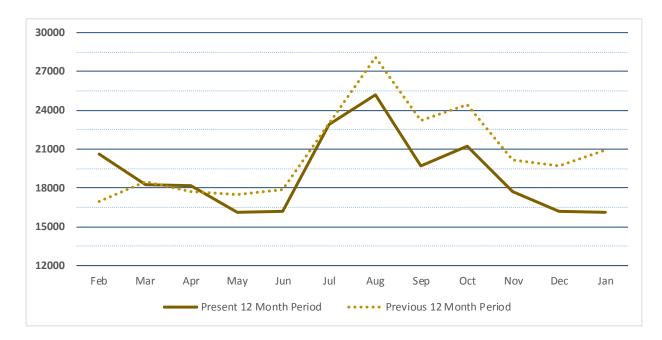

2%  |
| _juv_audiobook    | 107    | 143    | 36    | 33.6%  |
| _juv_fiction      | 15977  | 14700  | -1277 | -8.0%  |
| _juv_foreign      | 430    | 314    | -116  | -27.0% |
| _juv_movie        | 3932   | 3088   | -844  | -21.5% |
| _juv_nonfiction   | 3039   | 2991   | -48   | -1.6%  |
| _magazine         | 272    | 157    | -115  | -42.3% |
| _movie            | 17757  | 13898  | -3859 | -21.7% |
| _music            | 2829   | 2480   | -349  | -12.3% |
| _new_book         | 4399   | 3309   | -1090 | -24.8% |
| _nonfiction       | 5352   | 6441   | 1089  | 20.3%  |
| _ya_av            | 364    | 241    | -123  | -33.8% |
| _ya_fiction       | 1292   | 1206   | -86   | -6.7%  |
| _ya_nonfiction    | 320    | 318    | -2    | -0.6%  |



# JANUARY CIRCULATION SUMMARY RIVERFRONT LIBRARY



Feb Mar Apr May Jun Jul Aug Sep Oct Nov Dec Jan Present 12 Month Period 20605 18225 18154 16156 16222 22931 25192 19736 21240 17738 16212 16092 Previous 12 Month Period 16935 18521 17694 17506 17902 22968 28116 23246 24426 20150 19684 20897 -9.4% -0.2% -10.4% -15.1% -13.0% -12.0% -17.6% -23.0% 21.7% -1.6% 2.6% -7.7%



|                         | Jan-19 | Jan-20 |       |        |
|-------------------------|--------|--------|-------|--------|
| _audiobook              | 183    | 163    | -20   | -10.9% |
| _biography              | 84     | 132    | 48    | 57.1%  |
| _express                | 304    | 450    | 146   | 48.0%  |
| _fiction                | 1080   | 935    | -145  | -13.4% |
| _foreign_language       | 200    | 206    | 6     | 3.0%   |
| _juvenile_audiobook     | 4      |