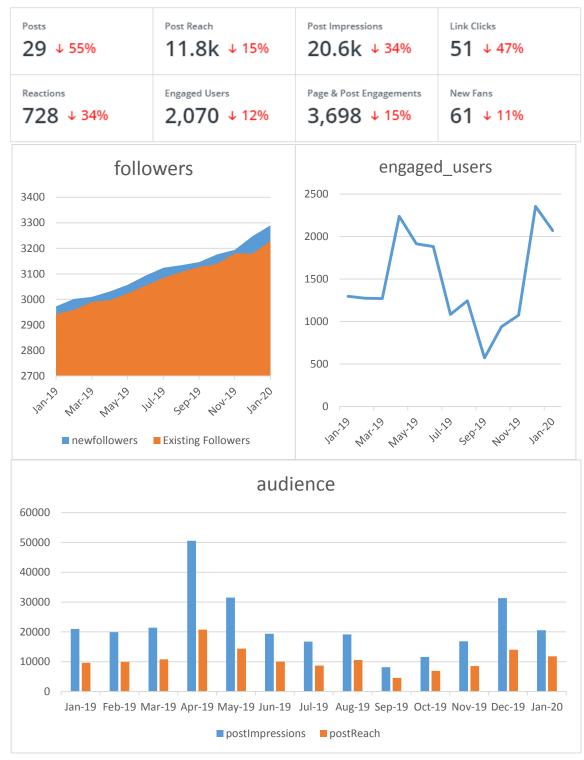

|                    |              |          |        |              |              |          |          |
| -,000           |                                  |                    |              |          |        |              |              |          |          |
|                 | 2019 2019 2019 2                 | 019 2019           | 2019 201     | .9 2019  | 2019   | 2019         | 2019         | 2019     | 2020     |
|                 | Jan Feb Mar A                    | Apr May            | June Jul     | y August | Sept   | Oct          | Nov          | Dec      | Jan      |
|                 | RIVERFRONT                       | GRINTO             | ON I. WILL   | CRI      | estwoo | D –          | TO           | TALS     |          |









Impressions are the number of times a post from your page is displayed. For example, if someone sees a page update in their Facebook newsfeed and then sees that same update when a friend shares it, that counts as 2 impressions. **Reach** refers to the number of people who see your content, while impression refers to the number of times the content is displayed.





**Engagement** is any action someone takes on your Facebook Page or one of your posts. The most common examples are likes, comments, and shares, but it can also include checking in to your location or tagging you in a post

| Posts and Stories