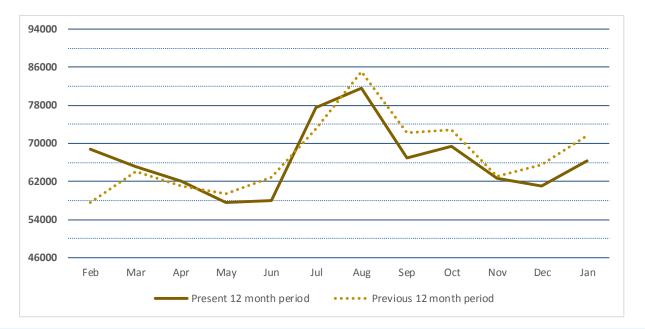

|
| 2/13 | Susan & Vivian | Will Kang                                                        |
|      | Vivian         | Thursday Lunch @Giovanni's                                       |
|      | Susan          | Foundation for the Yonkers Public Library @Will                  |
| 2/14 | Susan          | Collection HQ – phone meeting                                    |
| 2/18 | Susan          | Carlos Figueroa                                                  |
|      |                |                                                                  |

# MARK YOUR CALENDARS

WLS Celebrating Westchester Libraries Breakfast – 4/17, 8:30-10:30 am, Doubletree Hilton, Tarrytown

# JANUARY CIRCULATION SUMMARY <u>YONKERS PUBLIC LIBRARY</u>



Feb Mar Apr May Jun Jul Aug Sep Oct Nov Dec Jan Present 12 month period 68723 65041 62092 57630 57955 77481 81689 67036 69319 62605 61094 66449 Previous 12 month period 57626 64156 60995 59467 62836 72998 85037 72235 72974 63047 65508 71637 19.3% -3.9% -7.2% -5.0% -0.7% -6.7% -7.2% 1.4% 1.8% -3.1% -7.8% 6.1%



|                   | Jan-19 | Jan-20 |       |        |
|-------------------|--------|--------|-------|--------|
| _audiobook        | 850    | 893    | 43    | 5.1%   |
| _biography        | 346    | 540    | 194   | 56.1%  |
| _express          | 787    | 751    | -36   | -4.6%  |
| _fiction          | 5243   | 6141   | 898   | 17.1%  |
| _foreign_language | 261    | 319    | 58    | 22.2%  |
| _juv_audiobook    | 107    | 143    | 36    | 33.6%  |
| _juv_fiction      | 15977