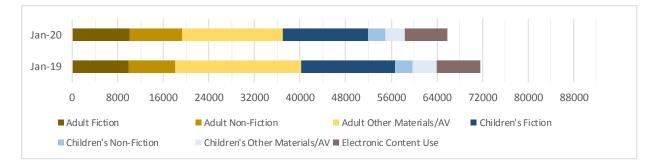

ll                  |
| 2/14 | Susan          | Collection HQ – phone meeting                                    |
| 2/18 | Susan          | Carlos Figueroa                                                  |
|      |                |                                                                  |

# MARK YOUR CALENDARS

WLS Celebrating Westchester Libraries Breakfast – 4/17, 8:30-10:30 am, Doubletree Hilton, Tarrytown

# JANUARY CIRCULATION SUMMARY <u>YONKERS PUBLIC LIBRARY</u>



Feb Mar Apr May Jun Jul Aug Sep Oct Nov Dec Jan Present 12 month period 68723 65041 62092 57630 57955 77481 81689 67036 69319 62605 61094 66449 Previous 12 month period 57626 64156 60995 59467 62836 72998 85037 72235 72974 63047 65508 71637 19.3% -3.9% -7.2% -5.0% -0.7% -6.7% -7.2% 1.4% 1.8% -3.1% -7.8% 6.1%



|                   | Jan-19 | Jan-20 |       |        |
|-------------------|--------|--------|-------|--------|
| _audiobook        | 850    | 893    | 43    | 5.1%   |
| _biography        | 346    | 540    | 194   | 56.1%  |
| _express          | 787    | 751    | -36   | -4.6%  |
| _fiction          | 5243   | 6141   | 898   | 17.1%  |
| _foreign_language | 261    | 319    | 58    | 22.2%  |
| _juv_audiobook    | 107    | 143    | 36    | 33.6%  |
| _juv_fiction      | 15977  | 14700  | -1277 | -8.0%  |
| _juv_foreign      | 430    | 314    | -116  | -27.0% |
| _juv_movie        | 3932   | 3088   | -844  | -21.5% |
| _juv_nonfiction   | 3039   | 2991   | -48   | -1.6%  |
| _magazine         | 272    | 157    | -115  | -42.3% |
| _movie            | 17757  | 13898  | -3859 | -21.7% |