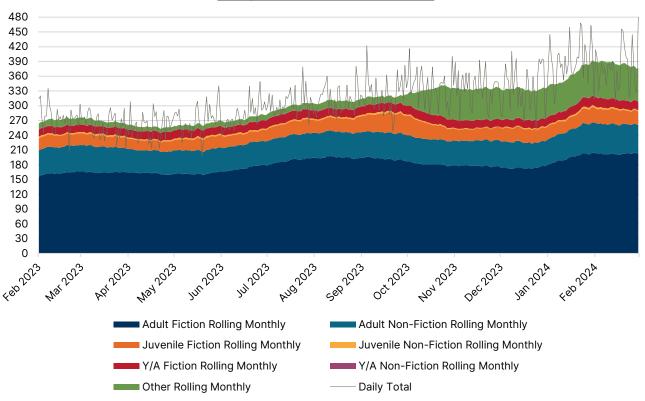

4%  | 1.4%  |
| _foreign_language    | 0.3%   | 0.3%   | 0.0%  |
| _juv_audiobook       | 0.3%   | 0.2%   | -0.1% |
| _juv_fiction         | 27.3%  | 36.5%  | 9.2%  |
| _juv_foreign         | 0.2%   | 0.1%   | 0.0%  |
| _juv_movie           | 2.1%   | 2.7%   | 0.6%  |
| _juv_nonfiction      | 5.9%   | 7.1%   | 1.2%  |
| _magazine            | 1.3%   | 1.8%   | 0.5%  |
| _movie               | 12.8%  | 5.5%   | -7.3% |
| _music               | 1.7%   | 1.1%   | -0.7% |
| _nonfiction          | 12.8%  | 11.7%  | -1.0% |
| _new_book            | 11.1%  | 6.6%   | -4.5% |
| _ya_av               | 0.8%   | 1.1%   | 0.2%  |
| _ya_fiction          | 2.6%   | 4.2%   | 1.5%  |
| _ya_nonfiction       | 0.4%   | 1.1%   | 0.7%  |

## **ELECTRONIC RESOURCES SUMMARY**

## **Daily OverDrive Checkouts**



|        | Adult          | Adult              | Juvenile       | Juvenile           | Y/A            | Y/A                |       |       |
|--------|----------------|--------------------|----------------|--------------------|----------------|--------------------|-------|-------|
| _      | <b>Fiction</b> | <b>Non-Fiction</b> | <b>Fiction</b> | <b>Non-Fiction</b> | <b>Fiction</b> | <b>Non-Fiction</b> | Other | TOTAL |
| Feb-23 | 4676           | 1512               | <b>655</b>     | 71                 | 420            | 22                 | 386   | 7742  |
| Mar-23 | 5098           | 1497               | 659            | 86                 | 476            | 13                 | 303   | 8132  |
| Apr-23 | 4829           | 1430               | <b>626</b>     | 82                 | 504