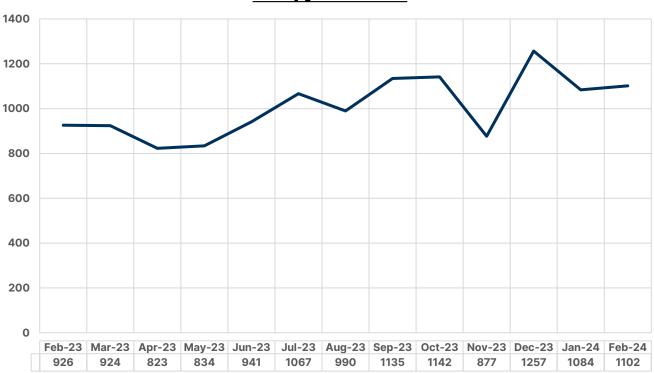

| 110   | 78    | 86         | 11         | 1417  |
| Jul-23 | 690        | 112   | 435   | 109   | 75    | 89         | 13         | 1523  |
| Aug-23 | 760        | 110   | 424   | 129   | 94    | 93         | 11         | 1621  |
| Sep-23 | 731        | 104   | 476   | 125   | 87    | 79         | 13         | 1615  |
| Oct-23 | 799        | 102   | 427   | 84    | 69    | 73         | 14         | 1568  |
| Nov-23 | 858        | 129   | 481   | 119   | 85    | 114        | 21         | 1807  |
| Dec-23 | 852        | 135   | 522   | 149   | 94    | 75         | 28         | 1855  |
| Jan-24 | 1009       | 172   | 634   | 125   | 70    | 131        | 32         | 2173  |
| Feb-24 | 938        | 122   | 600   | 146   | 97    | 125        | 21         | 2049  |

## **Kanopy Downloads**



## **BOOK STOCK**

## **FEBRUARY 2024**

| RIVERFRONT LIBRARY                          | 2023    | 2022    |
|---------------------------------------------|---------|---------|
| Number of volumes at end of previous month  | 160,755 |         |
| Number of volumes added this month          | 962     |         |
| TOTAL                                       | 161,717 |         |
| Number of volumes lost/withdrawn this month | 224     |         |
| TOTAL VOLUMES RIVERFRONT LIBRARY            | 161,493 | 157,880 |
| GRINTON I. WILL BRANCH                      |         |         |
| Number of volumes at end of previous month  | 162,602 |         |
| Number of volumes added this month          | 975     |         |
| TOTA L                                      | 163,577 |         |
| Number