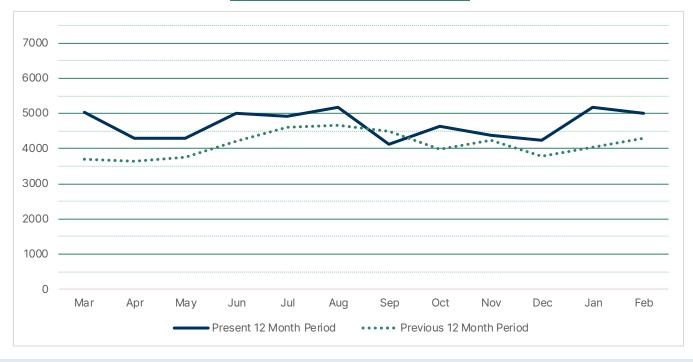

# CIRCULATION SUMMARY YONKERS PUBLIC LIBRARY

|                                 | Mar-23 | Apr-23 | May-23 | Jun-23 | Jul-23 | Aug-23 | Sep-23 | Oct-23 | Nov-23 | Dec-23 | Jan-24 | Feb-24 |
|---------------------------------|--------|--------|--------|--------|--------|--------|--------|--------|--------|--------|--------|--------|
| Present 12 Month Period         | 54365  | 48955  | 48700  | 52101  | 59564  | 61982  | 51908  | 52912  | 51639  | 52248  | 57190  | 56451  |
| <b>Previous 12 Month Period</b> | 49355  | 47610  | 44967  | 49509  | 56882  | 60727  | 50217  | 49425  | 48076  | 46392  | 51612  | 47788  |
|                                 | 10.2%  | 2.8%   | 8.3%   | 5.2%   | 4.7%   | 2.1%   | 3.4%   | 7.1%   | 7.4%   | 12.6%  | 10.8%  | 18.1%  |