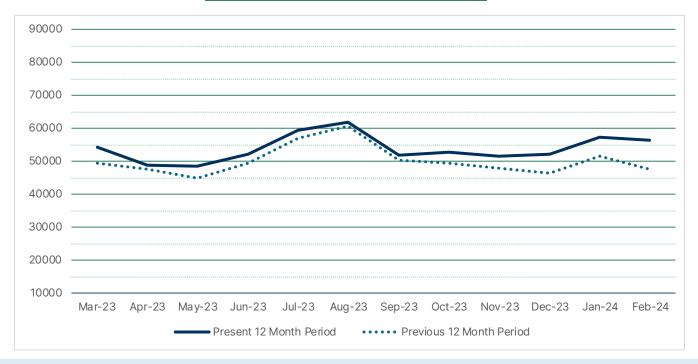

# CIRCULATION SUMMARY YONKERS PUBLIC LIBRARY

|                                 | Mar-23 | Apr-23 | May-23 | Jun-23 | Jul-23 | Aug-23 | Sep-23 | Oct-23 | Nov-23 | Dec-23 | Jan-24 | Feb-24 |
|---------------------------------|--------|--------|--------|--------|--------|--------|--------|--------|--------|--------|--------|--------|
| Present 12 Month Period         | 54365  | 48955  | 48700  | 52101  | 59564  | 61982  | 51908  | 52912  | 51639  | 52248  | 57190  | 56451  |
| <b>Previous 12 Month Period</b> | 49355  | 47610  | 44967  | 49509  | 56882  | 60727  | 50217  | 49425  | 48076  | 46392  | 51612  | 47788  |
|                                 | 10.2%  | 2.8%   | 8.3%   | 5.2%   | 4.7%   | 2.1%   | 3.4%   | 7.1%   | 7.4%   | 12.6%  | 10.8%  | 18.1%  |