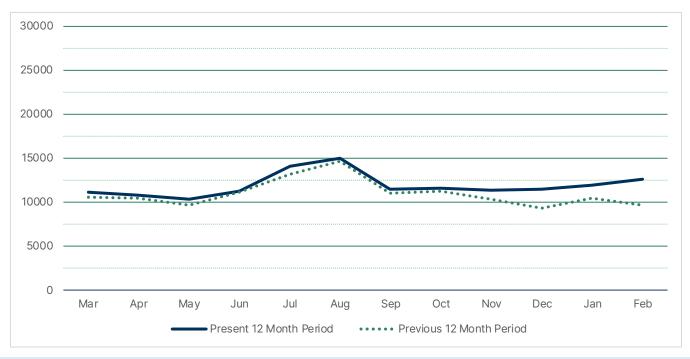

# CIRCULATION SUMMARY RIVERFRONT LIBRARY

|                          | Mar   | Apr   | May   | Jun   | Jul   | Aug   | Sep   | Oct   | Nov   | Dec   | Jan   | Feb   |
|--------------------------|-------|-------|-------|-------|-------|-------|-------|-------|-------|-------|-------|-------|
| Present 12 Month Period  | 11106 | 10807 | 10325 | 11236 | 14080 | 15065 | 11546 | 11604 | 11358 | 11499 | 12004 | 12596 |
| Previous 12 Month Period | 10611 | 10450 | 9641  | 11129 | 13249 | 14637 | 11038 | 11226 | 10377 | 9351  | 10515 | 9674  |
|                          | 4 7%  | 3 4%  | 7 1%  | 10%   | 6.3%  | 2 9%  | 4 6%  | 3.4%  | 9.5%  | 23.0% | 14 2% | 30.2% |