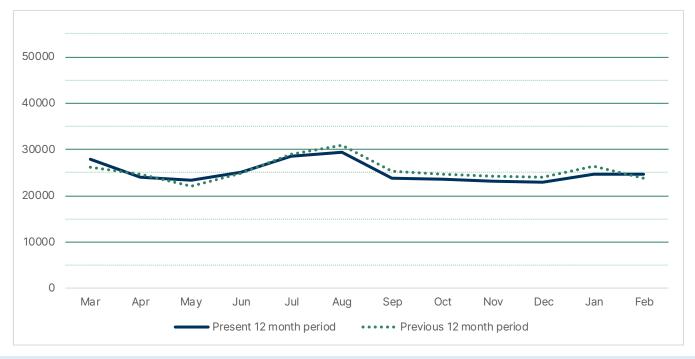

# **CIRCULATION SUMMARY GRINTON I. WILL LIBRARY**

|                          | Mar   | Apr   | May   | Jun   | Jul   | Aug   | Sep   | Oct   | Nov   | Dec   | Jan   | Feb   |
|--------------------------|-------|-------|-------|-------|-------|-------|-------|-------|-------|-------|-------|-------|
| Present 12 month period  | 27911 | 23999 | 23350 | 25065 | 28533 | 29439 | 23781 | 23516 | 23116 | 23009 | 24664 | 24696 |
| Previous 12 month period | 26072 | 24614 | 22051 | 24869 | 29002 | 30817 | 25355 | 24725 | 24141 | 24101 | 26378 | 23890 |
|                          | 7.1%  | -2.5% | 5.9%  | 0.8%  | -1.6% | -4.5% | -6.2% | -4.9% | -4.2% | -4.5% | -6.5% | 3.4%  |