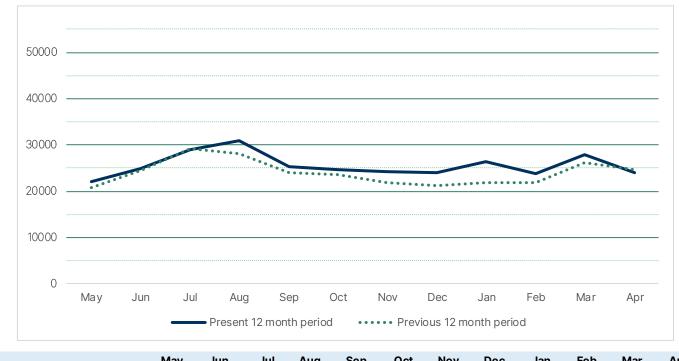

### **Table of Contents**

| a.) | Agenda                            | 3  |
|-----|-----------------------------------|----|
| b.) | Minutes of April 20, 2023 Meeting | 4  |
| c.) | Bill List: Schedule #851          | 7  |
| d.) | Management Report                 | 15 |
| e.) | Circulation                       | 16 |
| f.) | Electronic Resources              | 20 |
| g.) | Book Stock                        | 22 |