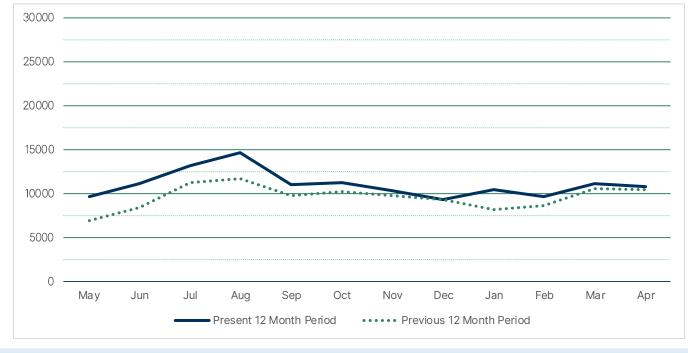

### **Table of Contents**

| a.) | Agenda                            | 3  |
|-----|-----------------------------------|----|
| b.) | Minutes of April 20, 2023 Meeting | 4  |
| c.) | Bill List: Schedule #851          | 7  |
| d.) | Management Report                 | 15 |
| e.) | Circulation                       | 16 |
| f.) | Electronic Resources              | 20 |
| g.) | Book Stock                        | 22 |