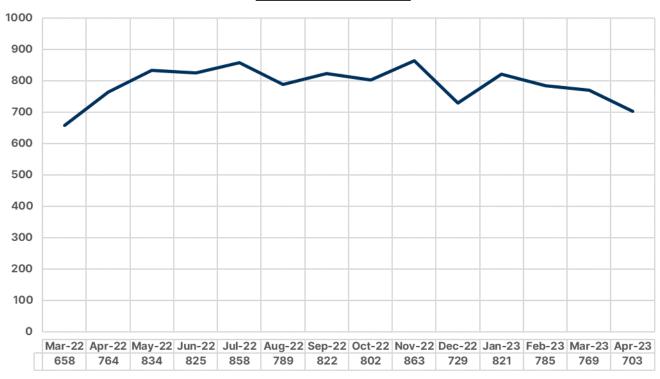

| 295   | 93    | 66    | 153        | 10         | 1256  |
| Sep-22 | 501       | 64    | 244   | 97    | 44    | 128        | 15         | 1093  |
| Oct-22 | 472       | 85    | 234   | 79    | 45    | 110        | 11         | 1036  |
| Nov-22 | 518       | 102   | 284   | 92    | 54    | 128        | 18         | 1196  |
| Dec-22 | 570       | 97    | 266   | 70    | 96    | 113        | 16         | 1228  |
| Jan-23 | 643       | 120   | 383   | 67    | 69    | 143        | 22         | 1447  |
| Feb-23 | 574       | 94    | 312   | 90    | 64    | 111        | 9          | 1254  |
| Mar-23 | 517       | 86    | 318   | 109   | 88    | 109        | 11         | 1238  |
| Apr-23 | 558       | 89    | 322   | 80    | 70    | 154        | 8          | 1281  |

### **Kanopy Downloads**



### **BOOK STOCK**

### **APRIL 2023**

| RIVERFRONT LIBRARY                          | 2023    | 2022    |
|---------------------------------------------|---------|---------|
| Number of volumes at end of previous month  | 158,778 |         |
| Number of volumes added this month          | 1,164   |         |
| TOTAL                                       | 159,942 |         |
| Number of volumes lost/withdrawn this month | 215     |         |
| TOTAL VOLUMES RIVERFRONT LIBRARY            | 159,727 | 153,312 |
| GRINTON I. WILL BRANCH                      |         |         |
| Number of volumes at end of previous month  | 155,732 |         |
| Number of volumes added this month          | 1,141   |         |
| TOTA L                                      | 156,873 |         |
| Number o