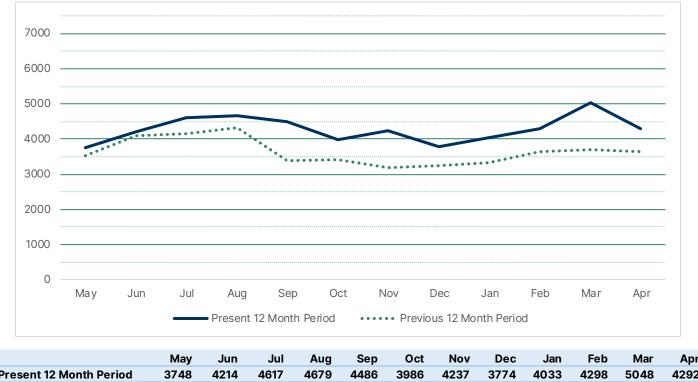

### **Table of Contents**

| a.) | Agenda                            | 3  |
|-----|-----------------------------------|----|
| b.) | Minutes of April 20, 2023 Meeting | 4  |
| c.) | Bill List: Schedule #851          | 7  |
| d.) | Management Report                 | 15 |
| e.) | Circulation                       | 16 |
| f.) | Electronic Resources              | 20 |
| g.) | Book Stock                        | 22 |