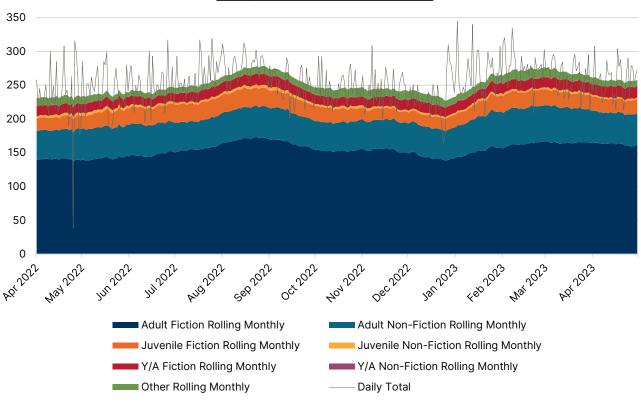

| -1.7% |
| _foreign_language    | 0.1%   | 0.2%   | 0.1%  |
| _juv_audiobook       | 0.3%   | 0.2%   | -0.1% |
| _juv_fiction         | 18.8%  | 25.9%  | 7.1%  |
| _juv_foreign         | 0.1%   | 0.3%   | 0.3%  |
| _juv_movie           | 1.3%   | 1.4%   | 0.1%  |
| _juv_nonfiction      | 6.4%   | 7.2%   | 0.8%  |
| _magazine            | 1.6%   | 0.9%   | -0.7% |
| _movie               | 12.4%  | 12.1%  | -0.2% |
| _music               | 3.3%   | 1.1%   | -2.2% |
| _nonfiction          | 13.4%  | 12.2%  | -1.2% |
| _new_book            | 12.1%  | 12.5%  | 0.4%  |
| _ya_av               | 0.7%   | 1.3%   | 0.5%  |
| _ya_fiction          | 3.6%   | 2.7%   | -0.9% |
| _ya_nonfiction       | 0.9%   | 0.9%   | -0.1% |

### **ELECTRONIC RESOURCES SUMMARY**

### **Daily OverDrive Checkouts**



|        | Adult   | Adult              | Juvenile   | Juvenile    | Y/A     | Y/A         |       |       |
|--------|---------|--------------------|------------|-------------|---------|-------------|-------|-------|
|        | Fiction | <b>Non-Fiction</b> | Fiction    | Non-Fiction | Fiction | Non-Fiction | Other | TOTAL |
| Apr-22 | 4165    | 1388               | 583        | 117         | 401     | 9           | 319   | 6982  |
| May-22 | 4524    | 1435               | <b>750</b> | 121         | 399     | 16          | 221   | 7466  |
| Jun-22 | 4529    | 1319               | 812        | 90          | 392     | 23          | 238   | 7403  |
| Jul-22 | 5054    | 1366               | 824        | 102         | 466     | 18          | 265   | 8095  |
| Aug-22 | 5306    | 1440