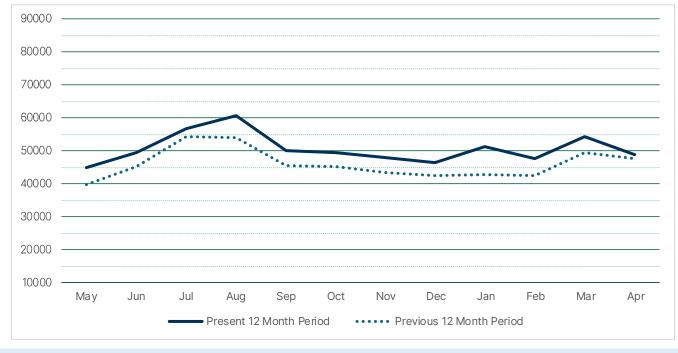

### **Table of Contents**

| a.) | Agenda                            | 3  |
|-----|-----------------------------------|----|
| b.) | Minutes of April 20, 2023 Meeting | 4  |
| c.) | Bill List: Schedule #851          | 7  |
| d.) | Management Report                 | 15 |
| e.) | Circulation                       | 16 |
| f.) | Electronic Resources              | 20 |
| g.) | Book Stock                        | 22 |