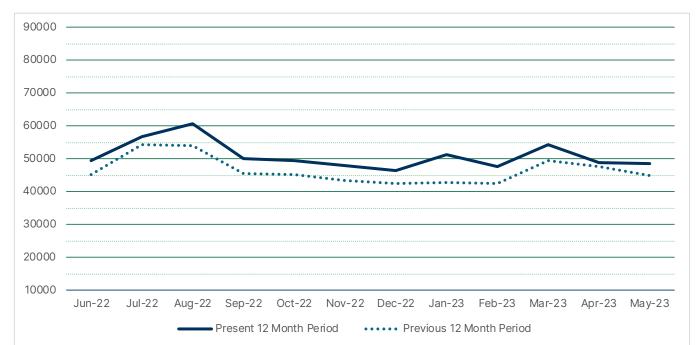

hip Internship Program (CLIP) as a partner site hosting two CLIP interns. Laurel Collins, second year student from Colorado, and Olive Keefe, a senior from New Orleans, will be working at YPL from June-August 2023. They will be located at Riverfront Library, working in the local history room to organize our clippings files, with a special focus on the "Crime and Criminals" topic. This program is managed by Mary Robison, head of reference and adult services at the Riverfront Library, and has been a very successful partnership between the library and college. Charlie Loftus, a previous CLIP intern, is currently working as a librarian-in-training at the Riverfront Library while attending Rutgers University for a Master's in Information degree.

### CIRCULATION SUMMARY YONKERS PUBLIC LIBRARY



|                          | Jun-22 | Jul-22 | Aug-22 | Sep-22 | Oct-22 | Nov-22 | Dec-22 | Jan-23 | Feb-23 | Mar-23 | Apr-23 | May-23 |
|--------------------------|--------|--------|--------|--------|--------|--------|--------|--------|--------|--------|--------|--------|
| Present 12 Month Period  | 49508  | 56877  | 60724  | 50211  | 49419  | 48076  | 46380  | 51419  | 47643  | 54204  | 48827  | 48583  |
| Previous 12 Month Period | 45122  | 54386  | 54016  | 45574  | 45241  | 43400  | 42421  | 42936  | 42523  | 49355  | 47610  | 44960  |
|                          | 9.7%   | 4.6%   | 12.4%  | 10.2%  | 9.2%   | 10.8%  | 9.3%   | 19.8%  | 12.0%  | 9.8%   | 2.6%   | 8.1%   |

|                              | May-22 | May-23 |      |        |
|------------------------------|--------|----