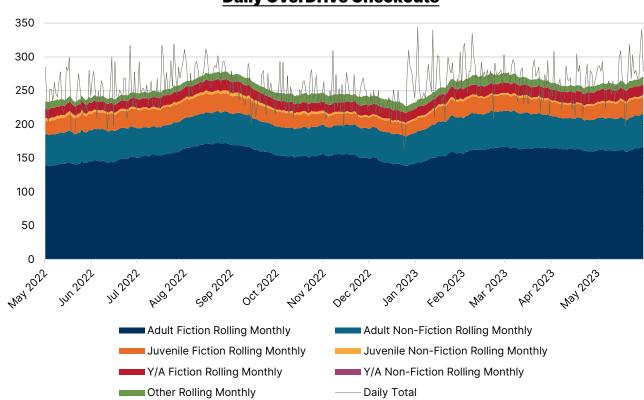

iction             | 15.0%  | 16.7%  | 1.6%  |
| _foreign_language    | 0.5%   | 0.4%   | -0.1% |
| _juv_audiobook       | 0.1%   | 0.2%   | 0.1%  |
| _juv_fiction         | 21.3%  | 22.7%  | 1.4%  |
| _juv_foreign         | 0.2%   | 0.4%   | 0.3%  |
| _juv_movie           | 0.7%   | 2.2%   | 1.5%  |
| _juv_nonfiction      | 5.2%   | 8.5%   | 3.4%  |
| _magazine            | 0.6%   | 1.6%   | 0.9%  |
| _movie               | 17.1%  | 16.5%  | -0.5% |
| _music               | 1.8%   | 1.7%   | -0.1% |
| _nonfiction          | 14.6%  | 11.8%  | -2.8% |
| _new_book            | 11.0%  | 9.3%   | -1.7% |
| _ya_av               | 1.2%   | 1.2%   | -0.1% |
| _ya_fiction          | 3.5%   | 2.1%   | -1.4% |
| _ya_nonfiction       | 1.4%   | 0.5%   | -0.9% |

### **ELECTRONIC RESOURCES SUMMARY**



|        | Adult   | Adult              | Juvenile | Juvenile           | Y/A     | Y/A                |       |       |
|--------|---------|--------------------|----------|--------------------|---------|--------------------|-------|-------|
|        | Fiction | <b>Non-Fiction</b> | Fiction  | <b>Non-Fiction</b> | Fiction | <b>Non-Fiction</b> | Other | TOTAL |
| Apr-22 | 4165    | 1388               | 583      | 117                | 401     | 9                  | 319   | 6982  |
| May-22 | 4524    | 1435               | 750      | 121                | 399     | 16                 | 221   | 7466  |
| Jun-22 | 4529    | 1319               | 812      | 90                 | 392     | 23                 | 238   | 7403  |
| Jul-22 | 5054    | 1366               | 824      | 102