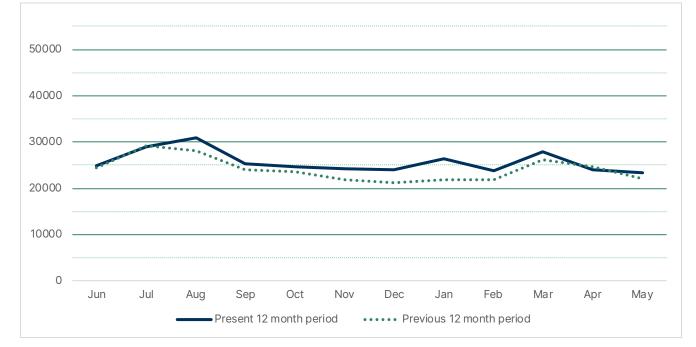

| 11.2%  | 10.6%  | -0.6% |
| _foreign_language    | 1.8%   | 2.4%   | 0.6%  |
| _juv_audiobook       | 0.1%   | 0.1%   | 0.0%  |
| _juv_fiction         | 21.9%  | 25.4%  | 3.5%  |
| _juv_foreign         | 1.5%   | 2.3%   | 0.8%  |
| _juv_movie           | 1.8%   | 2.2%   | 0.4%  |
| _juv_nonfiction      | 4.8%   | 4.4%   | -0.4% |
| _magazine            | 0.1%   | 0.0%   | -0.1% |
| _movie               | 21.6%  | 19.4%  | -2.2% |
| _music               | 3.2%   | 4.3%   | 1.1%  |
| _new_book            | 2.6%   | 2.4%   | -0.2% |
| _nonfiction          | 11.5%  | 10.8%  | -0.7% |
| _ya_av               | 2.1%   | 1.3%   | -0.7% |
| _ya_fiction          | 6.4%   | 7.4%   | 1.0%  |
| _ya_nonfiction       | 0.5%   | 0.3%   | -0.2% |

### CIRCULATION SUMMARY GRINTON I. WILL LIBRARY



|                          | Jun   | Jul   | Aug   | Sep   | Oct   | Nov   | Dec   | Jan   | Feb   | Mar   | Apr   | Мау   |
|--------------------------|-------|-------|-------|-------|-------|-------|-------|-------|-------|-------|-------|-------|
| Present 12 month period  | 24869 | 29002 | 30817 | 25355 | 24725 | 24141 | 24101 | 26378 | 23890 | 27911 | 23999 | 23350 |
| Previous 12 month period | 24351 | 29135 | 28046 | 24025 | 23574 | 21930 | 21304 | 21763 | 21901 | 26072 | 24614 | 22051 |
|                          | 2.1%  | -0.5% | 9.9%  | 5.5%  | 4.9%  | 10.1% | 13.1% | 21.2% | 9.1%  | 7.1%  | -2.5% | 5.9%  |

|                            | May-22 | May-23 |       |        |
|----------------------------|--------|--------|-------|--------|
| _audiobook                 | 354    |