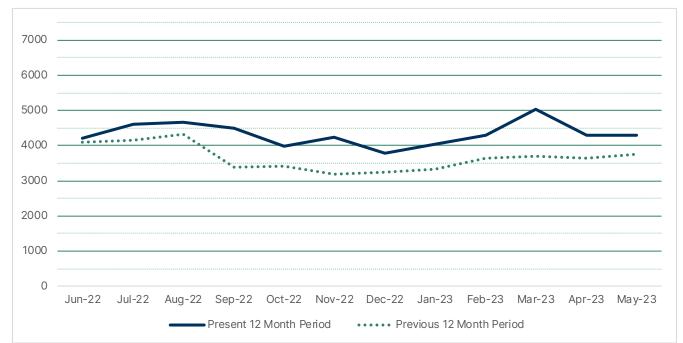

n             | 14.6%  | 15.4%  | 0.8%  |
| _foreign_language    | 0.5%   | 0.7%   | 0.2%  |
| _juv_audiobook       | 0.2%   | 0.1%   | 0.0%  |
| _juv_fiction         | 29.1%  | 34.4%  | 5.2%  |
| _juv_foreign         | 0.3%   | 0.4%   | 0.1%  |
| _juv_movie           | 3.2%   | 2.4%   | -0.8% |
| _juv_nonfiction      | 5.8%   | 5.5%   | -0.3% |
| _magazine            | 0.4%   | 0.3%   | -0.1% |
| _movie               | 15.3%  | 13.7%  | -1.6% |
| _music               | 6.3%   | 4.4%   | -1.9% |
| _new_book            | 7.2%   | 6.4%   | -0.7% |
| _nonfiction          | 9.5%   | 9.7%   | 0.2%  |
| _ya_av               | 0.4%   | 0.4%   | 0.0%  |
| _ya_fiction          | 2.6%   | 2.0%   | -0.5% |
| _ya-nonfiction       | 0.5%   | 0.3%   | -0.2% |

### CIRCULATION SUMMARY CRESTWOOD LIBRARY



Jul-22 Aug-22 Sep-22 Oct-22 Nov-22 Dec-22 Jan-23 Feb-23 Mar-23 Apr-23 May-23 Jun-22 **Present 12 Month Period** 4486 3986 4314 3379 3415 **Previous 12 Month Period** 3.1% 11.3% 8.5% 32.8% 16.7% 32.9% 16.3% 21.5% 18.4% 36.7% 17.6% 14.6%

|                                                   | May-22 | May-23 |     |        |
|---------------------------------------------------|--------|--------|-----|--------|
| _audiobook_ = = = =                               | 71     | 39     | -32 | -45.1% |
| _biography                                        | 100    | 86     | -14 | -14.0% |
| _express                                          | 20     | 17     | -3  | -15.0% |
| _fiction                                          | 564    | 716    | 152 | 27.0%  |
| _foreign_language