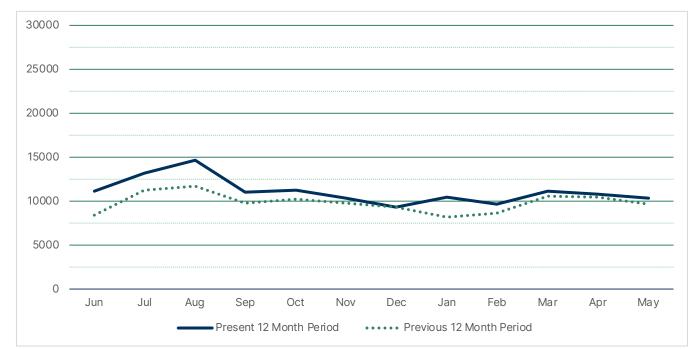

_juv_audiobook          | 0.1%   | 0.1%   | 0.0%  |
| _juv_fiction            | 20.8%  | 23.9%  | 3.2%  |
| _juv_foreign            | 0.5%   | 0.7%   | 0.2%  |
| _juv_movie              | 2.0%   | 1.8%   | -0.2% |
| _juv_nonfiction         | 4.3%   | 4.3%   | 0.0%  |
| _magazine               | 0.3%   | 0.3%   | 0.0%  |
| _movie                  | 13.6%  | 12.2%  | -1.4% |
| _music                  | 3.9%   | 3.2%   | -0.7% |
| _new_book               | 5.0%   | 4.4%   | -0.6% |
| _nonfiction             | 8.3%   | 8.0%   | -0.3% |
| _ya_av                  | 0.8%   | 0.6%   | -0.2% |
| _ya_fiction             | 2.9%   | 2.7%   | -0.2% |
| _ya_nonfiction          | 0.5%   | 0.2%   | -0.2% |
| _Electronic Content Use | 21.2%  | 21.8%  | 0.7%  |

### CIRCULATION SUMMARY RIVERFRONT LIBRARY



Jun Jul Aug Oct Nov Dec Jan Feb Mar Apr May Sep **Present 12 Month Period** 13249 14637 11038 11226 10377 9674 10325 11129 9351 10515 11106 10807 9399 **Previous 12 Month Period** 8405 11229 11756 9812 10201 9799 8169 8702 10611 10450 9641 32.4% 18.0% 24.5% 12.5% 10.0% 5.9% -0.5% 28.7% 11.2% 4.7% 3.4% 7.1%

|                            | May-22 | May-23 |     |        |
|----------------------------|--------|--------|-----|--------|
| _audiobook_ = = =          | 106    | 72     | -34 | -32.1% |
| _biography                 | 139    | 127    | -12 | -8.6%  |
| _express                   | 181    | 149    | -32 | -17.7% |
| _fiction                   | 1078   | 1093   | 15  | 1.4%   |
| _foreign_language          | 174    | 245    | 71  | 40.8%  |
| _juv_audiobook             | 9      | 1