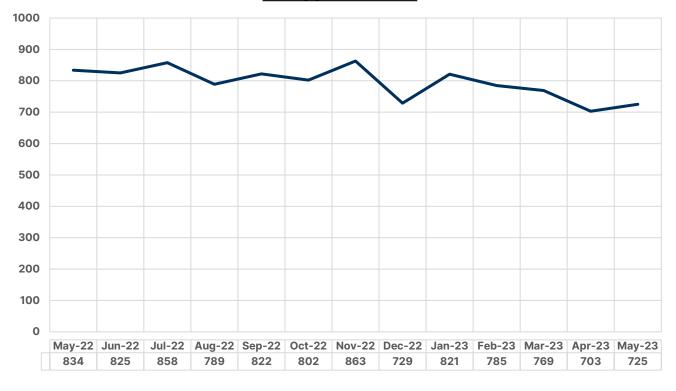

28        | 15         | 1093  |
| Oct-22 | 472       | 85    | 234   | 79    | 45    | 110        | 11         | 1036  |
| Nov-22 | 518       | 102   | 284   | 92    | 54    | 128        | 18         | 1196  |
| Dec-22 | 570       | 97    | 266   | 70    | 96    | 113        | 16         | 1228  |
| Jan-23 | 643       | 120   | 383   | 67    | 69    | 143        | 22         | 1447  |
| Feb-23 | 574       | 94    | 312   | 90    | 64    | 111        | 9          | 1254  |
| Mar-23 | 517       | 86    | 318   | 109   | 88    | 109        | 11         | 1238  |
| Apr-23 | 558       | 89    | 322   | 80    | 70    | 154        | 8          | 1281  |
| May-23 | 675       | 140   | 335   | 113   | 98    | 117        | 15         | 1493  |

### **Hoopla Circulation**

### **Kanopy Downloads**



### **BOOK STOCK**

### MAY 2023

| RIVERFRONT LIBRARY                          | 2023    | 2022    |
|---------------------------------------------|---------|---------|
| Number of volumes at end of previous month  | 159,727 |         |
| Number of volumes added this month          | 763     |         |
| TOTAL                                       | 160,490 |         |
| Number of volumes lost/withdrawn this month | 1,004   |         |
| TOTAL VOLUMES RIVERFRONT LIBRARY            | 159,486 | 153,570 |
| GRINTON I. WILL BRANCH                      |         |         |
| Number of volumes at end of previous month  | 156,636 |         |
| Number of volumes added this month          | 944     |         |
| TOTAL                                       | 157,580 |         |
| Number of volu