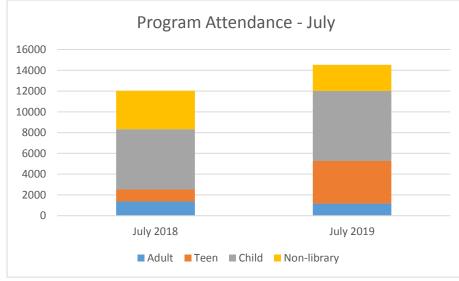

| 4560       | 892  | 1297      | 6749  |
| Non-library | 1359       | 1094 | 56        | 2509  |
| Total       | 9544       | 2931 | 2047      | 14522 |





# **One-Year Comparison**

| PROGRAMS - July     |     |     |  |
|---------------------|-----|-----|--|
| July 2018 July 2019 |     |     |  |
| Adult               | 146 | 159 |  |
| Teen                | 67  | 149 |  |
| Child               | 123 | 146 |  |
| Non-library         | 150 | 152 |  |
| Total               | 486 | 606 |  |



### ATTENDANCE

|             | July 2018 | July 2019 |
|-------------|-----------|-----------|
| Adult       | 1374      | 1166      |
| Teen        | 1154      | 4098      |
| Child       | 5804      | 6749      |
| Non-library | 3700      | 2509      |
| Total       | 12032     | 14522     |





# Yonkers Public Library Programs - August 2019

| Number of Programs |            |      |           |       |
|--------------------|------------|------|-----------|-------|
|                    | Riverfront | Will | Crestwood | Total |
| Adult              | 88         | 24   | 55        | 167   |
| Teen               | 40         | 53   | 9         | 102   |
| Child              | 45         | 26   | 62        | 133   |
| Non-library        | 78         | 56   | 10        | 144   |
| Total              | 251        | 159  | 136       | 546   |



| Attendance  |            |      |           |       |
|-------------|------------|------|-----------|-------|
|             | Riverfront | Will | Crestwood | Total |
| Adult       | 728        | 143  | 547       | 1418  |
| Teen        |