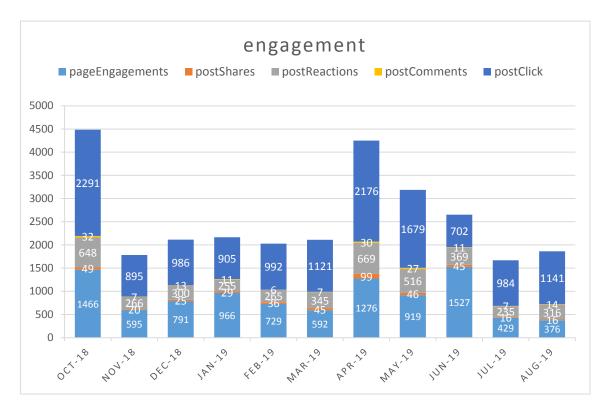

r>Our Ice Cream Month celebration today<br>was a success! Thank you to everyone<br>who participated. I hope to see all of you<br>again next Tuesday for Reading Buddies!<br>②열 #yonkerspubliclibrary<br>#nationalicecreammonth<br>#readingbuddies #happysummer | 112 post clicks<br>22 reactions<br>0 comments<br>0 shares | 934 post impressions<br>583 post reach   |





Performance for the selected 31 days compared to the previous period



Impressions are the number of times a post from your page is displayed. For example, if someone sees a page update in their Facebook newsfeed and then sees that same update when a friend shares it, that counts as 2 impressions. Reach refers to the number of people who see your content, while impression refers to the number of times the content is displayed.





**Engagement** is any action someone takes on your Facebook Page or one of your posts. The most common examples are likes, comments, and shares, but it can also include checking in to your location or tagging you in a post

| Posts and Stories                                                                                          | Engagements                                               | Audience                                   |
|------------------------------------------------------------------------------------------------------------|-----------------------------------------------------------|--------------------------------------------|
| 15 August 03:12 pm<br>Community Baptist Church Street Fair 2019                                            | 173 post clicks<br>13 reactions