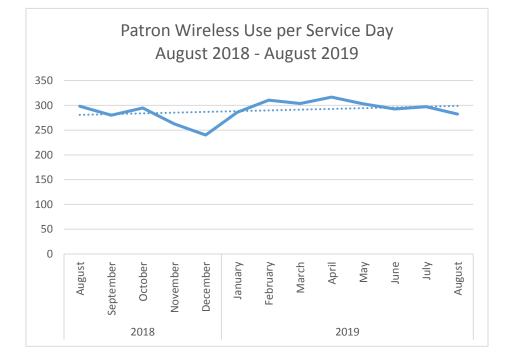

------|-----------|-------------|
| 2018 | August    | 8053  | 27        | 298         |
|      | September | 7847  | 28        | 280         |
|      | October   | 8846  | 30        | 295         |
|      | November  | 7098  | 27        | 263         |
|      | December  | 7207  | 30        | 240         |
| 2019 | January   | 8292  | 29        | 286         |
|      | February  | 8074  | 26        | 311         |
|      | March     | 9420  | 31        | 304         |
|      | April     | 9179  | 29        | 317         |
|      | May       | 9097  | 30        | 303         |
|      | June      | 8786  | 30        | 293         |
|      | July      | 8917  | 30        | 297         |
|      | August    | 8751  | 31        | 282         |

### Patron Wireless Use Per Service Day - August





# **STEM Programs - July 2019**

| Sessions           |    |    |    |     |  |  |
|--------------------|----|----|----|-----|--|--|
| Adult YA Juv Total |    |    |    |     |  |  |
| Riverfront         | 37 | 25 | 4  | 66  |  |  |
| Will               | 0  | 23 | 9  | 32  |  |  |
| Crestwood          | 25 | 7  | 17 | 49  |  |  |
| Total              | 62 | 55 | 30 | 147 |  |  |



|            | Adult | YA  | Juv | Total |
|------------|-------|-----|-----|-------|
| Riverfront | 186   | 441 | 110 | 737   |
| Will       | 0     | 71  | 258 | 329   |
| Crestwood  | 65    | 112 | 293 | 470   |
| Total      | 251   | 624 | 661 | 1536  |





# STEM Programs - August 2019

| Sessions   |       |    |     |       |
|------------|-------|----|-----|-------|
|            | Adult | YA | Juv