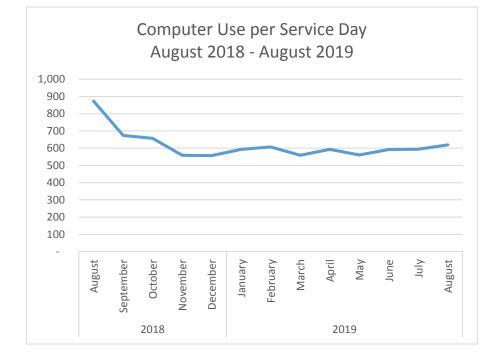

Open |    | Per day Avg |
| 2018 | August    | 23,590 | 2    | 27 | 874         |
|      | September | 18,864 | 2    | 28 | 674         |
|      | October   | 19,710 | (1)  | 30 | 657         |
|      | November  | 15,087 | 2    | 27 | 559         |
|      | December  | 16,712 | (1)  | 30 | 557         |
| 2019 | January   | 17,203 | 2    | 29 | 593         |
|      | February  | 15,786 | 2    | 26 | 607         |
|      | March     | 17,324 | (1)  | 31 | 559         |
|      | April     | 17,191 | 2    | 29 | 593         |
|      | May       | 16,831 | (II) | 30 | 561         |
|      | June      | 17,768 | (1)  | 30 | 592         |
|      | July      | 17,821 | (1)  | 30 | 594         |
|      | August    | 19,187 | (T)  | 31 | 619         |

# **Computer Use Per Service Day - August**





|      |           | TOTAL | Days Open | Per day Avg |
|------|-----------|-------|-----------|-------------|
| 2018 | July      | 7528  | 25        | 301         |
|      | August    | 8053  | 27        | 298         |
|      | September | 7847  | 28        | 280         |
|      | October   | 8846  | 30        | 295         |
|      | November  | 7098  | 27        | 263         |
|      | December  | 7207  | 30        | 240         |
| 2019 | January   | 8292  | 29        | 286         |
|      | February  | 8074  | 26        | 311         |
|      | March     | 9420  | 31        | 304         |
|      | April     | 9179  | 29        | 317         |
|      | May       | 9097  | 30        | 303         |
|      | June      | 8786  | 30        | 293         |
|      | July      | 8917