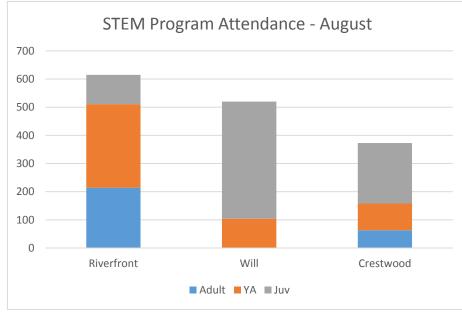

------|-------|-----|-----|-------|
| Riverfront | 186   | 441 | 110 | 737   |
| Will       | 0     | 71  | 258 | 329   |
| Crestwood  | 65    | 112 | 293 | 470   |
| Total      | 251   | 624 | 661 | 1536  |





# STEM Programs - August 2019

| Sessions   |       |    |     |       |
|------------|-------|----|-----|-------|
|            | Adult | YA | Juv | Total |
| Riverfront | 43    | 25 | 7   | 75    |
| Will       | 0     | 27 | 8   | 35    |
| Crestwood  | 25    | 7  | 15  | 47    |
| Total      | 68    | 59 | 30  | 157   |



|            | Adult | YA  | Juv | Total |
|------------|-------|-----|-----|-------|
| Riverfront | 214   | 297 | 104 | 615   |
| Will       | 0     | 104 | 416 | 520   |
| Crestwood  | 63    | 95  | 215 | 373   |
| Total      | 277   | 496 | 735 | 1508  |





# Yonkers Public Library Programs - July 2019

| Number of Programs |            |      |           |       |
|--------------------|------------|------|-----------|-------|
|                    | Riverfront | Will | Crestwood | Total |
| Adult              | 86         | 22   | 51        | 159   |
| Teen               | 73         | 65   | 10        | 148   |
| Child              | 55         | 30   | 61        | 146   |
| Non-library        | 73         | 71   | 8         | 152   |
| Total              | 287        | 188  | 130       | 605   |



| Attendance  |            |      |           |       |
|-------------|------------|------|-----------|-------|
|             | Riverfront | Will | Crestwood | Total |
| Adult       | 527        | 146  | 493       | 1166  |
| Teen        | 30