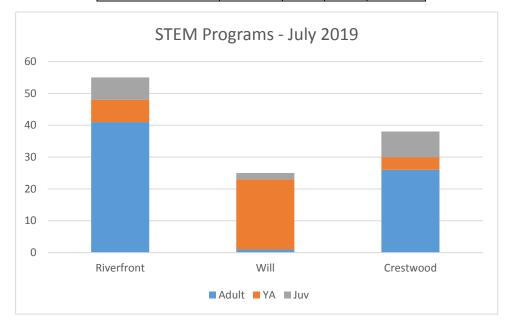

4  | 26        | 311         |
|      | March     | 9420  | 31        | 304         |
|      | April     | 9179  | 29        | 317         |
|      | May       | 9097  | 30        | 303         |
|      | June      | 8786  | 30        | 293         |
|      | July      | 8917  | 30        | 297         |
|      | August    | 8751  | 31        | 282         |

### Patron Wireless Use Per Service Day - August





# **STEM Programs - July 2019**

| Sessions           |    |    |    |     |  |  |
|--------------------|----|----|----|-----|--|--|
| Adult YA Juv Total |    |    |    |     |  |  |
| Riverfront         | 37 | 25 | 4  | 66  |  |  |
| Will               | 0  | 23 | 9  | 32  |  |  |
| Crestwood          | 25 | 7  | 17 | 49  |  |  |
| Total              | 62 | 55 | 30 | 147 |  |  |



|            | Adult | YA  | Juv | Total |
|------------|-------|-----|-----|-------|
| Riverfront | 186   | 441 | 110 | 737   |
| Will       | 0     | 71  | 258 | 329   |
| Crestwood  | 65    | 112 | 293 | 470   |
| Total      | 251   | 624 | 661 | 1536  |





# STEM Programs - August 2019

| Sessions   |       |    |     |       |
|------------|-------|----|-----|-------|
|            | Adult | YA | Juv | Total |
| Riverfront | 43    | 25 | 7   | 75    |
| Will       | 0     | 27 | 8   | 35    |
| Crestwood  | 25    | 7  | 15  | 47    |
| Total      | 68    | 59 | 30  | 157   |



|            | Adult | YA  | Juv | Total |
|------------|-------|-----|-----|-------|
| Riverfront | 214   | 297 | 104 | 615   |
| Will       | 0     | 104 | 416 | 520   |
| Crestwood  | 63    | 95  | 215 |