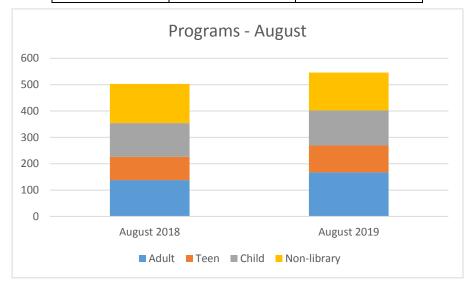

ce  |            |      |           |       |
|-------------|------------|------|-----------|-------|
|             | Riverfront | Will | Crestwood | Total |
| Adult       | 728        | 143  | 547       | 1418  |
| Teen        | 1168       | 606  | 150       | 1924  |
| Child       | 1733       | 901  | 1202      | 3836  |
| Non-library | 2277       | 1280 | 78        | 3635  |
| Total       | 5906       | 2930 | 1977      | 10813 |





# **One-Year Comparison**

|             | August 2018 | August 2019 |  |
|-------------|-------------|-------------|--|
| Adult       | 138         | 167         |  |
| Teen        | 88          | 102         |  |
| Child       | 128         | 133         |  |
| Non-library | 149         | 144         |  |
| Total       | 503         | 546         |  |



#### ATTENDANCE

|             | August 2018 | August 2019 |
|-------------|-------------|-------------|
| Adult       | 1397        | 1418        |
| Teen        | 1054        | 1924        |
| Child       | 5118        | 3836        |
| Non-library | 3434        | 3635        |
| Total       | 11003       | 10813       |



#### **PROGRAMS** - August

#### Yonkers Public Library Riverfront Branch ACTIVITIES REPORT - JULY 2019

#### **REGULAR LIBRARY PROGRAMS**

|                 | R LIBRARY PROGRAMS                      |            | OTENO | 0 1/1 1/2           | A11 1             |
|-----------------|-----------------------------------------|------------|-------|---------------------|-------------------|
| <u>Sessions</u> | <u>Program</u>                          | <u>Age</u> | STEM?