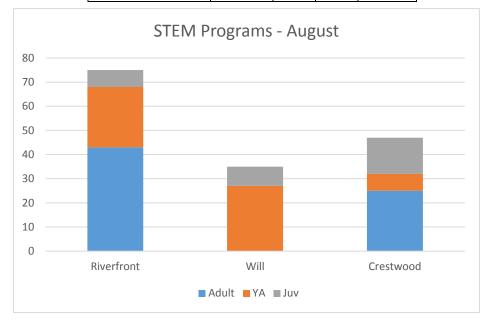

|  |  |
| Riverfront         | 37 | 25 | 4  | 66  |  |  |
| Will               | 0  | 23 | 9  | 32  |  |  |
| Crestwood          | 25 | 7  | 17 | 49  |  |  |
| Total              | 62 | 55 | 30 | 147 |  |  |



|            | Adult | YA  | Juv | Total |
|------------|-------|-----|-----|-------|
| Riverfront | 186   | 441 | 110 | 737   |
| Will       | 0     | 71  | 258 | 329   |
| Crestwood  | 65    | 112 | 293 | 470   |
| Total      | 251   | 624 | 661 | 1536  |





# STEM Programs - August 2019

| Sessions   |       |    |     |       |
|------------|-------|----|-----|-------|
|            | Adult | YA | Juv | Total |
| Riverfront | 43    | 25 | 7   | 75    |
| Will       | 0     | 27 | 8   | 35    |
| Crestwood  | 25    | 7  | 15  | 47    |
| Total      | 68    | 59 | 30  | 157   |



|            | Adult | YA  | Juv | Total |
|------------|-------|-----|-----|-------|
| Riverfront | 214   | 297 | 104 | 615   |
| Will       | 0     | 104 | 416 | 520   |
| Crestwood  | 63    | 95  | 215 | 373   |
| Total      | 277   | 496 | 735 | 1508  |





# Yonkers Public Library Programs - July 2019

| Number of Programs |            |      |           |       |
|--------------------|------------|------|-----------|-------|
|                    | Riverfront | Will | Crestwood | Total |
| Adult              | 86         | 22   | 51        | 159   |
| Teen               | 73         | 65   | 10        | 148   |
| Child              | 55         | 30   | 61        | 146   |
| Non-library        | 73         | 71   | 8         | 152   |
| Total              | 287        | 188  | 130