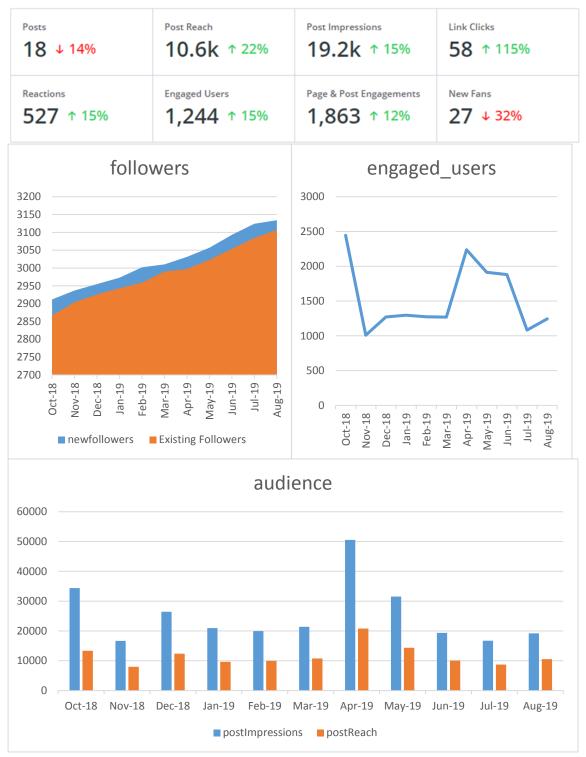

few<br>children's picture books in<br>Albanian. Come and check them out.                                                                                                                                                          | 31 post clicks<br>23 reactions<br>2 comments<br>6 shares  | 1,258 post impressions<br>912 post reach |
| 2 July 06:57 pr | n QVIEW POST<br>Our Ice Cream Month celebration today<br>was a success! Thank you to everyone<br>who participated. I hope to see all of you<br>again next Tuesday for Reading Buddies!<br>②열 #yonkerspubliclibrary<br>#nationalicecreammonth<br>#readingbuddies #happysummer | 112 post clicks<br>22 reactions<br>0 comments<br>0 shares | 934 post impressions<br>583 post reach   |





Performance for the selected 31 days compared to the previous period



Impressions are the number of times a post from your page is displayed. For example, if someone sees a page update in their Facebook newsfeed and then sees that same update when a friend shares it, that counts as 2 impressions. Reach refers to the number of people who see your content, while impression refers to the number of times the content is displayed.





**Engagement** is any action someone takes on your Facebook Page or one of your posts. The most common examples are likes, comments, and shares, but it can also include checking in to your location or tagging you in a post

| Posts and Stories                                                                                          | Engagements                                               | Audience