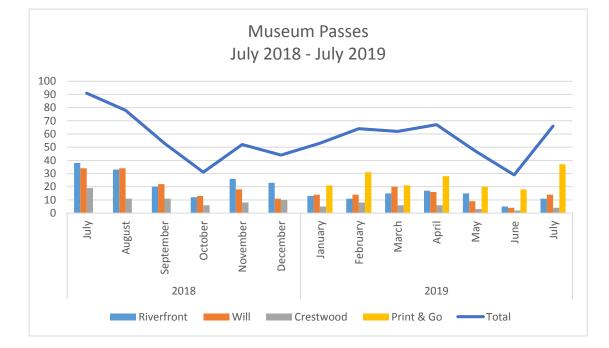

ptember | 20         | 22   | 11        |         | 53    |
|      | October   | 12         | 13   | 6         |         | 31    |
|      | November  | 26         | 18   | 8         |         | 52    |
|      | December  | 23         | 11   | 10        |         | 44    |
| 2019 | January   | 13         | 14   | 5         | 21      | 53    |
|      | February  | 11         | 14   | 8         | 31      | 64    |
|      | March     | 15         | 20   | 6         | 21      | 62    |
|      | April     | 17         | 16   | 6         | 28      | 67    |
|      | May       | 15         | 9    | 3         | 20      | 47    |
|      | June      | 5          | 4    | 2         | 18      | 29    |
|      | July      | 11         | 14   | 4         | 37      | 66    |

## **Museum Passes - July**



|      |           |            |      |           | Print & |       |
|------|-----------|------------|------|-----------|---------|-------|
|      | Month     | Riverfront | Will | Crestwood | Go      | Total |
| 2018 | August    | 33         | 34   | 11        |         | 78    |
|      | September | 20         | 22   | 11        |         | 53    |
|      | October   | 12         | 13   | 6         |         | 31    |
|      | November  | 26         | 18   | 8         |         | 52    |
|      | December  | 23         | 11   | 10        |         | 44    |
| 2019 | January   | 13         | 14   | 5         | 21      | 53    |
|      | February  | 11         | 14   | 8         | 31      | 64    |
|      | March     | 15         | 20   | 6         | 21      | 62    |
|      | April