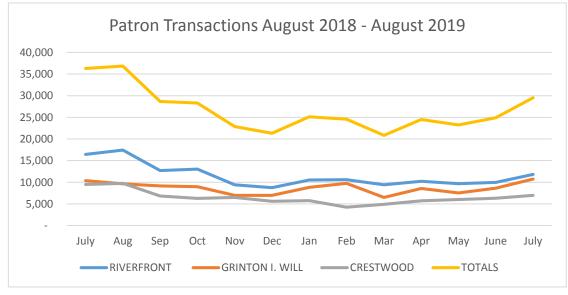

|                    |                       |                  |          |
| BRANCH                 |                    |                       |                  |          |
| Circulation            | 3,661              | 2,237                 | (1,424)          |          |
| Directional/Other      | 2,026              | 1,004                 | (1,022)          |          |
| Reference              | 4,066              | 2,370                 | (1,696)          |          |
| Total                  | 9,753              | 5,611                 | (4,142)          | -42.5%   |
| TOTALS                 |                    |                       |                  |          |
| Current Month          | 36,838             | 29,821                | (6,755)          | -21.6%   |







Page analytics are updated daily by 5am PT and reported in Pacific Time



Performance for the selected 31 days compared to the previous period

Impressions are the number of times a post from your page is displayed. For example, if someone sees a page update in their Facebook newsfeed and then sees that same update when a friend shares it, that counts as 2 impressions. **Reach** refers to the number of people who see your content, while impression refers to the number of times the content is displayed.



Impressions are the number of times a post from your page is displayed. For example, if someone sees a page update in their Facebook newsfeed and then sees that same update when a friend shares it, that counts as 2 impressions. Reach refers to the number of people who see your cont