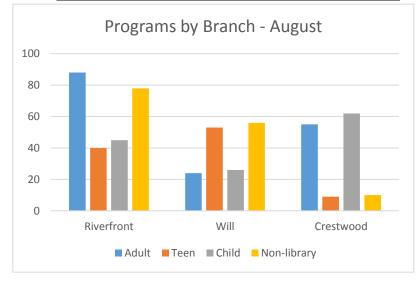

|-------------|-----------|-----------|
| Adult       | 1374      | 1166      |
| Teen        | 1154      | 4098      |
| Child       | 5804      | 6749      |
| Non-library | 3700      | 2509      |
| Total       | 12032     | 14522     |





# Yonkers Public Library Programs - August 2019

| Number of Programs |            |      |           |       |
|--------------------|------------|------|-----------|-------|
|                    | Riverfront | Will | Crestwood | Total |
| Adult              | 88         | 24   | 55        | 167   |
| Teen               | 40         | 53   | 9         | 102   |
| Child              | 45         | 26   | 62        | 133   |
| Non-library        | 78         | 56   | 10        | 144   |
| Total              | 251        | 159  | 136       | 546   |



| Attendance  |            |      |           |       |
|-------------|------------|------|-----------|-------|
|             | Riverfront | Will | Crestwood | Total |
| Adult       | 728        | 143  | 547       | 1418  |
| Teen        | 1168       | 606  | 150       | 1924  |
| Child       | 1733       | 901  | 1202      | 3836  |
| Non-library | 2277       | 1280 | 78        | 3635  |
| Total       | 5906       | 2930 | 1977      | 10813 |





# **One-Year Comparison**

|             | August 2018 | August 2019 |  |
|-------------|-------------|-------------|--|
| Adult       | 138         | 167         |  |
| Teen        | 88          | 102         |  |
| Child       | 128         | 133         |  |
| Non-library | 149         | 144         |  |
| Total       | 503         | 546