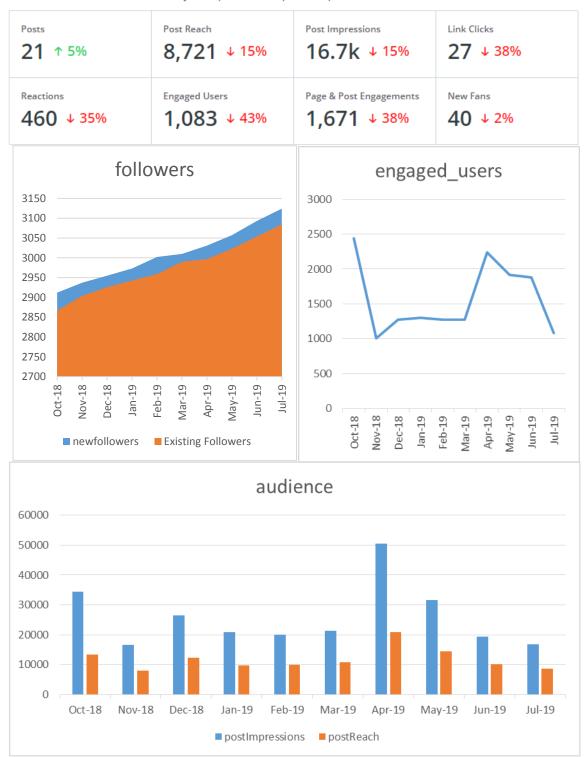

|
| BRANCH                 |                    |                       |                  |          |
| Circulation            | 3,661              | 2,237                 | (1,424)          |          |
| Directional/Other      | 2,026              | 1,004                 | (1,022)          |          |
| Reference              | 4,066              | 2,370                 | (1,696)          |          |
| Total                  | 9,753              | 5,611                 | (4,142)          | -42.5%   |
| TOTALS                 |                    |                       |                  |          |
| Current Month          | 36,838             | 29,821                | (6,755)          | -21.6%   |







Page analytics are updated daily by 5am PT and reported in Pacific Time



Performance for the selected 31 days compared to the previous period

Impressions are the number of times a post from your page is displayed. For example, if someone sees a page update in their Facebook newsfeed and then sees that same update when a friend shares it, that counts as 2 impressions. **Reach** refers to the number of people who see your content, while impression refers to the number of times the content is displayed.



Impressions are the number of times a post from your page is displayed. For example, if someone sees a page update in their Facebook newsfeed and then sees that same update when a friend shares it, that counts as 2 impressions. Reach refers to the number of people who see your content, while impression refers to the number of times the content is displayed.