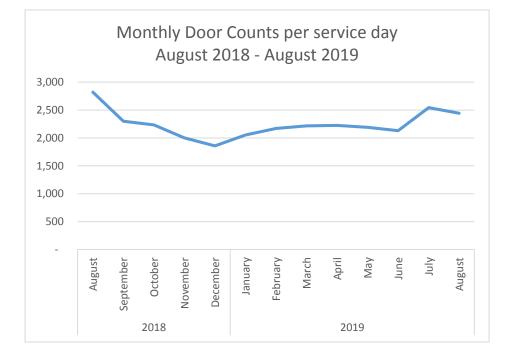

---------|-------------|
| 2018 | August    | 76,216 | 27        | 2,823       |
|      | September | 64,355 | 28        | 2,298       |
|      | October   | 66,997 | 30        | 2,233       |
|      | November  | 54,076 | 27        | 2,003       |
|      | December  | 55,752 | 30        | 1,858       |
| 2019 | January   | 59,508 | 29        | 2,052       |
|      | February  | 56,420 | 26        | 2,170       |
|      | March     | 68,748 | 31        | 2,218       |
|      | April     | 64,556 | 29        | 2,226       |
|      | May       | 65,726 | 30        | 2,191       |
|      | June      | 63,899 | 30        | 2,130       |
|      | July      | 76,333 | 30        | 2,544       |
|      | August    | 75,720 | 31        | 2,443       |

Monthly Door Counts Per Service Day - August





|      |           |        | Days |             |
|------|-----------|--------|------|-------------|
|      |           | TOTAL  | Open | Per day Avg |
| 2018 | July      | 20,469 | 25   | 819         |
|      | August    | 23,590 | 27   | 874         |
|      | September | 18,864 | 28   | 674         |
|      | October   | 19,710 | 30   | 657         |
|      | November  | 15,087 | 27   | 559         |
|      | December  | 16,712 | 30   | 557         |
|      | January   | 17,203 | 29   | 593         |
| 2019 | February  | 15,786 | 26   | 607         |
|      | March     | 17,324 | 31   | 559         |
|      | April     | 17,191 | 29   | 593         |
|      | May       | 16,831 | 30   | 561         |
|      | June      | 17,768 | 30   | 592         |
|      | July      | 17,821 | 3