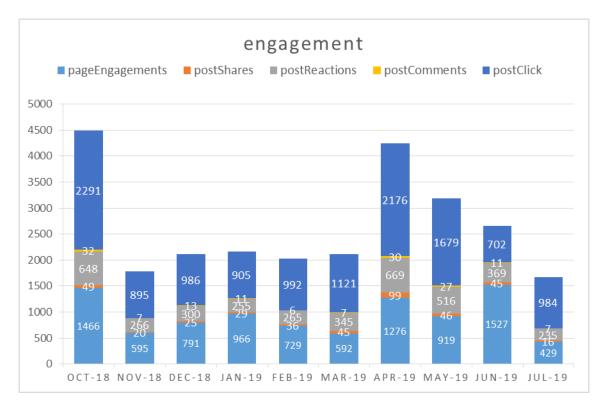

Performance for the selected 31 days compared to the previous period

Impressions are the number of times a post from your page is displayed. For example, if someone sees a page update in their Facebook newsfeed and then sees that same update when a friend shares it, that counts as 2 impressions. **Reach** refers to the number of people who see your content, while impression refers to the number of times the content is displayed.



Impressions are the number of times a post from your page is displayed. For example, if someone sees a page update in their Facebook newsfeed and then sees that same update when a friend shares it, that counts as 2 impressions. Reach refers to the number of people who see your content, while impression refers to the number of times the content is displayed.



Engagement is any action someone takes on your Facebook Page or one of your posts. The most common examples are likes, comments, and shares, but it can also include checking in to your location or tagging you in a post

| Posts and Sto   | ories                                                                                                                                                                                                                                                                        | Engagements                                               | Audience                                 |
|-----------------|---------------------------------------------------------------------------------------------------------------------------------------------------------------------