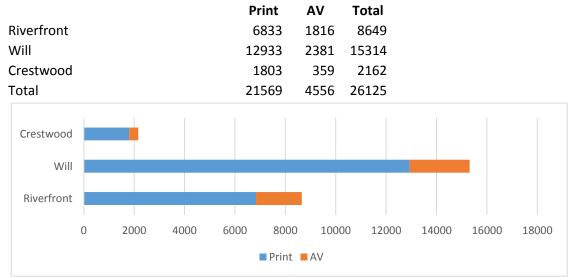

| 23,792     | 41,863 | 7,319     |
|      | November  | 63,080            | 19,888     | 36,868 | 6,324     |
|      | December  | 65,508            | 20,091     | 37,461 | 7,956     |
| 2019 | January   | 71,637            | 22,092     | 41,836 | 7,709     |
|      | February  | 68,723            | 23,067     | 38,071 | 7,585     |
|      | March     | 65,041            | 21,851     | 36,224 | 6,966     |
|      | April     | 62,098            | 20,644     | 34,975 | 6,479     |
|      | May       | 57,630            | 17,421     | 33,685 | 6,524     |
|      | June      | 57,955            | 17,380     | 34,310 | 6,265     |
|      | July      | 77,481            | 26,125     | 43,515 | 7,841     |



#### Print vs. AV by Branch - July





### Juvenile Print vs. AV by Branch - July





### YONKERS PUBLIC LIBRARY

#### CIRCULATION STATISTICS August 2019

|                                                                                        | <u>2018</u>      |                   | <u>2019</u>      |                   |                        |                |             |        |
|----------------------------------------------------------------------------------------|------------------|-------------------|------------------|-------------------|------------------------|----------------|-------------|--------|
| Days of Service                                                                        | 27               |                   | 31               |                   |                        |                |             |        |
| Hours of Service