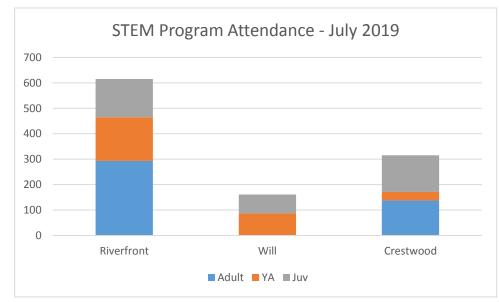

uly      | 8917  | 30        | 297         |
|      | August    | 8751  | 31        | 282         |

### Patron Wireless Use Per Service Day - August





# **STEM Programs - July 2019**

| Sessions           |    |    |    |     |  |  |
|--------------------|----|----|----|-----|--|--|
| Adult YA Juv Total |    |    |    |     |  |  |
| Riverfront         | 37 | 25 | 4  | 66  |  |  |
| Will               | 0  | 23 | 9  | 32  |  |  |
| Crestwood          | 25 | 7  | 17 | 49  |  |  |
| Total              | 62 | 55 | 30 | 147 |  |  |



|            | Adult | YA  | Juv | Total |
|------------|-------|-----|-----|-------|
| Riverfront | 186   | 441 | 110 | 737   |
| Will       | 0     | 71  | 258 | 329   |
| Crestwood  | 65    | 112 | 293 | 470   |
| Total      | 251   | 624 | 661 | 1536  |





# STEM Programs - August 2019

| Sessions   |       |    |     |       |
|------------|-------|----|-----|-------|
|            | Adult | YA | Juv | Total |
| Riverfront | 43    | 25 | 7   | 75    |
| Will       | 0     | 27 | 8   | 35    |
| Crestwood  | 25    | 7  | 15  | 47    |
| Total      | 68    | 59 | 30  | 157   |



|            | Adult | YA  | Juv | Total |
|------------|-------|-----|-----|-------|
| Riverfront | 214   | 297 | 104 | 615   |
| Will       | 0     | 104 | 416 | 520   |
| Crestwood  | 63    | 95  | 215 | 373   |
| Total      | 277   | 496 | 735 | 1508  |





# Yonkers Public Library Programs - July 2019

| Number of Programs |            |      |           |       |
|--------------------|------------|------|-----------|-------|
|                    | Riverfron