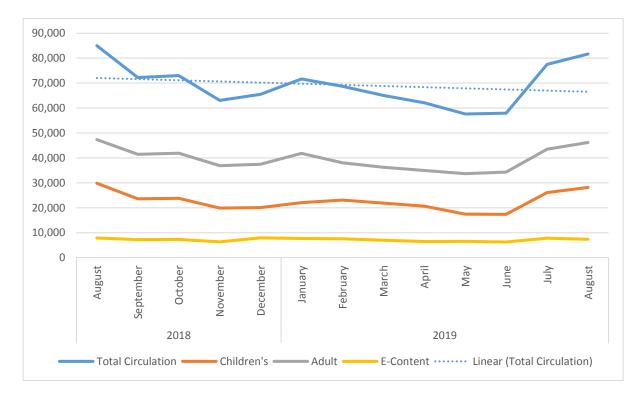

3 | 7,319     |  |
|      | November  | 63,080            | 19,888     | 36,868 | 6,324     |  |
|      | December  | 65,508            | 20,091     | 37,461 | 7,956     |  |
| 2019 | January   | 71,637            | 22,092     | 41,836 | 7,709     |  |
|      | February  | 68,723            | 23,067     | 38,071 | 7,585     |  |
|      | March     | 65,041            | 21,851     | 36,224 | 6,966     |  |
|      | April     | 62,098            | 20,644     | 34,975 | 6,479     |  |
|      | May       | 57,630            | 17,421     | 33,685 | 6,524     |  |
|      | June      | 57,955            | 17,380     | 34,310 | 6,265     |  |
|      | July      | 77,481            | 26,125     | 43,515 | 7,841     |  |
|      | August    | 81,689            | 28,134     | 46,193 | 7,362     |  |



### Print vs. AV by Branch - August



### Adult Print vs. AV by Branch - August

|            |  | • | •     |       |       |  |  |
|------------|--|---|-------|-------|-------|--|--|
|            |  |   | Print | AV    | Total |  |  |
| Riverfront |  |   | 9097  | 6794  | 15891 |  |  |
| Will       |  |   | 17358 | 8035  | 25393 |  |  |
| Crestwood  |  |   | 3898  | 1011  | 4909  |  |  |
| Total      |  |   | 30353 | 15840 | 46193 |  |  |
|            |  |   |       |       |       |  |  |
| Crestwood  |  |   |       |       |       |  |  |
|            |  |   |       |       |       |  |  |



## Juvenile Print vs. AV by Branch - August





|      |           |            |      |           | Print & |       |
|------|-----------|------------|------|-----------|---------|-------|
|