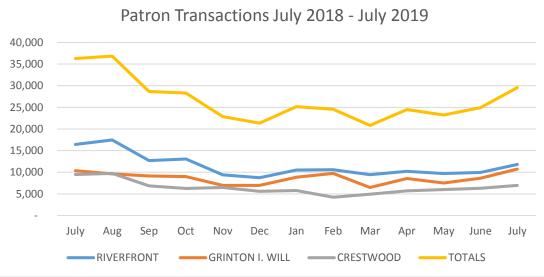

tion            | 3,740               | 2,322               | (1,418)          |          |
| Directional/Other      | 1,533               | 1,517               | (16)             |          |
| Reference              | 4,218               | 3,131               | (1,087)          |          |
| Total                  | 9,491               | 6,970               | (2,521)          | -32.0%   |
| TOTALC                 |                     |                     |                  |          |
| TOTALS                 |                     | 20 5 4 4            |                  | 24.69/   |
| Current Month          | 36,296              | 29,541              | (6,755)          | -21.6%   |
|                        |                     |                     |                  |          |





# PATRON TRANSACTIONS August 2019

|                        | Aug<br><u>2018</u> | August<br><u>2019</u> | <u>Deviation</u> | <u>%</u> |
|------------------------|--------------------|-----------------------|------------------|----------|
| RIVERFRONT             |                    |                       |                  |          |
| LIBRARY                |                    |                       |                  |          |
| Circulation            | 7,444              | 5,290                 | (2,154)          |          |
| Directional/Other      | 7,676              | 5,047                 | (2,629)          |          |
| Reference              | 2,334              | 2,865                 | 531              |          |
| Total                  | 17,454             |