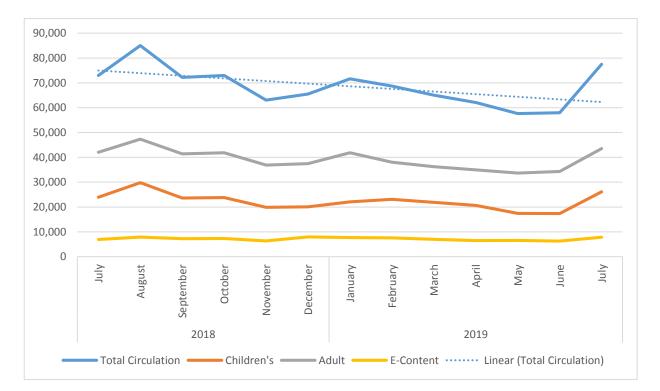

5            | 23,581     | 41,416 | 7,238     |
|      | October   | 72,974            | 23,792     | 41,863 | 7,319     |
|      | November  | 63,080            | 19,888     | 36,868 | 6,324     |
|      | December  | 65,508            | 20,091     | 37,461 | 7,956     |
| 2019 | January   | 71,637            | 22,092     | 41,836 | 7,709     |
|      | February  | 68,723            | 23,067     | 38,071 | 7,585     |
|      | March     | 65,041            | 21,851     | 36,224 | 6,966     |
|      | April     | 62,098            | 20,644     | 34,975 | 6,479     |
|      | May       | 57,630            | 17,421     | 33,685 | 6,524     |
|      | June      | 57,955            | 17,380     | 34,310 | 6,265     |
|      | July      | 77,481            | 26,125     | 43,515 | 7,841     |



#### Print vs. AV by Branch - July





### Juvenile Print vs. AV by Branch - July





### YONKERS PUBLIC LIBRARY

#### CIRCULATION STATISTICS August 2019

|                                                                                        | <u>2018</u>      |                   | <u>2019</u>      |                   |                        |                |             |        |
|----------------------------------------------------------------------------------------|------------------|-------------------|------------------|-------------------|------------------------|----------------|-------------|--------|
| Days of Service                                                                        | 27               |                   | 31               |                   |