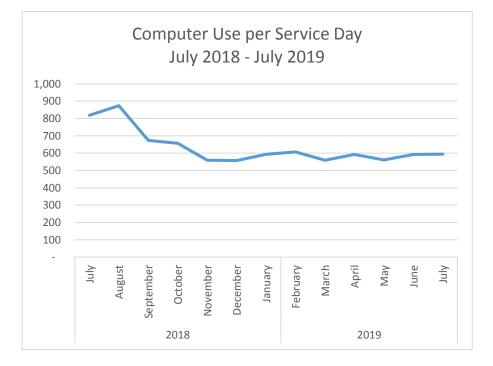

----------|--------|------|-------------|
|      |           | TOTAL  | Open | Per day Avg |
| 2018 | July      | 20,469 | 25   | 819         |
|      | August    | 23,590 | 27   | 874         |
|      | September | 18,864 | 28   | 674         |
|      | October   | 19,710 | 30   | 657         |
|      | November  | 15,087 | 27   | 559         |
|      | December  | 16,712 | 30   | 557         |
|      | January   | 17,203 | 29   | 593         |
| 2019 | February  | 15,786 | 26   | 607         |
|      | March     | 17,324 | 31   | 559         |
|      | April     | 17,191 | 29   | 593         |
|      | May       | 16,831 | 30   | 561         |
|      | June      | 17,768 | 30   | 592         |
|      | July      | 17,821 | 30   | 594         |

# **Computer Use Per Service Day - July**





|      |           |        | Days |    |             |
|------|-----------|--------|------|----|-------------|
|      |           | TOTAL  | Open |    | Per day Avg |
| 2018 | August    | 23,590 | 2    | 27 | 874         |
|      | September | 18,864 | 2    | 28 | 674         |
|      | October   | 19,710 | (1)  | 30 | 657         |
|      | November  | 15,087 | 2    | 27 | 559         |
|      | December  | 16,712 | (1)  | 30 | 557         |
| 2019 | January   | 17,203 | 2    | 29 | 593         |
|      | February  | 15,786 | 2    | 26 | 607         |
|      | March     | 17,324 | (1)  | 31 | 559         |
|      | April     | 17,191 | 2    | 29 | 593         |
|      | May       | 16,831 | (II) | 30 | 561         |
|      | June      | 17,768 | (1)  | 30 | 592         |
|      | Jul