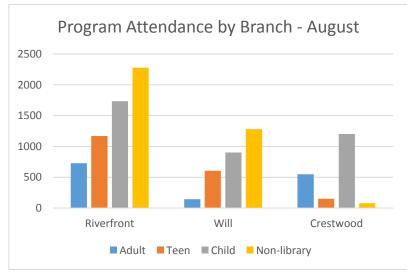

ont | Will | Crestwood | Total |
| Adult              | 88         | 24   | 55        | 167   |
| Teen               | 40         | 53   | 9         | 102   |
| Child              | 45         | 26   | 62        | 133   |
| Non-library        | 78         | 56   | 10        | 144   |
| Total              | 251        | 159  | 136       | 546   |



| Attendance  |            |      |           |       |
|-------------|------------|------|-----------|-------|
|             | Riverfront | Will | Crestwood | Total |
| Adult       | 728        | 143  | 547       | 1418  |
| Teen        | 1168       | 606  | 150       | 1924  |
| Child       | 1733       | 901  | 1202      | 3836  |
| Non-library | 2277       | 1280 | 78        | 3635  |
| Total       | 5906       | 2930 | 1977      | 10813 |





# **One-Year Comparison**

|             | August 2018 | August 2019 |  |
|-------------|-------------|-------------|--|
| Adult       | 138         | 167         |  |
| Teen        | 88          | 102         |  |
| Child       | 128         | 133         |  |
| Non-library | 149         | 144         |  |
| Total       | 503         | 546         |  |



#### ATTENDANCE

|             | August 2018 | August 2019 |
|-------------|-------------|-------------|
| Adult       | 1397        | 1418        |
| Teen        | 1054        | 1924        |
| Child       | 5118        | 3836        |
| Non-library | 3434        | 3635        |
| Total       | 11003       | 10813       |



#### **PROGRAMS** - August

#### Yonkers Public Library Riverfront Branch ACTIVITIES REPORT - JULY 2019

####