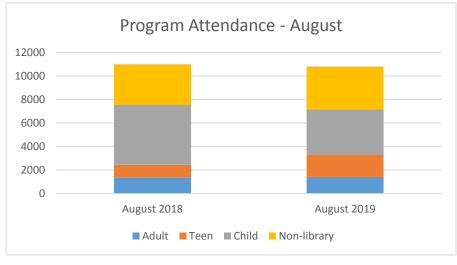

Non-library | 2277       | 1280 | 78        | 3635  |
| Total       | 5906       | 2930 | 1977      | 10813 |





# **One-Year Comparison**

|             | August 2018 | August 2019 |  |
|-------------|-------------|-------------|--|
| Adult       | 138         | 167         |  |
| Teen        | 88          | 102         |  |
| Child       | 128         | 133         |  |
| Non-library | 149         | 144         |  |
| Total       | 503         | 546         |  |



#### ATTENDANCE

|             | August 2018 | August 2019 |
|-------------|-------------|-------------|
| Adult       | 1397        | 1418        |
| Teen        | 1054        | 1924        |
| Child       | 5118        | 3836        |
| Non-library | 3434        | 3635        |
| Total       | 11003       | 10813       |



#### **PROGRAMS** - August

#### Yonkers Public Library Riverfront Branch ACTIVITIES REPORT - JULY 2019

#### **REGULAR LIBRARY PROGRAMS**

|                 | R LIBRARY PROGRAMS                      |            | OTENO | 0 1/1 1/2           | A11 1             |
|-----------------|-----------------------------------------|------------|-------|---------------------|-------------------|
| <u>Sessions</u> | <u>Program</u>                          | <u>Age</u> | STEM? | <u>Class Visit?</u> | <u>Attendance</u> |
| 1               | 3D Printing                             | Y/A        | YES   |                     | 5                 |
| 1               | 50 Year Moon Landing                    | Y/A        |       |                     | 22                |
| 1               | Anime