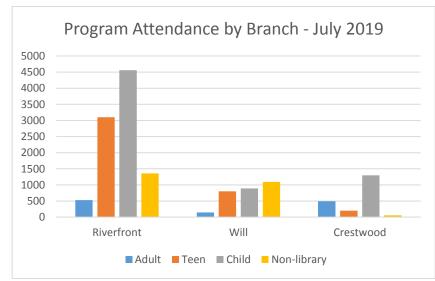

ont | Will | Crestwood | Total |
| Adult              | 86         | 22   | 51        | 159   |
| Teen               | 73         | 65   | 10        | 148   |
| Child              | 55         | 30   | 61        | 146   |
| Non-library        | 73         | 71   | 8         | 152   |
| Total              | 287        | 188  | 130       | 605   |



| Attendance  |            |      |           |       |
|-------------|------------|------|-----------|-------|
|             | Riverfront | Will | Crestwood | Total |
| Adult       | 527        | 146  | 493       | 1166  |
| Teen        | 3098       | 799  | 201       | 4098  |
| Child       | 4560       | 892  | 1297      | 6749  |
| Non-library | 1359       | 1094 | 56        | 2509  |
| Total       | 9544       | 2931 | 2047      | 14522 |





# **One-Year Comparison**

| PROGRAMS - July     |     |     |  |
|---------------------|-----|-----|--|
| July 2018 July 2019 |     |     |  |
| Adult               | 146 | 159 |  |
| Teen                | 67  | 149 |  |
| Child               | 123 | 146 |  |
| Non-library         | 150 | 152 |  |
| Total               | 486 | 606 |  |



### ATTENDANCE

|             | July 2018 | July 2019 |
|-------------|-----------|-----------|
| Adult       | 1374      | 1166      |
| Teen        | 1154      | 4098      |
| Child       | 5804      | 6749      |
| Non-library | 3700      | 2509      |
| Total       | 12032     | 14522     |





# Yonkers Public Library Programs - August 2019

| Number of Programs |            |      |           |       |
|--------------------|------------|------