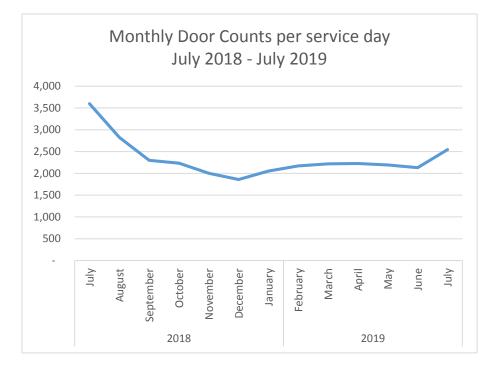

---------|-------------|
| 2018 | July      | 89,966 | 25        | 3,599       |
|      | August    | 76,216 | 27        | 2,823       |
|      | September | 64,355 | 28        | 2,298       |
|      | October   | 66,997 | 30        | 2,233       |
|      | November  | 54,076 | 27        | 2,003       |
|      | December  | 55,752 | 30        | 1,858       |
|      | January   | 59,508 | 29        | 2,052       |
| 2019 | February  | 56,420 | 26        | 2,170       |
|      | March     | 68,748 | 31        | 2,218       |
|      | April     | 64,556 | 29        | 2,226       |
|      | May       | 65,726 | 30        | 2,191       |
|      | June      | 63,899 | 30        | 2,130       |
|      | July      | 76,333 | 30        | 2,544       |

# Monthly Door Counts Per Service Day - July





|      |           | TOTAL  | Days Open | Per day Avg |
|------|-----------|--------|-----------|-------------|
| 2018 | August    | 76,216 | 27        | 2,823       |
|      | September | 64,355 | 28        | 2,298       |
|      | October   | 66,997 | 30        | 2,233       |
|      | November  | 54,076 | 27        | 2,003       |
|      | December  | 55,752 | 30        | 1,858       |
| 2019 | January   | 59,508 | 29        | 2,052       |
|      | February  | 56,420 | 26        | 2,170       |
|      | March     | 68,748 | 31        | 2,218       |
|      | April     | 64,556 | 29        | 2,226       |
|      | May       | 65,726 | 30        | 2,191       |
|      | June      | 63,899 | 30        | 2,130       |
|      | July      | 76,333 | 30        | 2,544       |
|      | Aug