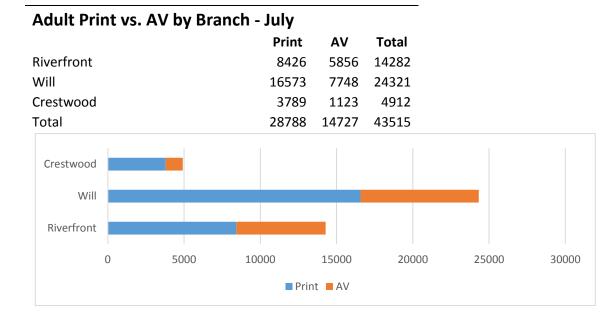

38     |
|      | October   | 72,974            | 23,792     | 41,863 | 7,319     |
|      | November  | 63,080            | 19,888     | 36,868 | 6,324     |
|      | December  | 65,508            | 20,091     | 37,461 | 7,956     |
| 2019 | January   | 71,637            | 22,092     | 41,836 | 7,709     |
|      | February  | 68,723            | 23,067     | 38,071 | 7,585     |
|      | March     | 65,041            | 21,851     | 36,224 | 6,966     |
|      | April     | 62,098            | 20,644     | 34,975 | 6,479     |
|      | May       | 57,630            | 17,421     | 33,685 | 6,524     |
|      | June      | 57,955            | 17,380     | 34,310 | 6,265     |
|      | July      | 77,481            | 26,125     | 43,515 | 7,841     |



#### Print vs. AV by Branch - July





### Juvenile Print vs. AV by Branch - July





### YONKERS PUBLIC LIBRARY

#### CIRCULATION STATISTICS August 2019

|                                                                                        | <u>2018</u>      |                   | <u>2019</u>      |                   |                        |                |             |        |
|----------------------------------------------------------------------------------------|------------------|-------------------|------------------|-------------------|------------------------|----------------|-------------|--------|
| Days of Service                                                                        | 27               |                   | 31               |                   |                        |                |