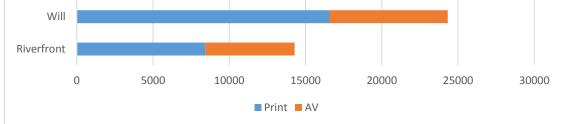

17,380     | 34,310 | 6,265     |  |
|      | July      | 77,481            | 26,125     | 43,515 | 7,841     |  |
|      | August    | 81,689            | 28,134     | 46,193 | 7,362     |  |



### Print vs. AV by Branch - August



### Adult Print vs. AV by Branch - August

|            |  | • | •     |       |       |  |  |
|------------|--|---|-------|-------|-------|--|--|
|            |  |   | Print | AV    | Total |  |  |
| Riverfront |  |   | 9097  | 6794  | 15891 |  |  |
| Will       |  |   | 17358 | 8035  | 25393 |  |  |
| Crestwood  |  |   | 3898  | 1011  | 4909  |  |  |
| Total      |  |   | 30353 | 15840 | 46193 |  |  |
|            |  |   |       |       |       |  |  |
| Crestwood  |  |   |       |       |       |  |  |
|            |  |   |       |       |       |  |  |



## Juvenile Print vs. AV by Branch - August





|      |           |            |      |           | Print & |       |
|------|-----------|------------|------|-----------|---------|-------|
|      | Month     | Riverfront | Will | Crestwood | Go      | Total |
| 2018 | July      | 38         | 34   | 19        |         | 91    |
|      | August    | 33         | 34   | 11        |         | 78    |
|      | September | 20         | 22   | 11        |         | 53    |
|      | October   | 12         | 13   | 6         |         | 31    |
|      | November  | 26         | 18   | 8         |         | 52    |
|      | December  | 23         | 11   | 10        |         | 44    |
| 2019 | January   | 13         | 14   | 5         | 21      | 53    |
|      | February  | 11         | 14