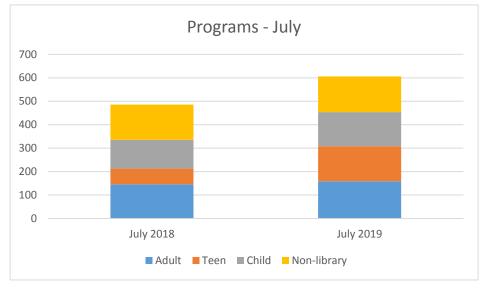

|



| Attendance  |            |      |           |       |
|-------------|------------|------|-----------|-------|
|             | Riverfront | Will | Crestwood | Total |
| Adult       | 527        | 146  | 493       | 1166  |
| Teen        | 3098       | 799  | 201       | 4098  |
| Child       | 4560       | 892  | 1297      | 6749  |
| Non-library | 1359       | 1094 | 56        | 2509  |
| Total       | 9544       | 2931 | 2047      | 14522 |





# **One-Year Comparison**

| PROGRAMS - July     |     |     |  |
|---------------------|-----|-----|--|
| July 2018 July 2019 |     |     |  |
| Adult               | 146 | 159 |  |
| Teen                | 67  | 149 |  |
| Child               | 123 | 146 |  |
| Non-library         | 150 | 152 |  |
| Total               | 486 | 606 |  |



### ATTENDANCE

|             | July 2018 | July 2019 |
|-------------|-----------|-----------|
| Adult       | 1374      | 1166      |
| Teen        | 1154      | 4098      |
| Child       | 5804      | 6749      |
| Non-library | 3700      | 2509      |
| Total       | 12032     | 14522     |





# Yonkers Public Library Programs - August 2019

| Number of Programs |            |      |           |       |
|--------------------|------------|------|-----------|-------|
|                    | Riverfront | Will | Crestwood | Total |
| Adult              | 88         | 24   | 55        | 167   |
| Teen               | 40         | 53   | 9         | 102   |
| Child              | 45         | 26   | 62        | 133   |
| Non-library        | 78         | 56   | 10        | 144   |
| Total