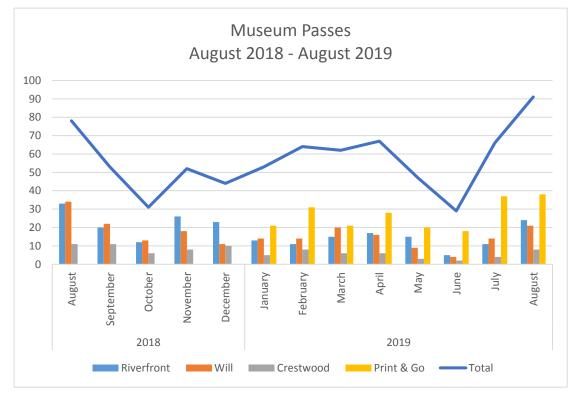

ber   | 12         | 13   | 6         |         | 31    |
|      | November  | 26         | 18   | 8         |         | 52    |
|      | December  | 23         | 11   | 10        |         | 44    |
| 2019 | January   | 13         | 14   | 5         | 21      | 53    |
|      | February  | 11         | 14   | 8         | 31      | 64    |
|      | March     | 15         | 20   | 6         | 21      | 62    |
|      | April     | 17         | 16   | 6         | 28      | 67    |
|      | May       | 15         | 9    | 3         | 20      | 47    |
|      | June      | 5          | 4    | 2         | 18      | 29    |
|      | July      | 11         | 14   | 4         | 37      | 66    |
|      | August    | 24         | 21   | 8         | 38      | 91    |

## **Museum Passes - August**



# PATRON TRANSACTIONS July 2019

|                        | July<br><u>2018</u> | July<br><u>2019</u> | <u>Deviation</u> | <u>%</u> |
|------------------------|---------------------|---------------------|------------------|----------|
| RIVERFRONT             |                     |                     |                  |          |
| LIBRARY                |                     |                     |                  |          |
| Circulation            | 7,182               | 4,870               | (2,312)          |          |
| Directional/Other      | 6 <i>,</i> 403      | 4,203               | (2,200)          |          |
| Reference              | 2,850               | 2,748               | (102)            |          |
| Total                  | 16,435              | 11,821