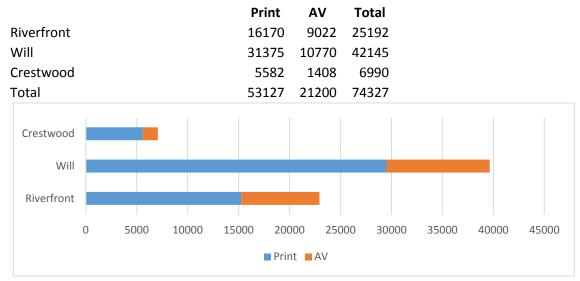

63,080            | 19,888     | 36,868 | 6,324     |  |
|      | December  | 65,508            | 20,091     | 37,461 | 7,956     |  |
| 2019 | January   | 71,637            | 22,092     | 41,836 | 7,709     |  |
|      | February  | 68,723            | 23,067     | 38,071 | 7,585     |  |
|      | March     | 65,041            | 21,851     | 36,224 | 6,966     |  |
|      | April     | 62,098            | 20,644     | 34,975 | 6,479     |  |
|      | May       | 57,630            | 17,421     | 33,685 | 6,524     |  |
|      | June      | 57,955            | 17,380     | 34,310 | 6,265     |  |
|      | July      | 77,481            | 26,125     | 43,515 | 7,841     |  |
|      | August    | 81,689            | 28,134     | 46,193 | 7,362     |  |



### Print vs. AV by Branch - August



### Adult Print vs. AV by Branch - August

|            |  | • | •     |       |       |  |  |
|------------|--|---|-------|-------|-------|--|--|
|            |  |   | Print | AV    | Total |  |  |
| Riverfront |  |   | 9097  | 6794  | 15891 |  |  |
| Will       |  |   | 17358 | 8035  | 25393 |  |  |
| Crestwood  |  |   | 3898  | 1011  | 4909  |  |  |
| Total      |  |   | 30353 | 15840 | 46193 |  |  |
|            |  |   |       |       |       |  |  |
| Crestwood  |  |   |       |       |       |  |  |
|            |  |   |       |       |       |  |  |



## Juvenile Print vs. AV by Branch - August





|      |           |            |      |           | Print & |       |
|------|-----------|------------|------|-----------|---------|-------|
|      | Month     | Riverfront | Will |