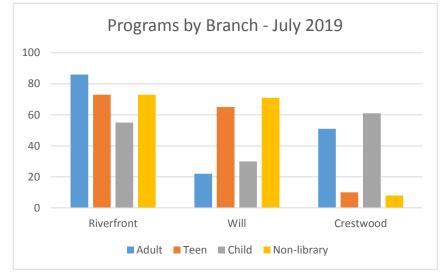

Adult | YA  | Juv | Total |
|------------|-------|-----|-----|-------|
| Riverfront | 214   | 297 | 104 | 615   |
| Will       | 0     | 104 | 416 | 520   |
| Crestwood  | 63    | 95  | 215 | 373   |
| Total      | 277   | 496 | 735 | 1508  |





# Yonkers Public Library Programs - July 2019

| Number of Programs |            |      |           |       |
|--------------------|------------|------|-----------|-------|
|                    | Riverfront | Will | Crestwood | Total |
| Adult              | 86         | 22   | 51        | 159   |
| Teen               | 73         | 65   | 10        | 148   |
| Child              | 55         | 30   | 61        | 146   |
| Non-library        | 73         | 71   | 8         | 152   |
| Total              | 287        | 188  | 130       | 605   |



| Attendance  |            |      |           |       |
|-------------|------------|------|-----------|-------|
|             | Riverfront | Will | Crestwood | Total |
| Adult       | 527        | 146  | 493       | 1166  |
| Teen        | 3098       | 799  | 201       | 4098  |
| Child       | 4560       | 892  | 1297      | 6749  |
| Non-library | 1359       | 1094 | 56        | 2509  |
| Total       | 9544       | 2931 | 2047      | 14522 |





# **One-Year Comparison**

| PROGRAMS - July     |     |     |  |
|---------------------|-----|-----|--|
| July 2018 July 2019 |     |     |  |
| Adult               | 146 | 159 |  |
| Teen                | 67  | 149 |  |
| Child               | 123 | 146 |  |
| Non-library         | 150 | 152 |  |
| Total               | 486 | 606 |  |



###