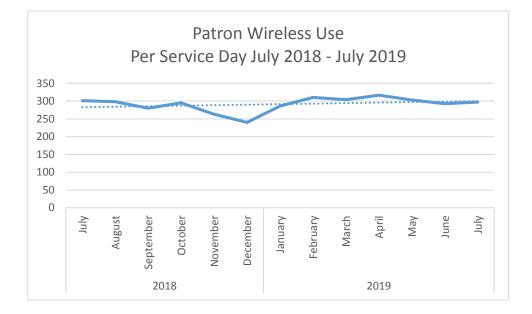

--|-------|-----------|-------------|
| 2018 | July      | 7528  | 25        | 301         |
|      | August    | 8053  | 27        | 298         |
|      | September | 7847  | 28        | 280         |
|      | October   | 8846  | 30        | 295         |
|      | November  | 7098  | 27        | 263         |
|      | December  | 7207  | 30        | 240         |
| 2019 | January   | 8292  | 29        | 286         |
|      | February  | 8074  | 26        | 311         |
|      | March     | 9420  | 31        | 304         |
|      | April     | 9179  | 29        | 317         |
|      | May       | 9097  | 30        | 303         |
|      | June      | 8786  | 30        | 293         |
|      | July      | 8917  | 30        | 297         |

# Patron Wireless Use Per Service Day - July





|      |           | TOTAL | Days Open | Per day Avg |
|------|-----------|-------|-----------|-------------|
| 2018 | August    | 8053  | 27        | 298         |
|      | September | 7847  | 28        | 280         |
|      | October   | 8846  | 30        | 295         |
|      | November  | 7098  | 27        | 263         |
|      | December  | 7207  | 30        | 240         |
| 2019 | January   | 8292  | 29        | 286         |
|      | February  | 8074  | 26        | 311         |
|      | March     | 9420  | 31        | 304         |
|      | April     | 9179  | 29        | 317         |
|      | May       | 9097  | 30        | 303         |
|      | June      | 8786  | 30        | 293         |
|      | July      | 8917  | 30        | 297         |
|      | August    | 8751