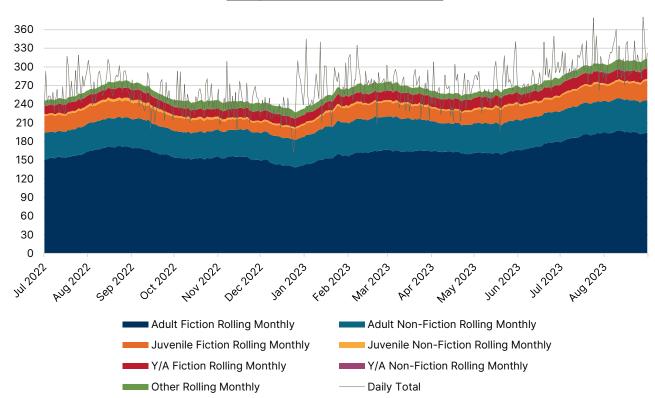

iction             | 16.9%  | 16.1%  | -0.7% |
| _foreign_language    | 0.1%   | 0.2%   | 0.0%  |
| _juv_audiobook       | 0.6%   | 0.2%   | -0.4% |
| _juv_fiction         | 24.0%  | 31.6%  | 7.6%  |
| _juv_foreign         | 0.1%   | 0.0%   | -0.1% |
| _juv_movie           | 1.9%   | 2.9%   | 1.1%  |
| _juv_nonfiction      | 6.5%   | 5.4%   | -1.2% |
| _magazine            | 1.5%   | 2.2%   | 0.8%  |
| _movie               | 10.8%  | 12.4%  | 1.6%  |
| _music               | 2.5%   | 1.3%   | -1.2% |
| _nonfiction          | 13.1%  | 9.6%   | -3.5% |
| _new_book            | 12.0%  | 9.9%   | -2.1% |
| _ya_av               | 1.2%   | 1.4%   | 0.2%  |
| _ya_fiction          | 3.2%   | 3.0%   | -0.1% |
| _ya_nonfiction       | 1.4%   | 0.6%   | -0.7% |

### **ELECTRONIC RESOURCES SUMMARY**



### **Daily OverDrive Checkouts**

|        | Adult   | Adult              | Juvenile | Juvenile           | Y/A     | Y/A                |       |       |
|--------|---------|--------------------|----------|--------------------|---------|--------------------|-------|-------|
|        | Fiction | <b>Non-Fiction</b> | Fiction  | <b>Non-Fiction</b> | Fiction | <b>Non-Fiction</b> | Other | TOTAL |
| Jul-22 | 5054    | 1366               | 824      | 102                | 466     | 18                 | 265   | 8095  |
| Aug-22 | 5306    | 1440               | 825      | 142                | 491     | 24                 | 318   | 8546  |
| Sep-22 | 4641    | 1282               | 677      | 88                 | 399     | 20                 | 310   | 7417  |
| Oct-22 | 4831    | 1357