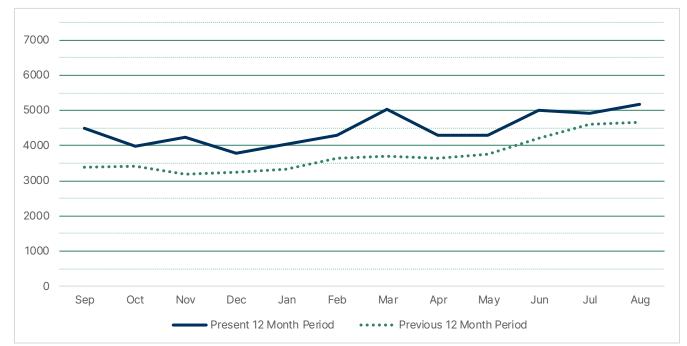

n             | 13.2%  | 13.7%  | 0.5%  |
| _foreign_language    | 0.4%   | 0.6%   | 0.2%  |
| _juv_audiobook       | 0.2%   | 0.2%   | 0.0%  |
| _juv_fiction         | 35.7%  | 37.3%  | 1.6%  |
| _juv_foreign         | 0.4%   | 0.6%   | 0.2%  |
| _juv_movie           | 3.3%   | 2.9%   | -0.4% |
| _juv_nonfiction      | 6.1%   | 5.3%   | -0.8% |
| _magazine            | 0.3%   | 0.2%   | -0.1% |
| _movie               | 12.9%  | 13.2%  | 0.3%  |
| _music               | 4.5%   | 3.9%   | -0.5% |
| _new_book            | 6.3%   | 5.5%   | -0.8% |
| _nonfiction          | 8.0%   | 8.8%   | 0.8%  |
| _ya_av               | 0.5%   | 0.4%   | -0.1% |
| _ya_fiction          | 4.4%   | 3.5%   | -0.9% |
| _ya-nonfiction       | 0.7%   | 0.7%   | 0.0%  |

### CIRCULATION SUMMARY CRESTWOOD LIBRARY



Sep Oct Nov Dec Jan Feb Mar Apr May Jun Jul Aug 3986 4908 5168 **Present 12 Month Period** 4486 4237 3774 4033 4298 4297 4994 5048 4292 **Previous 12 Month Period** 3379 3415 3187 3246 3320 3630 3692 3650 3748 4214 4617 4679 32.8% 16.7% 32.9% 16.3% 21.5% 18.4% 36.7% 17.6% 14.6% 18.5% 6.3% 10.5%

|                                  | Aug-22 | Aug-23 |      |         |
|----------------------------------|--------|--------|------|---------|
| _audiobook                       | 57     | 24     | -33  | -57.9%  |
| _biography                       | 81     | 93     | 12   | 14.8%   |
| _express                         | 19     | 14     | -5   | -26.3%  |
| _fiction                         | 789    | 834    | 45   | 5.7%    |
| _foreign_lan <mark>g</mark> uage | 7      | 9      | 2    | 28.6%