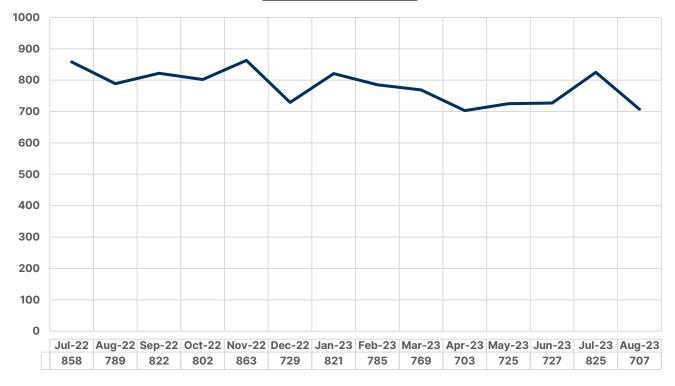

13        | 16         | 1228  |
| Jan-23 | 643       | 120   | 383   | 67    | 69    | 143        | 22         | 1447  |
| Feb-23 | 574       | 94    | 312   | 90    | 64    | 111        | 9          | 1254  |
| Mar-23 | 517       | 86    | 318   | 109   | 88    | 109        | 11         | 1238  |
| Apr-23 | 558       | 89    | 322   | 80    | 70    | 154        | 8          | 1281  |
| May-23 | 675       | 140   | 335   | 113   | 98    | 117        | 15         | 1493  |
| Jun-23 | 662       | 119   | 351   | 110   | 78    | 86         | 11         | 1417  |
| Jul-23 | 690       | 112   | 435   | 109   | 75    | 89         | 13         | 1523  |
| Aug-23 | 760       | 110   | 424   | 129   | 94    | 93         | 11         | 1621  |

### **Hoopla Circulation**

### **Kanopy Downloads**



### **BOOK STOCK**

### **JULY 2023**

| RIVERFRONT LIBRARY                          | 2023    | 2022    |
|---------------------------------------------|---------|---------|
| Number of volumes at end of previous month  | 159,428 |         |
| Number of volumes added this month          | 849     |         |
| TOTAL                                       | 160,277 |         |
| Number of volumes lost/withdrawn this month | 754     |         |
| TOTAL VOLUMES RIVERFRONT LIBRARY            | 159,523 | 154,633 |
| GRINTON I. WILL BRANCH                      |         |         |
| Number of volumes at end of previous month  | 158,656 |         |
| Number of volumes added this month          | 863     |         |
| ΤΟΤΑ L                                      | 159,519 |         |
| Number of