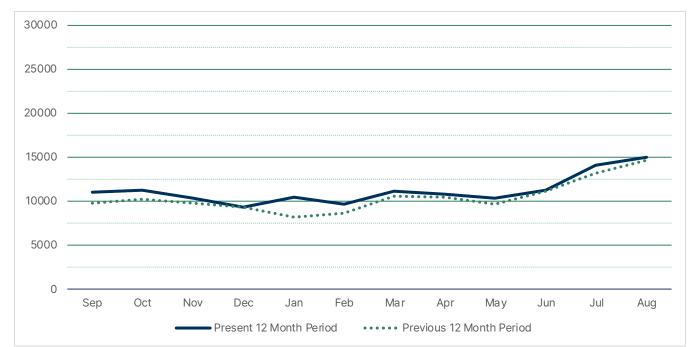

_juv_audiobook          | 0.2%   | 0.1%   | 0.0%  |
| _juv_fiction            | 27.3%  | 28.2%  | 0.8%  |
| _juv_foreign            | 0.6%   | 0.7%   | 0.1%  |
| _juv_movie              | 2.6%   | 2.5%   | -0.1% |
| _juv_nonfiction         | 4.4%   | 4.0%   | -0.4% |
| _magazine               | 0.3%   | 0.3%   | 0.0%  |
| _movie                  | 11.4%  | 11.0%  | -0.3% |
| _music                  | 2.9%   | 2.9%   | 0.0%  |
| _new_book               | 4.8%   | 3.9%   | -0.9% |
| _nonfiction             | 7.2%   | 7.4%   | 0.1%  |
| _ya_av                  | 0.6%   | 0.6%   | 0.0%  |
| _ya_fiction             | 4.7%   | 4.0%   | -0.7% |
| _ya_nonfiction          | 0.7%   | 0.7%   | -0.1% |
| _Electronic Content Use | 17.4%  | 19.5%  | 2.1%  |

### CIRCULATION SUMMARY RIVERFRONT LIBRARY



|                          | Sep   | Oct   | Nov   | Dec   | Jan   | Feb   | Mar   | Apr   | Мау   | Jun   | Jul   | Aug   |
|--------------------------|-------|-------|-------|-------|-------|-------|-------|-------|-------|-------|-------|-------|
| Present 12 Month Period  | 11038 | 11226 | 10377 | 9351  | 10515 | 9674  | 11106 | 10807 | 10325 | 11236 | 14080 | 15065 |
| Previous 12 Month Period | 9812  | 10201 | 9799  | 9399  | 8169  | 8702  | 10611 | 10450 | 9641  | 11129 | 13249 | 14637 |
|                          | 12.5% | 10.0% | 5.9%  | -0.5% | 28.7% | 11.2% | 4.7%  | 3.4%  | 7.1%  | 1.0%  | 6.3%  | 2.9%  |

|                          | Aug-22 | Aug-23 |      |         |
|--------------------------|--------|--------|------|---------|
| _audiobook = = = =       | 90     | 88