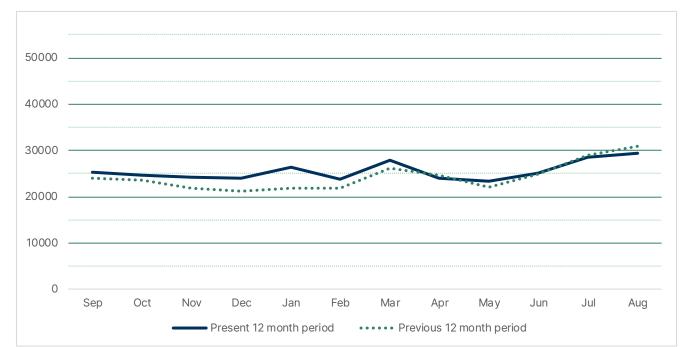

| 9.9%   | 8.8%   | -1.1% |
| _foreign_language    | 2.0%   | 2.1%   | 0.1%  |
| _juv_audiobook       | 0.1%   | 0.1%   | 0.0%  |
| _juv_fiction         | 30.6%  | 31.7%  | 1.0%  |
| _juv_foreign         | 1.4%   | 1.7%   | 0.2%  |
| _juv_movie           | 3.5%   | 3.7%   | 0.2%  |
| _juv_nonfiction      | 3.5%   | 4.2%   | 0.7%  |
| _magazine            | 0.0%   | 0.0%   | 0.0%  |
| _movie               | 16.6%  | 15.1%  | -1.4% |
| _music               | 1.9%   | 3.8%   | 1.8%  |
| _new_book            | 2.6%   | 1.9%   | -0.7% |
| _nonfiction          | 9.0%   | 9.7%   | 0.7%  |
| _ya_av               | 1.2%   | 1.2%   | 0.0%  |
| _ya_fiction          | 9.2%   | 8.6%   | -0.5% |
| _ya_nonfiction       | 1.2%   | 1.1%   | -0.1% |

### CIRCULATION SUMMARY GRINTON I. WILL LIBRARY



Sep Oct Nov Dec Jan Feb Mar Apr May Jun Jul Aug Present 12 month period 25355 24725 24141 24101 26378 23890 27911 23999 23350 25065 28533 29439 **Previous 12 month period** 24025 23574 21930 21304 21763 21901 26072 24614 22051 24869 29002 30817 5.5% 4.9% 10.1% 13.1% 21.2% 9.1% 7.1% -2.5% 5.9% 0.8% -1.6% -4.5%

|                         | Aug-22 | Aug-23 |      |        |
|-------------------------|--------|--------|------|--------|
| _audiobook              | 318    | 297    | -21  | -6.6%  |
| _biography              | 404    | 340    | -64  | -15.8% |
| _express                | 167    | 243    | 76   | 45.5%  |
| _fiction                | 4057   | 4029   | -28  | -0.7%  |
| _foreign_language 🗕 🗕 📒 | 122    | 167    | 45   | 36.9%  |
| _juv_audiobook = _ =    | 58     | 69     | 11   |