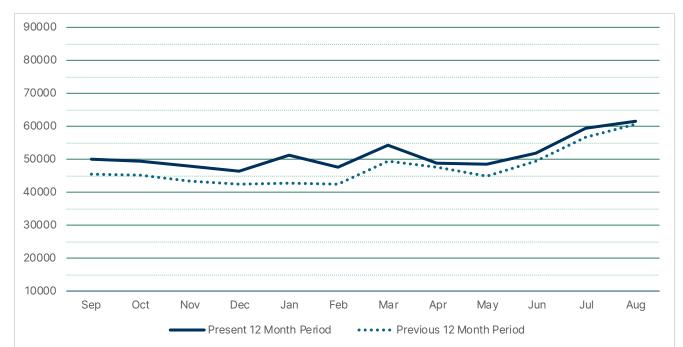

or. Additionally, she is a founding member of YPL's Diversity, Equity and Inclusion committee and a member of the New York Black Librarians' Caucus.

Ms. Somersall's move to Will Library created a new vacancy in the Riverfront Children's Department. Oswaldo ("Oz") Coto-Chang agreed to serve as Interim Head, and also began this week. Mr. Coto-Chang has worked in public libraries for 18 years, starting a clerk. He received his library degree ten years ago, and has worked at several Westchester libraries where he developed skills as a children's library. He joined YPL in 2021 as a librarian in the Riverfront Library Reference Department. He is a fluent Spanish speaker, an important asset for serving children and families at Riverfront Library.

### CIRCULATION SUMMARY YONKERS PUBLIC LIBRARY



|                          | Sep   | Oct   | Nov   | Dec   | Jan   | Feb   | Mar   | Apr   | May   | Jun   | Jul   | Aug   |
|--------------------------|-------|-------|-------|-------|-------|-------|-------|-------|-------|-------|-------|-------|
| Present 12 Month Period  | 50211 | 49419 | 48076 | 46380 | 51419 | 47643 | 54204 | 48827 | 48583 | 51884 | 59322 | 61699 |
| Previous 12 Month Period | 45574 | 45241 | 43400 | 42421 | 42936 | 42523 | 49355 | 47610 | 44960 | 49508 | 56877 | 60724 |
|                          | 10.2% | 9.2%  | 10.8% | 9.3%  | 19.8% | 12.0% | 9.8%  | 2.6%  | 8.1%  | 4.8%  | 4.3%  | 1.6%  |

|                         | Aug-22 | Aug-23 |      |        |
|-------------------------|--------|--------|------|--------|
| _audiobook              | 465    | 409    | -5