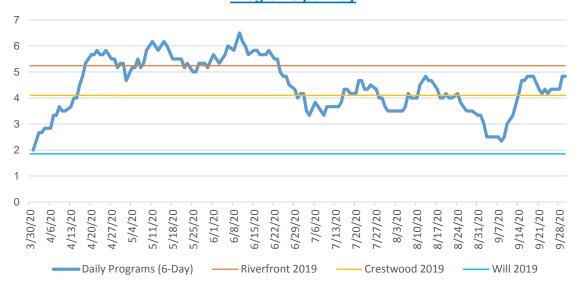

| 0          | 4          | 0          | 0          | 0          | 4          | 0          | 0          | 0          | 0          | 9     |
| Hindi                        | 0          | 0          | 5          | 0          | 1          | 0          | 0          | 0          | 3          | 0          | 0          | 0          | 9     |
| Spanish for Librarians       | 0          | 1          | 0          | 0          | 0          | 0          | 7          | 0          | 0          | 1          | 0          | 0          | 9     |
| Dutch                        | 0          | 0          | 1          | 2          | 3          | 1          | 0          | 1          | 0          | 0          | 0          | 0          | 8     |



### VIRTUAL PROGRAMMING SUMMARY

**Programs per Day** 



**Daily Attendance (6-Day)** 



| Total Programs | Total Attendance |
|----------------|------------------|
| 726            | 11,001           |

NOTE: Through September 30. Attendance on non-Zoom platforms represent estimates.



### RIVERFRONT JULY, AUGUST, AND SEPTEMBER 2020

Anticipating our gradual reopening in the midst of a national health emergency, the Riverfront Library took various steps to safeguard the health of our staff and the community.

The unprecedented situation, in which the government has set limits to the occupancy of public and private spaces, compelled the Library both to prioritize its resources and to assess the ways in which those services that best meet the needs of our patrons could be suitably modified. Sad enough to say, moreover, we needed also to consi