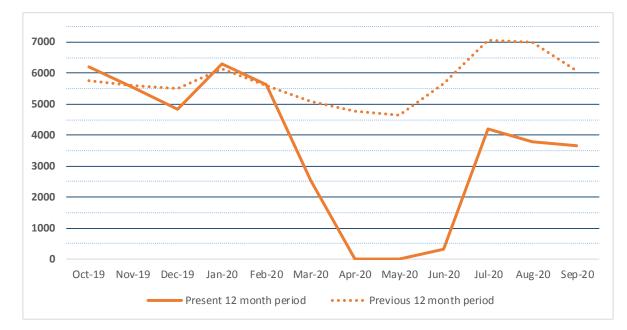

Director Montero discussed Yonkers Public Library's role in the 2020 Census and the Yonkers Counts complete count effort. Community Services Coordinator Rose Avilés led the census outreach effort by canvassing library patrons and visiting local community events. To date, YPL had assisted 688 residents be counted in 223 different Yonkers households. Riverfront Library also hosted the Census Bureau's training sessions, technology distribution and swearing-in of new enumerators.