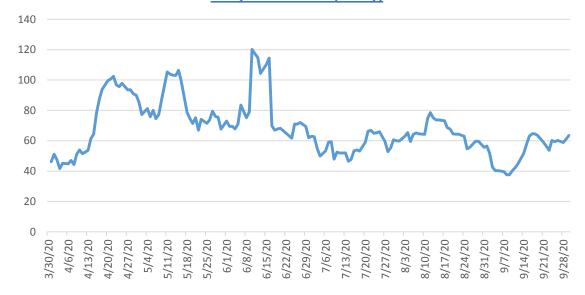

| 0          | 0          | 0          | 4          | 0          | 0          | 0          | 0          | 9     |
| Hindi                        | 0          | 0          | 5          | 0          | 1          | 0          | 0          | 0          | 3          | 0          | 0          | 0          | 9     |
| Spanish for Librarians       | 0          | 1          | 0          | 0          | 0          | 0          | 7          | 0          | 0          | 1          | 0          | 0          | 9     |
| Dutch                        | 0          | 0          | 1          | 2          | 3          | 1          | 0          | 1          | 0          | 0          | 0          | 0          | 8     |



### VIRTUAL PROGRAMMING SUMMARY

**Programs per Day** 



**Daily Attendance (6-Day)** 



| Total Programs | Total Attendance |
|----------------|------------------|
| 726            | 11,001           |

NOTE: Through September 30. Attendance on non-Zoom platforms represent estimates.



### RIVERFRONT JULY, AUGUST, AND SEPTEMBER 2020

Anticipating our gradual reopening in the midst of a national health emergency, the Riverfront Library took various steps to safeguard the health of our staff and the community.

The unprecedented situation, in which the government has set limits to the occupancy of public and private spaces, compelled the Library both to prioritize its resources and to assess the ways in which those services that best meet the needs of our patrons could be suitably modified. Sad enough to say, moreover, we needed also to consider the possibility of eliminatin