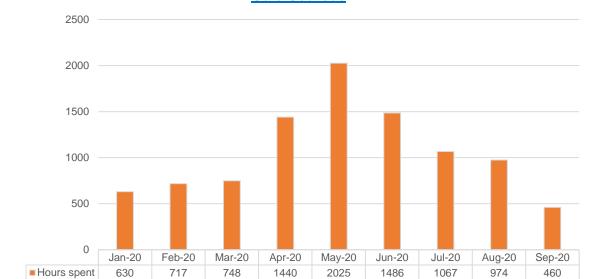

|
| <b>Apr-20</b> | 423       | 183   | 463   | 247               | 54    | 154        | 1524               | 52          |
| May-20        | 416       | 147   | 451   | 185               | 70    | 191        | 1460               | 41          |
| Jun-20        | 391       | 123   | 407   | 206               | 50    | 101        | 1278               | 34          |
| Jul-20        | 379       | 107   | 403   | 147               | 52    | 143        | 12 <mark>31</mark> | 49          |
| Aug-20        | 446       | 132   | 377   | 148               | 43    | 133        | 1279               | 14          |
| Sep-20        | 421       | 115   | 325   | 147               | 49    | 162        | 1219               | 19          |

### **Hoopla Circulation**



¥25



**Gale Courses** 



Gale Courses





Oct-19 Nov-19 Dec-19 Jan-20 Feb-20 Mar-20 Apr-20 May-20 Jun-20 Jul-20 Aug-20 Sep-20

|                              | Oct-<br>19 | Nov-<br>19 | Dec-<br>19 | Jan-<br>20 | Feb-<br>20 | Mar-<br>20 | Apr-<br>20 | May-<br>20 | Jun-<br>20 | Jul-<br>20 | Aug-<br>20 | Sep-<br>20 |       |
|------------------------------|------------|------------|------------|------------|------------|------------|------------|------------|------------|------------|------------|------------|-------|
| Total Sessions:              | 128        | 106        | 112        | 166        | 170        | 215        | 292        | 290        | 293        | 243        | 312        | 263        |       |
| Total Course Uses:           | 103        | 91         | 109        | 177        | 157        | 199