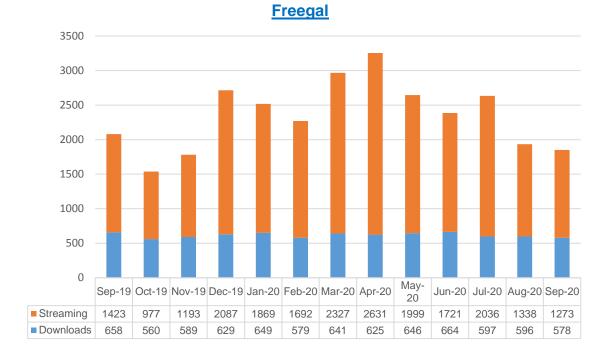

| 1230               | 78          |
| <b>Apr-20</b> | 423       | 183   | 463   | 247               | 54    | 154        | 1524               | 52          |
| May-20        | 416       | 147   | 451   | 185               | 70    | 191        | 1460               | 41          |
| Jun-20        | 391       | 123   | 407   | 206               | 50    | 101        | 1278               | 34          |
| Jul-20        | 379       | 107   | 403   | 147               | 52    | 143        | 12 <mark>31</mark> | 49          |
| Aug-20        | 446       | 132   | 377   | 148               | 43    | 133        | 1279               | 14          |
| Sep-20        | 421       | 115   | 325   | 147               | 49    | 162        | 1219               | 19          |

### **Hoopla Circulation**



¥25



**Gale Courses** 



Gale Courses





Oct-19 Nov-19 Dec-19 Jan-20 Feb-20 Mar-20 Apr-20 May-20 Jun-20 Jul-20 Aug-20 Sep-20

|                              | Oct-<br>19 | Nov-<br>19 | Dec-<br>19 | Jan-<br>20 | Feb-<br>20 | Mar-<br>20 | Apr-<br>20 | May-<br>20 | Jun-<br>20 | Jul-<br>20 | Aug-<br>20 | Sep-<br>20 |       |
|------------------------------|------------|------------|------------|------------|------------|------------|------------|------------|------------|------------|------------|------------|-------|
| Total Sessions:              | 128        | 106        | 112        | 166        | 170        | 215        | 292        | 290        | 293        | 243        | 312        | 263        |       |
| Total Course Uses:           | 103        | 91         | 109        | 177