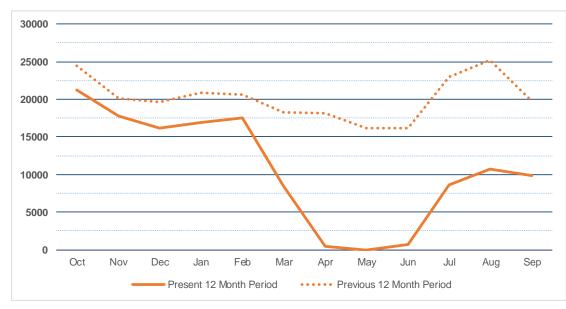

_juv_audiobook          | 0.1%   | 0.1%   | 0.0%  |
| _juv_fiction            | 23.8%  | 18.9%  | -4.9% |
| _juv_foreign            | 0.6%   | 0.4%   | -0.2% |
| _juv_movie              | 5.3%   | 3.3%   | -2.0% |
| _juv_nonfiction         | 3.5%   | 3.2%   | -0.3% |
| _magazine               | 0.2%   | 0.3%   | 0.1%  |
| _movie                  | 22.1%  | 18.4%  | -3.7% |
| _music                  | 2.9%   | 3.2%   | 0.3%  |
| _new_book               | 5.3%   | 4.0%   | -1.3% |
| _nonfiction             | 8.1%   | 8.5%   | 0.4%  |
| _ya_av                  | 0.4%   | 0.2%   | -0.2% |
| _ya_fiction             | 2.7%   | 3.0%   | 0.3%  |
| _ya_nonfiction          | 0.5%   | 0.6%   | 0.1%  |
| _Electronic Content Use | 9.97%  | 19.68% | 9.7%  |

### CIRCULATION SUMMARY RIVERFRONT LIBRARY



|                          | Oct    | Nov    | Dec    | Jan    | Feb    | Mar    | Apr    | Мау    | Jun    | Jul    | Aug    | Sep    |
|--------------------------|--------|--------|--------|--------|--------|--------|--------|--------|--------|--------|--------|--------|
| Present 12 Month Period  | 21240  | 17738  | 16212  | 16888  | 17557  | 8554   | 491    | 9      | 650    | 8644   | 10739  | 9807   |
| Previous 12 Month Period | 24426  | 20150  | 19684  | 20897  | 20605  | 18225  | 18154  | 16156  | 16222  | 22931  | 25192  | 19736  |
|                          | -13.0% | -12.0% | -17.6% | -19.2% | -14.8% | -53.1% | -97.3% | -99.9% | -96.0% | -62.3% | -57.4% | -50.3% |

|                         | Sep-19 | Sep-20 |       |        |
|-------------------------|--------|--------|----