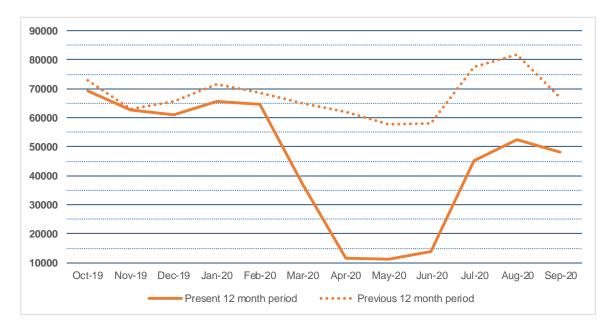

host the City's police reform meetings and school bus monitor trainings.

**Early Voting:** As discussed last month, YPL will host early voting from October 24th -November 1st. YPL is working with the Board of Elections to ensure a safe and smooth experience for voters as well as YPL staff and patrons.

**Susan Thaler Retirement**: YPL Deputy Director Susan Thaler announced her plans to retire in early 2021. YPL has benefited from Ms. Thaler's leadership and commitment, and although we are sorry to see her leave we are happy for her and wish her well in her retirement. To ensure continuity of service and institutional knowledge, Ms. Thaler will spend her remaining time at YPL working with the management team to hand off responsibilities.



### CIRCULATION SUMMARY YONKERS PUBLIC LIBRARY



 Oct-19
 Nov-19
 Dec-19
 Jan-20
 Feb-20
 Mar-20
 Apr-20
 May-20
 Jun-20
 Jul-20
 Aug-20
 Sep-20

 Present 12 month period
 69319
 62605
 61094
 65766
 64816
 37052
 11424
 11111
 13859
 45281
 52569
 48249

 Previous 12 month period
 72974
 63047
 65508
 71637
 68723
 65041
 62092
 57630
 57955
 77481
 81689
 67036

 -5.0%
 -0.7%
 -6.7%
 -8.2%
 -5.7%
 -43.0%
 -81.6%
 -80.7%
 -76.1%
 -41.6%
 -35.6%
 -28.0%

|                         | Sep-19 | Sep-20 |       |        |
|-------------------------|--------|--------|-------|--------|
| _audiobook              | 892    | 591    | -301  | -33.7% |
| _biography              | 483    | 505    | 22    | 4.6%   |
| _express                | 779    | 341    | -438  | -56.2% |
| _fiction                | 5927   | 5397   | -530  | -8.9%  |
| _foreign