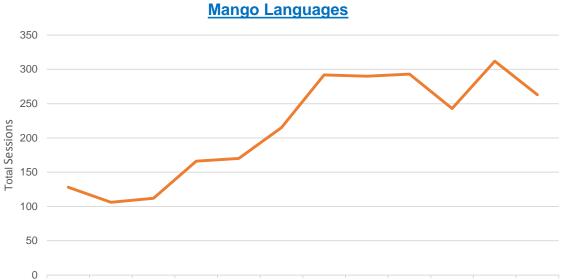

r-20</b> | 423       | 183   | 463   | 247               | 54    | 154        | 1524               | 52          |
| May-20        | 416       | 147   | 451   | 185               | 70    | 191        | 1460               | 41          |
| Jun-20        | 391       | 123   | 407   | 206               | 50    | 101        | 1278               | 34          |
| Jul-20        | 379       | 107   | 403   | 147               | 52    | 143        | 12 <mark>31</mark> | 49          |
| Aug-20        | 446       | 132   | 377   | 148               | 43    | 133        | 1279               | 14          |
| Sep-20        | 421       | 115   | 325   | 147               | 49    | 162        | 1219               | 19          |

### **Hoopla Circulation**



¥25



**Gale Courses** 



Gale Courses





Oct-19 Nov-19 Dec-19 Jan-20 Feb-20 Mar-20 Apr-20 May-20 Jun-20 Jul-20 Aug-20 Sep-20

|                              | Oct-<br>19 | Nov-<br>19 | Dec-<br>19 | Jan-<br>20 | Feb-<br>20 | Mar-<br>20 | Apr-<br>20 | May-<br>20 | Jun-<br>20 | Jul-<br>20 | Aug-<br>20 | Sep-<br>20 |       |
|------------------------------|------------|------------|------------|------------|------------|------------|------------|------------|------------|------------|------------|------------|-------|
| Total Sessions:              | 128        | 106        | 112        | 166        | 170        | 215        | 292        | 290        | 293        | 243        | 312        | 263        |       |
| Total Course Uses:           | 103        | 91         | 109        | 177        | 157        | 199        | 286