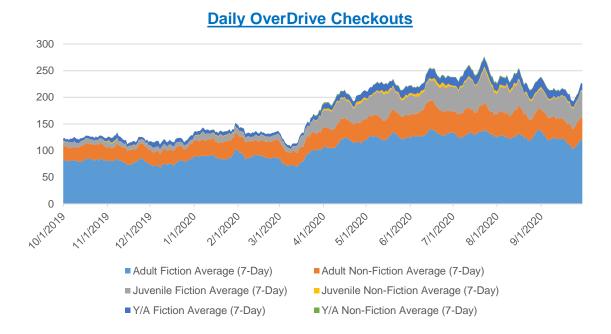

|       |          |           | -            |
| May-20 |        |           |           |        |             |             |       |          |           | -            |
| Jun-20 |        |           |           |        |             |             |       |          |           | -            |
| Jul-20 | 6,052  | 133       | 46        | 5,837  | 133         | 44          | 399   | 29       | 14        | 12,288       |
| Aug-20 | 11,865 | 198       | 60        | 15,460 | 198         | 78          | 390   | 48       | 8         | 27,715       |
| Sep-20 | 11,284 | 202       | 56        | 15,236 | 202         | 75          | 574   | 51       | 11        | 27,094       |

Source: Gate counters at public entrances of all three buildings. Figures include staff entries and exits.



|        | Adult               | Adult              | Juvenile           | Juvenile    | Y/A     | Y/A                |                    |
|--------|---------------------|--------------------|--------------------|-------------|---------|--------------------|--------------------|
|        | Fiction             | <b>Non-Fiction</b> | Fiction            | Non-Fiction | Fiction | <b>Non-Fiction</b> | TOTAL              |
| Sep-19 | 2506                | 916                | 219                | 15          | 193     | 6                  | 3855               |
| Oct-19 | 2539                | 848                | 275                | 15          | 181     | 6                  | 3864               |
| Nov-19 | 2349                | 808                | 237                | 21          | 204