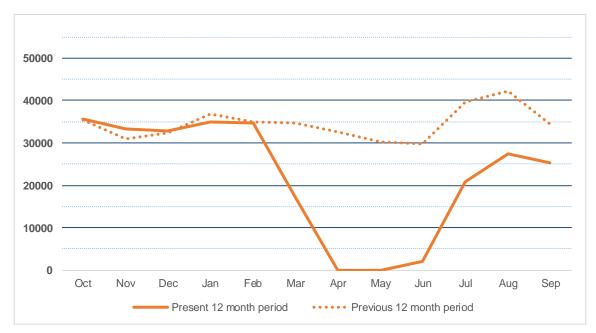

| 1.1%   | 1.3%   | 0.1%   |
| _juvenile_audiobook     | 0.0%   | 0.1%   | 0.1%   |
| _juvenile_fiction       | 22.4%  | 22.4%  | 0.0%   |
| _juvenile_foreign       | 1.2%   | 1.2%   | 0.1%   |
| _juvenile_movie         | 7.4%   | 4.6%   | -2.9%  |
| _juvenile_nonfiction    | 2.8%   | 2.7%   | -0.2%  |
| _magazine               | 0.1%   | 0.1%   | 0.0%   |
| _movie                  | 34.7%  | 24.0%  | -10.7% |
| _music                  | 2.1%   | 1.9%   | -0.2%  |
| _new_book               | 3.1%   | 4.4%   | 1.3%   |
| _nonfiction             | 7.3%   | 11.5%  | 4.2%   |
| _young_adult_av         | 0.8%   | 0.2%   | -0.5%  |
| _young_adult_fiction    | 3.8%   | 5.7%   | 1.9%   |
| _young_adult_nonfiction | 0.7%   | 0.9%   | 0.3%   |

### CIRCULATION SUMMARY GRINTON I. WILL LIBRARY



|                    | Oct   | Nov   | Dec   | Jan   | Feb   | Mar    | Apr    | Мау    | Jun    | Jul    | Aug    | Sep    |
|--------------------|-------|-------|-------|-------|-------|--------|--------|--------|--------|--------|--------|--------|
| Present 12 month p | 35766 | 33251 | 32841 | 35005 | 34799 | 17208  | 37     | 25     | 2033   | 20880  | 27527  | 25283  |
| Previous 12 month  | 35475 | 30981 | 32368 | 36902 | 34947 | 34765  | 32680  | 30315  | 29811  | 39635  | 42145  | 34552  |
|                    | 0.8%  | 7.3%  | 1.5%  | -5.1% | -0.4% | -50.5% | -99.9% | -99.9% | -93.2% | -47.3% | -34.7% | -26.8% |

|                   | Sep-19 | Sep-20 |        |        |
|-------------------|--------|--------|--------|--------|
| _audiobook        | 601    | 441    | -160   | -2