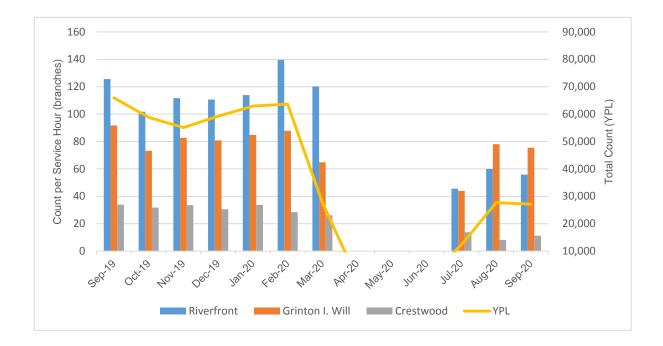

-0.7% |
| _fiction             | 12.8%  | 17.3%  | 4.5%  |
| _foreign_language    | 0.3%   | 0.1%   | -0.2% |
| _juv_audiobook       | 0.3%   | 0.4%   | 0.1%  |
| _juv_fiction         | 24.4%  | 20.0%  | -4.3% |
| _juv_foreign         | 0.3%   | 0.0%   | -0.3% |
| _juv_movie           | 5.1%   | 2.0%   | -3.0% |
| _juv_nonfiction      | 7.2%   | 6.7%   | -0.5% |
| _magazine            | 1.3%   | 0.9%   | -0.3% |
| _movie               | 18.7%  | 13.3%  | -5.4% |
| _music               | 2.7%   | 3.7%   | 1.0%  |
| _nonfiction          | 11.2%  | 14.4%  | 3.2%  |
| _new_book            | 6.1%   | 9.7%   | 3.5%  |
| _ya_av               | 0.4%   | 0.9%   | 0.5%  |
| _ya_fiction          | 4.3%   | 5.4%   | 1.1%  |
| _ya_nonfiction       | 0.5%   | 0.9%   | 0.3%  |

### **TURNSTILE COUNTS**



|        |        | Riverfror | nt<br>Per | G      | rinton I. \ | Vill<br>Per |       | Crestwoo | od<br>Per | YPL<br>Total |
|--------|--------|-----------|-----------|--------|-------------|-------------|-------|----------|-----------|--------------|
|        | Count  | Hours     | Hour      | Count  | Hours       | Hour        | Count | Hours    | Hour      | Count        |
| Sep-19 | 32,645 | 260       | 126       | 25,302 | 276         | 92          | 7,989 | 236      | 34        | 65,936       |
| Oct-19 | 28,687 | 282       | 102       | 21,963 | 300         | 73          | 8,198 | 258      | 32        | 58,848       |
| Nov-19 | 26,807 | 240       | 112       | 20,843 | 252         | 83          | 7,436 | 222      | 33        | 55,086       |
| Dec-19 | 29,318 | 265       | 111