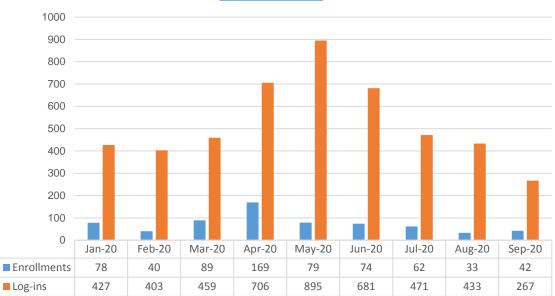

0               | 78          |
| <b>Apr-20</b> | 423       | 183   | 463   | 247               | 54    | 154        | 1524               | 52          |
| May-20        | 416       | 147   | 451   | 185               | 70    | 191        | 1460               | 41          |
| Jun-20        | 391       | 123   | 407   | 206               | 50    | 101        | 1278               | 34          |
| Jul-20        | 379       | 107   | 403   | 147               | 52    | 143        | 12 <mark>31</mark> | 49          |
| Aug-20        | 446       | 132   | 377   | 148               | 43    | 133        | 1279               | 14          |
| Sep-20        | 421       | 115   | 325   | 147               | 49    | 162        | 1219               | 19          |

### **Hoopla Circulation**



¥25



**Gale Courses** 



Gale Courses





Oct-19 Nov-19 Dec-19 Jan-20 Feb-20 Mar-20 Apr-20 May-20 Jun-20 Jul-20 Aug-20 Sep-20

|                              | Oct-<br>19 | Nov-<br>19 | Dec-<br>19 | Jan-<br>20 | Feb-<br>20 | Mar-<br>20 | Apr-<br>20 | May-<br>20 | Jun-<br>20 | Jul-<br>20 | Aug-<br>20 | Sep-<br>20 |       |
|------------------------------|------------|------------|------------|------------|------------|------------|------------|------------|------------|------------|------------|------------|-------|
| Total Sessions:              | 128        | 106        | 112        | 166        | 170        | 215        | 292        | 290        | 293        | 243        | 312        | 263        |       |
| Total Course Uses:           | 103        | 91         | 109        | 177