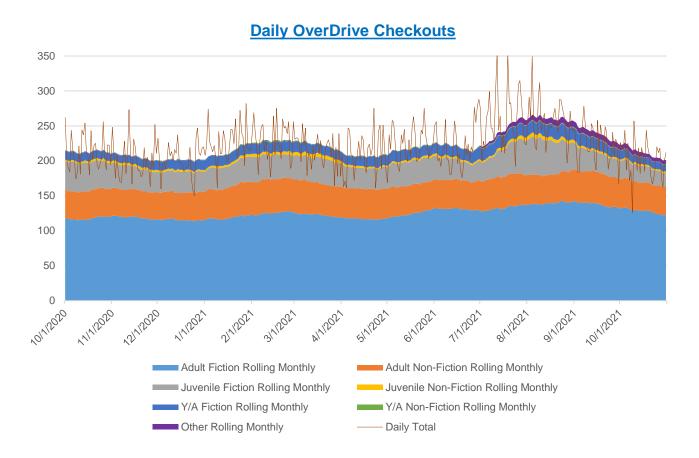

| 61          | 649   | 107   | 6           | 25,260          |
| Aug-21 | 14,981     | 218   | 69          | 11,918          | 218   | 55          | 508   | 109   | 5           | 27,407          |
| Sep-21 | 15,096     | 221   | 68          | 14,656          | 221   | 66          |       |       | 0           | 29,752          |
| Oct-21 | 12,764     | 225   | 57          | 18,955          | 225   | 84          |       |       | 0           | 31,719          |

Source: Gate counters at public entrances of all three buildings. Figures include staff entries and exits.

Notes: Total Monthly Patrons in January-February incomplete due to gate counter malfunction at Grinton I. Will

Crestwood Library closed in September and October due to Hurricane Ida



### **ELECTRONIC RESOURCES SUMMARY**



|        | Adult               | Adult               | Juvenile           | Juvenile           | Y/A     | Y/A                |                     |
|--------|---------------------|---------------------|--------------------|--------------------|---------|--------------------|---------------------|
|        | Fiction             | <b>Non-Fiction</b>  | Fiction            | <b>Non-Fiction</b> | Fiction | <b>Non-Fiction</b> | TOTAL               |
| Oct-20 | 37 <mark>3</mark> 4 | 12 <mark>39</mark>  | 1125               | 90                 | 343     | 17                 | 65 <mark>56</mark>  |
| Nov-20 | 3501                | 1165                | 868                | 80                 | 404     | 17                 | 6042                |
| Dec-20 | 3564                | 1269