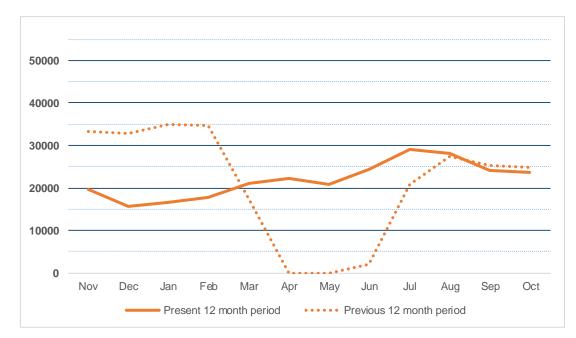

Director Montero updated the Board on the status of Yonkers Public Library's application for a Community Development Block Grant (CDBG). The City of Yonkers Planning Department awarded Riverfront Library \$35,000 in federal funding through the end of 2022 for the refurbishment of its frequently used Community Room. This grant was available to Riverfront exclusively because of the socio-economic status of the community it serves.