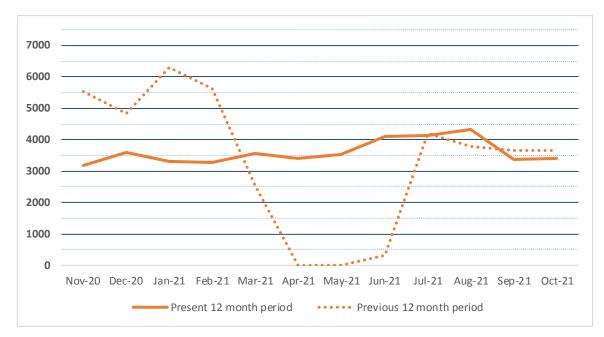

Director Montero updated the Board on the status of Yonkers Public Library's application for a Community Development Block Grant (CDBG). The City of Yonkers Planning Department awarded Riverfront Library \$35,000 in federal funding through the end of 2022 for the refurbishment of its frequently used Community Room. This grant was available to Riverfront exclusively because of the socio-economic status of the community it serves.