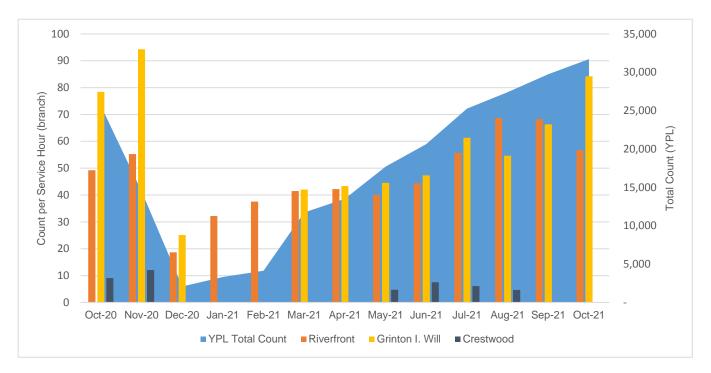

Director Montero reported that Will Library hosted a FEMA Disaster Recovery Center beginning September 11 following Hurricane Ida. The site was one of the busiest in the region, with 652 people served through the end of September. The Center closed on October 15 and final numbers would be available later. Director Montero thanked the staff of Will Library for their cooperation and noted that FEMA appreciated their support, specifically the accommodations made by the custodial staff.

Director Montero updated the Board on the status of Crestwood Library and the flood damage sustained from Hurricane Ida. Following several failed attempts to dry and shampoo the carpeting, it was decided to replace the carpeting with vinyl tiling and contract the services of an air quality testing firm to determine the level of mold and mildew in the air. Although improved, the levels remained elevated in some areas of the building and as a result Crestwood remains closed to the public and staff access to certain areas is limited. Director Montero thanked the staff of Crestwood and the custodians for their work during the recovery. He also noted that funds were allocated for building improvements at Crestwood in the most recent capital budget and looked forward to receiving it as soon as the City of Yonkers makes it available following their bonding process.