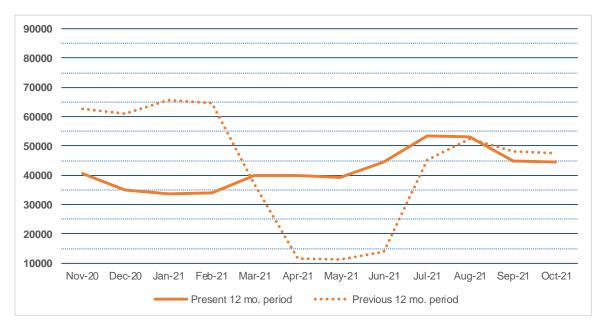

ity and social justice, share perspectives, deepen conversations across and between units in the library. On average, 19 staff members participate in the weekly meetings. Once a month, the committee plans to host a speaker who can help staff move to new levels of understanding of this work and provide a framework to advance anti-racist and inclusionary practices. On November 18, Lucria Ortiz, CEO of YMCA Yonkers, gave a talk on how the library can infuse a race and equity focus into organizational outcomes and service delivery through shifts in processes and policies. The committee is also in the beginning stages of creating an action plan for 2022 that challenges inequities and implements positive change in our library and the community.



### CIRCULATION SUMMARY YONKERS PUBLIC LIBRARY



|                        | Nov-20 Dec-2 | 0 Jan-21 | Feb-21 | Mar-21 | Apr-21 | May-21 | Jun-21 | Jul-21 | Aug-21 | Sep-21 | Oct-21 |
|------------------------|--------------|----------|--------|--------|--------|--------|--------|--------|--------|--------|--------|
| Present 12 mo. period  | 40546 3500   | 9 33647  | 34128  | 39894  | 39992  | 39180  | 44518  | 53597  | 53250  | 44879  | 44515  |
| Previous 12 mo. period | 62605 6109   | 4 65766  | 64816  | 37052  | 11424  | 11111  | 13859  | 45281  | 52569  | 48249  | 47643  |
|                        | -35.2% -42.7 | % -48.8% | -47.3% | 7.7%   | 250.1% | 252.6% | 221.2% | 18.4%  | 1.3%   | -7.0%  | -6.6%  |

|                         | Oct-20 | Oct-21 |       |        |
|-------------------------|--------|--------|-------|--------|
|