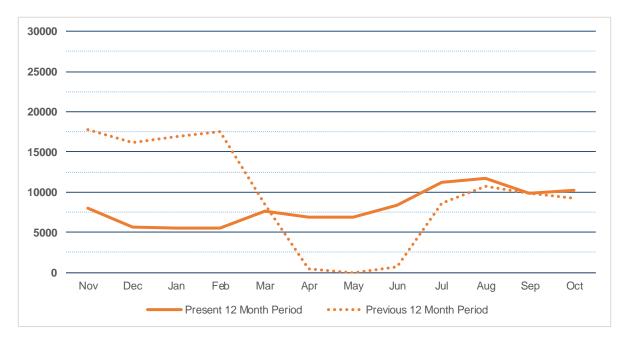

_juv_audiobook          | 0.1%   | 0.1%   | 0.0%  |
| _juv_fiction            | 17.8%  | 23.1%  | 5.3%  |
| _juv_foreign            | 0.4%   | 0.7%   | 0.3%  |
| _juv_movie              | 3.4%   | 2.9%   | -0.5% |
| _juv_nonfiction         | 3.6%   | 4.2%   | 0.7%  |
| _magazine               | 0.3%   | 0.2%   | -0.1% |
| _movie                  | 19.0%  | 13.4%  | -5.5% |
| _music                  | 3.5%   | 4.2%   | 0.7%  |
| _new_book               | 4.2%   | 4.7%   | 0.5%  |
| _nonfiction             | 7.8%   | 8.7%   | 0.9%  |
| _ya_av                  | 0.2%   | 0.5%   | 0.3%  |
| _ya_fiction             | 2.3%   | 3.4%   | 1.1%  |
| _ya_nonfiction          | 0.4%   | 0.5%   | 0.1%  |
| _Electronic Content Use | 20.85% | 16.46% | -4.4% |

### CIRCULATION SUMMARY RIVERFRONT LIBRARY



|                          | Nov    | Dec    | Jan    | Feb    | Mar    | Apr  | Мау  | Jun  | Jul   | Aug   | Sep  | Oct   |
|--------------------------|--------|--------|--------|--------|--------|------|------|------|-------|-------|------|-------|
| Present 12 Month Period  | 7995   | 5654   | 5579   | 5533   | 7584   | 6928 | 6918 | 8405 | 11229 | 11756 | 9812 | 10201 |
| Previous 12 Month Period | 17738  | 16212  | 16888  | 17557  | 8554   | 491  | 9    | 650  | 8644  | 10739 | 9807 | 9186  |
|                          | -54.9% | -65.1% | -67.0% | -68.5% | -11.3% |      |      |      | 29.9% | 9.5%  | 0.1% | 11.0% |

|                         | Oct-20 | Oct-21 |      |        |
|-------------------------|--------|--------|------|--------|
| _audiobook              | 131    | 118