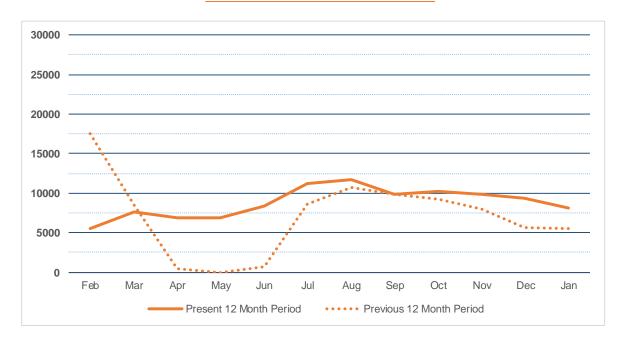

# CIRCULATION SUMMARY RIVERFRONT LIBRARY

|                          | Feb    | Mar    | Apr  | May  | Jun  | Jul   | Aug   | Sep  | Oct   | Nov   | Dec   | Jan   |
|--------------------------|--------|--------|------|------|------|-------|-------|------|-------|-------|-------|-------|
| Present 12 Month Period  | 5533   | 7584   | 6928 | 6918 | 8405 | 11229 | 11756 | 9812 | 10201 | 9799  | 9399  | 8169  |
| Previous 12 Month Period | 17557  | 8554   | 491  | 9    | 650  | 8644  | 10739 | 9807 | 9186  | 7995  | 5654  | 5579  |
|                          | -68.5% | -11.3% |      |      |      | 29.9% | 9.5%  | 0.1% | 11.0% | 22.6% | 66.2% | 46.4% |