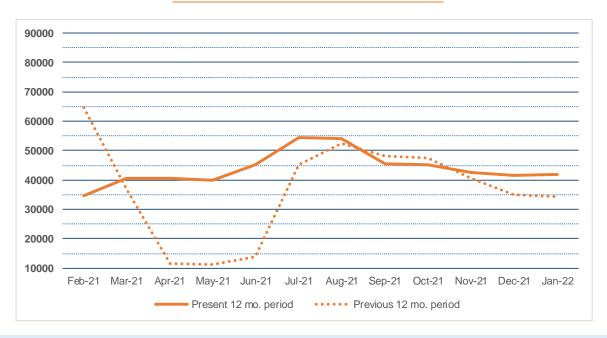

# CIRCULATION SUMMARY YONKERS PUBLIC LIBRARY

 Feb-21 Mar-21 Mar-21 May-21 Jun-21 Jul-21 Aug-21 Sep-21 Oct-21 Nov-21 Dec-21 Jan-22

 Present 12 mo. period
 34779 40599 40559 39763 45105 54294 53983 45508 45194 42642 41641 41894

 Previous 12 mo. period
 64816 37052 11424 11111 13859 45281 52569 48249 47643 40546 35009 34405

 -46.3% 9.6% 255.0% 257.9% 225.5% 19.9% 2.7% -5.7% -5.1% 5.2% 18.9% 21.8%

|                              | Jan-21 | Jan-22 |      |        |
|------------------------------|--------|--------|------|--------|
| _audiobook                   | 531    | 500    | -31  | -5.8%  |
| _biography                   | 397    | 491    | 94   | 23.7%  |
| _express                     | 172    | 426    | 254  | 147.7% |
| _fiction                     | 4208   | 4404   | 196  | 4.7%   |
| _foreign_language            | 144    | 178    | 34   | 23.6%  |
| _juv_audiobook               | 60     | 72     | 12   | 20.0%  |
| _juv_fiction                 | 5408   | 8628   | 3220 | 59.5%  |
| _juv_foreign                 | 78     | 141    | 63   | 80.8%  |
| _juv_movie                   | 624    | 922    | 298  | 47.8%  |
| _juv_nonfic <b>tio</b> n_    | 988    | 1442   | 454  | 46.0%  |
| _magazin <mark>e</mark>      | 89     | 127    | 38   | 42.7%  |
| _movie                       | 4505   | 6083   | 1578 | 35.0%  |
| _music                       | 1667   | 1563   | -104 | -6.2%  |
| _new_book_                   | 1806   | 2442   | 636  | 35.2%  |
| _nonfiction                  | 3127   | 3614   | 487  | 15.6%  |
| _ya_av                       | 89     | 141    | 52   | 58.4%  |
| _ya_fiction                  | 1045   | 1398   | 353  | 33.8%  |
| _ya_nonfic <mark>tion</mark> | 165    | 178    | 13   | 7.9%   |
| Electronic Content Use       | 8934   | 8642   | -292 | -3.3%  |