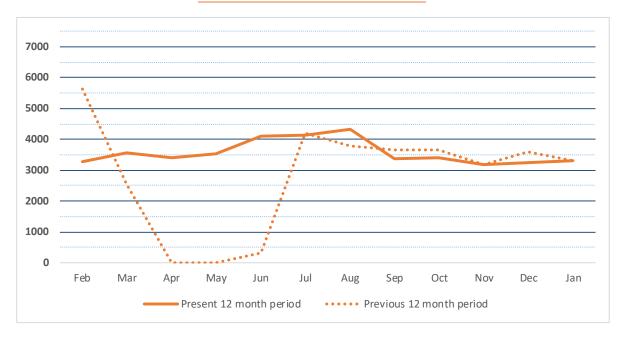

# CRESTWOOD LIBRARY

|                          | Feb    | Mar   | Apr  | May  | Jun  | Jul   | Aug   | Sep   | Oct   | Nov  | Dec   | Jan  |
|--------------------------|--------|-------|------|------|------|-------|-------|-------|-------|------|-------|------|
| Present 12 month period  | 3290   | 3549  | 3412 | 3517 | 4088 | 4150  | 4314  | 3379  | 3415  | 3187 | 3246  | 3320 |
| Previous 12 month period | 5617   | 2540  | 2    | 11   | 323  | 4208  | 3778  | 3663  | 3663  | 3180 | 3602  | 3319 |
|                          | -41.4% | 39.7% |      |      |      | -1.4% | 14.2% | -7.8% | -6.8% | 0.2% | -9.9% | 0.0% |