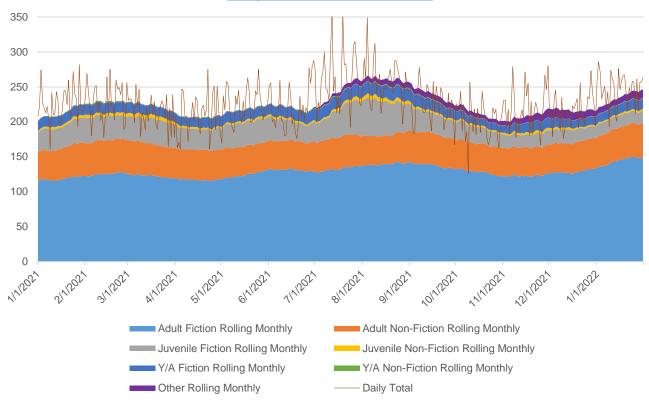

9          |
| Nov-21 | 13,225 | 209        | 63          | 13,931 | 209        | 67          | 288   | 31       | 9           | 27,444          |
| Dec-21 | 14,212 | 231        | 62          | 11,911 | 231        | 52          | 929   | 124      | 7           | 27,052          |
| Jan-22 | 9,217  | 184        | 50          | 11,835 | 184        | 64          | 389   | 112      | 3           | 21,441          |

Source: Gate counters at public entrances of all three buildings. Figures include staff entries and exits.

Notes: Total Monthly Patrons in January-February incomplete due to gate counter malfunction at Grinton I. Will Crestwood Library closed in September and October due to Hurricane Ida; reopened Nov. 22



### **ELECTRONIC RESOURCES SUMMARY**

### **Daily OverDrive Checkouts**



|        | Adult          | Adult       | Juvenile       | Juvenile           | Y/A            | Y/A                |                    |
|--------|----------------|-------------|----------------|--------------------|----------------|--------------------|--------------------|
| _      | <b>Fiction</b> | Non-Fiction | <b>Fiction</b> | <b>Non-Fiction</b> | <b>Fiction</b> | <b>Non-Fiction</b> | TOTAL              |
| Jan-21 | 3795           | 1471        | 1073           | 118                | 473            | 34                 | 6965               |
| Feb-21 | <b>3</b> 530   | 1353        | 960            | 1 <sub>16</sub>    | 415            | 35                 | 6409               |
| Mar-21 | 3685           | 1343        | 1053           | 118                | 417            | 22