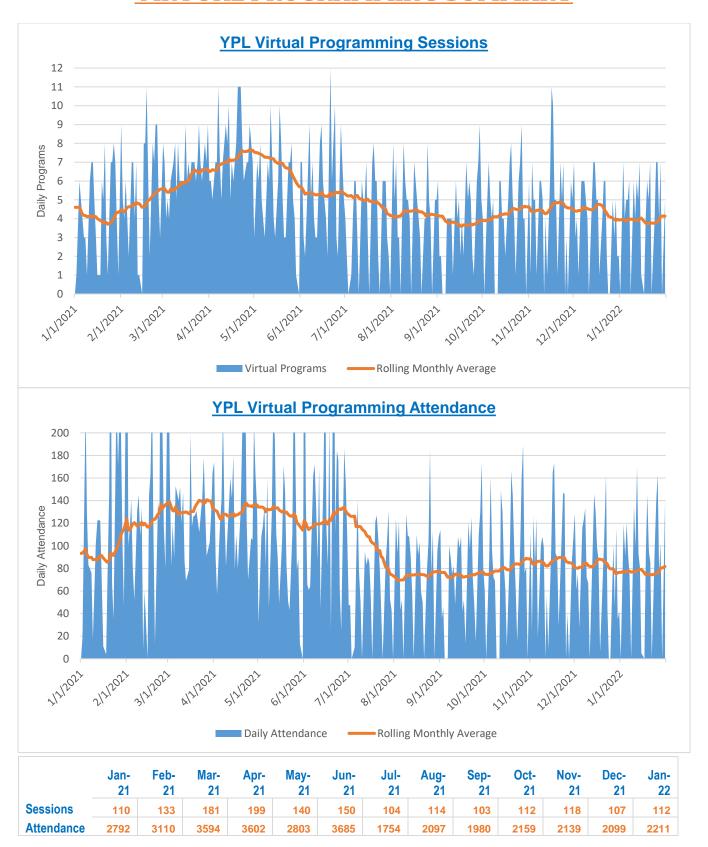

| 539            | 41                 | 7972               |
| Sep-21 | 3964           | 1250        | 793            | 63                 | 402            | 18                 | 6708               |
| Oct-21 | 3801           | 1257        | 603            | 76                 | 320            | 17                 | 6257               |
| Nov-21 | 3811           | 1231        | 613            | 91                 | 431            | 12                 | 65 <mark>87</mark> |
| Dec-21 | 4106           | 1355        | 521            | 59                 | 364            | 15                 | 6675               |
| Jan-22 | 4625           | 1517        | 550            | 87                 | 466            | 29                 | 7642               |

### VIRTUAL PROGRAMMING SUMMARY



### **BOOK STOCK**

| RIVERFRONT LIBRARY                          | 2022    | 2021    |
|---------------------------------------------|---------|---------|
| Number of volumes at end of previous month  | 149,389 |         |
| Number of volumes added this month          | 942     |         |
| TOTAL                                       | 150,331 |         |
| Number of volumes lost/withdrawn this month | 136     |         |
| TOTAL VOLUMES RIVERFRONT LIBRARY            | 150,195 | 145,953 |
| GRINTON I. WILL BRANCH                      |         |         |
| Number of volumes at end of previous month  | 150,229 |         |
| Number of volumes added this month          | 1,062   |         |
| TOTA L                                      | 151,291 |         |
| Number of volumes lost/withd