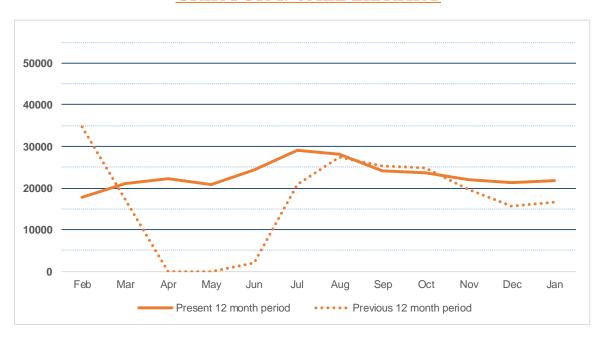

# CIRCULATION SUMMARY YONKERS PUBLIC LIBRARY

 Feb-21 Mar-21 Mar-21 May-21 Jun-21 Jul-21 Aug-21 Sep-21 Oct-21 Nov-21 Dec-21 Jan-22

 Present 12 mo. period
 34779 40599 40559 39763 45105 54294 53983 45508 45194 42642 41641 41894

 Previous 12 mo. period
 64816 37052 11424 11111 13859 45281 52569 48249 47643 40546 35009 34405

 -46.3% 9.6% 255.0% 257.9% 225.5% 19.9% 2.7% -5.7% -5.1% 5.2% 18.9% 21.8%

|                              | Jan-21 | Jan-22 |      |        |
|------------------------------|--------|--------|------|--------|
| _audiobook                   | 531    | 500    | -31  | -5.8%  |
| _biography                   | 397    | 491    | 94   | 23.7%  |
| _express                     | 172    | 426    | 254  | 147.7% |
| _fiction                     | 4208   | 4404   | 196  | 4.7%   |
| _foreign_language            | 144    | 178    | 34   | 23.6%  |
| _juv_audiobook               | 60     | 72     | 12   | 20.0%  |
| _juv_fiction                 | 5408   | 8628   | 3220 | 59.5%  |
| _juv_foreign                 | 78     | 141    | 63   | 80.8%  |
| _juv_movie                   | 624    | 922    | 298  | 47.8%  |
| _juv_nonfic <b>tio</b> n_    | 988    | 1442   | 454  | 46.0%  |
| _magazin <mark>e</mark>      | 89     | 127    | 38   | 42.7%  |
| _movie                       | 4505   | 6083   | 1578 | 35.0%  |
| _music                       | 1667   | 1563   | -104 | -6.2%  |
| _new_book_                   | 1806   | 2442   | 636  | 35.2%  |
| _nonfiction                  | 3127   | 3614   | 487  | 15.6%  |
| _ya_av                       | 89     | 141    | 52   | 58.4%  |
| _ya_fiction                  | 1045   | 1398   | 353  | 33.8%  |
| _ya_nonfic <mark>tion</mark> | 165    | 178    | 13   | 7.9%   |
| Electronic Content Use       | 8934   | 8642   | -292 | -3.3%  |