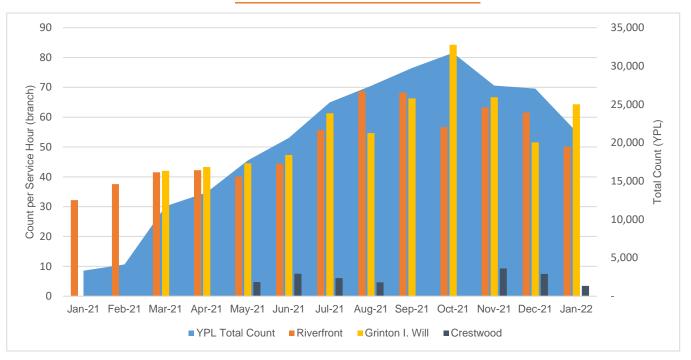

-0.1% |
| _fiction             | 17.2%  | 16.4%  | -0.9% |
| _foreign_language    | 0.1%   | 0.0%   | -0.1% |
| _juv_audiobook       | 0.5%   | 0.3%   | -0.2% |
| _juv_fiction         | 21.8%  | 19.5%  | -2.4% |
| _juv_foreign         | 0.2%   | 0.0%   | -0.1% |
| _juv_movie           | 1.3%   | 1.6%   | 0.4%  |
| _juv_nonfiction      | 5.2%   | 7.3%   | 2.0%  |
| _magazine            | 0.0%   | 1.4%   | 1.4%  |
| _movie               | 15.0%  | 13.7%  | -1.4% |
| _music               | 4.2%   | 2.0%   | -2.2% |
| _nonfiction          | 13.3%  | 14.5%  | 1.1%  |
| _new_book            | 9.9%   | 14.4%  | 4.5%  |
| _ya_av               | 0.7%   | 0.8%   | 0.0%  |
| _ya_fiction          | 3.8%   | 2.8%   | -1.0% |
| _ya_nonfiction       | 0.6%   | 0.7%   | 0.1%  |

### **TURNSTILE COUNTS**



|        | F      | Riverfront | t           | Gr     | inton I. W | /ill        |       | Crestwoo | d           |                 |
|--------|--------|------------|-------------|--------|------------|-------------|-------|----------|-------------|-----------------|
|        | Count  | Hours      | Per<br>Hour | Count  | Hours      | Per<br>Hour | Count | Hours    | Per<br>Hour | YPL Total Count |
| Jan-21 | 3,319  | 103        | 32          |        |            |             | -     |          | 0           | 3,319           |
| Feb-21 | 4,133  | 110        | 38          |        |            |             | -     |          | 0           | 4,133           |
| Mar-21 | 6,268  | 151        | 42          | 5,460  | 130        | 42          | -     |          | 0           | 11,728