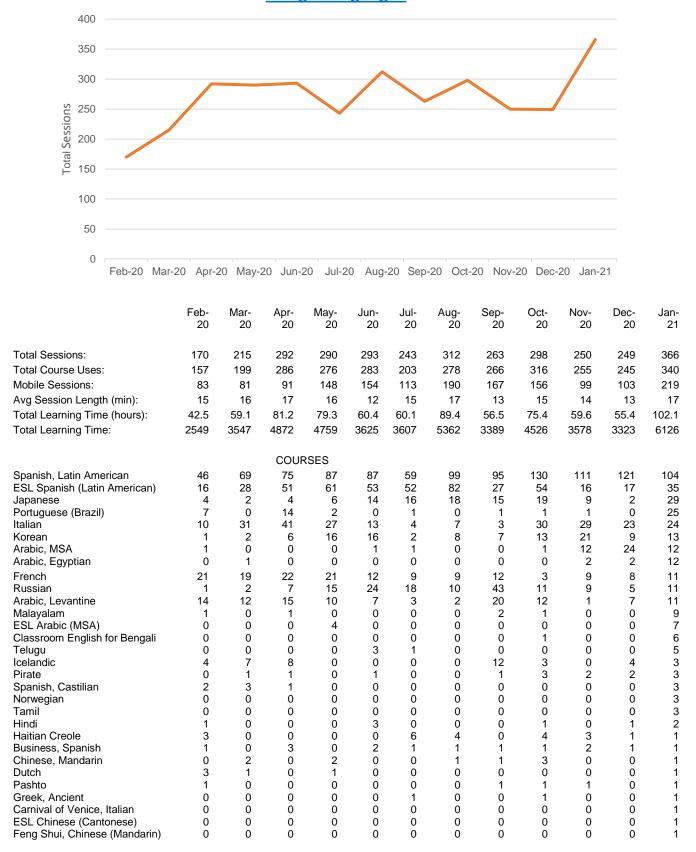

101        | 1278               | 34          |
| Jul-20 | 379       | 107   | 403   | 147   | 52    | 143        | 1231               | 49          |
| Aug-20 | 446       | 132   | 377   | 148   | 43    | 133        | 1279               | 14          |
| Sep-20 | 421       | 115   | 325   | 147   | 49    | 162        | 1219               | 19          |
| Oct-20 | 344       | 86    | 336   | 193   | 50    | 129        | 1138               | 17          |
| Nov-20 | 337       | 125   | 328   | 152   | 42    | 130        | 1114               | 19          |
| Dec-20 | 344       | 105   | 370   | 147   | 57    | 90         | 1 <mark>113</mark> | 26          |
| Jan-21 | 416       | 123   | 378   | 112   | 46    | 129        | 1204               | 37          |





### **Mango Languages**



# VIRTUAL PROGRAMMING SUMMARY





| <u>Total Programs</u> | Total Attendance |
|-----------------------|------------------|
| 1,223                 | 20,541           |

NOTE: Through January 31. Attendance on non-Zoom platforms represent estimates.



# **BOOK STOCK**

# **FOR THE MONTH OF JANUARY 2021**

**RIVERFRONT LIBRARY** 

Number of volumes at end of previous month

| Number of volumes added this month          | 556     |         |
|---------------------------------------------|---------|---------|
| TOTAL                                       | 146,000 |         |
| Number of volumes lost/withdrawn this month | 47      |         |
| TOTAL VOLUMES RIVERFRONT LIBRARY            | 145,953 | 151,332 |
| GRINTON I. WILL BRANCH                      |         |         |
| Number of