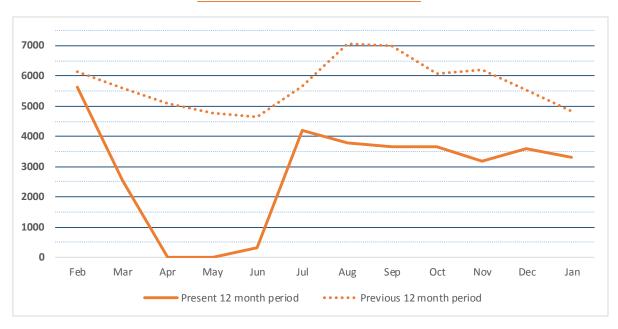

# CIRCULATION SUMMARY YONKERS PUBLIC LIBRARY

|                          | Feb   | Mar    | Apr    | May    | Jun    | Jul    | Aug    | Sep    | Oct    | Nov    | Dec    | Jan    |
|--------------------------|-------|--------|--------|--------|--------|--------|--------|--------|--------|--------|--------|--------|
| Present 12 month period  | 64816 | 37052  | 11424  | 11111  | 13859  | 45281  | 52569  | 48249  | 47643  | 40546  | 35009  | 33647  |
| Previous 12 month period | 71637 | 68723  | 65041  | 62092  | 57630  | 57955  | 77481  | 81689  | 67036  | 69319  | 62605  | 61094  |
|                          | -9.5% | -46.1% | -82.4% | -82.1% | -76.0% | -21.9% | -32.2% | -40.9% | -28.9% | -41.5% | -44.1% | -44.9% |