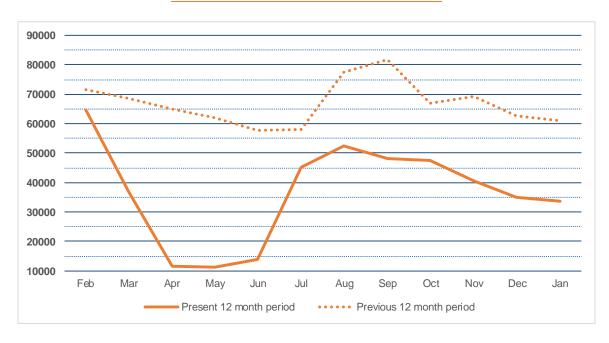

# CIRCULATION SUMMARY YONKERS PUBLIC LIBRARY

|                          | Feb   | Mar    | Apr    | May    | Jun    | Jul    | Aug    | Sep    | Oct    | Nov    | Dec    | Jan    |
|--------------------------|-------|--------|--------|--------|--------|--------|--------|--------|--------|--------|--------|--------|
| Present 12 month period  | 64816 | 37052  | 11424  | 11111  | 13859  | 45281  | 52569  | 48249  | 47643  | 40546  | 35009  | 33647  |
| Previous 12 month period | 71637 | 68723  | 65041  | 62092  | 57630  | 57955  | 77481  | 81689  | 67036  | 69319  | 62605  | 61094  |
|                          | -9.5% | -46.1% | -82.4% | -82.1% | -76.0% | -21.9% | -32.2% | -40.9% | -28.9% | -41.5% | -44.1% | -44.9% |