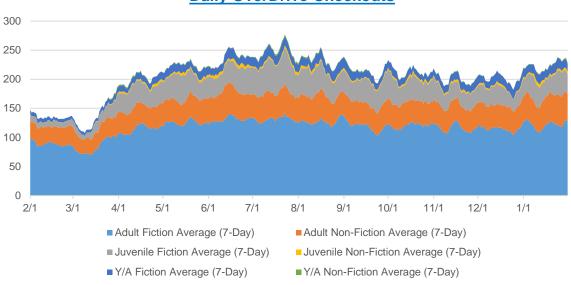

|        | Adult          | Adult       | Juvenile           | Juvenile    | Y/A            | Y/A         |                  |
|--------|----------------|-------------|--------------------|-------------|----------------|-------------|------------------|
| _      | <b>Fiction</b> | Non-Fiction | <b>Fiction</b>     | Non-Fiction | <b>Fiction</b> | Non-Fiction | TOTAL            |
| Jan-20 | 2808           | 961         | 359                | 24          | 201            | 9           | 4362             |
| Feb-20 | 2536           | 892         | 280                | 9           | 160            | 4           | 3881             |
| Mar-20 | 2713           | 950         | 587                | 30          | 209            | 22          | 4511             |
| Apr-20 | 3464           | 1095        | 1080               | 77          | 327            | 29          | 6072             |
| May-20 | 3892           | 1257        | 1224               | 102         | 422            | 32          | 6929             |
| Jun-20 | 3960           | 1402        | 1 <mark>201</mark> | 130         | 432            | 29          | 7154             |
| Jul-20 | 4039           | 1396        | 1568               | 103         | 499            | 62          | 7667             |
| Aug-20 | 3981           | 1370        | 1285               | 96          | 514            | 42          | 7288             |
| Sep-20 | 3519           | 1198        | 1 <mark>213</mark> | 64          | 387            | 22          | 6403             |
| Oct-20 | 3734           | 1239        | 1125               | 90          | 343            | 17          | 6548             |
| Nov-20 | 3501           | 1165        | 868                | 80          | 404            | 17          | 6035             |
| Dec-20 | 3564           | 1269        | 891                | 77          | 448            | 16          | <b>62</b> 65     |
| Jan-21 | 3795           | 1471        | 1073               | 118         | 473            | 34          | 696 <sub>4</sub> |