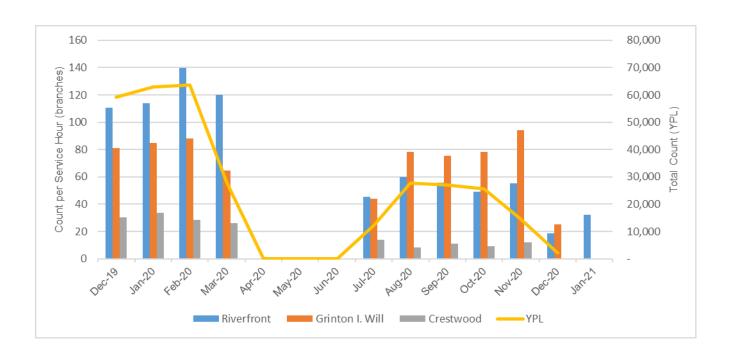

# **TURNSTILE COUNTS**

|        |        | Riverfro | ont      | G      | rinton I. | Will     |       | Crestwo | ood      | YPL                |
|--------|--------|----------|----------|--------|-----------|----------|-------|---------|----------|--------------------|
|        | Count  | Hours    | Per Hour | Count  | Hours     | Per Hour | Count | Hours   | Per Hour | <b>Total Count</b> |
| Dec-19 | 29,318 | 265      | 111      | 22,650 | 280       | 81       | 7,292 | 239     | 31       | 59,260             |
| Jan-20 | 30,509 | 268      | 114      | 24,070 | 284       | 85       | 8,336 | 247     | 34       | 62,915             |
| Feb-20 | 34,327 | 246      | 140      | 22,854 | 260       | 88       | 6,476 | 228     | 28       | 63,657             |
| Mar-20 | 15,623 | 130      | 120      | 8,948  | 138       | 65       | 3,084 | 118     | 26       | 27,655             |
| Apr-20 |        |          |          |        |           |          |       |         |          | -                  |
| May-20 |        |          |          |        |           |          |       |         |          | -                  |
| Jun-20 |        |          |          |        |           |          |       |         |          | -                  |
| Jul-20 | 6,052  | 133      | 46       | 5,837  | 133       | 44       | 399   | 29      | 14       | 12,288             |
| Aug-20 | 11,865 | 198      | 60       | 15,460 | 198       | 78       | 390   | 48      | 8        | 27,715             |
| Sep-20 | 11,284 | 202      | 56       | 15,236 | 202       | 75       | 574   | 51      | 11       | 27,094             |
| Oct-20 | 9,999  | 203      | 49       | 15,214 | 194       | 78       | 435   | 48      | 9        | 25,648             |
| Nov-20 | 6,186  | 112      | 55       | 7,918  | 84        | 94       | 398   | 33      | 12       | 14,502             |
| Dec-20 | 887    | 47.5     | 19       | 1,192  | 47.5      | 25       | -     |         | 0        | 2,079              |
| Jan-21 | 3,319  | 103      | 32       |        |           |          | -     |         | 0        |                    |

Source: Gate counters at public entrances of all three buildings. Figures include staff entries and exits.

Notes:Riverfront reopened January 11, 2021; Grinton I. Will data unavailable due to equipment failure; Crestwood remained closed.