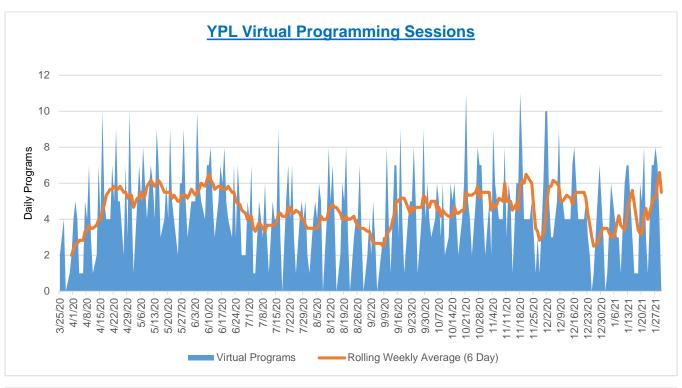

# VIRTUAL PROGRAMMING SUMMARY

| <u>Total Programs</u> | Total Attendance |
|-----------------------|------------------|
| 1,223                 | 20,541           |

NOTE: Through January 31. Attendance on non-Zoom platforms represent estimates.