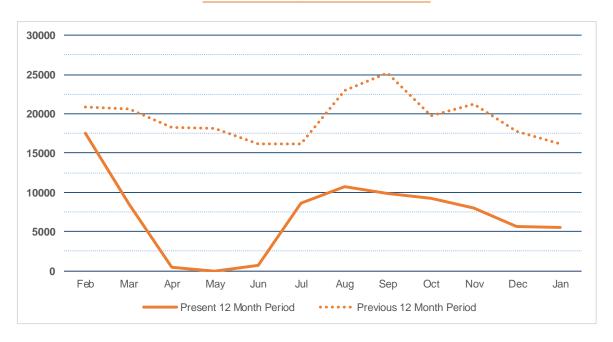

# CIRCULATION SUMMARY RIVERFRONT LIBRARY

|                                 | Feb   | Mar   | Apr   | May   | Jun   | Jul   | Aug   | Sep   | Oct   | Nov   | Dec   | Jan   |
|---------------------------------|-------|-------|-------|-------|-------|-------|-------|-------|-------|-------|-------|-------|
| Present 12 Month Period         | 17557 | 8554  | 491   | 9     | 650   | 8644  | 10739 | 9807  | 9186  | 7995  | 5654  | 5579  |
| <b>Previous 12 Month Period</b> | 20897 | 20605 | 18225 | 18154 | 16156 | 16222 | 22931 | 25192 | 19736 | 21240 | 17738 | 16212 |