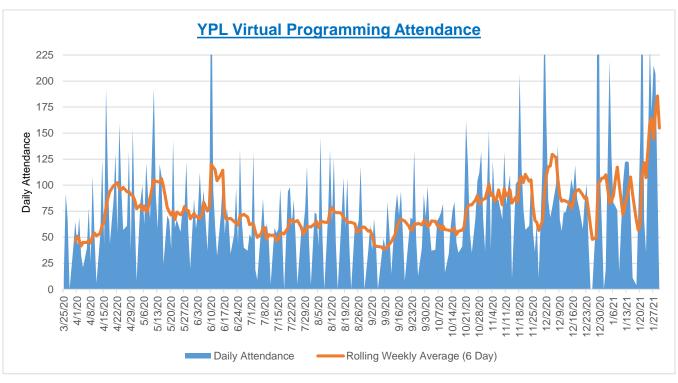

# VIRTUAL PROGRAMMING SUMMARY

| <u>Total Programs</u> | Total Attendance |
|-----------------------|------------------|
| 1,223                 | 20,541           |

NOTE: Through January 31. Attendance on non-Zoom platforms represent estimates.