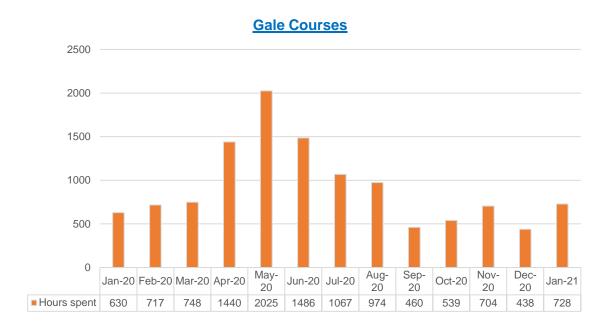

| 407   | 206   | 50    | 101        | 1278               | 34          |
| Jul-20 | 379       | 107   | 403   | 147   | 52    | 143        | 1231               | 49          |
| Aug-20 | 446       | 132   | 377   | 148   | 43    | 133        | 1279               | 14          |
| Sep-20 | 421       | 115   | 325   | 147   | 49    | 162        | 1219               | 19          |
| Oct-20 | 344       | 86    | 336   | 193   | 50    | 129        | 1138               | 17          |
| Nov-20 | 337       | 125   | 328   | 152   | 42    | 130        | 1114               | 19          |
| Dec-20 | 344       | 105   | 370   | 147   | 57    | 90         | 1 <mark>113</mark> | 26          |
| Jan-21 | 416       | 123   | 378   | 112   | 46    | 129        | 1204               | 37          |





### **Mango Languages**



# VIRTUAL PROGRAMMING SUMMARY





| <u>Total Programs</u> | Total Attendance |
|-----------------------|------------------|
| 1,223                 | 20,541           |

NOTE: Through January 31. Attendance on non-Zoom platforms represent estimates.



# **BOOK STOCK**

# **FOR THE MONTH OF JANUARY 2021**

**RIVERFRONT LIBRARY** 

Number of volumes at end of previous month

| Number of volumes added this month          | 556     |         |
|---------------------------------------------|---------|---------|
| TOTAL                                       | 146,000 |         |
| Number of volumes lost/withdrawn this month | 47      |         |
| TOTAL VOLUMES RIVERFRONT LIBRARY            | 145,953 | 151,332 |
| GRINTON I. WILL BRANCH                      |