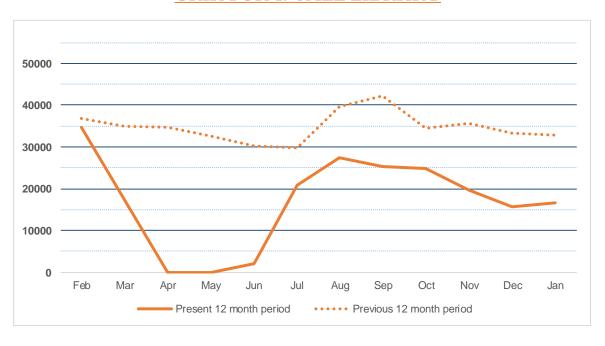

# CIRCULATION SUMMARY GRINTON I. WILL LIBRARY

|                          | Feb   | Mar   | Apr   | May   | Jun   | Jul   | Aug   | Sep   | Oct   | Nov   | Dec   | Jan   |
|--------------------------|-------|-------|-------|-------|-------|-------|-------|-------|-------|-------|-------|-------|
| Present 12 month period  | 34799 | 17208 | 37    | 25    | 2033  | 20880 | 27527 | 25283 | 24861 | 19726 | 15789 | 16573 |
| Previous 12 month period | 36902 | 34947 | 34765 | 32680 | 30315 | 29811 | 39635 | 42145 | 34552 | 35766 | 33251 | 32841 |