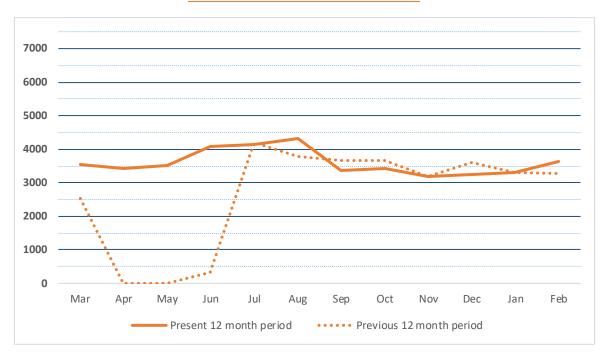

## CIRCULATION SUMMARY YONKERS PUBLIC LIBRARY

 Mar-21
 Apr-21
 May-21
 Jun-21
 Jul-21
 Aug-21
 Sep-21
 Oct-21
 Nov-21
 Dec-21
 Jan-22
 Feb-22

 Present 12 mo. period
 40599
 40559
 39763
 45105
 54294
 53983
 45508
 45194
 43357
 42345
 42902
 42382

 Previous 12 mo. period
 37052
 11424
 11111
 13859
 45281
 52569
 48249
 47643
 40546
 35009
 34405
 34779

 9.6%
 255.0%
 255.0%
 257.9%
 225.5%
 19.9%
 2.7%
 -5.7%
 -5.1%
 6.9%
 21.0%
 24.7%
 21.9%

|                               | Feb-21 | Feb-22 |      |        |
|-------------------------------|--------|--------|------|--------|
| _audiobook_                   | 484    | 505    | 21   | 4.3%   |
| _biography                    | 356    | 467    | 111  | 31.2%  |
| _express                      | 198    | 416    | 218  | 110.1% |
| _fiction                      | 4112   | 4773   | 661  | 16.1%  |
| _foreign_language             | 157    | 226    | 69   | 43.9%  |
| _juv_audi <mark>o</mark> book | 61     | 66     | 5    | 8.2%   |
| _juv_fiction                  | 6134   | 9000   | 2866 | 46.7%  |
| _juv_foreign                  | 111    | 189    | 78   | 70.3%  |
| _juv_movie                    | 753    | 969    | 216  | 28.7%  |
| _juv_nonfiction               | 1492   | 1847   | 355  | 23.8%  |
| _magazine                     | 96     | 125    | 29   | 30.2%  |
| _movie                        | 4860   | 5817   | 957  | 19.7%  |
| _music                        | 1526   | 1686   | 160  | 10.5%  |
| _new_book_                    | 1633   | 2141   | 508  | 31.1%  |
| _nonfiction                   | 2862   | 3605   | 743  | 26.0%  |
| _ya_av                        | 86     | 224    | 138  | 160.5% |
| _ya_fiction                   | 1119   | 1465   | 346  | 30.9%  |
| _ya_nonfi <mark>c</mark> tion | 153    | 163    | 10   | 6.5%   |
| _Electronic Content Use       | 8204   | 8149   | -55  | -0.7%  |