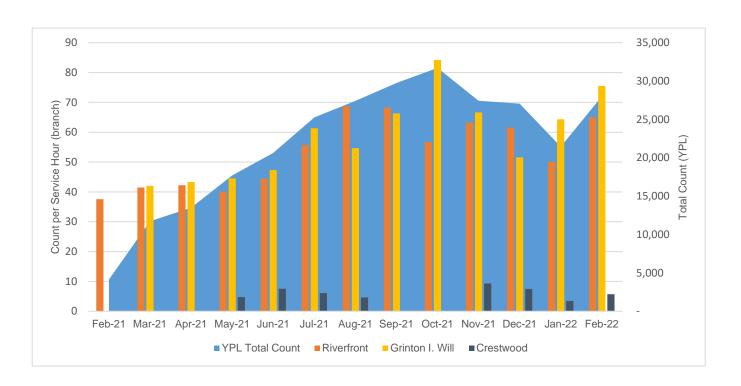

-0.2% |
| _fiction             | 15.9%  | 15.1%  | -0.8% |
| _foreign_language    | 0.0%   | 0.1%   | 0.1%  |
| _juv_audiobook       | 0.5%   | 0.4%   | -0.2% |
| _juv_fiction         | 20.0%  | 24.4%  | 4.4%  |
| _juv_foreign         | 0.1%   | 0.2%   | 0.1%  |
| _juv_movie           | 0.8%   | 1.7%   | 0.9%  |
| _juv_nonfiction      | 9.4%   | 8.6%   | -0.7% |
| _magazine            | 0.9%   | 0.9%   | -0.1% |
| _movie               | 15.9%  | 12.6%  | -3.2% |
| _music               | 2.9%   | 2.7%   | -0.2% |
| _nonfiction          | 13.9%  | 13.5%  | -0.4% |
| _new_book            | 10.0%  | 11.7%  | 1.8%  |
| _ya_av               | 0.5%   | 1.0%   | 0.5%  |
| _ya_fiction          | 3.8%   | 2.2%   | -1.6% |
| _ya_nonfiction       | 0.7%   | 0.4%   | -0.3% |

### **TURNSTILE COUNTS**



|        | F      | Riverfront | t           | Gr     | inton I. W | /ill        |       | Crestwoo | d           |                 |
|--------|--------|------------|-------------|--------|------------|-------------|-------|----------|-------------|-----------------|
|        | Count  | Hours      | Per<br>Hour | Count  | Hours      | Per<br>Hour | Count | Hours    | Per<br>Hour | YPL Total Count |
| Feb-21 | 4,133  | 110        | 38          |        |            |             | -     |          | 0           | 4,133           |
| Mar-21 | 6,268  | 151        | 42          | 5,460  | 130        | 42          | -     |          | 0           | 11,728          |
| Apr-21 | 6,670  | 158        | 42          | 6,845  | 158        | 43          | -     |          | 0           | 13,515