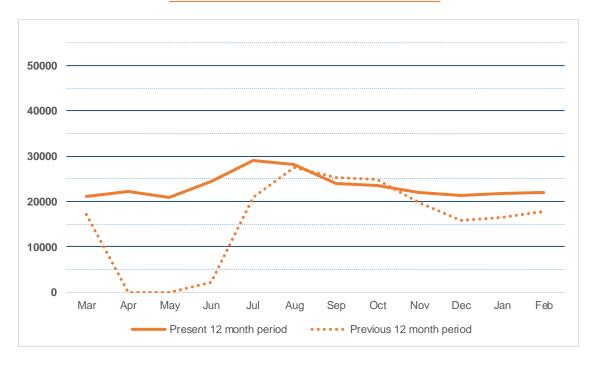

oreign_language       | 1.4%   | 1.7%   | 0.3%  |
| _juvenile_audiobook     | 0.1%   | 0.0%   | 0.0%  |
| _juvenile_fiction       | 19.4%  | 20.6%  | 1.2%  |
| _juvenile_foreign       | 0.8%   | 1.1%   | 0.3%  |
| _juvenile_movie         | 2.4%   | 2.5%   | 0.0%  |
| _juvenile_nonfiction    | 4.1%   | 3.8%   | -0.3% |
| _magazine               | 0.2%   | 0.1%   | -0.2% |
| _movie                  | 21.7%  | 20.9%  | -0.8% |
| _music                  | 3.7%   | 3.8%   | 0.1%  |
| _new_book               | 3.6%   | 3.8%   | 0.1%  |
| _nonfiction             | 11.8%  | 11.5%  | -0.3% |
| _young_adult_av         | 0.6%   | 1.4%   | 0.8%  |
| _young_adult_fiction    | 6.7%   | 7.4%   | 0.6%  |
| _young_adult_nonfiction | 0.5%   | 0.5%   | 0.0%  |

# CIRCULATION SUMMARY GRINTON I. WILL LIBRARY



|                         | Mar   | Apr   | May   | Jun   | Jul   | Aug   | Sep   | Oct   | Nov   | Dec   | Jan   | Feb   |
|-------------------------|-------|-------|-------|-------|-------|-------|-------|-------|-------|-------|-------|-------|
| Present 12 month period | 21019 | 22280 | 20815 | 24351 | 29135 | 28046 | 24025 | 23574 | 21930 | 21304 | 21763 | 21901 |
| Previous 12 month perio | 17208 | 37    | 25    | 2033  | 20880 | 27527 | 25283 | 24861 | 19726 | 15789 | 16573 | 17752 |
|                         | 22.1% |       |       |       | 39.5% | 1.9%  | -5.0% | -5.2% | 11.2% | 34.9% | 31.3% | 23.4% |

|                               | Feb-21 | Feb-22 |       |       |
|-------------------------------|--------|--------|-------|-------|
| _audiobook                    | 356