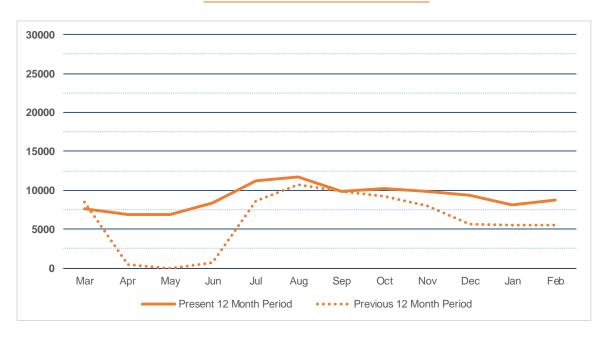

# CIRCULATION SUMMARY RIVERFRONT LIBRARY

|                          | Mar    | Apr  | May  | Jun  | Jul   | Aug   | Sep  | Oct   | Nov   | Dec   | Jan   | Feb   |
|--------------------------|--------|------|------|------|-------|-------|------|-------|-------|-------|-------|-------|
| Present 12 Month Period  | 7584   | 6928 | 6918 | 8405 | 11229 | 11756 | 9812 | 10201 | 9799  | 9399  | 8169  | 8702  |
| Previous 12 Month Period | 8554   | 491  | 9    | 650  | 8644  | 10739 | 9807 | 9186  | 7995  | 5654  | 5579  | 5533  |
|                          | -11.3% |      |      |      | 29.9% | 9.5%  | 0.1% | 11.0% | 22.6% | 66.2% | 46.4% | 57.3% |