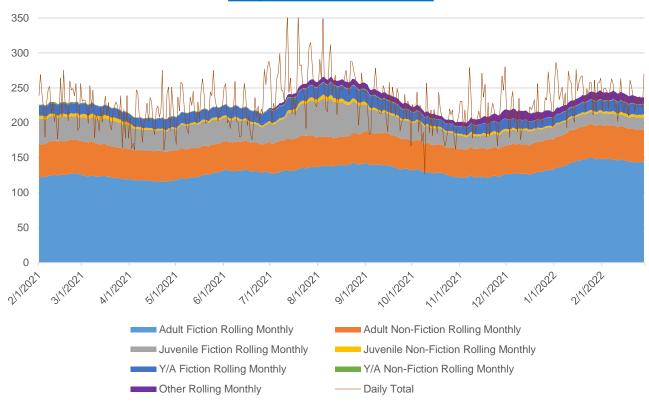

| 27,444          |
| Dec-21 | 14,212 | 231        | 62          | 11,911 | 231        | 52          | 929   | 124      | 7           | 27,052          |
| Jan-22 | 9,217  | 184        | 50          | 11,835 | 184        | 64          | 389   | 112      | 3           | 21,441          |
| Feb-22 | 12,668 | 195        | 65          | 14,720 | 195        | 75          | 603   | 105      | 6           | 27,991          |

Source: Gate counters at public entrances of all three buildings. Figures include staff entries and exits.

Notes: Total Monthly Patrons February incomplete due to gate counter malfunction at Grinton I. Will Crestwood Library closed in September and October due to Hurricane Ida; reopened Nov. 22



### **ELECTRONIC RESOURCES SUMMARY**

### **Daily OverDrive Checkouts**



|        | Adult              | Adult               | Juvenile           | Juvenile           | Y/A            | Y/A                |                    |
|--------|--------------------|---------------------|--------------------|--------------------|----------------|--------------------|--------------------|
| _      | <b>Fiction</b>     | Non-Fiction         | <b>Fiction</b>     | <b>Non-Fiction</b> | <b>Fiction</b> | <b>Non-Fiction</b> | TOTAL              |
| Feb-21 | <b>3</b> 530       | 1353                | 960                | 1 <mark>16</mark>  | 415            | 35                 | 6409               |
| Mar-21 | 3685               | 1343                | 1053               | 118                | 417            | 22                 | <b>66</b> 43       |
| Apr-21 | 3525