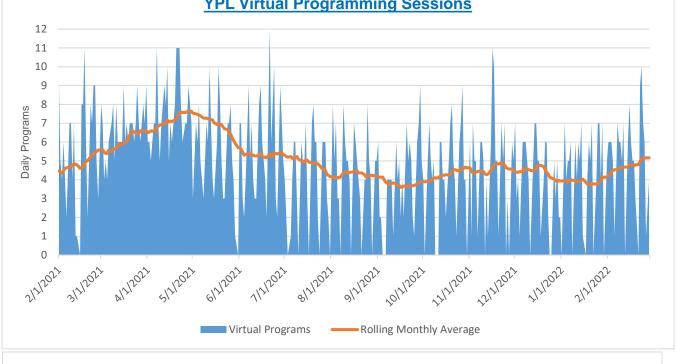

| 1257                | 603                | 76                 | 320            | 17                 | 6257               |
| Nov-21 | 3811               | 1231                | 613                | 91                 | 431            | 12                 | <b>65</b> 87       |
| Dec-21 | 4106               | 1355                | 521                | 59                 | 364            | 15                 | 6675               |
| Jan-22 | 4625               | 1517                | 550                | 87                 | 466            | 29                 | 7642               |
| Feb-22 | 4015               | 12 <mark>8</mark> 1 | 481                | <u>1</u> 16        | 399            | 24                 | <b>65</b> 84       |

### **VIRTUAL PROGRAMMING SUMMARY**





|            | Feb-<br>21 | Mar-<br>21 | Apr-<br>21 | May-<br>21 |      |      | •    | Sep-<br>21 |      |      |      |      | Feb-<br>22 |
|------------|------------|------------|------------|------------|------|------|------|------------|------|------|------|------|------------|
| Sessions   | 133        | 181        | 199        | 140        | 150  | 104  | 114  | 103        | 112  | 118  | 107  | 112  | 125        |
| Attendance | 3110       | 3594       | 3602       | 2803       | 3685 | 1754 | 2097 | 1980       | 2159 | 2139 | 2099 | 2211 | 2547       |

### **BOOK STOCK**

| 150,195<br>659<br>150,854<br>5<br>150,849 | 146,428 |
|-------------------------------------------|---------|
| 150,854<br>5<br>150,849                   | 146,428 |
| 5<br>150,849