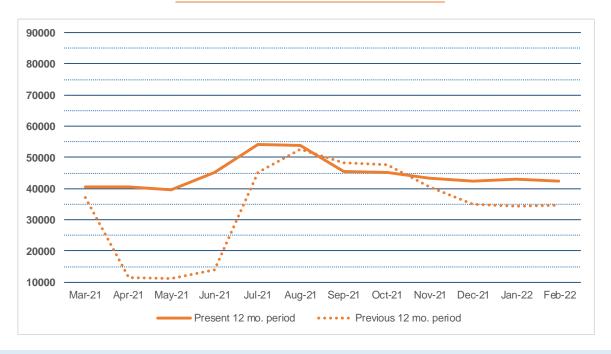

## CIRCULATION SUMMARY YONKERS PUBLIC LIBRARY

 Mar-21
 Apr-21
 May-21
 Jun-21
 Jul-21
 Aug-21
 Sep-21
 Oct-21
 Nov-21
 Dec-21
 Jan-22
 Feb-22

 Present 12 mo. period
 40599
 40559
 39763
 45105
 54294
 53983
 45508
 45194
 43357
 42345
 42902
 42382

 Previous 12 mo. period
 37052
 11424
 11111
 13859
 45281
 52569
 48249
 47643
 40546
 35009
 34405
 34779

 9.6%
 255.0%
 255.0%
 257.9%
 225.5%
 19.9%
 2.7%
 -5.7%
 -5.1%
 6.9%
 21.0%
 24.7%
 21.9%

|                               | Feb-21 | Feb-22 |      |        |
|-------------------------------|--------|--------|------|--------|
| _audiobook_                   | 484    | 505    | 21   | 4.3%   |
| _biography                    | 356    | 467    | 111  | 31.2%  |
| _express                      | 198    | 416    | 218  | 110.1% |
| _fiction                      | 4112   | 4773   | 661  | 16.1%  |
| _foreign_language             | 157    | 226    | 69   | 43.9%  |
| _juv_audi <mark>o</mark> book | 61     | 66     | 5    | 8.2%   |
| _juv_fiction                  | 6134   | 9000   | 2866 | 46.7%  |
| _juv_foreign                  | 111    | 189    | 78   | 70.3%  |
| _juv_movie                    | 753    | 969    | 216  | 28.7%  |
| _juv_nonfiction               | 1492   | 1847   | 355  | 23.8%  |
| _magazine                     | 96     | 125    | 29   | 30.2%  |
| _movie                        | 4860   | 5817   | 957  | 19.7%  |
| _music                        | 1526   | 1686   | 160  | 10.5%  |
| _new_book_                    | 1633   | 2141   | 508  | 31.1%  |
| _nonfiction                   | 2862   | 3605   | 743  | 26.0%  |
| _ya_av                        | 86     | 224    | 138  | 160.5% |
| _ya_fiction                   | 1119   | 1465   | 346  | 30.9%  |
| _ya_nonfi <mark>c</mark> tion | 153    | 163    | 10   | 6.5%   |
| _Electronic Content Use       | 8204   | 8149   | -55  | -0.7%  |