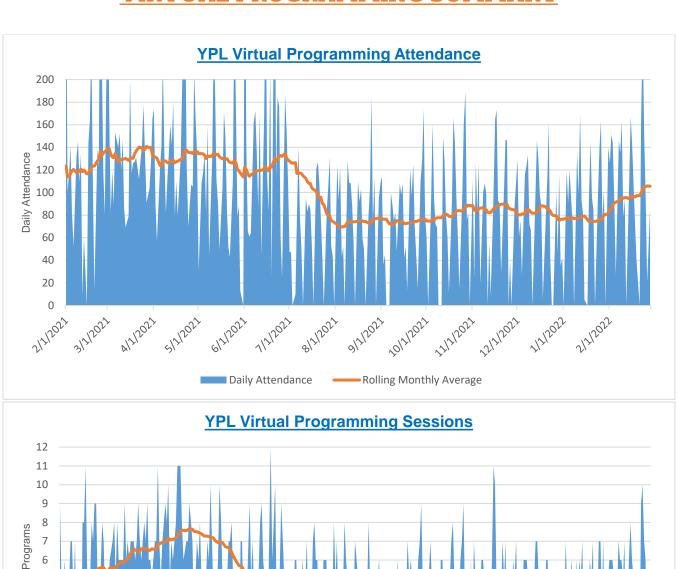

01               | 1257                | 603                | 76                 | 320            | 17                 | 6257               |
| Nov-21 | 3811               | 1231                | 613                | 91                 | 431            | 12                 | <b>65</b> 87       |
| Dec-21 | 4106               | 1355                | 521                | 59                 | 364            | 15                 | 6675               |
| Jan-22 | 4625               | 1517                | 550                | 87                 | 466            | 29                 | 7642               |
| Feb-22 | 4015               | 12 <mark>8</mark> 1 | 481                | <u>1</u> 16        | 399            | 24                 | <b>65</b> 84       |

### **VIRTUAL PROGRAMMING SUMMARY**





|            | Feb-<br>21 | Mar-<br>21 | Apr-<br>21 | May-<br>21 |      |      | •    | Sep-<br>21 |      |      |      |      | Feb-<br>22 |
|------------|------------|------------|------------|------------|------|------|------|------------|------|------|------|------|------------|
| Sessions   | 133        | 181        | 199        | 140        | 150  | 104  | 114  | 103        | 112  | 118  | 107  | 112  | 125        |
| Attendance | 3110       | 3594       | 3602       | 2803       | 3685 | 1754 | 2097 | 1980       | 2159 | 2139 | 2099 | 2211 | 2547       |

### **BOOK STOCK**

| 150,195<br>659<br>150,854<br>5<br>150,849 | 146,428 |
|-------------------------------------------|---------|
| 150,854<br>5<br>150,849                   | 146,428 |
| 5<br>150,849