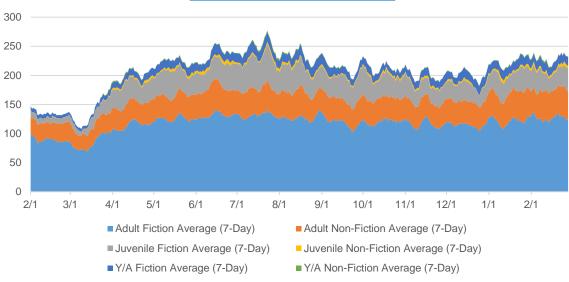

**Virtual Programming Updates:** YPL began offering virtual programs within a week of the library closing at the close of business on Saturday, March 14. After offering these programs for nearly a full year, the number of offerings and attendance remains strong. By the end of

February 2021, YPL had offered over 1,350 programs with a combined attendance of 23,700. Remarkably, after nearly a year, demand for these programs was higher than ever. February was the third consecutive month of record breaking program attendance, with over 3,000.