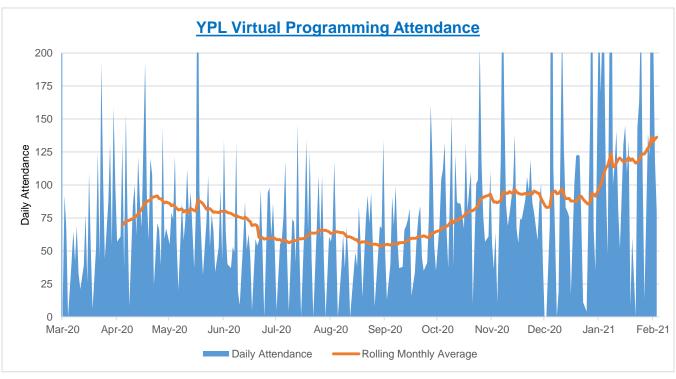

**Virtual Programming Updates:** YPL began offering virtual programs within a week of the library closing at the close of business on Saturday, March 14. After offering these programs for nearly a full year, the number of offerings and attendance remains strong. By the end of

February 2021, YPL had offered over 1,350 programs with a combined attendance of 23,700. Remarkably, after nearly a year, demand for these programs was higher than ever. February was the third consecutive month of record breaking program attendance, with over 3,000.