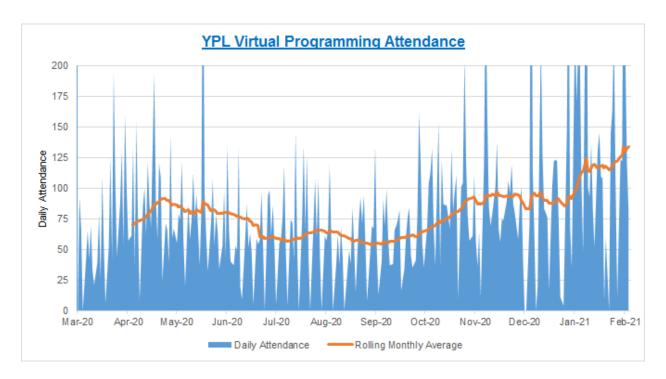

**Virtual Programming Updates:** YPL began offering virtual programs within a week of the library closing at the close of business on Saturday, March 14. After offering these programs for nearly a full year, the number of offerings and attendance remains strong. By the end of

February 2021, YPL had offered over 1,350 programs with a combined attendance of 23,700. Remarkably, after nearly a year, demand for these programs was higher than ever. February was the third consecutive month of record breaking program attendance, with over 3,000.