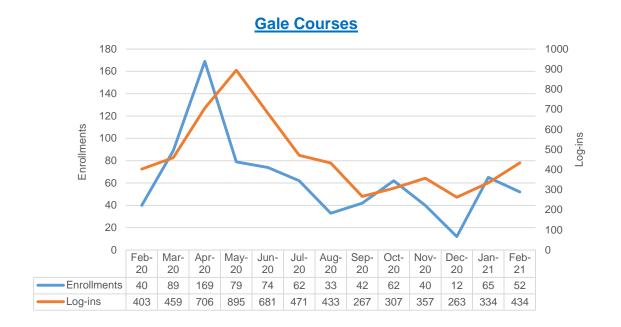

#### **Daily OverDrive Checkouts**

|        | Adult               | Adult              | Juvenile           | Juvenile    | Y/A            | Y/A                |              |
|--------|---------------------|--------------------|--------------------|-------------|----------------|--------------------|--------------|
|        | <b>Fiction</b>      | <b>Non-Fiction</b> | <b>Fiction</b>     | Non-Fiction | <b>Fiction</b> | <b>Non-Fiction</b> | TOTAL        |
| Feb-20 | 2536                | 892                | 280                | 9           | 160            | 4                  | 3881         |
| Mar-20 | 2713                | 950                | 587                | 30          | 209            | 22                 | 4511         |
| Apr-20 | 3464                | 1095               | 1080               | 77          | 327            | 29                 | 6072         |
| May-20 | 3892                | 1257               | 1224               | 102         | 422            | 32                 | 6929         |
| Jun-20 | 3960                | 1402               | 1 <mark>201</mark> | 130         | 432            | 29                 | 7154         |
| Jul-20 | 4039                | 1396               | 1568               | 103         | 499            | 62                 | 7667         |
| Aug-20 | 3981                | 1370               | 1285               | 96          | 514            | 42                 | 7288         |
| Sep-20 | 3519                | 1198               | 1 <mark>213</mark> | 64          | 387            | 22                 | 6403         |
| Oct-20 | 3734                | 1239               | 1125               | 90          | 343            | 17                 | 6548         |
| Nov-20 | 3501                | 1165               | 868                | 80          | 404            | 17                 | 6035         |
| Dec-20 | 3564                | 1269               | 891                | 77          | 448            | 16                 | <b>62</b> 65 |
| Jan-21 | 3795                | 1471               | 1073               | 118         | 473            | 34                 | 6964         |
| Feb-21 | 35 <mark>3</mark> 0 | 1353               | 960                | 116         | 415            | 35                 | 6409         |

#### **Hoopla Circulation**

|        | Audiobook | Comic | eBook | Movie | Music | Television | Total | New Patrons |
|--------|-----------|-------|-------|-------|-------|------------|-------|-------------|
| Feb-20 | 272       | 49    | 176   | 74    | 55    | 49         | 675   | 10          |
| Mar-20 | 386       | 111   | 312   | 204   | 70    | 147        | 1230  | 78          |
| Apr-20 | 423       | 183   | 463   | 247   | 54    | 154        | 1524  | 52          |
| May-20 | 416       | 147   | 451   | 185   | 70    | 191        | 1460  | 41          |
| Jun-20 | 391       | 123   | 407   | 206   | 50    | 101        | 1278  | 34          |
| Jul-20 | 379       | 107   | 403   | 147   | 52    | 143        | 1231  | 49          |
| Aug-20 | 446       | 132   | 377   | 148   | 43    | 133        | 1279  | 14          |
| Sep-20 | 421       | 115   | 325   | 147   | 49    | 162        | 1219  | 19          |
| Oct-20 | 344       | 86    | 336   | 193   | 50    | 129        | 1138  | 17          |
| Nov-20 | 337       | 125   | 328   | 152   | 42    | 130        | 1114  | 19          |
| Dec-20 | 344       | 105   | 370   | 147   | 57    | 90         | 1113  | 26          |
| Jan-21 | 416       | 123   | 378   | 112   | 46    | 129        | 1204  | 37          |
| Feb-21 | 317       | 134   | 319   | 172   | 51    | 151        | 1144  | 24          |