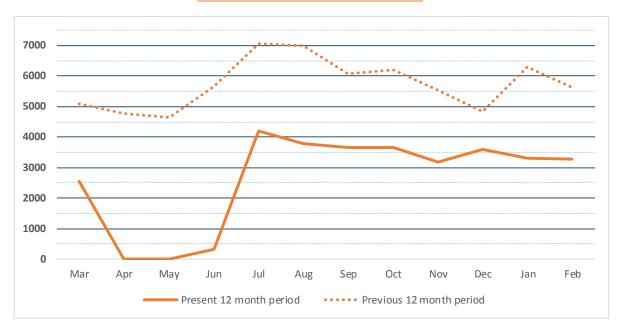

## CIRCULATION SUMMARY CRESTWOOD LIBRARY

|                          | Mar  | Apr  | May  | Jun  | Jul  | Aug  | Sep  | Oct  | Nov  | Dec  | Jan  | Feb  |
|--------------------------|------|------|------|------|------|------|------|------|------|------|------|------|
| Present 12 month period  | 2540 | 2    | 11   | 323  | 4208 | 3778 | 3663 | 3663 | 3180 | 3602 | 3319 | 3290 |
| Previous 12 month period | 5085 | 4779 | 4635 | 5657 | 7074 | 6990 | 6063 | 6210 | 5539 | 4823 | 6300 | 5617 |

-50.0% -100.0% -99.8% -94.3% -40.5% -46.0% -39.6% -41.0% -42.6% -25.3% -47.3% -41.4%

|                   | Feb-20 | Feb-21 |      |         |
|-------------------|--------|--------|------|---------|
| _audiobook        | 72     | 60     | -12  | -16.7%  |
| _biography        | 66     | 50     | -16  | -24.2%  |
| _express          | 34     | 13     | -21  | -61.8%  |
| _fiction          | 679    | 522    | -157 | -23.1%  |
| _foreign_language | 21     | 0      | -21  | -100.0% |
| _juv_audiobook    | 24     | 17     | -7   | -29.2%  |
| _juv_fiction      | 1528   | 658    | -870 | -56.9%  |
| _juv_foreign      | 4      | 4      | 0    | 0.0%    |
| _juv_movie        | 268    | 26     | -242 | -90.3%  |
| _juv_nonfiction   | 550    | 308    | -242 | -44.0%  |
| _magazine         | 49     | 30     | -19  | -38.8%  |
| _movie            | 990    | 522    | -468 | -47.3%  |
| _music            | 173    | 95     | -78  | -45.1%  |
| _nonfiction       | 566    | 456    | -110 | -19.4%  |
| _new_book         | 327    | 328    | 1    | 0.3%    |
| _ya_av            | 43     | 17     | -26  | -60.5%  |
| _ya_fiction       | 87     | 125    | 38   | 43.7%   |
| _ya_nonfiction    | 65     | 23     | -42  | -64.6%  |