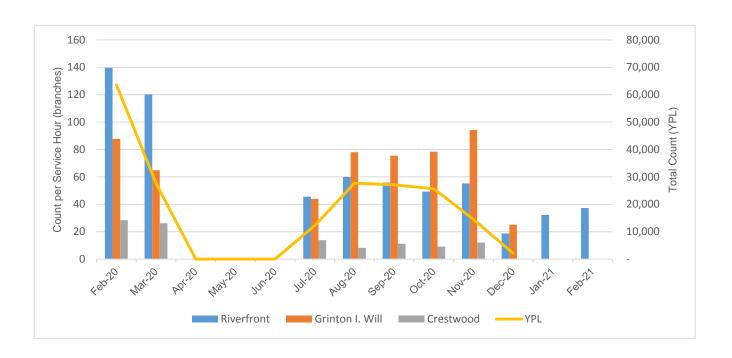

### **TURNSTILE COUNTS**

|        | F      | Riverfron |             | Gr     | Grinton I. Will |             |       | Crestwoo |             | YPL            |
|--------|--------|-----------|-------------|--------|-----------------|-------------|-------|----------|-------------|----------------|
|        | Count  | Hours     | Per<br>Hour | Count  | Hours           | Per<br>Hour | Count | Hours    | Per<br>Hour | Total<br>Count |
| Feb-20 | 34,327 | 246       | 140         | 22,854 | 260             | 88          | 6,476 | 228      | 28          | 63,657         |
| Mar-20 | 15,623 | 130       | 120         | 8,948  | 138             | 65          | 3,084 | 118      | 26          | 27,655         |
| Apr-20 |        |           |             |        |                 |             |       |          |             | 1              |
| May-20 |        |           |             |        |                 |             |       |          |             | -              |
| Jun-20 |        |           |             |        |                 |             |       |          |             | -              |
| Jul-20 | 6,052  | 133       | 46          | 5,837  | 133             | 44          | 399   | 29       | 14          | 12,288         |
| Aug-20 | 11,865 | 198       | 60          | 15,460 | 198             | 78          | 390   | 48       | 8           | 27,715         |
| Sep-20 | 11,284 | 202       | 56          | 15,236 | 202             | 75          | 574   | 51       | 11          | 27,094         |
| Oct-20 | 9,999  | 203       | 49          | 15,214 | 194             | 78          | 435   | 48       | 9           | 25,648         |
| Nov-20 | 6,186  | 112       | 55          | 7,918  | 84              | 94          | 398   | 33       | 12          | 14,502         |
| Dec-20 | 887    | 47.5      | 19          | 1,192  | 47.5            | 25          | -     |          | 0           | 2,079          |
| Jan-21 | 3,319  | 103       | 32          |        |                 | ·           | -     |          | 0           |                |
| Feb-21 | 4,134  | 111       | 37          |        |                 |             | -     |          | 0           |                |

Source: Gate counters at public entrances of all three buildings. Figures include staff entries and exits.

Notes: All buildings closed 2/1-2/2, 2/18 due to snow; Grinton I. Will data unavailable due to equipment failure; Crestwood remained closed.