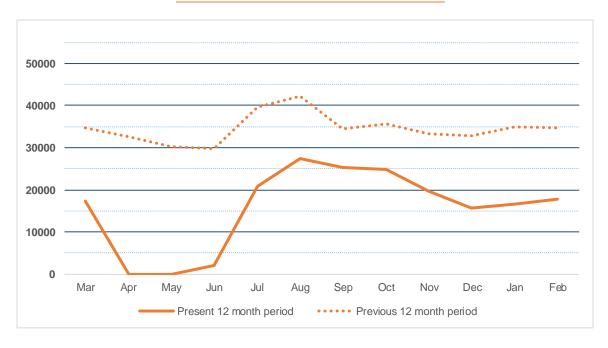

# CIRCULATION SUMMARY YONKERS PUBLIC LIBRARY

 Mar
 Apr
 May
 Jun
 Jul
 Aug
 Sep
 Oct
 Nov
 Dec
 Jan
 Feb

 Present 12 month period
 37052
 11424
 11111
 13859
 45281
 52569
 48249
 47643
 40546
 35009
 33647
 34124

 Previous 12 month period
 65041
 62092
 57630
 57955
 77481
 81689
 67036
 69319
 62605
 61094
 65766
 64816

 -43.0%
 -81.6%
 -80.7%
 -76.1%
 -41.6%
 -35.6%
 -28.0%
 -31.3%
 -35.2%
 -42.7%
 -48.8%
 -47.4%