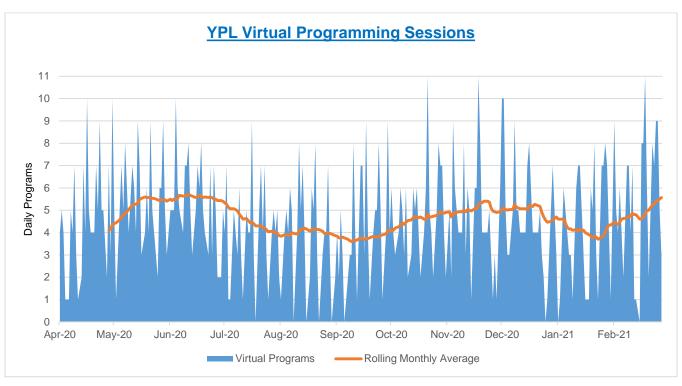

**Virtual Programming Updates:** YPL began offering virtual programs within a week of the library closing at the close of business on Saturday, March 14. After offering these programs for nearly a full year, the number of offerings and attendance remains strong. By the end of

February 2021, YPL had offered over 1,350 programs with a combined attendance of 23,700. Remarkably, after nearly a year, demand for these programs was higher than ever. February was the third consecutive month of record breaking program attendance, with over 3,000.