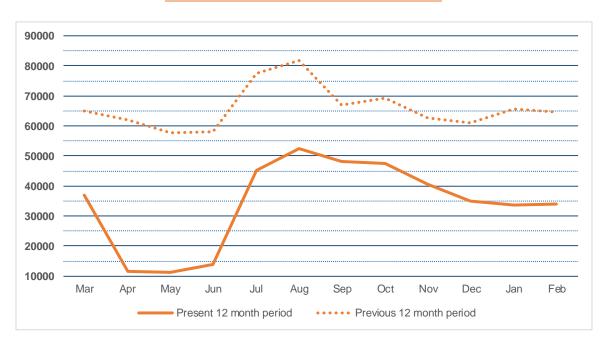

# CIRCULATION SUMMARY YONKERS PUBLIC LIBRARY

 Mar
 Apr
 May
 Jun
 Jul
 Aug
 Sep
 Oct
 Nov
 Dec
 Jan
 Feb

 Present 12 month period
 37052
 11424
 11111
 13859
 45281
 52569
 48249
 47643
 40546
 35009
 33647
 34124

 Previous 12 month period
 65041
 62092
 57630
 57955
 77481
 81689
 67036
 69319
 62605
 61094
 65766
 64816

 -43.0%
 -81.6%
 -80.7%
 -76.1%
 -41.6%
 -35.6%
 -28.0%
 -31.3%
 -35.2%
 -42.7%
 -48.8%
 -47.4%