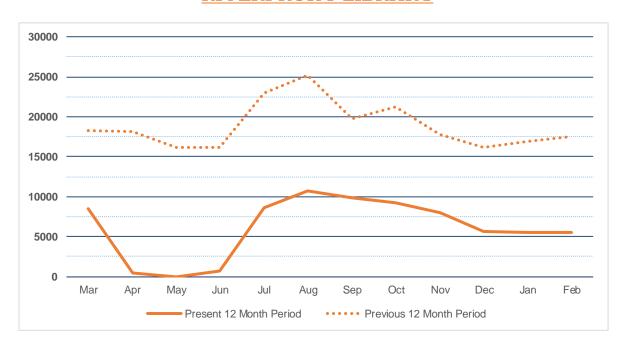

# CIRCULATION SUMMARY RIVERFRONT LIBRARY

|                                 | Mar   | Apr   | May   | Jun   | Jul   | Aug   | Sep   | Oct   | Nov   | Dec   | Jan   | Feb   |
|---------------------------------|-------|-------|-------|-------|-------|-------|-------|-------|-------|-------|-------|-------|
| <b>Present 12 Month Period</b>  | 8554  | 491   | 9     | 650   | 8644  | 10739 | 9807  | 9186  | 7995  | 5654  | 5579  | 5533  |
| <b>Previous 12 Month Period</b> | 18225 | 18154 | 16156 | 16222 | 22931 | 25192 | 19736 | 21240 | 17738 | 16212 | 16888 | 17557 |

-53.1% -97.3% -99.9% -96.0% -62.3% -57.4% -50.3% -56.8% -54.9% -65.1% -67.0% -68.5%

|                         | Feb-20 | Feb-21 |       |        |
|-------------------------|--------|--------|-------|--------|
| _audiobook              | 138    | 68     | -70   | -50.7% |
| _biography              | 130    | 71     | -59   | -45.4% |
| _express                | 503    | 78     | -425  | -84.5% |
| _fiction                | 1211   | 854    | -357  | -29.5% |
| _foreign_language       | 205    | 78     | -127  | -62.0% |
| _juvenile_audiobook     | 8      | 4      | -4    | -50.0% |
| _juvenile_fiction       | 3892   | 1071   | -2821 | -72.5% |
| _juvenile_foreign       | 210    | 42     | -168  | -80.0% |
| _juvenile_movie         | 1389   | 135    | -1254 | -90.3% |
| _juvenile_nonfiction    | 731    | 227    | -504  | -68.9% |
| _magazine               | 8      | 13     | 5     | 62.5%  |
| _movie                  | 5056   | 1198   | -3858 | -76.3% |
| _music                  | 242    | 205    | -37   | -15.3% |
| _new_book               | 572    | 201    | -371  | -64.9% |
| _nonfiction             | 1713   | 651    | -1062 | -62.0% |
| _young_adult_av         | 110    | 33     | -77   | -70.0% |
| _young_adult_fiction    | 674    | 373    | -301  | -44.7% |
| _young_adult_nonfiction | 51     | 28     | -23   | -45.1% |