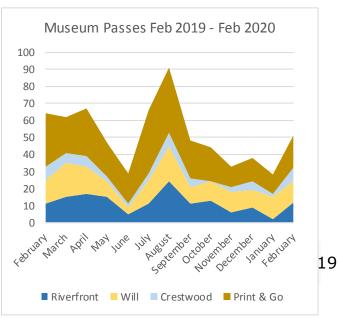

## PATRON TRANSACTIONS February 2020

|                      | Feb<br><u>2019</u> | Feb<br><u>2020</u> | <u>Deviation</u> | <u>%</u> |
|----------------------|--------------------|--------------------|------------------|----------|
|                      | 2015               | <u>2020</u>        |                  |          |
| RIVERFRONT           |                    |                    |                  |          |
| LIBRARY              |                    |                    |                  |          |
| Circulation          | 3,340              | 4,679              | 1,339            |          |
| Directional/Other    | 4,233              | 5,086              | 853              |          |
| Reference            | 3,011              | 2,979              | (32)             |          |
| Total                | 10,584             | 12,744             | 2,160            | 20.4%    |
|                      |                    |                    |                  |          |
| GRINTON I. WILL      |                    |                    |                  |          |
| BRANCH               |                    |                    |                  |          |
| Circulation          | 5,443              | 5,826              | 383              |          |
| Directional/Other    | 2,086              | 3,007              | 921              |          |
| Reference            | 2,207              | 2,408              | 201              |          |
| Total                | 9,736              | 11,241             | 1,505            | 15.5%    |
|                      |                    |                    |                  |          |
| CRESTWOOD            |                    |                    |                  |          |
| BRANCH               |                    |                    |                  |          |
| Circulation          | 1,825              | 1,561              | (264)            |          |
| Directional/Other    | 844                | 567                | (277)            |          |
| Reference            | 1,569              | 1,732              | 163              |          |
| Total                | 4,238              | 3,860              | (378)            | -8.9%    |
|                      |                    |                    |                  |          |
| TOTALS               |                    |                    |                  |          |
| <b>Current Month</b> | 24,558             | 27,845             | 3,287            | 13.4%    |