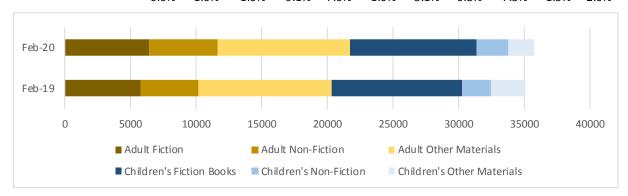

|                   | Feb-19 | Feb-20 |       |        |
|-------------------|--------|--------|-------|--------|
| _audiobook        | 788    | 703    | -85   | -10.8% |
| _biography        | 387    | 567    | 180   | 46.5%  |
| _express          | 782    | 729    | -53   | -6.8%  |
| _fiction          | 4830   | 5903   | 1073  | 22.2%  |
| _foreign_language | 292    | 354    | 62    | 21.2%  |
| _juv_audiobook    | 143    | 122    | -21   | -14.7% |
| _juv_fiction      | 15867  | 14897  | -970  | -6.1%  |
| _juv_foreign      | 434    | 285    | -149  | -34.3% |
| _juv_movie        | 4073   | 3515   | -558  | -13.7% |
| _juv_nonfiction   | 3518   | 3712   | 194   | 5.5%   |
| _magazine         | 277    | 149    | -128  | -46.2% |
| _movie            | 15724  | 13786  | -1938 | -12.3% |
| _music            | 2620   | 2388   | -232  | -8.9%  |
| _new_book         | 3916   | 3142   | -774  | -19.8% |
| _nonfiction       | 4968   | 5699   | 731   | 14.7%  |
| _ya_av            | 344    | 179    | -165  | -48.0% |
| _ya_fiction       | 1451   | 1338   | -113  | -7.8%  |
| _ya_nonfiction    | 283    | 312    | 29    | 10.2%  |