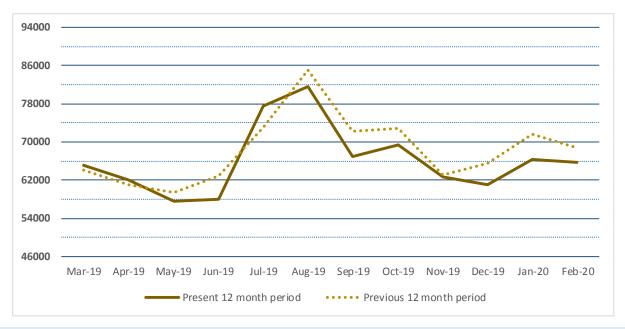

## FEBRUARY CIRCULATION SUMMARY YONKERS PUBLIC LIBRARY

Mar-19 Apr-19 May-19 Jun-19 Jul-19 Aug-19 Sep-19 Oct-19 Nov-19 Dec-19 Jan-20 Feb-20 Present 12 month period 65041 62092 57630 57955 77481 81689 67036 69319 62605 61094 66449 65701 Previous 12 month period 64156 60995 63047 65508 71637 68723 59467 62836 72998 85037 72235 72974 1.4% -3.9% -7.2% -5.0% -0.7% -6.7% -7.2% -4.4% 1.8% -3.1% -7.8% 6.1%