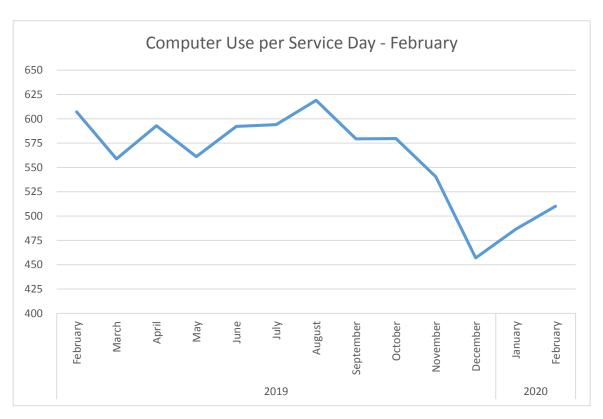

### **Computer Use Per Service Day - February**

|      |           |        | Days |             |
|------|-----------|--------|------|-------------|
|      |           | TOTAL  | Open | Per day Avg |
| 2019 | February  | 15,786 | 26   | 607         |
|      | March     | 17,324 | 31   | 559         |
|      | April     | 17,191 | 29   | 593         |
|      | May       | 16,831 | 30   | 561         |
|      | June      | 17,768 | 30   | 592         |
|      | July      | 17,821 | 30   | 594         |
|      | August    | 19,187 | 31   | 619         |
|      | September | 16,222 | 28   | 579         |
|      | October   | 17,393 | 30   | 580         |
|      | November  | 14,049 | 26   | 540         |
|      | December  | 13,709 | 30   | 457         |
| 2020 | January   | 14,591 | 30   | 486         |
|      | February  | 14,795 | 29   | 510         |