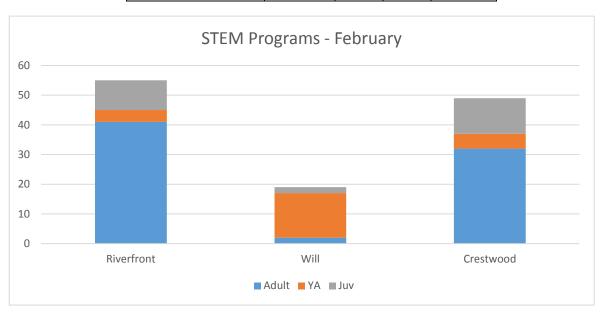

### **STEM Programs - February 2020**

**Sessions** 

|            | Adult | YA | Juv | Total |
|------------|-------|----|-----|-------|
| Riverfront | 41    | 4  | 10  | 55    |
| Will       | 2     | 15 | 2   | 19    |
| Crestwood  | 32    | 5  | 12  | 49    |
| Total      | 75    | 24 | 24  | 123   |