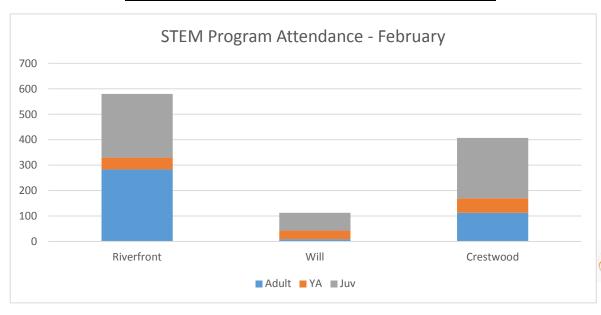

### **Attendance**

|            | Adult | YA  | Juv | Total |
|------------|-------|-----|-----|-------|
| Riverfront | 283   | 47  | 250 | 580   |
| Will       | 9     | 34  | 70  | 113   |
| Crestwood  | 113   | 57  | 237 | 407   |
| Total      | 405   | 138 | 557 | 1100  |