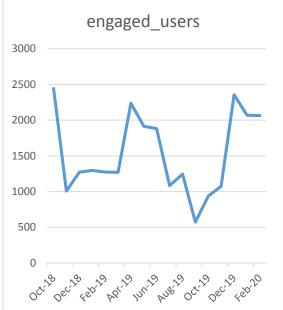

#### Performance for the selected 29 days compared to the previous period

| Posts <b>38</b> ↑ 41%      | Post Reach 11.4k ↑ 7%     | Post Impressions 21.0k ↑ 11%               | Link Clicks<br>178 ↑ 264% |
|----------------------------|---------------------------|--------------------------------------------|---------------------------|
| Reactions <b>792</b> ↑ 18% | Engaged Users 2,065 ↑ 34% | Page & Post Engagements <b>3,377</b> ↑ 37% | New Fans<br>30 ↓ 47%      |