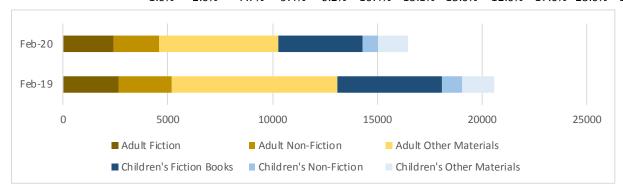

|                   | Feb-19 | Feb-20 |       |        |
|-------------------|--------|--------|-------|--------|
| _audiobook        | 788    | 703    | -85   | -10.8% |
| _biography        | 387    | 567    | 180   | 46.5%  |
| _express          | 782    | 729    | -53   | -6.8%  |
| _fiction          | 4830   | 5903   | 1073  | 22.2%  |
| _foreign_language | 292    | 354    | 62    | 21.2%  |
| _juv_audiobook    | 143    | 122    | -21   | -14.7% |
| _juv_fiction      | 15867  | 14897  | -970  | -6.1%  |
| _juv_foreign      | 434    | 285    | -149  | -34.3% |
| _juv_movie        | 4073   | 3515   | -558  | -13.7% |
| _juv_nonfiction   | 3518   | 3712   | 194   | 5.5%   |
| _magazine         | 277    | 149    | -128  | -46.2% |
| _movie            | 15724  | 13786  | -1938 | -12.3% |
| _music            | 2620   | 2388   | -232  | -8.9%  |
| _new_book         | 3916   | 3142   | -774  | -19.8% |
| _nonfiction       | 4968   | 5699   | 731   | 14.7%  |
| _ya_av            | 344    | 179    | -165  | -48.0% |
| _ya_fiction       | 1451   | 1338   | -113  | -7.8%  |
| _ya_nonfiction    | 283    | 312    | 29    | 10.2%  |