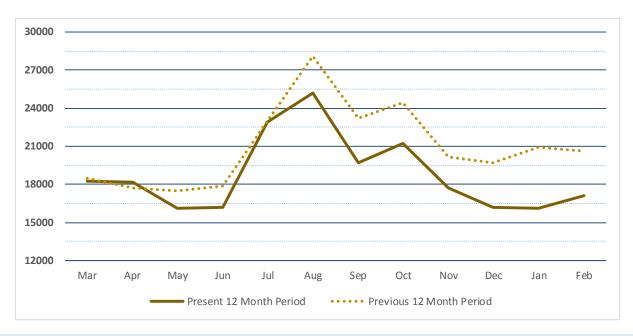

## FEBRUARY CIRCULATION SUMMARY YONKERS PUBLIC LIBRARY

Mar-19 Apr-19 May-19 Jun-19 Jul-19 Aug-19 Sep-19 Oct-19 Nov-19 Dec-19 Jan-20 Feb-20 Present 12 month period 65041 62092 57630 57955 77481 81689 67036 69319 62605 61094 66449 65701 Previous 12 month period 64156 60995 63047 65508 71637 68723 59467 62836 72998 85037 72235 72974 1.4% -3.9% -7.2% -5.0% -0.7% -6.7% -7.2% -4.4% 1.8% -3.1% -7.8% 6.1%