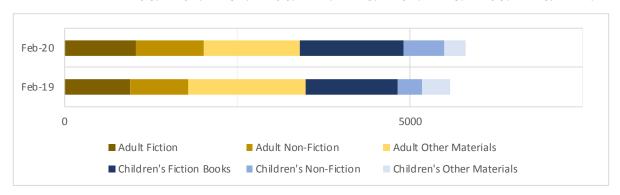

|                   | Feb-19 | Feb-20 |       |        |
|-------------------|--------|--------|-------|--------|
| _audiobook        | 788    | 703    | -85   | -10.8% |
| _biography        | 387    | 567    | 180   | 46.5%  |
| _express          | 782    | 729    | -53   | -6.8%  |
| _fiction          | 4830   | 5903   | 1073  | 22.2%  |
| _foreign_language | 292    | 354    | 62    | 21.2%  |
| _juv_audiobook    | 143    | 122    | -21   | -14.7% |
| _juv_fiction      | 15867  | 14897  | -970  | -6.1%  |
| _juv_foreign      | 434    | 285    | -149  | -34.3% |
| _juv_movie        | 4073   | 3515   | -558  | -13.7% |
| _juv_nonfiction   | 3518   | 3712   | 194   | 5.5%   |
| _magazine         | 277    | 149    | -128  | -46.2% |
| _movie            | 15724  | 13786  | -1938 | -12.3% |
| _music            | 2620   | 2388   | -232  | -8.9%  |
| _new_book         | 3916   | 3142   | -774  | -19.8% |
| _nonfiction       | 4968   | 5699   | 731   | 14.7%  |
| _ya_av            | 344    | 179    | -165  | -48.0% |
| _ya_fiction       | 1451   | 1338   | -113  | -7.8%  |
| _ya_nonfiction    | 283    | 312    | 29    | 10.2%  |