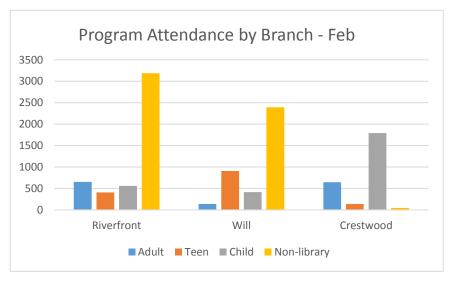

| Attendance                    |      |      |      |       |  |
|-------------------------------|------|------|------|-------|--|
| Riverfront Will Crestwood Tot |      |      |      |       |  |
| Adult                         | 1022 | 182  | 488  | 1692  |  |
| Teen                          | 253  | 552  | 116  | 921   |  |
| Child                         | 750  | 714  | 1557 | 3021  |  |
| Non-library                   | 3289 | 1898 | 36   | 5223  |  |
| Total                         | 5314 | 3346 | 2197 | 10857 |  |