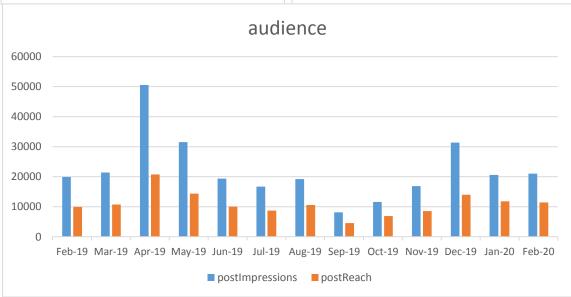

#### Performance for the selected 29 days compared to the previous period

| Posts <b>38</b> ↑ 41%      | Post Reach 11.4k ↑ 7%     | Post Impressions 21.0k ↑ 11%               | Link Clicks<br>178 ↑ 264% |
|----------------------------|---------------------------|--------------------------------------------|---------------------------|
| Reactions <b>792</b> ↑ 18% | Engaged Users 2,065 ↑ 34% | Page & Post Engagements <b>3,377</b> ↑ 37% | New Fans<br>30 ↓ 47%      |

**Impressions** are the number of times a post from your page is displayed. For example, if someone sees a page update in their Facebook newsfeed and then sees that same update when a friend shares it, that counts as 2 impressions. **Reach** refers to the number of people who see your content, while impression refers to the number of times the content is displayed.