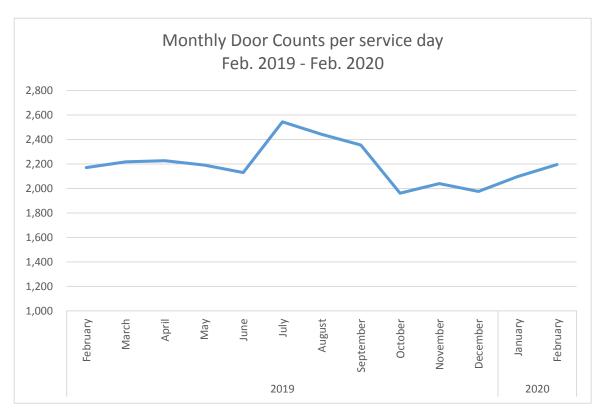

### **Monthly Door Counts Per Service Day**

|      |           | TOTAL  | Days Open | Per day Avg |
|------|-----------|--------|-----------|-------------|
| 2019 | February  | 56,420 | 26        | 2,170       |
|      | March     | 68,748 | 31        | 2,218       |
|      | April     | 64,556 | 29        | 2,226       |
|      | May       | 65,726 | 30        | 2,191       |
|      | June      | 63,899 | 30        | 2,130       |
|      | July      | 76,333 | 30        | 2,544       |
|      | August    | 75,720 | 31        | 2,443       |
|      | September | 65,936 | 28        | 2,355       |
|      | October   | 58,848 | 30        | 1,962       |
|      | November  | 55,086 | 27        | 2,040       |
|      | December  | 59,260 | 30        | 1,975       |
| 2020 | January   | 62,915 | 30        | 2,097       |
|      | February  | 63,657 | 29        | 2,195       |