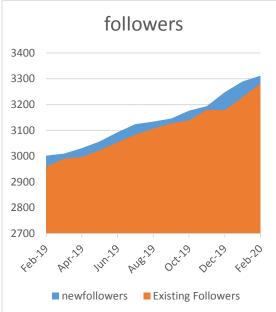

#### Performance for the selected 29 days compared to the previous period

| Posts <b>38</b> ↑ 41%      | Post Reach 11.4k ↑ 7%     | Post Impressions 21.0k ↑ 11%               | Link Clicks<br>178 ↑ 264% |
|----------------------------|---------------------------|--------------------------------------------|---------------------------|
| Reactions <b>792</b> ↑ 18% | Engaged Users 2,065 ↑ 34% | Page & Post Engagements <b>3,377</b> ↑ 37% | New Fans<br>30 ↓ 47%      |