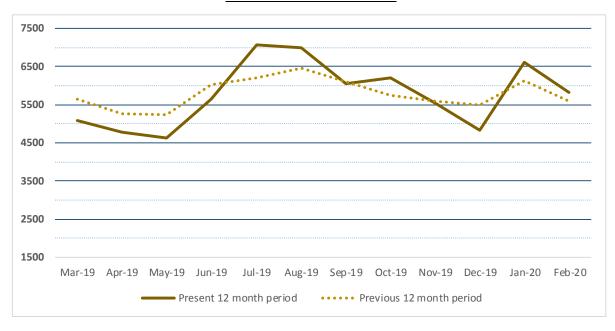

## FEBRUARY CIRCULATION SUMMARY YONKERS PUBLIC LIBRARY

Mar-19 Apr-19 May-19 Jun-19 Jul-19 Aug-19 Sep-19 Oct-19 Nov-19 Dec-19 Jan-20 Feb-20 Present 12 month period 65041 62092 57630 57955 77481 81689 67036 69319 62605 61094 66449 65701 Previous 12 month period 64156 60995 63047 65508 71637 68723 59467 62836 72998 85037 72235 72974 1.4% -3.9% -7.2% -5.0% -0.7% -6.7% -7.2% -4.4% 1.8% -3.1% -7.8% 6.1%