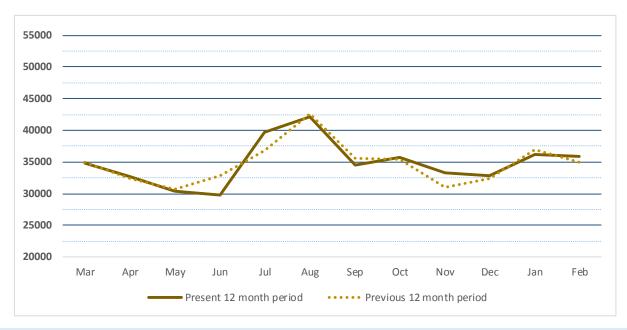

## FEBRUARY CIRCULATION SUMMARY GRINTON I. WILL BRANCH

|                          | Mar   | Apr   | May   | Jun   | Jul   | Aug   | Sep   | Oct   | Nov   | Dec   | Jan   | Feb   |
|--------------------------|-------|-------|-------|-------|-------|-------|-------|-------|-------|-------|-------|-------|
| Present 12 month period  | 34765 | 32680 | 30315 | 29811 | 39635 | 42145 | 34552 | 35766 | 33251 | 32841 | 36181 | 35926 |
| Previous 12 month period | 34965 | 32358 | 30617 | 32790 | 36833 | 42550 | 35648 | 35475 | 30981 | 32368 | 36902 | 34947 |
|                          | -0.6% | 1.0%  | -1.0% | -9.1% | 7.6%  | -1.0% | -3.1% | 0.8%  | 7.3%  | 1.5%  | -2.0% | 2.8%  |