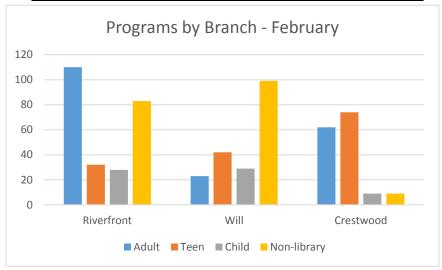

### Yonkers Public Library Programs - February 2020

| Number of Programs |                                |     |     |     |  |  |
|--------------------|--------------------------------|-----|-----|-----|--|--|
|                    | Riverfront Will Crestwood Tota |     |     |     |  |  |
| Adult              | 101                            | 22  | 55  | 178 |  |  |
| Teen               | 22                             | 33  | 8   | 63  |  |  |
| Child              | 32                             | 36  | 66  | 134 |  |  |
| Non-library        | 89                             | 82  | 8   | 179 |  |  |
| Total              | 244                            | 173 | 137 | 554 |  |  |