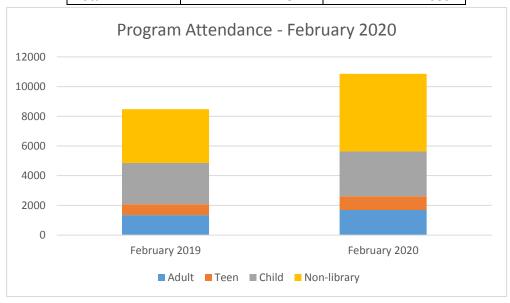

### **ATTENDANCE**

|             | February 2019 | February 2020 |
|-------------|---------------|---------------|
| Adult       | 1341          | 1692          |
| Teen        | 739           | 921           |
| Child       | 2777          | 3021          |
| Non-library | 3617          | 5223          |
| Total       | 8474          | 10857         |