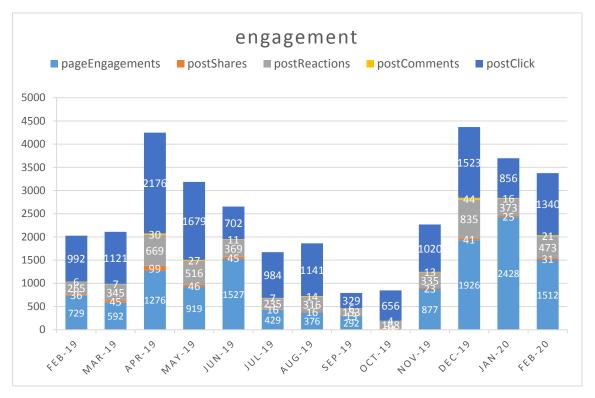

#### Performance for the selected 29 days compared to the previous period

| Posts <b>38</b> ↑ 41%      | Post Reach 11.4k ↑ 7%     | Post Impressions 21.0k ↑ 11%               | Link Clicks<br>178 ↑ 264% |
|----------------------------|---------------------------|--------------------------------------------|---------------------------|
| Reactions <b>792</b> ↑ 18% | Engaged Users 2,065 ↑ 34% | Page & Post Engagements <b>3,377</b> ↑ 37% | New Fans<br>30 ↓ 47%      |

**Engagement** is any action someone takes on your Facebook Page or one of your posts. The most common examples are likes, comments, and shares, but it can also include checking in to your location or tagging you in a post