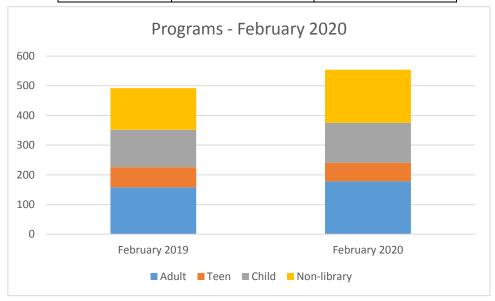

## One-Year Comparison PROGRAMS

|             | February 2019 | February 2020 |
|-------------|---------------|---------------|
| Adult       | 158           | 178           |
| Teen        | 68            | 63            |
| Child       | 126           | 134           |
| Non-library | 140           | 179           |
| Total       | 492           | 554           |