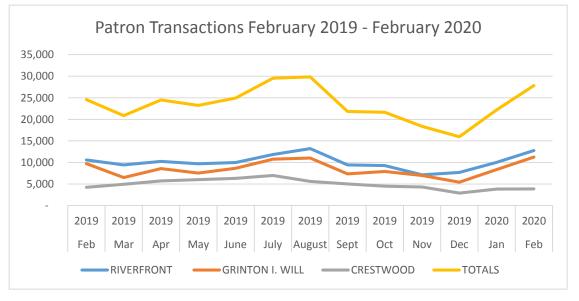

## PATRON TRANSACTIONS February 2020

|                      | Feb<br><u>2019</u> | Feb<br><u>2020</u> | <u>Deviation</u> | <u>%</u> |
|----------------------|--------------------|--------------------|------------------|----------|
|                      | 2015               | <u>2020</u>        |                  |          |
| RIVERFRONT           |                    |                    |                  |          |
| LIBRARY              |                    |                    |                  |          |
| Circulation          | 3,340              | 4,679              | 1,339            |          |
| Directional/Other    | 4,233              | 5,086              | 853              |          |
| Reference            | 3,011              | 2,979              | (32)             |          |
| Total                | 10,584             | 12,744             | 2,160            | 20.4%    |
|                      |                    |                    |                  |          |
| GRINTON I. WILL      |                    |                    |                  |          |
| BRANCH               |                    |                    |                  |          |
| Circulation          | 5,443              | 5,826              | 383              |          |
| Directional/Other    | 2,086              | 3,007              | 921              |          |
| Reference            | 2,207              | 2,408              | 201              |          |
| Total                | 9,736              | 11,241             | 1,505            | 15.5%    |
|                      |                    |                    |                  |          |
| CRESTWOOD            |                    |                    |                  |          |
| BRANCH               |                    |                    |                  |          |
| Circulation          | 1,825              | 1,561              | (264)            |          |
| Directional/Other    | 844                | 567                | (277)            |          |
| Reference            | 1,569              | 1,732              | 163              |          |
| Total                | 4,238              | 3,860              | (378)            | -8.9%    |
|                      |                    |                    |                  |          |
| TOTALS               |                    |                    |                  |          |
| <b>Current Month</b> | 24,558             | 27,845             | 3,287            | 13.4%    |