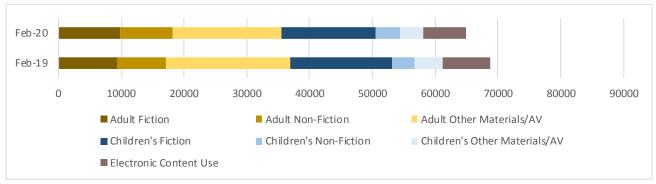

|                   | Feb-19 | Feb-20 |       |        |
|-------------------|--------|--------|-------|--------|
| _audiobook        | 788    | 703    | -85   | -10.8% |
| _biography        | 387    | 567    | 180   | 46.5%  |
| _express          | 782    | 729    | -53   | -6.8%  |
| _fiction          | 4830   | 5903   | 1073  | 22.2%  |
| _foreign_language | 292    | 354    | 62    | 21.2%  |
| _juv_audiobook    | 143    | 122    | -21   | -14.7% |
| _juv_fiction      | 15867  | 14897  | -970  | -6.1%  |
| _juv_foreign      | 434    | 285    | -149  | -34.3% |
| _juv_movie        | 4073   | 3515   | -558  | -13.7% |
| _juv_nonfiction   | 3518   | 3712   | 194   | 5.5%   |
| _magazine         | 277    | 149    | -128  | -46.2% |
| _movie            | 15724  | 13786  | -1938 | -12.3% |
| _music            | 2620   | 2388   | -232  | -8.9%  |
| _new_book         | 3916   | 3142   | -774  | -19.8% |
| _nonfiction       | 4968   | 5699   | 731   | 14.7%  |
| _ya_av            | 344    | 179    | -165  | -48.0% |
| _ya_fiction       | 1451   | 1338   | -113  | -7.8%  |
| _ya_nonfiction    | 283    | 312    | 29    | 10.2%  |