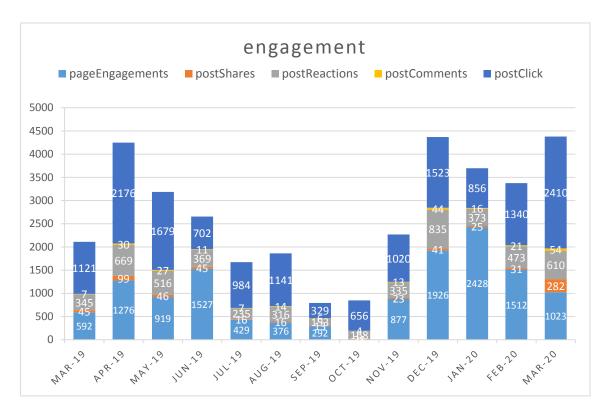

5 | -51.4%  |
| _music            | 172    | 133    | -39  | -22.7%  |
| _nonfiction       | 502    | 327    | -175 | -34.9%  |
| _new_book         | 258    | 222    | -36  | -14.0%  |
| _ya_av            | 33     | 18     | -15  | -45.5%  |
| _ya_fiction       | 84     | 42     | -42  | -50.0%  |
| _ya_nonfiction    | 44     | 35     | -9   | -20.5%  |





Performance for the selected 31 days compared to the previous period



Impressions are the number of times a post from your page is displayed. For example, if someone sees a page update in their Facebook newsfeed and then sees that same update when a friend shares it, that counts as 2 impressions. **Reach** refers to the number of people who see your content, while impression refers to the number of times the content is displayed.





**Engagement** is any action someone takes on your Facebook Page or one of your posts. The most common examples are likes, comments, and shares, but it can also include checking in to your location or tagging you in a post

| Posts and Stories                                                                                                                                                                                                                                                                                                                                                                                                                                                                                                       | Engagements