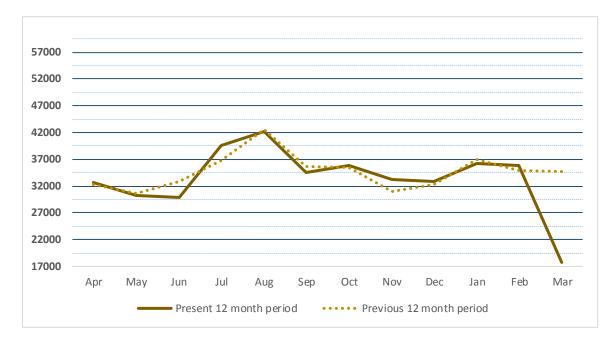

| 3870   | 1974   | -1896 | -49.0%  |
| _juvenile_foreign       | 313    | 104    | -209  | -66.8%  |
| _juvenile_movie         | 1409   | 603    | -806  | -57.2%  |
| _juvenile_nonfiction    | 675    | 258    | -417  | -61.8%  |
| _magazine               | 28     | 0      | -28   | -100.0% |
| _movie                  | 6336   | 2465   | -3871 | -61.1%  |
| _music                  | 441    | 157    | -284  | -64.4%  |
| _new_book               | 548    | 270    | -278  | -50.7%  |
| _nonfiction             | 1519   | 683    | -836  | -55.0%  |
| _young_adult_av         | 154    | 76     | -78   | -50.6%  |
| _young_adult_fiction    | 760    | 334    | -426  | -56.1%  |
| _young_adult_nonfiction | 59     | 35     | -24   | -40.7%  |



# MARCH CIRCULATION SUMMARY GRINTON I. WILL BRANCH



Apr May Jun Jul Oct Nov Dec Feb Mar Aug Sep Jan 42145 Present 12 month r 32680 30315 29811 39635 34552 35766 33251 32841 36181 35926 17729 Previous 12 month 32358 30617 32790 36833 42550 35648 35475 30981 32368 36902 34947 34765 1.0% 1.5% -2.0% 2.8% -49.0% -1.0% -9.1% 7.6% -1.0% -3.1% 0.8% 7.3%



23

|                   | Mar-19 | Mar-20 |       |        |
|-------------------|--------|--------|-------|--------|
| _audiobook        | 555    | 322    | -233  | -42.0% |
| _biography        | 332    | 175    | -157  | -47.3% |
| _express          | 280    | 87     | -193  | -68.9% |
| _fiction          | 3853   | 1980   | -1873 | -48.6% |
| _foreign_language | 62     | 80     | 18    | 29.0%  |
| _juv_audiobook    | 79     | 46     | -33   | -41.8% |
| _juv_fiction      | 9842   | 4457   |