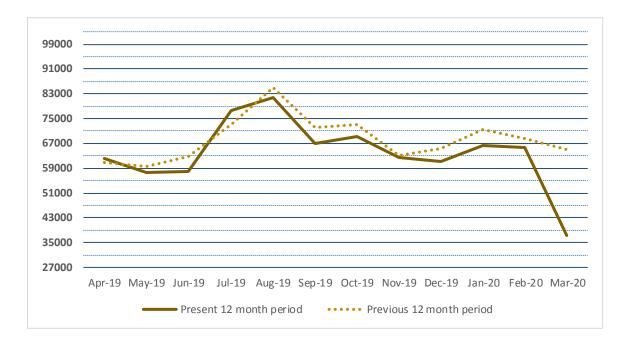

#### **MANAGEMENT REPORT**

Director Montero introduced himself to the Board and guests and thanked the Board for his unanimous appointment.

Director Montero announced that the Library chose to close on March 15 in light of the COVID-19 public health emergency and would coordinate any reopening with the Yonkers Public Schools. The Library will remain closed through at least April 15.