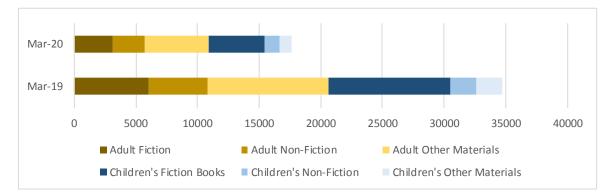

_movie                  | 6336   | 2465   | -3871 | -61.1%  |
| _music                  | 441    | 157    | -284  | -64.4%  |
| _new_book               | 548    | 270    | -278  | -50.7%  |
| _nonfiction             | 1519   | 683    | -836  | -55.0%  |
| _young_adult_av         | 154    | 76     | -78   | -50.6%  |
| _young_adult_fiction    | 760    | 334    | -426  | -56.1%  |
| _young_adult_nonfiction | 59     | 35     | -24   | -40.7%  |



# MARCH CIRCULATION SUMMARY GRINTON I. WILL BRANCH



Apr May Jun Jul Oct Nov Dec Feb Mar Aug Sep Jan 42145 Present 12 month r 32680 30315 29811 39635 34552 35766 33251 32841 36181 35926 17729 Previous 12 month 32358 30617 32790 36833 42550 35648 35475 30981 32368 36902 34947 34765 1.0% 1.5% -2.0% 2.8% -49.0% -1.0% -9.1% 7.6% -1.0% -3.1% 0.8% 7.3%



23

|                   | Mar-19 | Mar-20 |       |        |
|-------------------|--------|--------|-------|--------|
| _audiobook        | 555    | 322    | -233  | -42.0% |
| _biography        | 332    | 175    | -157  | -47.3% |
| _express          | 280    | 87     | -193  | -68.9% |
| _fiction          | 3853   | 1980   | -1873 | -48.6% |
| _foreign_language | 62     | 80     | 18    | 29.0%  |
| _juv_audiobook    | 79     | 46     | -33   | -41.8% |
| _juv_fiction      | 9842   | 4457   | -5385 | -54.7% |
| _juv_foreign      | 95     | 27     | -68   | -71.6% |
| _juv_movie        | 1924   | 919    | -1005 | -52.2% |
| _juv_nonfiction   | 2047   | 1220   | -827  | -40.4% |
| _magazine         | 130    | 50     | -80   | -61.5% |
| _movie            | 7315   | 3789   | -3526 | -48.2