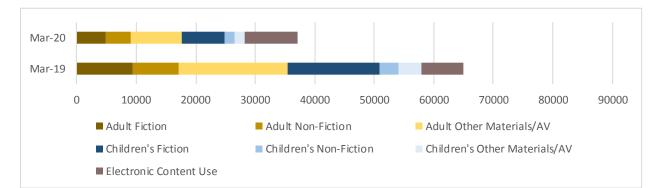

#### **MANAGEMENT REPORT**

Director Montero introduced himself to the Board and guests and thanked the Board for his unanimous appointment.

Director Montero announced that the Library chose to close on March 15 in light of the COVID-19 public health emergency and would coordinate any reopening with the Yonkers Public Schools. The Library will remain closed through at least April 15.