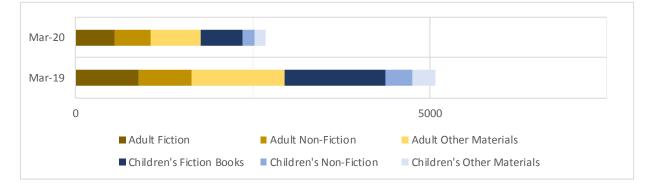

4   | 919    | -1005 | -52.2% |
| _juv_nonfiction   | 2047   | 1220   | -827  | -40.4% |
| _magazine         | 130    | 50     | -80   | -61.5% |
| _movie            | 7315   | 3789   | -3526 | -48.2% |
| _music            | 1683   | 994    | -689  | -40.9% |
| _new_book         | 2294   | 1190   | -1104 | -48.1% |
| _nonfiction       | 3206   | 1804   | -1402 | -43.7% |
| _ya_av            | 57     | 30     | -27   | -47.4% |
| _ya_fiction       | 586    | 306    | -280  | -47.8% |
| _ya-nonfiction    | 160    | 84     | -76   | -47.5% |

# FEBRUARY CIRCULATION SUMMARY CRESTWOOD BRANCH



Jul-19 Aug-19 Sep-19 Oct-19 Nov-19 Dec-19 Jan-20 Feb-20 Mar-20 Apr-19 May-19 Jun-19 Present 12 month r Previous 12 month 5243 6030 7.7% -9.2% -11.6% -6.2% 13.7% 8.2% -0.7% 7.9% -0.9% -12.3% 4.5% -47.1%



|                   | Mar-19 | Mar-20 |      |         |
|-------------------|--------|--------|------|---------|
| _audiobook        | 68     | 46     | -22  | -32.4%  |
| _biography        | 36     | 34     | -2   | -5.6%   |
| _express          | 112    | 21     | -91  | -81.3%  |
| _fiction          | 582    | 352    | -230 | -39.5%  |
| _foreign_language | 1      | 11     | 10   | 1000.0% |
| _juv_audiobook    | 24     | 6      | -18  | -75.0%  |
| _juv_fiction      | 1405   | 578    | -827 | -58.9%  |
| _juv_foreign      | 15     | 2      | -13  | -86.7%  |
| _juv_movie        | 271    | 134    | -137 | -50.6%  |
| _juv_nonfiction   | 378    | 181    | -197 | -52.1%  |
| _magazine         | 72     | 42     | -30  | -41.7%  |
| _movie            | 983    | 478    | -505 | -51.4%  |