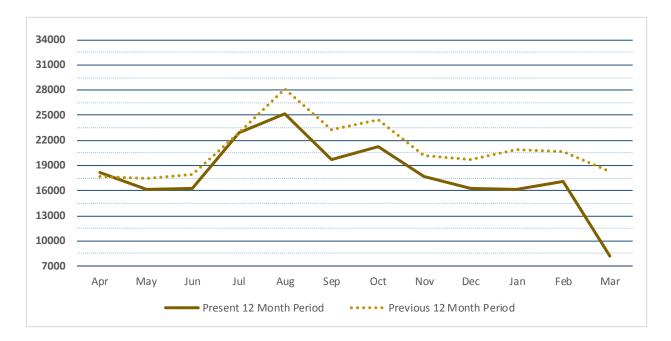

#### **MANAGEMENT REPORT**

Director Montero introduced himself to the Board and guests and thanked the Board for his unanimous appointment.

Director Montero announced that the Library chose to close on March 15 in light of the COVID-19 public health emergency and would coordinate any reopening with the Yonkers Public Schools. The Library will remain closed through at least April 15.