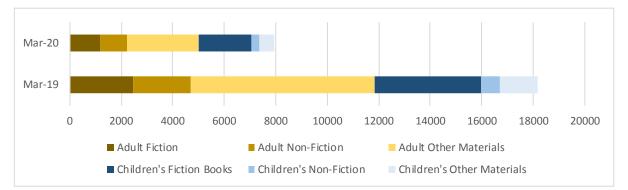

#### **MANAGEMENT REPORT**

Director Montero introduced himself to the Board and guests and thanked the Board for his unanimous appointment.

Director Montero announced that the Library chose to close on March 15 in light of the COVID-19 public health emergency and would coordinate any reopening with the Yonkers Public Schools. The Library will remain closed through at least April 15.