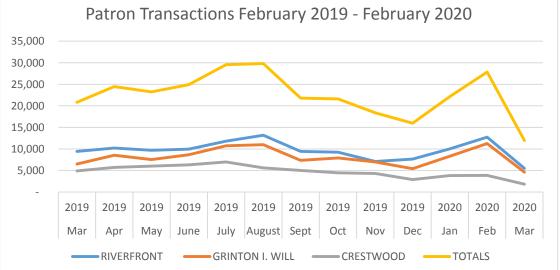

|
| BRANCH                 |                    |                    |                  |          |
| Circulation            | 1,644              | 718                | (926)            |          |
| Directional/Other      | 886                | 227                | (659)            |          |
| Reference              | 2,392              | 894                | (1,498)          |          |
| Total                  | 4,922              | 1,839              | (3,083)          | -62.6%   |
| TOTALS                 |                    |                    |                  |          |
| Current Month          | 20,845             | 11,951             | (8,894)          | -42.7%   |
| D                      |                    | 2010 5             |                  |          |





|      |           | TOTAL  | Days Open | Per day Avg |
|------|-----------|--------|-----------|-------------|
| 2019 | March     | 68,748 | 31        | 2,218       |
|      | April     | 64,556 | 29        | 2,226       |
|      | May       | 65,726 | 30        | 2,191       |
|      | June      | 63,899 | 30        | 2,130       |
|      | July      | 76,333 | 30        | 2,544       |
|      | August    | 75,720 | 31        | 2,443       |
|      | September | 65,936 | 28        | 2,355       |
|      | October   | 58,848 | 30        | 1,962       |
|      | November  | 55,086 | 27        | 2,040       |
|      | December  | 59,260 | 30        | 1,975       |
| 2020 | January   | 62,915 | 30        | 2,097       |
|      | February  | 63,657 | 29        | 2,195       |
|      | Mar