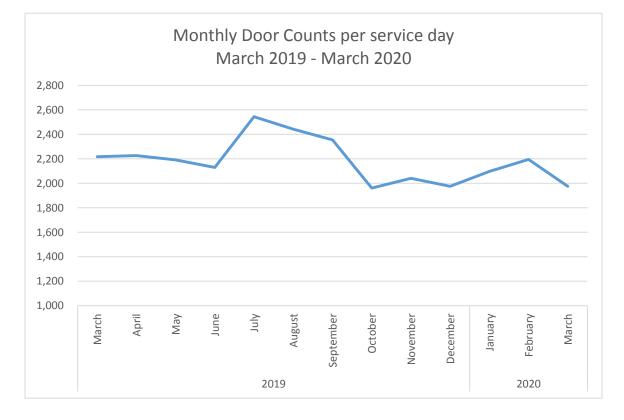

----|-----------|-------------|
| 2019 | March     | 68,748 | 31        | 2,218       |
|      | April     | 64,556 | 29        | 2,226       |
|      | May       | 65,726 | 30        | 2,191       |
|      | June      | 63,899 | 30        | 2,130       |
|      | July      | 76,333 | 30        | 2,544       |
|      | August    | 75,720 | 31        | 2,443       |
|      | September | 65,936 | 28        | 2,355       |
|      | October   | 58,848 | 30        | 1,962       |
|      | November  | 55,086 | 27        | 2,040       |
|      | December  | 59,260 | 30        | 1,975       |
| 2020 | January   | 62,915 | 30        | 2,097       |
|      | February  | 63,657 | 29        | 2,195       |
|      | March     | 27,655 | 14        | 1,979       |

# Monthly Door Counts Per Service Day





# TECHNOLOGY (PC, WIRELESS AND STEM) REPORTS UNAVAILABLE DUE TO DISRUPTIONS CAUSED BY COVID-19 CLOSURE



# PROGRAMMING REPORTS INCOMPLETE DUE TO DISRUPTIONS CAUSED BY COVID-19 CLOSURE

(see pages 31 – 34 for Riverfront & Crestwood reports)



#### Yonkers Public Library Riverfront Branch ACTIVITIES REPORT - MARCH 2020

#### **REGULAR LIBRARY PROGRAMS**

| Sessions | Program                                    | Age   | STEM? | <u>Class Visit?</u> | <b>Attendance</b> |
|----------|--------------------------------------------|-------|-------|---------------------|-------------------|
| 1        | Adobe premiere 1                           | Adult | YES   |                     | 7                 |
| 1        | Adobe premiere II                          | Adult | YES   |