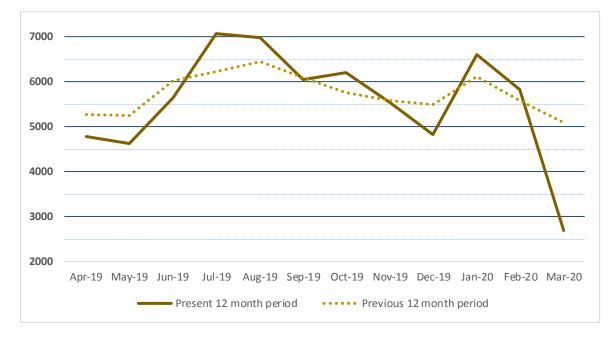

29.0%  |
| _juv_audiobook    | 79     | 46     | -33   | -41.8% |
| _juv_fiction      | 9842   | 4457   | -5385 | -54.7% |
| _juv_foreign      | 95     | 27     | -68   | -71.6% |
| _juv_movie        | 1924   | 919    | -1005 | -52.2% |
| _juv_nonfiction   | 2047   | 1220   | -827  | -40.4% |
| _magazine         | 130    | 50     | -80   | -61.5% |
| _movie            | 7315   | 3789   | -3526 | -48.2% |
| _music            | 1683   | 994    | -689  | -40.9% |
| _new_book         | 2294   | 1190   | -1104 | -48.1% |
| _nonfiction       | 3206   | 1804   | -1402 | -43.7% |
| _ya_av            | 57     | 30     | -27   | -47.4% |
| _ya_fiction       | 586    | 306    | -280  | -47.8% |
| _ya-nonfiction    | 160    | 84     | -76   | -47.5% |

# FEBRUARY CIRCULATION SUMMARY CRESTWOOD BRANCH



Jul-19 Aug-19 Sep-19 Oct-19 Nov-19 Dec-19 Jan-20 Feb-20 Mar-20 Apr-19 May-19 Jun-19 Present 12 month r Previous 12 month 5243 6030 7.7% -9.2% -11.6% -6.2% 13.7% 8.2% -0.7% 7.9% -0.9% -12.3% 4.5% -47.1%



|                   | Mar-19 | Mar-20 |      |         |
|-------------------|--------|--------|------|---------|
| _audiobook        | 68     | 46     | -22  | -32.4%  |
| _biography        | 36     | 34     | -2   | -5.6%   |
| _express          | 112    | 21     | -91  | -81.3%  |
| _fiction          | 582    | 352    | -230 | -39.5%  |
| _foreign_language | 1      | 11     | 10   | 1000.0% |
| _juv_audiobook    | 24     | 6      | -18  | -75.0%  |
| _juv_fiction      | 1405   | 578    | -827 | -58.9%  |
| _juv_foreign      | 15     | 2      | -13  | -86.7%  |
| _juv_movie        | 2