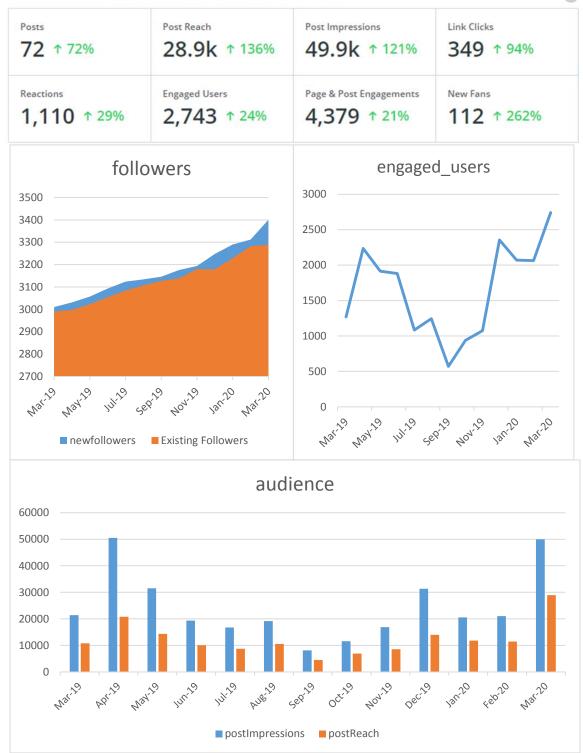

| 24     | 6      | -18  | -75.0%  |
| _juv_fiction      | 1405   | 578    | -827 | -58.9%  |
| _juv_foreign      | 15     | 2      | -13  | -86.7%  |
| _juv_movie        | 271    | 134    | -137 | -50.6%  |
| _juv_nonfiction   | 378    | 181    | -197 | -52.1%  |
| _magazine         | 72     | 42     | -30  | -41.7%  |
| _movie            | 983    | 478    | -505 | -51.4%  |
| _music            | 172    | 133    | -39  | -22.7%  |
| _nonfiction       | 502    | 327    | -175 | -34.9%  |
| _new_book         | 258    | 222    | -36  | -14.0%  |
| _ya_av            | 33     | 18     | -15  | -45.5%  |
| _ya_fiction       | 84     | 42     | -42  | -50.0%  |
| _ya_nonfiction    | 44     | 35     | -9   | -20.5%  |





Performance for the selected 31 days compared to the previous period



Impressions are the number of times a post from your page is displayed. For example, if someone sees a page update in their Facebook newsfeed and then sees that same update when a friend shares it, that counts as 2 impressions. **Reach** refers to the number of people who see your content, while impression refers to the number of times the content is displayed.





**Engagement** is any action someone takes on your Facebook Page or one of your posts. The most common examples are likes, comments, and shares, but it can also include checking in to your location or tagging you in a post

| Posts and Stories