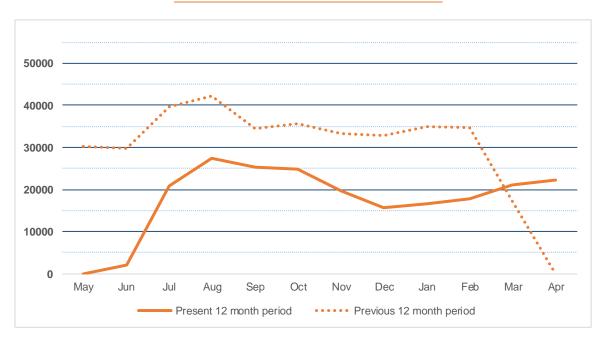

# CIRCULATION SUMMARY GRINTON I. WILL LIBRARY

|                          | May   | Jun   | Jul   | Aug   | Sep   | Oct   | Nov   | Dec   | Jan   | Feb   | Mar   | Apr   |
|--------------------------|-------|-------|-------|-------|-------|-------|-------|-------|-------|-------|-------|-------|
| Present 12 month period  | 25    | 2033  | 20880 | 27527 | 25283 | 24861 | 19726 | 15789 | 16573 | 17752 | 21019 | 22280 |
| Previous 12 month period | 30315 | 29811 | 39635 | 42145 | 34552 | 35766 | 33251 | 32841 | 35005 | 34799 | 17208 | 37    |

-99.9% -93.2% -47.3% -34.7% -26.8% -30.5% -40.7% -51.9% -52.7% -49.0% 22.1%

|                   | Apr-20 | Apr-21 |       |  |
|-------------------|--------|--------|-------|--|
| _audiobook        | 4      | 447    | 443   |  |
| _biography        | 0      | 256    | 256   |  |
| _express          | 0      | 121    | 121   |  |
| _fiction          | 9      | 3606   | 3,597 |  |
| _foreign_language | 0      | 95     | 95    |  |
| _juv_audiobook    | 0      | 65     | 65    |  |
| _juv_fiction      | 6      | 5534   | 5,528 |  |
| _juv_foreign      | 0      | 67     | 67    |  |
| _juv_movie        | 1      | 661    | 660   |  |
| _juv_nonfiction   | 1      | 922    | 921   |  |
| _magazine         | 0      | 141    | 141   |  |
| _movie            | 7      | 4446   | 4,439 |  |
| _music            | 0      | 1454   | 1,454 |  |
| _new_book         | 4      | 1185   | 1,181 |  |
| _nonfiction       | 5      | 2268   | 2,263 |  |
| _ya_av            | 0      | 41     | 41    |  |
| _ya_fiction       | 0      | 741    | 741   |  |
| _ya-nonfiction    | 0      | 103    | 103   |  |