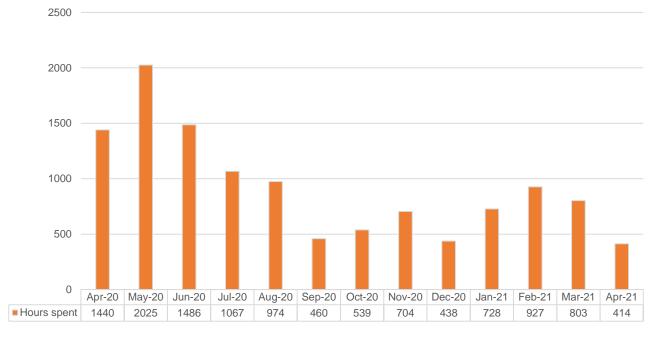

Sep-20        | 421       | 115   | 325   | 147   | 49    | 162        | 1219  | 19          |
| Oct-20        | 344       | 86    | 336   | 193   | 50    | 129        | 1138  | 17          |
| Nov-20        | 337       | 125   | 328   | 152   | 42    | 130        | 1114  | 19          |
| Dec-20        | 344       | 105   | 370   | 147   | 57    | 90         | 1113  | 26          |
| Jan-21        | 416       | 123   | 378   | 112   | 46    | 129        | 1204  | 37          |
| Feb-21        | 317       | 134   | 319   | 172   | 51    | 151        | 1144  | 24          |
| Mar-21        | 334       | 115   | 291   | 145   | 65    | 143        | 1093  | 13          |
| Apr-21        | 356       | 108   | 285   | 87    | 65    | 181        | 1082  | 10          |



### **Gale Courses**



### **Mango Languages**



|                              | Apr-<br>20 | May-<br>20 | Jun-<br>20 | Jul-<br>20 | Aug-<br>20 | Sep-<br>20 | Oct-<br>20 | Nov-<br>20 | Dec-<br>20 | Jan-<br>21 | Feb-<br>21 | Mar-<br>21 | Apr-<br>21 |
|------------------------------|------------|------------|------------|------------|------------|------------|------------|------------|------------|------------|------------|------------|------------|
| Total Sessions:              | 292        | 290        | 293        | 243        | 312        | 263        | 298        | 250        | 249        | 366        | 385        | 421        | 399        |
| Total Course Uses:           | 286        | 276        | 283        | 203        | 278        | 266        | 316        | 255        | 245        | 340        | 37