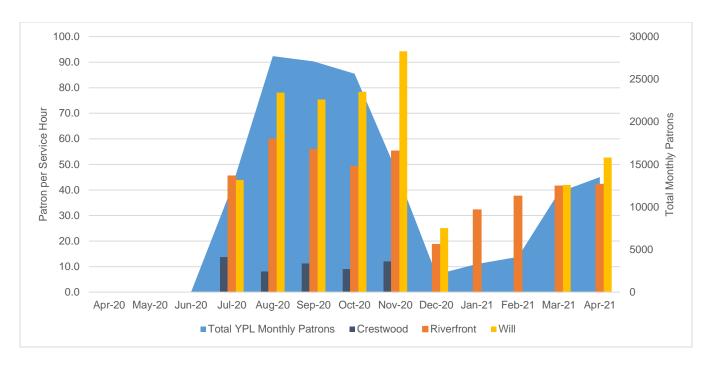

Restoration of Hours and Services: On May 3rd, all YPL staff resumed full-time onsite hours, ending over five months of hybrid onsite/work-from-home hours. The presence of additional onsite staff enabled an increase in hours of service and additional services. All three locations are now open six days a week and offer in-branch service hours. Since last month, public computers have been reintroduced to Riverfront Library and Will Library. YPL is also in the process of developing a summer plan of service that will consider outdoor programming, outreach activities, and limited in-branch programming.