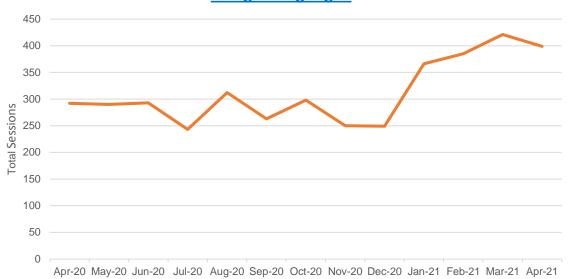

| 115   | 325   | 147   | 49    | 162        | 1219  | 19          |
| Oct-20        | 344       | 86    | 336   | 193   | 50    | 129        | 1138  | 17          |
| Nov-20        | 337       | 125   | 328   | 152   | 42    | 130        | 1114  | 19          |
| Dec-20        | 344       | 105   | 370   | 147   | 57    | 90         | 1113  | 26          |
| Jan-21        | 416       | 123   | 378   | 112   | 46    | 129        | 1204  | 37          |
| Feb-21        | 317       | 134   | 319   | 172   | 51    | 151        | 1144  | 24          |
| Mar-21        | 334       | 115   | 291   | 145   | 65    | 143        | 1093  | 13          |
| Apr-21        | 356       | 108   | 285   | 87    | 65    | 181        | 1082  | 10          |



### **Gale Courses**



### **Mango Languages**



|                              | Apr-<br>20 | May-<br>20 | Jun-<br>20 | Jul-<br>20 | Aug-<br>20 | Sep-<br>20 | Oct-<br>20 | Nov-<br>20 | Dec-<br>20 | Jan-<br>21 | Feb-<br>21 | Mar-<br>21 | Apr-<br>21 |
|------------------------------|------------|------------|------------|------------|------------|------------|------------|------------|------------|------------|------------|------------|------------|
| Total Sessions:              | 292        | 290        | 293        | 243        | 312        | 263        | 298        | 250        | 249        | 366        | 385        | 421        | 399        |
| Total Course Uses:           | 286        | 276        | 283        | 203        | 278        | 266        | 316        | 255        | 245        | 340        | 372        | 436        | 348