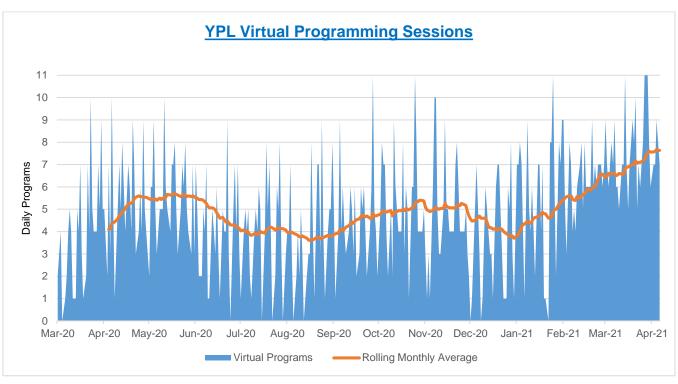

Director Montero updated the Board on virtual programming YPL offers. March was the fourth consecutive month of record-break attendance at virtual programs. He announced that YPL would host several Earth Day events later in the month, including a lecture by Sarah Lawrence College Professor Linwood Lewis, sponsored also by Groundwork Hudson Valley and the Center for Urban Studies at Beczak. YPL was also investigating grant opportunities with Sustainable Westchester and Groundwork Hudson Valley.