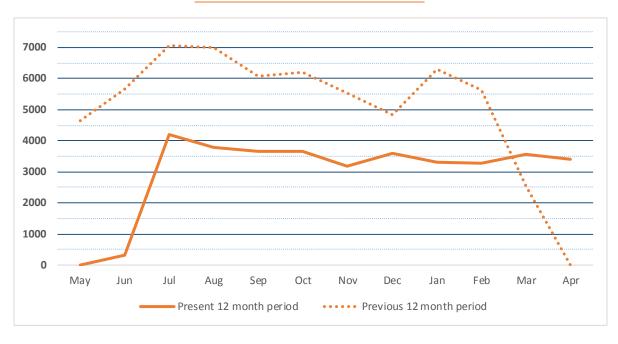

# CIRCULATION SUMMARY YONKERS PUBLIC LIBRARY

 May-20
 Jun-20
 Jul-20
 Aug-20
 Sep-20
 Oct-20
 Nov-20
 Dec-20
 Jan-21
 Feb-21
 Mar-21
 Apr-21

 Present 12 month period
 11111
 13859
 45281
 52569
 48249
 47643
 40546
 35009
 33647
 34128
 39894
 39992

 Previous 12 month period
 57630
 57955
 77481
 81689
 67036
 69319
 62605
 61094
 65766
 64816
 37052
 11424

 -80.7%
 -76.1%
 -41.6%
 -35.6%
 -28.0%
 -31.3%
 -35.2%
 -42.7%
 -48.8%
 -47.3%
 7.7%
 250.1%