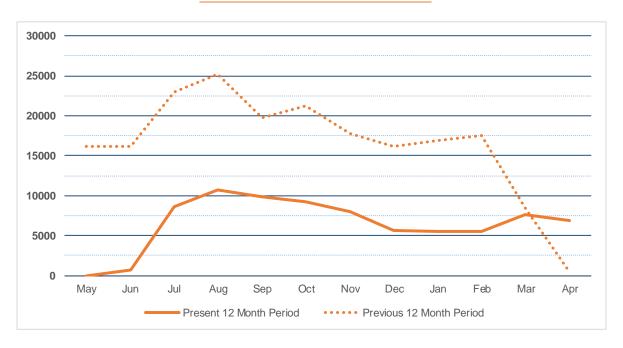

# CIRCULATION SUMMARY RIVERFRONT LIBRARY

|                                 | May   | Jun   | Jul   | Aug   | Sep   | Oct   | Nov   | Dec   | Jan   | Feb   | Mar  | Apr  |
|---------------------------------|-------|-------|-------|-------|-------|-------|-------|-------|-------|-------|------|------|
| <b>Present 12 Month Period</b>  | 9     | 650   | 8644  | 10739 | 9807  | 9186  | 7995  | 5654  | 5579  | 5533  | 7584 | 6928 |
| <b>Previous 12 Month Period</b> | 16156 | 16222 | 22931 | 25192 | 19736 | 21240 | 17738 | 16212 | 16888 | 17557 | 8554 | 491  |

-99.9% -96.0% -62.3% -57.4% -50.3% -56.8% -54.9% -65.1% -67.0% -68.5% -11.3%

|                         | Apr-20 | Apr-21 |      |  |
|-------------------------|--------|--------|------|--|
| _audiobook              | 0      | 118    | 118  |  |
| _biography              | 0      | 89     | 89   |  |
| _express                | 0      | 171    | 171  |  |
| _fiction                | 3      | 1116   | 1113 |  |
| _foreign_language       | 0      | 136    | 136  |  |
| _juvenile_audiobook     | 0      | 4      | 4    |  |
| _juvenile_fiction       | 156    | 1353   | 1197 |  |
| _juvenile_foreign       | 55     | 73     | 18   |  |
| _juvenile_movie         | 0      | 173    | 173  |  |
| _juvenile_nonfiction    | 141    | 210    | 69   |  |
| _magazine               | 0      | 8      | 8    |  |
| _movie                  | 1      | 1331   | 1330 |  |
| _music                  | 0      | 286    | 286  |  |
| _new_book               | 1      | 215    | 214  |  |
| _nonfiction             | 1      | 972    | 971  |  |
| _young_adult_av         | 0      | 56     | 56   |  |
| _young_adult_fiction    | 100    | 381    | 281  |  |
| _young_adult_nonfiction | 1      | 37     | 36   |  |