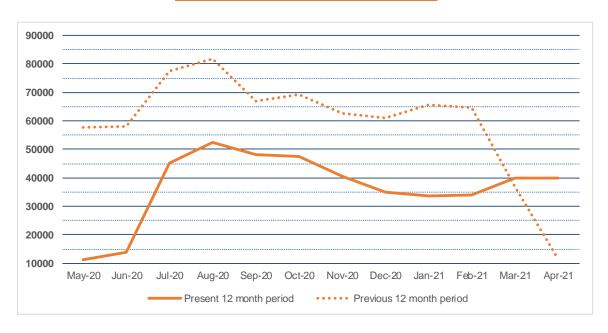

# CIRCULATION SUMMARY YONKERS PUBLIC LIBRARY

 May-20
 Jun-20
 Jul-20
 Aug-20
 Sep-20
 Oct-20
 Nov-20
 Dec-20
 Jan-21
 Feb-21
 Mar-21
 Apr-21

 Present 12 month period
 11111
 13859
 45281
 52569
 48249
 47643
 40546
 35009
 33647
 34128
 39894
 39992

 Previous 12 month period
 57630
 57955
 77481
 81689
 67036
 69319
 62605
 61094
 65766
 64816
 37052
 11424

 -80.7%
 -76.1%
 -41.6%
 -35.6%
 -28.0%
 -31.3%
 -35.2%
 -42.7%
 -48.8%
 -47.3%
 7.7%
 250.1%