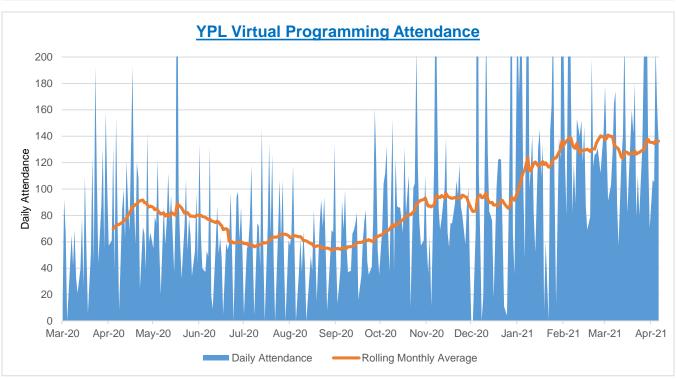

Director Montero updated the Board on virtual programming YPL offers. March was the fourth consecutive month of record-break attendance at virtual programs. He announced that YPL would host several Earth Day events later in the month, including a lecture by Sarah Lawrence College Professor Linwood Lewis, sponsored also by Groundwork Hudson Valley and the Center for Urban Studies at Beczak. YPL was also investigating grant opportunities with Sustainable Westchester and Groundwork Hudson Valley.