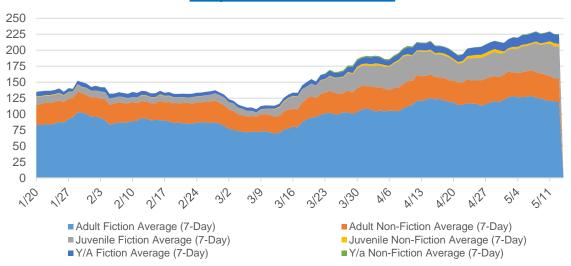

uced from \$9.873 million in FY20 to \$9.249 for FY21 (7/1/2020-6/2021). However, that reduction is due to waived fees (rent at Riverfront), and in effect there is a slight (1.4%) increase to the budget. Considering the economic toll of the COVID-19 crisis the library is pleased with this allocation. YPL and the Foundation for Yonkers Public Library (FYPL) mounted an advocacy campaign based on sustaining that funding level in the adopted budget. YPL administration appeared before the City Council budget to discuss the library's work over the last year, including its interim plan of service during closure, its plans for reopening, and the role it will play in the social and economic recovery from the COVID-19 crisis.

### **ELECTRONIC RESOURCES SUMMARY**

### **Daily OverDrive Checkouts**



### **Total OverDrive Checkouts**

|                                         |       | COVID-19 Closure<br>3/15/2020 - 5/15/2020 | Increase |
|-----------------------------------------|-------|-------------------------------------------|----------|
| Pre-closure<br>(1/14/20 - 3/14/20)      | 7,996 | 12 200                                    | 55.0%    |
| Same Period 2019<br>(1/13/19 - 3/14/19) | 8,126 | 12,390                                    | 52.5%    |

|        | Adult          | Adult       | Juvenile       | Juvenile           | Y/A            | Y/A                |       |
|--------|----------------|-------------|----------------|--------------------|----------------|--------------------|-------|
| _      | <b>Fiction</b> | Non-Fiction | <b>Fiction</b> | <b>Non-Fiction</b> | <b