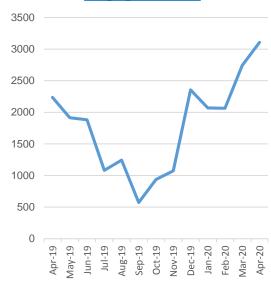

Director Montero reported that virtual programming has expanded considerably since closing. As many as ten programs are available to the public on any day and are as diverse as they were before closing. Director Montero also shared with the Board patron and staff testimonials highlighting the success of some of these virtual programs.

Director Montero shared with the Board the Library's website updated with a blog, new YouTube content of various "How-to" videos for popular electronic resources and story time on demand, as well as new styling that will enhance the appearance of the Library's presence on the web as the public remains homebound during the pandemic.