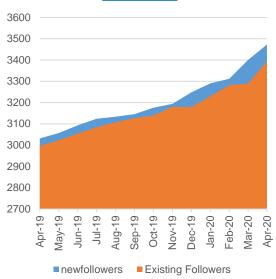

Director Montero reported that virtual programming has expanded considerably since closing. As many as ten programs are available to the public on any day and are as diverse as they were before closing. Director Montero also shared with the Board patron and staff testimonials highlighting the success of some of these virtual programs.

Director Montero shared with the Board the Library's website updated with a blog, new YouTube content of various "How-to" videos for popular electronic resources and story time on demand, as well as new styling that will enhance the appearance of the Library's presence on the web as the public remains homebound during the pandemic.