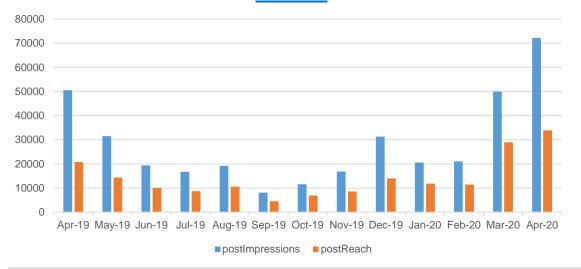

Director Montero reported that virtual programming has expanded considerably since closing. As many as ten programs are available to the public on any day and are as diverse as they were before closing. Director Montero also shared with the Board patron and staff testimonials highlighting the success of some of these virtual programs.

Director Montero shared with the Board the Library's website updated with a blog, new YouTube content of various "How-to" videos for popular electronic resources and story time on demand, as well as new styling that will enhance the appearance of the Library's presence on the web as the public remains homebound during the pandemic.