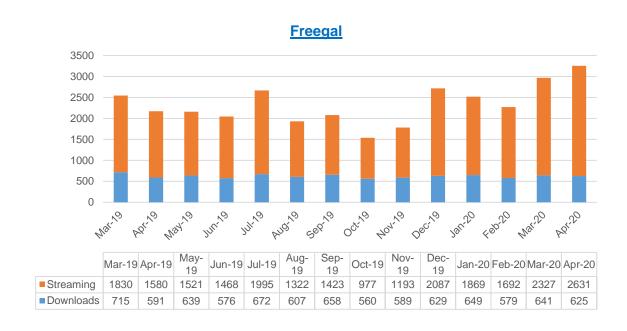

| 787   | 32                |
| Sep-19 | 295       | 63    | 178   | 97    | 59    | 50         | 742   | 25                |
| Oct-19 | 281       | 54    | 175   | 91    | 39    | 52         | 692   | 20                |
| Nov-19 | 246       | 43    | 186   | 92    | 40    | 59         | 666   | 13                |
| Dec-19 | 245       | 71    | 189   | 94    | 53    | 68         | 720   | 22                |
| Jan-20 | 269       | 40    | 196   | 83    | 34    | 59         | 681   | 20                |
| Feb-20 | 272       | 49    | 176   | 74    | 55    | 49         | 675   | 10                |
| Mar-20 | 386       | 111   | 312   | 204   | 70    | 147        | 1230  | 78                |
| Apr-20 | 423       | 183   | 463   | 247   | 54    | 154        | 1524  | 52                |



## **ELECTRONIC RESOURCES SUMMARY**

### **Gale Courses**









NOTE: April 5 - May 18

### VIRTUAL PROGRAMMING SUMMARY





| <u>Total Programs</u> | <u>Total Attendance</u> |
|-----------------------|-------------------------|
| 202                   | 3,349                   |

 $\underline{\textbf{NOTE:}} \ \textbf{Through May 14.} \ \textbf{Attendance on non-Zoom platforms represent estimates}.$ 

## **VIRTUAL PROGRAMMING SUMMARY**

## **ZOOM**

| <u>Program</u>                                | <b>Date</b> | Att. | <u>Program</u>                               | <u>Date</u> | Att. |
|-----------------------------------------------|-------------|------|----------------------------------------------|-------------|------|
| Adult Book Club                               | 4/16/20