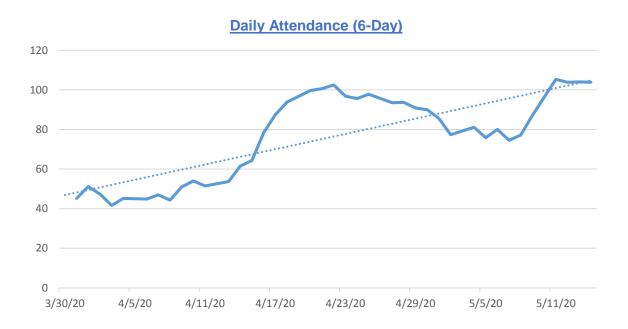

Director Montero reported that virtual programming has expanded considerably since closing. As many as ten programs are available to the public on any day and are as diverse as they were before closing. Director Montero also shared with the Board patron and staff testimonials highlighting the success of some of these virtual programs.