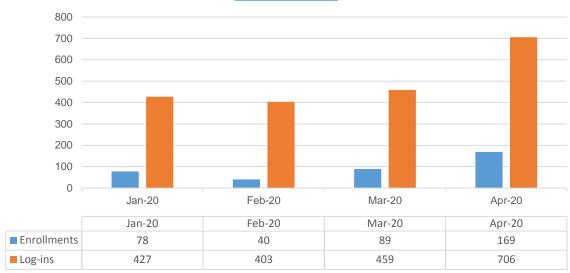

178   | 97    | 59    | 50         | 742   | 25                |
| Oct-19 | 281       | 54    | 175   | 91    | 39    | 52         | 692   | 20                |
| Nov-19 | 246       | 43    | 186   | 92    | 40    | 59         | 666   | 13                |
| Dec-19 | 245       | 71    | 189   | 94    | 53    | 68         | 720   | 22                |
| Jan-20 | 269       | 40    | 196   | 83    | 34    | 59         | 681   | 20                |
| Feb-20 | 272       | 49    | 176   | 74    | 55    | 49         | 675   | 10                |
| Mar-20 | 386       | 111   | 312   | 204   | 70    | 147        | 1230  | 78                |
| Apr-20 | 423       | 183   | 463   | 247   | 54    | 154        | 1524  | 52                |



## **ELECTRONIC RESOURCES SUMMARY**

### **Gale Courses**









NOTE: April 5 - May 18

### VIRTUAL PROGRAMMING SUMMARY





| <u>Total Programs</u> | <u>Total Attendance</u> |
|-----------------------|-------------------------|
| 202                   | 3,349                   |

 $\underline{\textbf{NOTE:}} \ \textbf{Through May 14.} \ \textbf{Attendance on non-Zoom platforms represent estimates}.$ 

## **VIRTUAL PROGRAMMING SUMMARY**

## **ZOOM**

| <u>Program</u>                                | <b>Date</b> | Att. | <u>Program</u>                               | <u>Date</u> | Att. |
|-----------------------------------------------|-------------|------|----------------------------------------------|-------------|------|
| Adult Book Club                               | 4/16/20     | 32   | Music + Movement with Chloe's Kids           | 3 ses