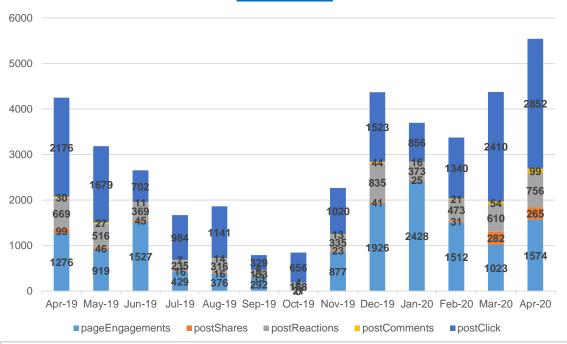

Director Montero reported that virtual programming has expanded considerably since closing. As many as ten programs are available to the public on any day and are as diverse as they were before closing. Director Montero also shared with the Board patron and staff testimonials highlighting the success of some of these virtual programs.

Director Montero shared with the Board the Library's website updated with a blog, new YouTube content of various "How-to" videos for popular electronic resources and story time on demand, as well as new styling that will enhance the appearance of the Library's presence on the web as the public remains homebound during the pandemic.