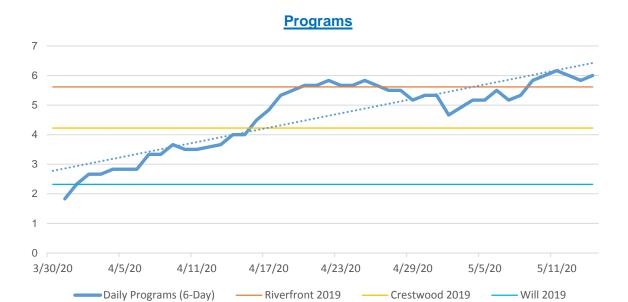

Director Montero reported that virtual programming has expanded considerably since closing. As many as ten programs are available to the public on any day and are as diverse as they were before closing. Director Montero also shared with the Board patron and staff testimonials highlighting the success of some of these virtual programs.