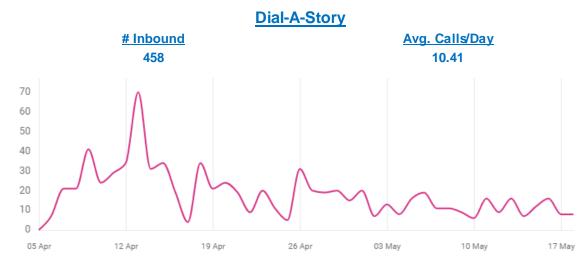

Director Montero also reported that public service has continued over the phone. More than 120 library cards have been processed since closing, many of which have been children, and librarians from all three branches remain available Monday-Friday, 10:00 am-4:00 pm, for public service. Director Montero also reported that the phone system has been used to support "Dial-A-Story", a successful new program wherein a family can call for a recorded or live story spoken by a staff member.