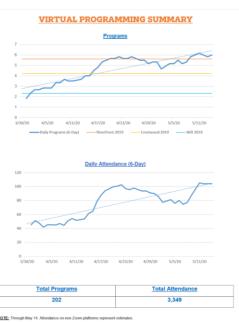

Director Montero reported that virtual programming has expanded considerably since closing. As many as ten programs are available to the public on any day and are as diverse as they were before closing. Director Montero also shared with the Board patron and staff testimonials highlighting the success of some of these virtual programs.