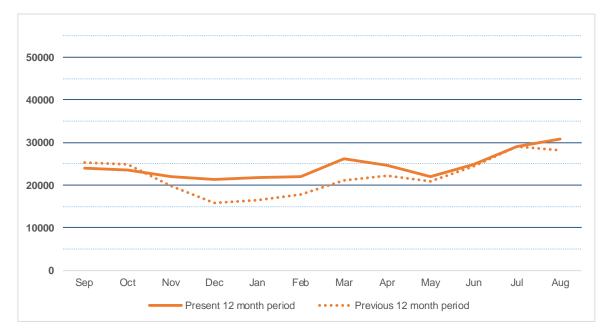

eign_language       | 1.3%   | 2.0%   | 0.7%  |
| _juvenile_audiobook     | 0.1%   | 0.1%   | -0.1% |
| _juvenile_fiction       | 28.2%  | 30.6%  | 2.4%  |
| _juvenile_foreign       | 1.2%   | 1.4%   | 0.2%  |
| _juvenile_movie         | 3.5%   | 3.5%   | 0.0%  |
| _juvenile_nonfiction    | 3.0%   | 3.5%   | 0.5%  |
| _magazine               | 0.0%   | 0.0%   | 0.0%  |
| _movie                  | 17.6%  | 16.6%  | -1.1% |
| _music                  | 2.0%   | 1.9%   | -0.1% |
| _new_book               | 2.1%   | 2.6%   | 0.6%  |
| _nonfiction             | 10.3%  | 9.0%   | -1.3% |
| _young_adult_av         | 1.2%   | 1.2%   | 0.0%  |
| _young_adult_fiction    | 9.2%   | 9.2%   | 0.0%  |
| _young_adult_nonfiction | 1.0%   | 1.2%   | 0.1%  |



# CIRCULATION SUMMARY GRINTON I. WILL LIBRARY



|                          | Sep   | Oct   | Nov   | Dec   | Jan   | Feb   | Mar   | Apr   | Мау   | Jun   | Jul   | Aug   |
|--------------------------|-------|-------|-------|-------|-------|-------|-------|-------|-------|-------|-------|-------|
| Present 12 month period  | 24025 | 23574 | 21930 | 21304 | 21763 | 21901 | 26072 | 24614 | 22051 | 24869 | 29002 | 30817 |
| Previous 12 month period | 25283 | 24861 | 19726 | 15789 | 16573 | 17752 | 21019 | 22280 | 20815 | 24351 | 29135 | 28046 |
|                          | -5.0% | -5.2% | 11.2% | 34.9% | 31.3% | 23.4% | 24.0% | 10.5% | 5.9%  | 2.1%  | -0.5% | 9.9%  |

|                               | Aug-21 | Aug-22 |       |        |
|-------------------------------|--------|--------|-------|--------|
| _audiobook _ = = =            |