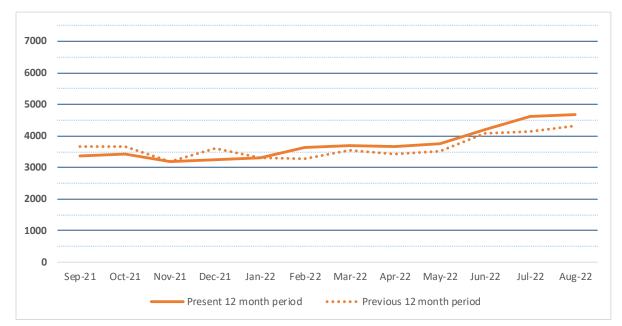

n             | 14.3%  | 13.2%  | -1.1% |
| _foreign_language    | 0.3%   | 0.4%   | 0.1%  |
| _juv_audiobook       | 0.2%   | 0.2%   | 0.0%  |
| _juv_fiction         | 32.5%  | 35.7%  | 3.1%  |
| _juv_foreign         | 0.5%   | 0.4%   | -0.1% |
| _juv_movie           | 3.4%   | 3.3%   | -0.2% |
| _juv_nonfiction      | 4.8%   | 6.1%   | 1.3%  |
| _magazine            | 0.3%   | 0.3%   | 0.0%  |
| _movie               | 16.0%  | 12.9%  | -3.1% |
| _music               | 4.8%   | 4.5%   | -0.4% |
| _new_book            | 4.5%   | 6.3%   | 1.8%  |
| _nonfiction          | 9.5%   | 8.0%   | -1.6% |
| _ya_av               | 0.2%   | 0.5%   | 0.3%  |
| _ya_fiction          | 4.4%   | 4.4%   | -0.1% |
| _ya-nonfiction       | 0.7%   | 0.7%   | 0.1%  |



# CIRCULATION SUMMARY CRESTWOOD LIBRARY



|                          | Sep-21 | Oct-21 | Nov-21 | Dec-21 | Jan-22 | Feb-22 | Mar-22 | Apr-22 | May-22 | Jun-22 | Jul-22 | Aug-22 |
|--------------------------|--------|--------|--------|--------|--------|--------|--------|--------|--------|--------|--------|--------|
| Present 12 month period  | 3379   | 3415   | 3187   | 3246   | 3320   | 3630   | 3692   | 3650   | 3748   | 4214   | 4617   | 4679   |
| Previous 12 month period | 3663   | 3663   | 3180   | 3602   | 3319   | 3290   | 3549   | 3412   | 3517   | 4088   | 4150   | 4314   |
|                          | -7.8%  | -6.8%  | 0.2%   | -9.9%  | 0.0%   | 10.3%  | 4.0%   | 7.0%   | 6.6%   | 3.1%   | 11.3%  | 8.5%   |

|                               | Aug-21 | Aug-22 |      |        |
|-------------------------------|--------|--