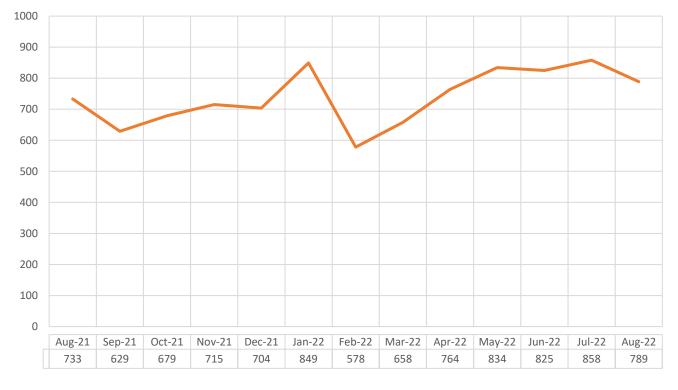

| 1168               | 15          |
| Feb-22        | 412               | 97    | 208   | 120   | 73    | 138        | 1061               | 16          |
| Mar-22        | 448               | 83    | 260   | 71    | 68    | 133        | <b>1</b> 071       | 18          |
| Apr-22        | 478               | 99    | 244   | 99    | 47    | 139        | 1 <mark>111</mark> | 13          |
| May-22        | 466               | 111   | 240   | 95    | 81    | 168        | 1171               | 13          |
| Jun-22        | 479               | 100   | 212   | 91    | 61    | 127        | 1 <mark>085</mark> | 21          |
| Jul-22        | 477               | 83    | 231   | 90    | 61    | 105        | 1056               | 25          |

### **Hoopla Circulation**

### Kanopy Downloads





# **BOOK STOCK**

## AUGUST 2022

| RIVERFRONT LIBRARY                          | 2022    | 2021    |
|---------------------------------------------|---------|---------|
| Number of volumes at end of previous month  | 154,633 |         |
| Number of volumes added this month          | 826     |         |
| TOTAL                                       | 155,459 |         |
| Number of volumes lost/withdrawn this month | 221     |         |
| TOTAL VOLUMES RIVERFRONT LIBRARY            | 155,238 | 147,939 |
| GRINTON I. WILL BRANCH                      |         |         |
| Number of volumes at end of previous month  | 153,763 |         |
| Number of volumes added this month          | 968     |         |
| TOTAL                                       | 154,731 |         |
| Number of vo