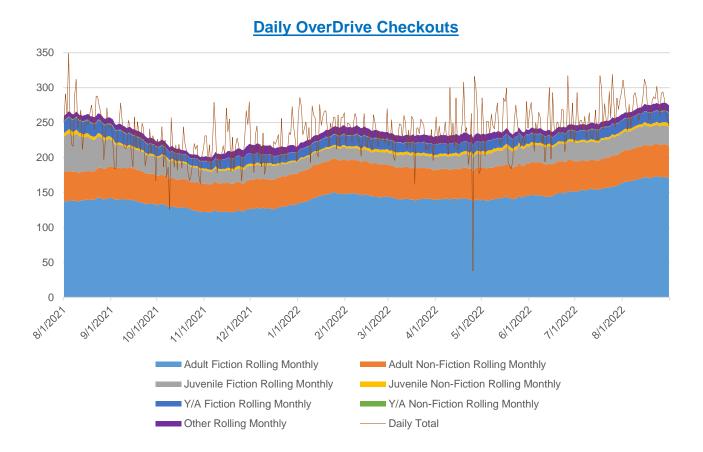

pr-22 | 15,891 | 229       | 69   | 15,725 | 229        | 69   | 799   | 123      | 6    | 32,415          |
| May-22 | 13,462 | 254       | 53   | 14,969 | 248        | 60   | 1,099 | 191      | 6    | 29,530          |
| Jun-22 | 16,129 | 253       | 64   | 18,021 | 248        | 73   | 1,222 | 191      | 6    | 35,372          |
| Jul-22 | 22,734 | 236       | 96   | 18,205 | 230        | 79   | 1,245 | 178      | 7    | 42,184          |
| Aug-22 | 23,328 | 261       | 89   | 18,627 | 261        | 71   | 1,084 | 190      | 6    | 43,039          |

Source:

Gate counters at public entrances of all three buildings. Figures include staff entries and exits.

Notes: Crestwood Library closed in September and October due to Hurricane Ida; reopened Nov. 22

# **ELECTRONIC RESOURCES SUMMARY**



|        | Adult               | Adult              | Juvenile           | Juvenile           | Y/A               | Y/A                |                    |
|--------|---------------------|--------------------|--------------------|--------------------|-------------------|--------------------|--------------------|
|        | Fiction             | <b>Non-Fiction</b> | Fiction            | <b>Non-Fiction</b> | Fiction           | <b>Non-Fiction</b> | TOTAL              |
| Aug-21 | 4375                | 1415               | 1 <mark>215</mark> | 128                | 539               | 41                 | 7972               |
| Sep-21 | 3964                | 1250               | 793                | 63                 | 402               | 18                 | 6708               |
| Oct-21