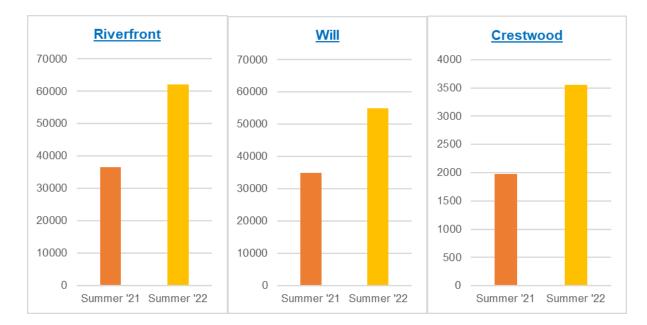

63,921 | 12.15%  |
|       |                                  | 2,517,770  | 2,000,400      | 000            | 000,000        | 021,000   | 2,000,021 | 12.1070 |
|       | Total Operating Budget           | 11,075,609 | 11,083,291     | 401.909        | 1,000,993      | 1 260 716 | 9,717,575 | 12.28%  |

Moved Overtime Money to Rental of Equipment for Will chiller rental

Most July invoices paid in Aug.



### Yonkers Public Library (YPL) Board of Trustees Meeting Management Report September 15, 2022

**Summer 2022 Review:** Summer 2022 was the busiest period of in-branch activity since the beginning of the COVID-19 pandemic, particularly at Riverfront Library. Gate counts for Summer 2022 increased by 70% at Riverfront, 57% at Grinton I. Will and 80% at Crestwood over Summer 2021 visits:



Some other highlights of the summer included:

- Summer Reading Buddies: for five weeks, YPL partnered with the Family Services Society of Yonkers (FSSY) to host the Summer Reading Buddies program at Riverfront Library. Over 360 students participated, along with 113 mentors. The program included STEM programs and take home kits, along with workshops for students and parents on topics ranging from financial literacy to nutrition. Various elected officials participated in the program, including Mayor Mike Spano, Congressmember Jamaal Bowman, Westchester County Executive George Latimer, and New York State Senate Majority Leader Andrea Stewart-Cousins. Parent feedback was overwhelmingly positive and guests frequently commented on how well the library looked and operated.
- Summer Meal Progra