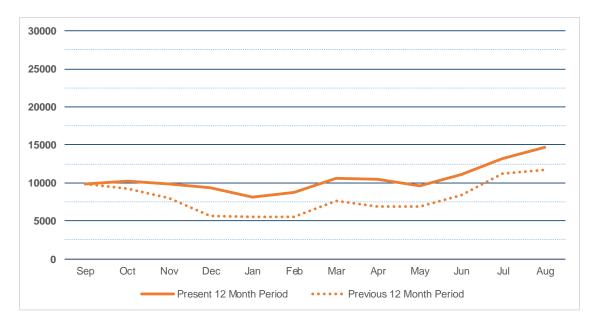

_juv_audiobook          | 0.2%   | 0.2%   | 0.0%  |
| _juv_fiction            | 25.4%  | 27.4%  | 2.0%  |
| _juv_foreign            | 0.5%   | 0.6%   | 0.0%  |
| _juv_movie              | 2.7%   | 2.7%   | -0.1% |
| _juv_nonfiction         | 3.6%   | 4.5%   | 0.8%  |
| _magazine               | 0.2%   | 0.3%   | 0.0%  |
| _movie                  | 13.1%  | 11.4%  | -1.7% |
| _music                  | 3.2%   | 2.9%   | -0.3% |
| _new_book               | 3.7%   | 4.8%   | 1.1%  |
| _nonfiction             | 8.1%   | 7.3%   | -0.8% |
| _ya_av                  | 0.4%   | 0.6%   | 0.2%  |
| _ya_fiction             | 4.6%   | 4.7%   | 0.1%  |
| _ya_nonfiction          | 0.6%   | 0.8%   | 0.1%  |
| _Electronic Content Use | 18.3%  | 17.1%  | -1.2% |



## CIRCULATION SUMMARY RIVERFRONT LIBRARY



|                          | Sep  | Oct   | Nov   | Dec   | Jan   | Feb   | Mar   | Apr   | Мау   | Jun   | Jul   | Aug   |
|--------------------------|------|-------|-------|-------|-------|-------|-------|-------|-------|-------|-------|-------|
| Present 12 Month Period  | 9812 | 10201 | 9799  | 9399  | 8169  | 8702  | 10611 | 10450 | 9641  | 11129 | 13249 | 14637 |
| Previous 12 Month Period | 9807 | 9186  | 7995  | 5654  | 5579  | 5533  | 7584  | 6928  | 6918  | 8405  | 11229 | 11756 |
|                          | 0.1% | 11.0% | 22.6% | 66.2% | 46.4% | 57.3% | 39.9% | 50.8% | 39.4% | 32.4% | 18.0% | 24.5% |

|                              | Aug-21 | Aug-22 |      |        |
|------------------------------|--------|--------|------|--------|
| <b>_audiobook_ = = _ = =</b> | 114    | 9