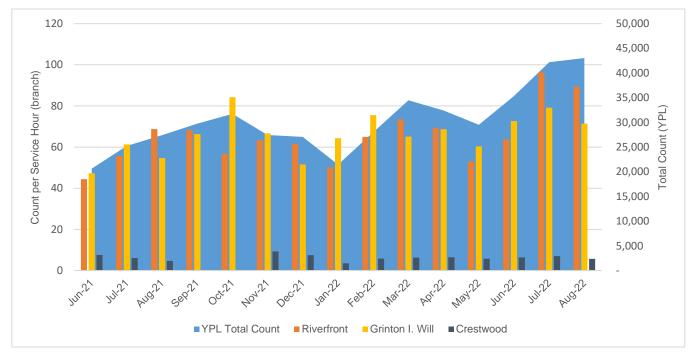

0.1% |
| _fiction             | 14.0%  | 16.9%  | 2.9%  |
| _foreign_language    | 0.2%   | 0.1%   | -0.1% |
| _juv_audiobook       | 0.6%   | 0.6%   | 0.1%  |
| _juv_fiction         | 29.9%  | 24.0%  | -5.9% |
| _juv_foreign         | 0.4%   | 0.1%   | -0.3% |
| _juv_movie           | 2.2%   | 1.9%   | -0.3% |
| _juv_nonfiction      | 6.1%   | 6.5%   | 0.4%  |
| _magazine            | 1.2%   | 1.5%   | 0.2%  |
| _movie               | 11.3%  | 10.8%  | -0.5% |
| _music               | 3.4%   | 2.5%   | -0.9% |
| _nonfiction          | 11.2%  | 13.1%  | 1.9%  |
| _new_book            | 10.8%  | 12.0%  | 1.2%  |
| _ya_av               | 0.8%   | 1.2%   | 0.3%  |
| _ya_fiction          | 3.3%   | 3.2%   | -0.1% |
| _ya_nonfiction       | 0.7%   | 1.4%   | 0.6%  |



## **TURNSTILE COUNTS**



|        | F      | Riverfron | t    | Gr     | inton I. W | /ill |       | Crestwoo | d    |                 |
|--------|--------|-----------|------|--------|------------|------|-------|----------|------|-----------------|
|        |        |           | Per  |        |            | Per  |       |          | Per  | YPL Total Count |
|        | Count  | Hours     | Hour | Count  | Hours      | Hour | Count | Hours    | Hour |                 |
| Jun-21 | 9,599  | 216       | 44   | 10,219 | 216        | 47   | 823   | 109      | 8    | 20,641          |
| Jul-21 | 11,918 | 214       | 56   | 12,693 | 207        | 61   | 649   | 107      | 6    | 25,260          |
| Aug-21 | 14,981 | 218       | 69   | 11,918 | 218        | 55   | 508   | 109      | 5    | 27,407          |
| Sep-21 | 15,