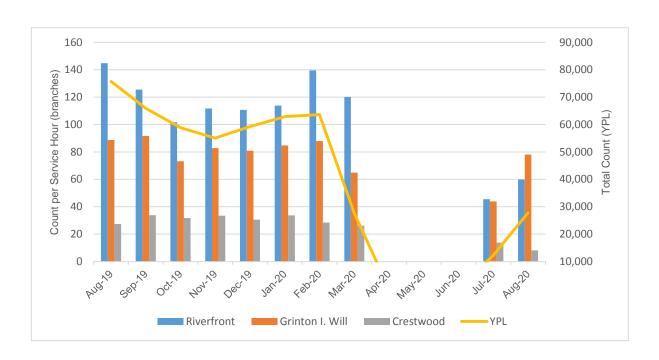

Director Montero reported early circulation figures from contact-free pickup services in June. YPL circulated a total of 5,250 items in the two weeks of service in June. Although severely reduced from a typical June, it was an encouraging result considering reduced schedules, limited collection access and borrowing limits.