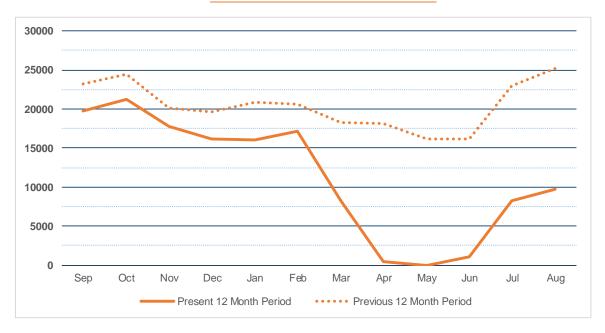

Director Montero reported early circulation figures from contact-free pickup services in June. YPL circulated a total of 5,250 items in the two weeks of service in June. Although severely reduced from a typical June, it was an encouraging result considering reduced schedules, limited collection access and borrowing limits.