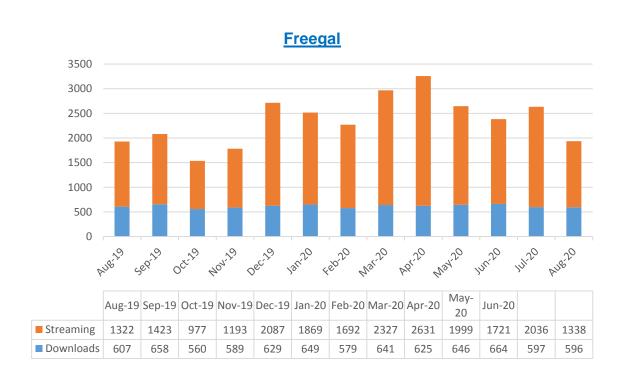

| 40    | 196   | 83                | 34    | 59         | 681   | 20          |
| Feb-20 | 272       | 49    | 176   | 74                | 55    | 49         | 675   | 10          |
| Mar-20 | 386       | 111   | 312   | 2 <mark>04</mark> | 70    | 147        | 1230  | 78          |
| Apr-20 | 423       | 183   | 463   | 247               | 54    | 154        | 1524  | 52          |
| May-20 | 416       | 147   | 451   | 185               | 70    | 191        | 1460  | 41          |
| Jun-20 | 391       | 123   | 407   | 206               | 50    | 101        | 1278  | 34          |
| Jul-20 | 379       | 107   | 403   | 147               | 52    | 143        | 1231  | 49          |
| Aug-20 | 446       | 132   | 377   | 148               | 43    | 133        | 1279  | 14          |



## **Gale Courses**



## **Gale Courses**



## **Mango Languages**



|                              | Aug-<br>19 | Sep-<br>19 | Oct-<br>19 | Nov-<br>19 | Dec-<br>19 | Jan-<br>20 | Feb-<br>20 | Mar-<br>20 | Apr-<br>20 | May-<br>20 | Jun-<br>20 | Jul-<br>20 | Aug-<br>20 |
|------------------------------|------------|------------|------------|------------|------------|------------|------------|------------|------------|------------|------------|------------|------------|
| Total Sessions:              | 190        | 182        | 128        | 106        | 112        | 166        | 170        | 215        | 292        | 290        | 293        | 243        | 312        |
| Total Course Uses:           | 194        | 177        | 103        | 91         | 109        | 177        | 157