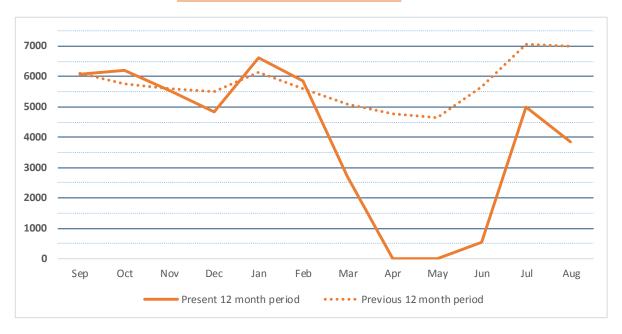

Director Montero reported early circulation figures from contact-free pickup services in June. YPL circulated a total of 5,250 items in the two weeks of service in June. Although severely reduced from a typical June, it was an encouraging result considering reduced schedules, limited collection access and borrowing limits.