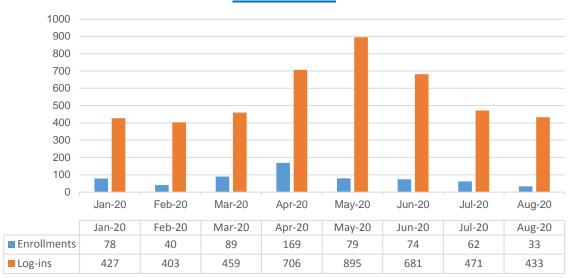

3                | 34    | 59         | 681   | 20          |
| Feb-20 | 272       | 49    | 176   | 74                | 55    | 49         | 675   | 10          |
| Mar-20 | 386       | 111   | 312   | 2 <mark>04</mark> | 70    | 147        | 1230  | 78          |
| Apr-20 | 423       | 183   | 463   | 247               | 54    | 154        | 1524  | 52          |
| May-20 | 416       | 147   | 451   | 185               | 70    | 191        | 1460  | 41          |
| Jun-20 | 391       | 123   | 407   | 206               | 50    | 101        | 1278  | 34          |
| Jul-20 | 379       | 107   | 403   | 147               | 52    | 143        | 1231  | 49          |
| Aug-20 | 446       | 132   | 377   | 148               | 43    | 133        | 1279  | 14          |



## **Gale Courses**



## **Gale Courses**



## **Mango Languages**



|                              | Aug-<br>19 | Sep-<br>19 | Oct-<br>19 | Nov-<br>19 | Dec-<br>19 | Jan-<br>20 | Feb-<br>20 | Mar-<br>20 | Apr-<br>20 | May-<br>20 | Jun-<br>20 | Jul-<br>20 | Aug-<br>20 |
|------------------------------|------------|------------|------------|------------|------------|------------|------------|------------|------------|------------|------------|------------|------------|
| Total Sessions:              | 190        | 182        | 128        | 106        | 112        | 166        | 170        | 215        | 292        | 290        | 293        | 243        | 312        |
| Total Course Uses:           | 194        | 177        | 103        | 91         | 109        | 177        | 157        | 199        | 286