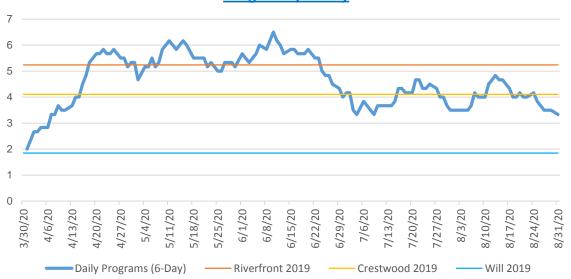

| 0          | 1          | 0          | 0          | 0          | 0          | 7          | 0          | 0          | 1          | 0          |
| Business, Spanish            | 0          | 0          | 0          | 0          | 0          | 1          | 1          | 0          | 3          | 0          | 2          | 1          | 1          |
| Hindi                        | 0          | 0          | 0          | 0          | 5          | 0          | 1          | 0          | 0          | 0          | 3          | 0          | 0          |
| Dutch                        | 0          | 0          | 0          | 0          | 1          | 2          | 3          | 1          | 0          | 1          | 0          | 0          | 0          |

## **VIRTUAL PROGRAMMING SUMMARY**





## **Daily Attendance (6-Day)**



| <u>Total Programs</u> | <u>Total Attendance</u> |
|-----------------------|-------------------------|
| 622                   | 9,595                   |

**NOTE:** Through August 31. Attendance on non-Zoom platforms represent estimates.

## **BOOK STOCK**

## **FOR THE MONTH OF JULY 2020**

**RIVERFRONT LIBRARY** 

| Number of volumes at end of previous month  | 152,848 |         |
|---------------------------------------------|---------|---------|
| Number of volumes added this month          | 897     |         |
| TOTAL                                       | 153,745 |         |
| Number of volumes lost/withdrawn this month | 6,276   |         |
| TOTAL VOLUMES RIVERFRONT LIBRARY            | 147,469 | 150,583 |
| GRINTON I. WILL BRANCH