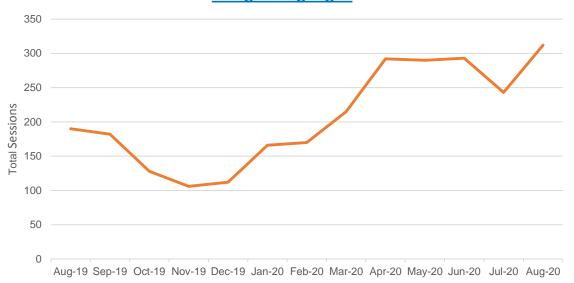

Director Montero reported early circulation figures from contact-free pickup services in June. YPL circulated a total of 5,250 items in the two weeks of service in June. Although severely reduced from a typical June, it was an encouraging result considering reduced schedules, limited collection access and borrowing limits.