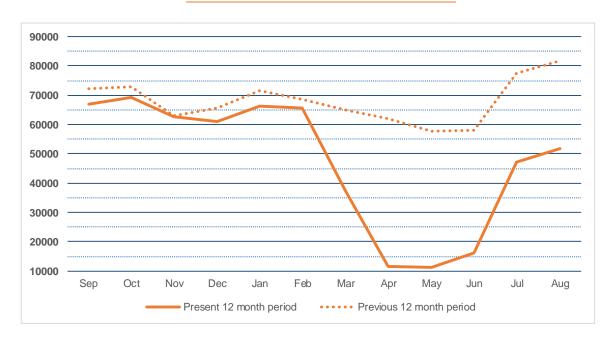

Director Montero reported early circulation figures from contact-free pickup services in June. YPL circulated a total of 5,250 items in the two weeks of service in June. Although severely reduced from a typical June, it was an encouraging result considering reduced schedules, limited collection access and borrowing limits.