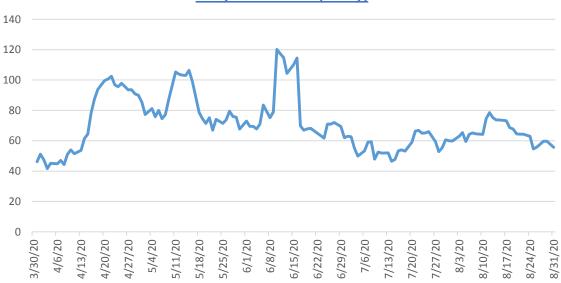

| 0          | 0          | 0          | 0          | 7          | 0          | 0          | 1          | 0          |
| Business, Spanish            | 0          | 0          | 0          | 0          | 0          | 1          | 1          | 0          | 3          | 0          | 2          | 1          | 1          |
| Hindi                        | 0          | 0          | 0          | 0          | 5          | 0          | 1          | 0          | 0          | 0          | 3          | 0          | 0          |
| Dutch                        | 0          | 0          | 0          | 0          | 1          | 2          | 3          | 1          | 0          | 1          | 0          | 0          | 0          |

## **VIRTUAL PROGRAMMING SUMMARY**





## **Daily Attendance (6-Day)**



| <u>Total Programs</u> | <u>Total Attendance</u> |
|-----------------------|-------------------------|
| 622                   | 9,595                   |

**NOTE:** Through August 31. Attendance on non-Zoom platforms represent estimates.

## **BOOK STOCK**

## **FOR THE MONTH OF JULY 2020**

**RIVERFRONT LIBRARY** 

| Number of volumes at end of previous month  | 152,848 |         |
|---------------------------------------------|---------|---------|
| Number of volumes added this month          | 897     |         |
| TOTAL                                       | 153,745 |         |
| Number of volumes lost/withdrawn this month | 6,276   |         |
| TOTAL VOLUMES RIVERFRONT LIBRARY            | 147,469 | 150,583 |
| GRINTON I. WILL BRANCH                      |         |         |
|