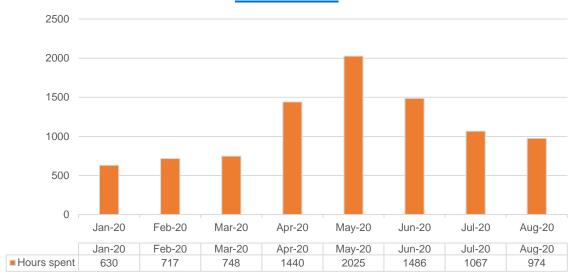

Director Montero reported early circulation figures from contact-free pickup services in June. YPL circulated a total of 5,250 items in the two weeks of service in June. Although severely reduced from a typical June, it was an encouraging result considering reduced schedules, limited collection access and borrowing limits.