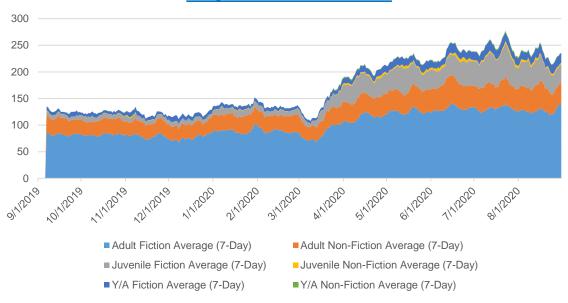

65       | 3,084 | 118     | 26          | 27,655 |
| Apr-20 |        |          |          |        |                 |          |       |         |             | -      |
| May-20 |        |          |          |        |                 |          |       |         |             | -      |
| Jun-20 |        |          |          |        |                 |          |       |         |             | -      |
| Jul-20 | 6,052  | 133      | 46       | 5,837  | 133             | 44       | 399   | 29      | 14          | 12,288 |
| Aug-20 | 11,865 | 198      | 60       | 15,460 | 198             | 78       | 390   | 48      | 8           | 27,715 |

Source: Gate counters at public entrances of all three buildings. Figures include staff entries and exits.

## **Daily OverDrive Checkouts**



|        | Adult          | Adult       | Juvenile       | Juvenile           | Y/A            | Y/A                |       |
|--------|----------------|-------------|----------------|--------------------|----------------|--------------------|-------|
|        | <b>Fiction</b> | Non-Fiction | <b>Fiction</b> | <b>Non-Fiction</b> | <b>Fiction</b> | <b>Non-Fiction</b> | TOTAL |
| Aug-19 | 3025           | 990         | 323            | 15                 | 26             | 9 7                | 4629  |
| Sep-19 | 2506           | 916         | 219            | 15                 | 19             | 3 6                | 3855  |
| Oct-19 | 2539           | 848         | 275            | 15                 | 18             | 1 6                | 3864  |
| Nov-19 | 2349           | 808         |