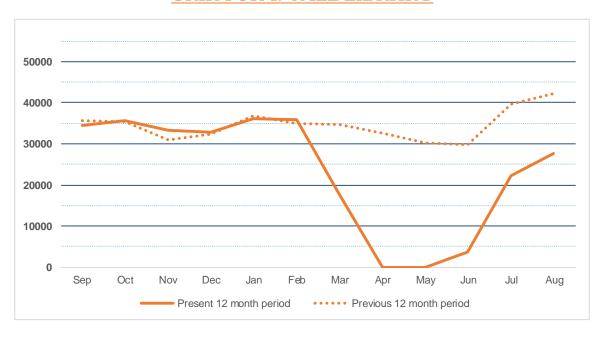

Director Montero reported early circulation figures from contact-free pickup services in June. YPL circulated a total of 5,250 items in the two weeks of service in June. Although severely reduced from a typical June, it was an encouraging result considering reduced schedules, limited collection access and borrowing limits.