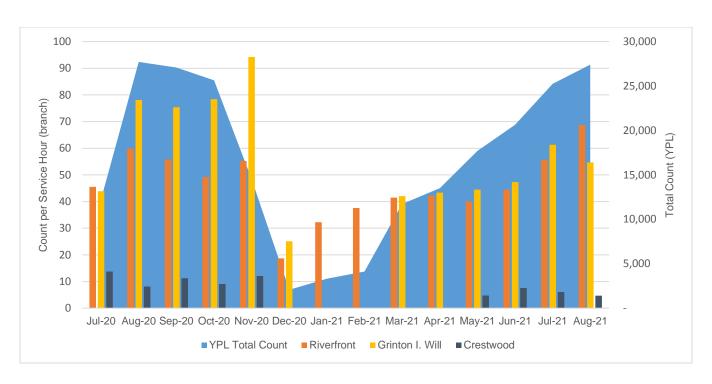

| 0.0%  |
| _fiction             | 18.7%  | 14.0%  | -4.8% |
| _foreign_language    | 0.2%   | 0.2%   | 0.1%  |
| _juv_audiobook       | 0.2%   | 0.6%   | 0.4%  |
| _juv_fiction         | 18.7%  | 29.9%  | 11.2% |
| _juv_foreign         | 0.1%   | 0.4%   | 0.4%  |
| _juv_movie           | 2.4%   | 2.2%   | -0.2% |
| _juv_nonfiction      | 4.7%   | 6.1%   | 1.4%  |
| _magazine            | 1.6%   | 1.2%   | -0.4% |
| _movie               | 17.5%  | 11.3%  | -6.2% |
| _music               | 3.6%   | 3.4%   | -0.2% |
| _nonfiction          | 13.4%  | 11.2%  | -2.2% |
| _new_book            | 8.6%   | 10.8%  | 2.2%  |
| _ya_av               | 0.3%   | 0.8%   | 0.5%  |
| _ya_fiction          | 3.8%   | 3.3%   | -0.5% |
| _ya_nonfiction       | 1.0%   | 0.7%   | -0.2% |

## **TURNSTILE COUNT**



|        | ı      | Riverfror | nt          | Gri    | Grinton I. Will |             |       | Crestwoo | d           | YPL Total |
|--------|--------|-----------|-------------|--------|-----------------|-------------|-------|----------|-------------|-----------|
|        | Count  | Hours     | Per<br>Hour | Count  | Hours           | Per<br>Hour | Count | Hours    | Per<br>Hour | Count     |
| Jul-20 | 6,052  | 133       | 46          | 5,837  | 133             | 44          | 399   | 29       | 14          | 12,288    |
| Aug-20 | 11,865 | 198       | 60          | 15,460 | 198             | 78          | 390   | 48       | 8           | 27,715    |
| Sep-20 | 11,284 | 202       | 56          | 15,236 | 202             | 75          | 574   | 51       | 11          | 27,094    |
| Oct-