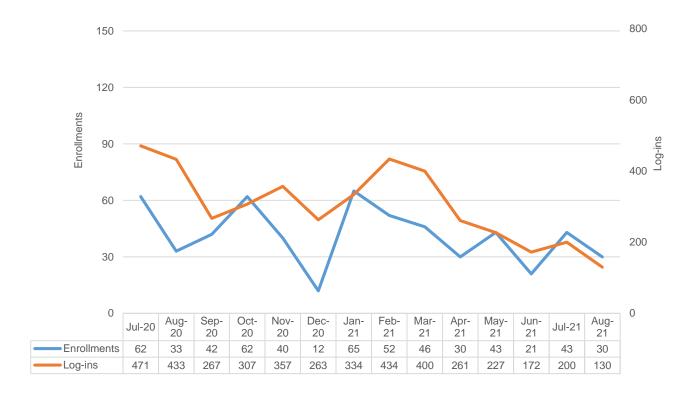

|
| Apr-21 | 3525           | 1290               | 931            | 60                 | 452            | 19                 | 6283               |
| May-21 | 4063           | 1253               | 1042           | 92                 | 446            | 20                 | 6921               |
| Jun-21 | 3877           | 1298               | 825            | 72                 | 518            | 32                 | 66 <mark>27</mark> |
| Jul-21 | 4239           | 1307               | 1511           | 142                | 525            | 24                 | 8009               |
| Aug-21 | 4375           | 1415               | 1215           | 128                | 539            | 41                 | 7972               |

## **ELECTRONIC RESOURCES SUMMARY**

### **Gale Courses**



#### **Gale Courses**



### **ELECTRONIC RESOURCES SUMMARY**

### **Mango Languages**



|                                         | Jul-<br>20 | Aug-<br>20 | Sep-<br>20 | Oct-<br>20 | Nov-<br>20 | Dec-<br>20 | Jan-<br>21 | Feb-<br>21 | Mar-<br>21 | Apr-<br>21 | May-<br>21 | Jun-<br>21 | Jul-<br>21 | Aug-<br>21 |
|-----------------------------------------|------------|------------|------------|------------|------------|------------|------------|------------|------------|------------|------------|------------|------------|------------|
| Total Sessions:                         | 243        | 312        | 263        | 298        | 250        | 249        | 366        | 385        | 421        | 399        | 291        | 299        | 290        | 239        |
| Total Course Uses: