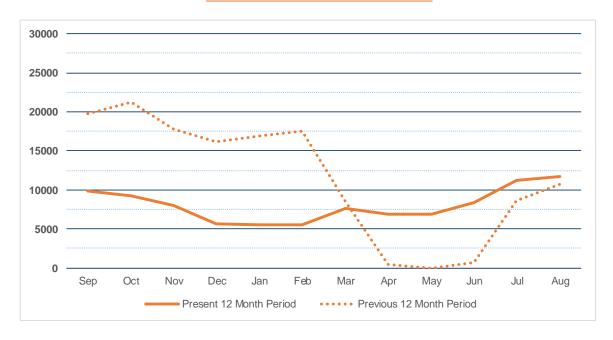

| _juv_audiobook          | 0.1%   | 0.2%   | 0.0%  |
| _juv_fiction            | 21.3%  | 25.8%  | 4.5%  |
| _juv_foreign            | 0.4%   | 0.6%   | 0.1%  |
| _juv_movie              | 3.9%   | 2.7%   | -1.2% |
| _juv_nonfiction         | 3.4%   | 3.7%   | 0.3%  |
| _magazine               | 0.3%   | 0.3%   | 0.0%  |
| _movie                  | 16.0%  | 13.3%  | -2.7% |
| _music                  | 3.0%   | 3.3%   | 0.2%  |
| _new_book               | 3.5%   | 3.7%   | 0.2%  |
| _nonfiction             | 8.1%   | 8.2%   | 0.1%  |
| _ya_av                  | 0.2%   | 0.4%   | 0.3%  |
| _ya_fiction             | 3.5%   | 4.6%   | 1.2%  |
| _ya_nonfiction          | 0.7%   | 0.6%   | -0.1% |
| _Electronic Content Use | 20.02% | 17.06% | -3.0% |

# CIRCULATION SUMMARY RIVERFRONT LIBRARY



|                          | Sep    | Oct    | Nov    | Dec    | Jan    | Feb    | Mar    | Apr  | May  | Jun  | Jul   | Aug   |
|--------------------------|--------|--------|--------|--------|--------|--------|--------|------|------|------|-------|-------|
| Present 12 Month Period  | 9807   | 9186   | 7995   | 5654   | 5579   | 5533   | 7584   | 6928 | 6918 | 8405 | 11229 | 11756 |
| Previous 12 Month Period | 19736  | 21240  | 17738  | 16212  | 16888  | 17557  | 8554   | 491  | 9    | 650  | 8644  | 10739 |
|                          | -50.3% | -56.8% | -54.9% | -65.1% | -67.0% | -68.5% | -11.3% |      |      |      | 29.9% | 9.5%  |

|                         | Aug-20 | Aug-21 |      |        |
|-------------------------|--------|--------|------|--------|
| _audiobook              |