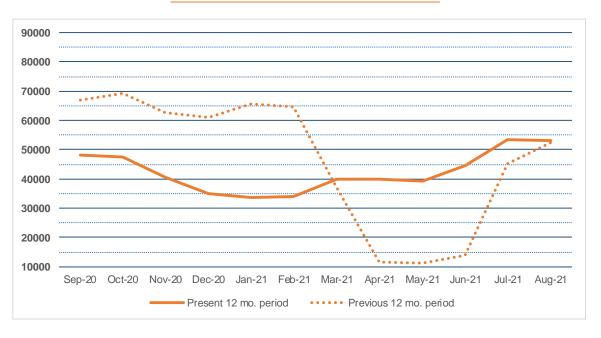

as that typically leak during heavy rains). Creswood Library, however, suffered a substantial breach in its lower level and the library reverted to

contact-free pickup service so that it could dry sufficiently. YPL is pursuing waterproof doors and other forms of flood mitigation while it awaits the release of capital funding for more comprehensive improvements. Will Library also hosted the New York State Department of Financial Services bus over the weekend to assist residents with filing homeowners insurance claims.

**Sunday Service:** For the first time since the beginning of the COVID-19 pandemic 18 months ago, YPL will offer Sunday service starting Sunday, September 12, 2021. There will be no Sunday service on October 10 or December 26.

# CIRCULATION SUMMARY YONKERS PUBLIC LIBRARY



|                        | Sep-20 | Oct-20 | Nov-20 | Dec-20 | Jan-21 | Feb-21 | Mar-21 | Apr-21 | May-21 | Jun-21 | Jul-21 | Aug-21 |
|------------------------|--------|--------|--------|--------|--------|--------|--------|--------|--------|--------|--------|--------|
| Present 12 mo. period  | 48249  | 47643  | 40546  | 35009  | 33647  | 34128  | 39894  | 39992  | 39180  | 44518  | 53597  | 53191  |
| Previous 12 mo. period | 67036  | 69319  | 62605  | 61094  | 65766  | 64816  | 37052  | 11424  | 11111  | 13859  | 45281  | 52569  |
|                        | -28.0% | -31.3% | -35.2% | -42.7% | -48.8% | -47.3% | 7.7%   | 250.1% | 252.6% | 221.2% | 18.4%  | 1.2%   |

|                         | Aug-20 | Aug-21 |       |        |
|-------------------------|--------|--------|-------|------