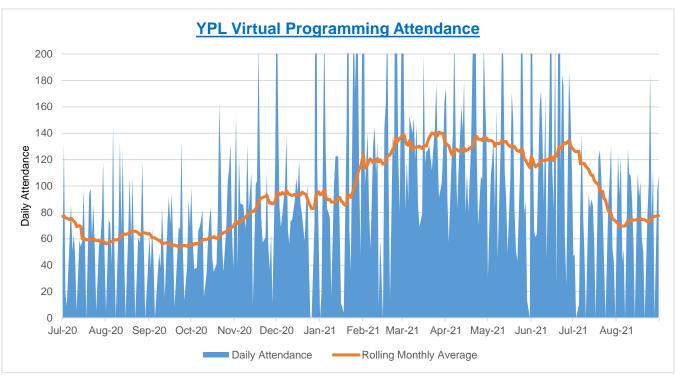

| 0          | 2          | 0          | 1          | 0          | 1          |
| Malayalam                               | 0          | 0          | 2          | 1          | 0          | 0          | 9          | 3          | 0          | 15         | 1          | 0          | 0          | 1          |
| Portuguese (Brazil)                     | 1          | 0          | 1          | 1          | 1          | 0          | 25         | 9          | 8          | 0          | 1          | 0          | 0          | 1          |
| Tagalog                                 | 2          | 1          | 0          | 0          | 0          | 0          | 0          | 0          | 4          | 1          | 0          | 0          | 0          | 1          |

### VIRTUAL PROGRAMMING SUMMARY





| <u>Total Programs</u> | Total Attendance |
|-----------------------|------------------|
| 2,245                 | 41,233           |

NOTE: Through June 30. Attendance on non-Zoom platforms represent estimates.



## IN-BUILDING PROGRAMMING SUMMARY RIVERFRONT LIBRARY - JULY 2021

#### LIBRARY PROGRAMS

| <u>Date</u> | <u>Sessions</u> | <u>Program</u>                                  | <u>Age</u> | STEM? | Class Visit? | <u>Attendance</u> |
|-------------|-----------------|-------------------------------------------------|------------|-------|--------------|-------------------|
|             | 1               | Folk Art Friday                                 | Adult      |       |              | 12                |
|             | 27              | Higher Power Exhibit