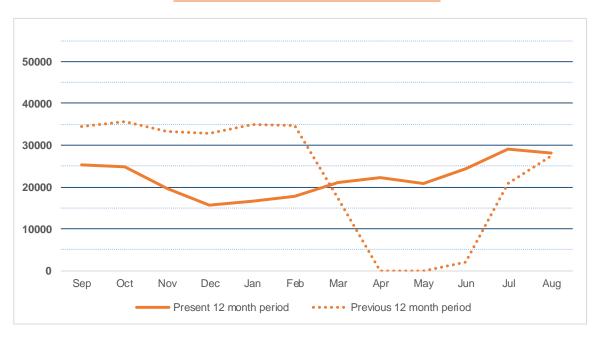

oreign_language       | 0.8%   | 1.3%   | 0.5%  |
| _juvenile_audiobook     | 0.1%   | 0.1%   | 0.1%  |
| _juvenile_fiction       | 25.2%  | 28.2%  | 3.0%  |
| _juvenile_foreign       | 1.3%   | 1.2%   | -0.1% |
| _juvenile_movie         | 5.5%   | 3.5%   | -2.1% |
| _juvenile_nonfiction    | 2.6%   | 3.0%   | 0.5%  |
| _magazine               | 0.1%   | 0.0%   | -0.1% |
| _movie                  | 19.6%  | 17.6%  | -2.0% |
| _music                  | 1.9%   | 2.0%   | 0.1%  |
| _new_book               | 4.5%   | 2.1%   | -2.4% |
| _nonfiction             | 12.4%  | 10.3%  | -2.0% |
| _young_adult_av         | 0.4%   | 1.2%   | 0.8%  |
| _young_adult_fiction    | 7.1%   | 9.2%   | 2.0%  |
| _young_adult_nonfiction | 1.0%   | 1.0%   | 0.0%  |

# CIRCULATION SUMMARY GRINTON I. WILL LIBRARY



|                          | Sep    | Oct    | Nov    | Dec    | Jan    | Feb    | Mar   | Apr   | May   | Jun   | Jul   | Aug   |
|--------------------------|--------|--------|--------|--------|--------|--------|-------|-------|-------|-------|-------|-------|
| Present 12 month period  | 25283  | 24861  | 19726  | 15789  | 16573  | 17752  | 21019 | 22280 | 20815 | 24351 | 29135 | 28046 |
| Previous 12 month period | 34552  | 35766  | 33251  | 32841  | 35005  | 34799  | 17208 | 37    | 25    | 2033  | 20880 | 27527 |
|                          | -26.8% | -30.5% | -40.7% | -51.9% | -52.7% | -49.0% | 22.1% |       |       |       | 39.5% | 1.9%  |

|                   | Aug-20 | Aug-21 |        |        |
|-------------------|--------|--------|--------|--------|
| _audiobook        | 396