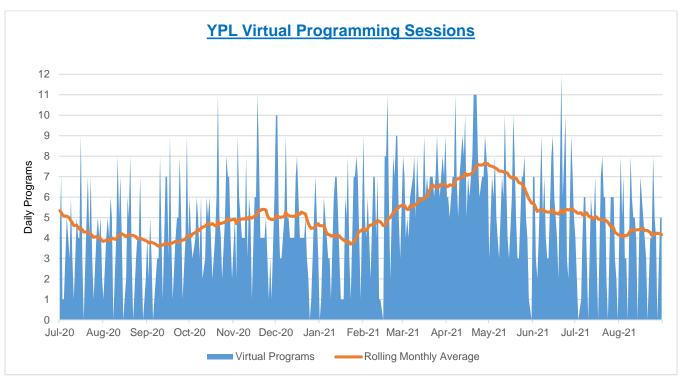

| 0          | 2          | 0          | 1          | 0          | 1          |
| Malayalam                               | 0          | 0          | 2          | 1          | 0          | 0          | 9          | 3          | 0          | 15         | 1          | 0          | 0          | 1          |
| Portuguese (Brazil)                     | 1          | 0          | 1          | 1          | 1          | 0          | 25         | 9          | 8          | 0          | 1          | 0          | 0          | 1          |
| Tagalog                                 | 2          | 1          | 0          | 0          | 0          | 0          | 0          | 0          | 4          | 1          | 0          | 0          | 0          | 1          |

### VIRTUAL PROGRAMMING SUMMARY





| <u>Total Programs</u> | Total Attendance |
|-----------------------|------------------|
| 2,245                 | 41,233           |

NOTE: Through June 30. Attendance on non-Zoom platforms represent estimates.



## IN-BUILDING PROGRAMMING SUMMARY RIVERFRONT LIBRARY - JULY 2021

#### LIBRARY PROGRAMS

| <u>Date</u> | <u>Sessions</u> | <u>Program</u>                                  | <u>Age</u> | STEM? | Class Visit? | <u>Attendance</u> |
|-------------|-----------------|-------------------------------------------------|------------|-------|--------------|-------------------|
|             | 1               | Folk Art Friday                                 | Adult      |       |              | 12                |
|             | 27              | Higher Power Exhibit