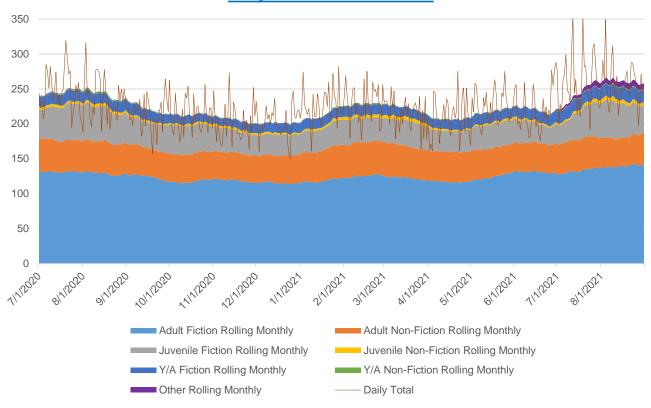

00       | 40          | 9,215  | 207             | 45          | 473   | 100      | 5           | 17,703    |
| Jun-21 | 9,599  | 216       | 44          | 10,219 | 216             | 47          | 823   | 109      | 8           | 20,641    |
| Jul-21 | 11,918 | 214       | 56          | 12,693 | 207             | 61          | 649   | 107      | 6           | 25,260    |
| Aug-21 | 14,981 | 218       | 69          | 11,918 | 218             | 55          | 508   | 109      | 5           | 27,407    |

Source: Gate counters at public entrances of all three buildings. Figures include staff entries and exits.

Notes: Total Monthly Patrons in January-February incomplete due to gate counter malfunction at Grinton I. Will

### **ELECTRONIC RESOURCES SUMMARY**

## **Daily OverDrive Checkouts**



|        | Adult          | Adult              | Juvenile       | Juvenile           | Y/A            | Y/A                |                    |
|--------|----------------|--------------------|----------------|--------------------|----------------|--------------------|--------------------|
| _      | <b>Fiction</b> | <b>Non-Fiction</b> | <b>Fiction</b> | <b>Non-Fiction</b> | <b>Fiction</b> | <b>Non-Fiction</b> | TOTAL              |
| Aug-20 | 3981           | 1370               | 1285           | 96                 | 514            | 42                 | 7301               |
| Sep-20 | 3519           | 1198               | 1213           | 64                 | 387            | 22                 | 6410               |
| Oct-20 | 3734           | 1239               | 1125           | 90