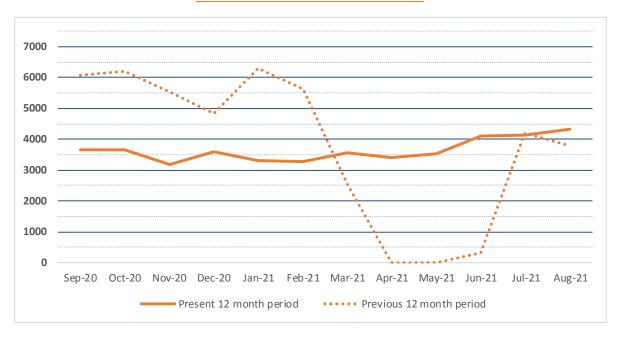

ion             | 14.6%  | 14.3%  | -0.4% |
| _foreign_language    | 0.3%   | 0.3%   | 0.0%  |
| _juv_audiobook       | 0.2%   | 0.2%   | 0.0%  |
| _juv_fiction         | 28.3%  | 32.5%  | 4.3%  |
| _juv_foreign         | 0.3%   | 0.5%   | 0.2%  |
| _juv_movie           | 5.1%   | 3.4%   | -1.6% |
| _juv_nonfiction      | 4.8%   | 4.8%   | 0.0%  |
| _magazine            | 0.3%   | 0.3%   | 0.0%  |
| _movie               | 20.4%  | 16.0%  | -4.5% |
| _music               | 4.6%   | 4.8%   | 0.2%  |
| _new_book            | 3.8%   | 4.5%   | 0.8%  |
| _nonfiction          | 8.9%   | 9.5%   | 0.7%  |
| _ya_av               | 0.2%   | 0.2%   | 0.1%  |
| _ya_fiction          | 3.3%   | 4.4%   | 1.1%  |
| _ya-nonfiction       | 0.9%   | 0.7%   | -0.2% |

# CIRCULATION SUMMARY CRESTWOOD LIBRARY



|                          | Sep-20 | Oct-20 | Nov-20 | Dec-20 | Jan-21 | Feb-21 | Mar-21 | Apr-21 | May-21 | Jun-21 | Jul-21 | Aug-21 |
|--------------------------|--------|--------|--------|--------|--------|--------|--------|--------|--------|--------|--------|--------|
| Present 12 month period  | 3663   | 3663   | 3180   | 3602   | 3319   | 3290   | 3549   | 3412   | 3517   | 4088   | 4150   | 4314   |
| Previous 12 month period | 6063   | 6210   | 5539   | 4823   | 6300   | 5617   | 2540   | 2      | 11     | 323    | 4208   | 3778   |
|                          | -39.6% | -41.0% | -42.6% | -25.3% | -47.3% | -41.4% | 39.7%  |        |        |        | -1.4%  | 14.2%  |

|                   | Aug-20 | Aug-21 |      |        |
|-------------------|--------|--------|------|--------|