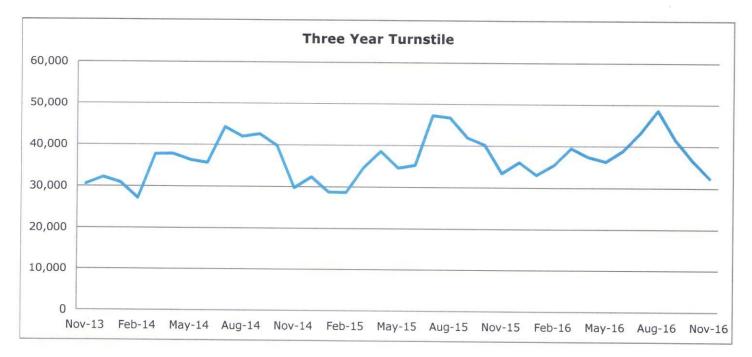

### **TURNSTILE COUNT**

|                    | 2015   | 2016   |
|--------------------|--------|--------|
| Riverfront Library | 33,385 | 32,302 |
| Will Branch        | 32,001 | 41,530 |
| Crestwood Branch   | 4,329  | 6,153  |
| Total              | 69,715 | 79,985 |

| PC Sign Up<br>12 computer classes<br>TOTAL ELECTRONIC USE COUNT: | 6,383<br>90     |
|------------------------------------------------------------------|-----------------|
| Will Library Turnstile Count                                     | 6,473<br>41,530 |