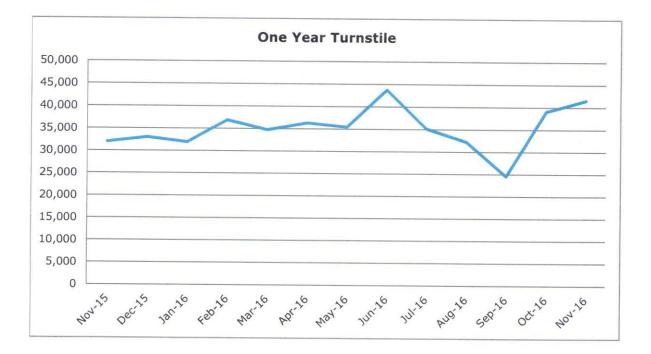

### **TURNSTILE COUNT**

|                    | 2015   | 2016   |
|--------------------|--------|--------|
| Riverfront Library | 33,385 | 32,302 |
| Will Branch        | 32,001 | 41,530 |
| Crestwood Branch   | 4,329  | 6,153  |
| Total              | 69,715 | 79,985 |

### **Electronic Use Count**

| PC Sign Up<br>23 English-speaking Computer Classes<br>5 Spanish-speaking Computer Classes | <u>Count</u><br>12,129<br>152<br>11 |
|-------------------------------------------------------------------------------------------|-------------------------------------|
| TOTAL ELECTRONIC USE COUNT:                                                               | 12,292                              |
| RIVERFRONT LIBRARY TURNSTILE COUNT:                                                       | 32,302                              |