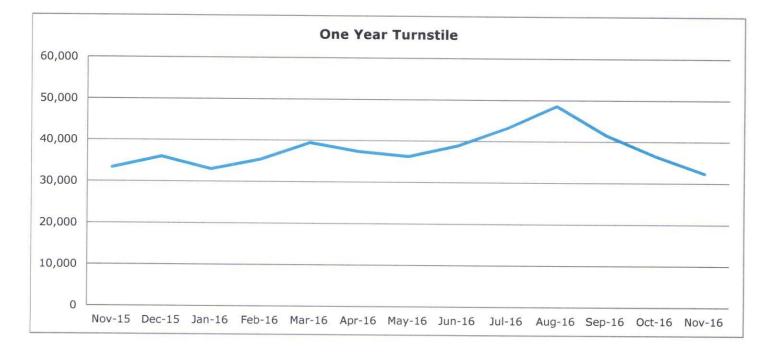

### **TURNSTILE COUNT**

|                    | 2015   | 2016   |
|--------------------|--------|--------|
| Riverfront Library | 33,385 | 32,302 |
| Will Branch        | 32,001 | 41,530 |
| Crestwood Branch   | 4,329  | 6,153  |
| Total              | 69,715 | 79,985 |

| PC Sign Up<br>12 computer classes<br>TOTAL ELECTRONIC USE COUNT: | 6,383<br>90     |
|------------------------------------------------------------------|-----------------|
| Will Library Turnstile Count                                     | 6,473<br>41,530 |