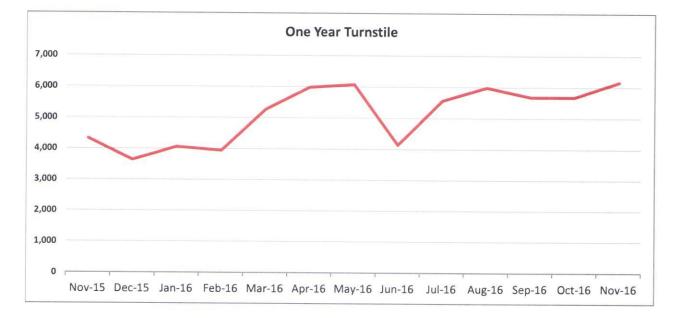

### **TURNSTILE COUNT**

|                    | 2015   | 2016   |
|--------------------|--------|--------|
| Riverfront Library | 33,385 | 32,302 |
| Will Branch        | 32,001 | 41,530 |
| Crestwood Branch   | 4,329  | 6,153  |
| Total              | 69,715 | 79,985 |

#### TOTAL ELECTRONIC USE COUNT:

443

6,153

#### CRESTWOOD LIBRARY TURNSTILE COUNT:

| Room                | # Events | Hours | Utilization                                                                                                     |
|---------------------|----------|-------|-----------------------------------------------------------------------------------------------------------------|
| Adult Computer Area | 26       | 42    | 24.07%                                                                                                          |
| Children's Room     | 42       | 89    | 51.00%                                                                                                          |
| Reading Room        | 11       | 20    | the second se |
| Teen Corner         | 6        | 22    | 12.61%                                                                                                          |
|                     | 85       | 173   |                                                                                                                 |